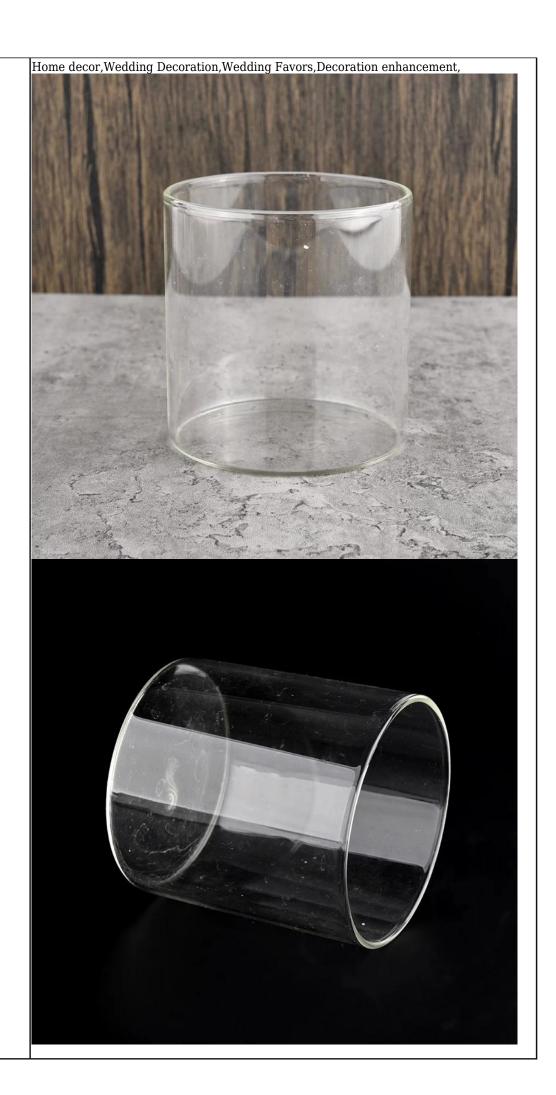

### transparent glass candle jar round candle vessel supplier

### **Product Description**

| product name | transparent glass candle jar round candle vessel supplier                                                               |
|--------------|-------------------------------------------------------------------------------------------------------------------------|
|              | <ul><li>1. 5 days if there is glass shape and size</li><li>2. 15 days, if you need new shapes and sizes glass</li></ul> |