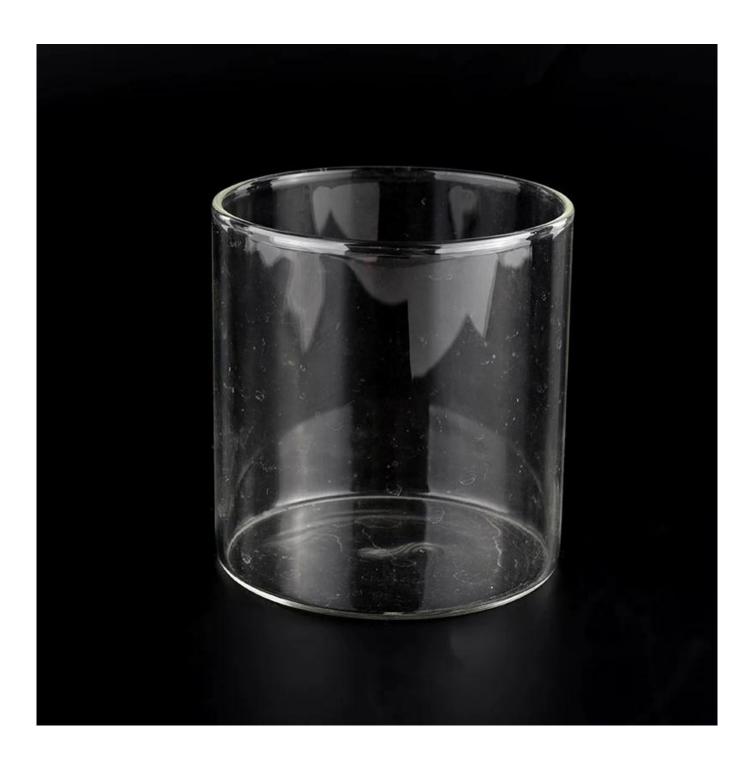

### transparent glass candle jar round candle vessel supplier

| Measure       | Item No.:SGZX22040802 Top dia: 80 mm Bottom dia: 80 mm Height: 84 mm Weight: 104 g Capcity: 354ml |
|---------------|---------------------------------------------------------------------------------------------------|
| Packing       | Normal packing,Individual gift box, PVC box, window box, color box, white box, etc                |
| Delivery time | Within 35 days after the sample and order confirmed                                               |
| Payment term  | 30% deposit by T/T in advance and the balance against the copy of B/L                             |
| Shipment      | By sea,by air,by Express and your shipping agent is acceptable                                    |