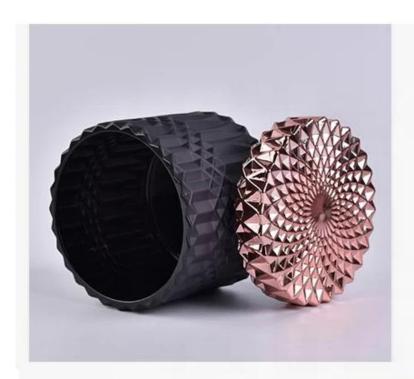

## luxury matte black candle glass jar with lid wholesale

# PRODUCT DISPLAY

Shenzhen Sunny Glassware Co., Ltd.

GEO glass candle jar

Top dia: 107mm

Bottom dia: 107mm

Height: 85mm Weight: 450g

Capacity: 495ml

Different luxury surface decoration is our strength as well! Such as electroplating, laser engraving, spraying, decal printing, mercury finished, iridescent and etc.