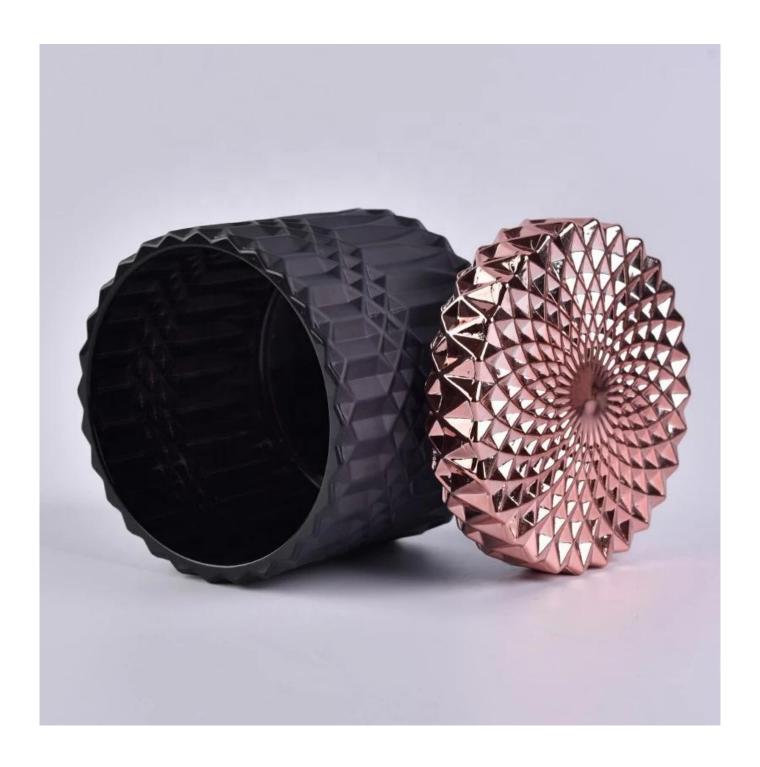

#### **Product Description**

| Item No.          | SGKS18032710                                                                                                                                          |
|-------------------|-------------------------------------------------------------------------------------------------------------------------------------------------------|
| Product Dimension | Top dia: 107mm Bottom dia: 107mm Height: 85mm Weight: 450g Capacity: 495ml  Custom design are welcome,2oz,4oz,6oz,8oz,10oz,12oz and etc are availible |
| Decoration        | Spray color,printing,silk-screen,frosted,electroplating,laser and etc                                                                                 |

# PRODUCT DISPLAY

Shenzhen Sunny Glassware Co., Ltd.

GEO glass candle jar

Top dia: 107mm

Bottom dia: 107mm

Height: 85mm Weight: 450g

Capacity: 495ml

Different luxury surface decoration is our strength as well! Such as electroplating, laser engraving, spraying, decal printing, mercury finished, iridescent and etc.