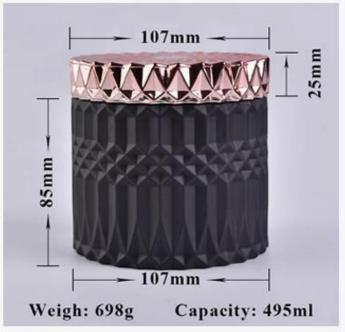

#### **Product Description**

| Item No.          | SGKS18032710                                                                                                                                          |
|-------------------|-------------------------------------------------------------------------------------------------------------------------------------------------------|
| Product Dimension | Top dia: 107mm Bottom dia: 107mm Height: 85mm Weight: 450g Capacity: 495ml  Custom design are welcome,2oz,4oz,6oz,8oz,10oz,12oz and etc are availible |
| Decoration        | Spray color,printing,silk-screen,frosted,electroplating,laser and etc                                                                                 |

# PRODUCT DISPLAY

Shenzhen Sunny Glassware Co., Ltd.

GEO glass candle jar

Top dia: 107mm

Bottom dia: 107mm

Height: 85mm Weight: 450g

Capacity: 495ml

Different luxury surface decoration is our strength as well! Such as electroplating, laser engraving, spraying, decal printing, mercury finished, iridescent and etc.