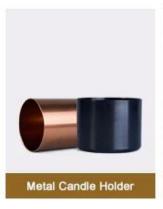

|
| Delivery date | 45 days after order confirmed                               |
| Payment terms | 30% pay by T/T ,the balance paid after showing the B/L copy |
| Certificate   | Annealing(Candle holder)test                                |

# PRODUCT DISPLAY

Shenzhen Sunny Glassware Co., Ltd.



GEO glass candle jar

Top dia: 107mm

Bottom dia: 107mm

Height: 85mm Weight: 450g

Capacity: 495ml











Different luxury surface decoration is our strength as well! Such as electroplating, laser engraving, spraying, decal printing, mercury finished, iridescent and etc.

# OUR CRAFTS Laser Engraving Spraying Decal Printing Mercury Finish Foiling Screen Printing Frosted Sandblasted

#### **Main Products**

# MAIN PRODUCTS

Shenzhen Sunny Glassware Co., Ltd.

















#### **Company Information**

We are thinker, doer and maker.

Sunny Glassware was established by Frank and Alice since 1992s, which is the supplier of 80% fragrance brands & home decoration in the United States. Sunny keep engaged in various of candle holder, bathroom accessories, perfume bottles&diffuser bottles, borosilicate glass and related accessories.

Award-winning team of designers has won the trust of many upscale brands like NEST Fragrance, who is unmatched in China. The annual quantity, launched speed on new products and designs can be compared with Zara.

With a strictly control system on product quality, Sunny adapts extra six steps for inspection of shipments, no major quality complaints on products produced for 9 consecutive years.

With our strong support, customers ra