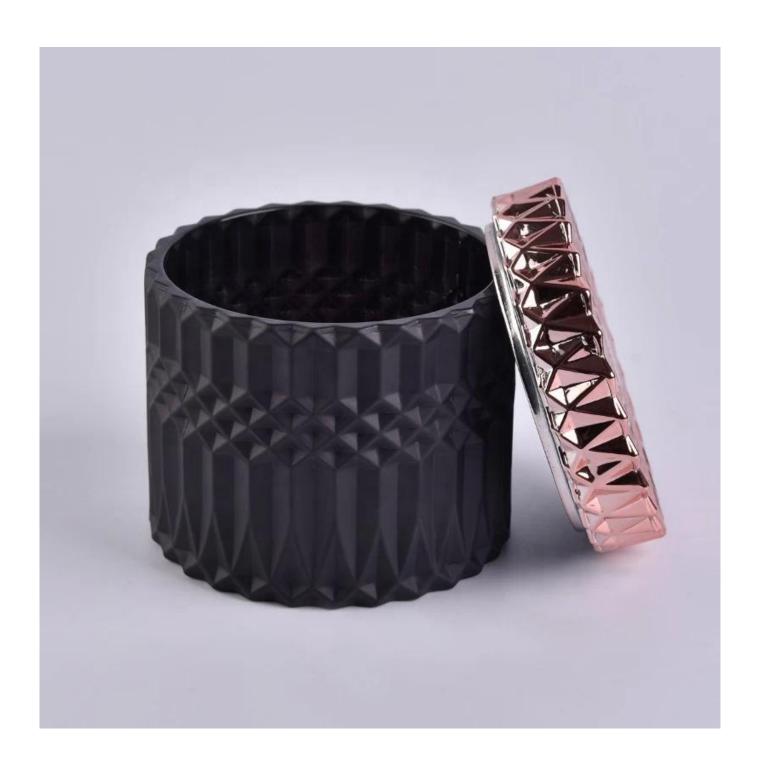

#### **Product Description**

| Item No.          | SGKS18032710                                                                                                                                          |
|-------------------|-------------------------------------------------------------------------------------------------------------------------------------------------------|
| Product Dimension | Top dia: 107mm Bottom dia: 107mm Height: 85mm Weight: 450g Capacity: 495ml  Custom design are welcome,2oz,4oz,6oz,8oz,10oz,12oz and etc are availible |
| Decoration        | Spray color,printing,silk-screen,frosted,electroplating,laser and etc                                                                                 |

# PRODUCT DISPLAY

Shenzhen Sunny Glassware Co., Ltd.

GEO glass candle jar

Top dia: 107mm

Bottom dia: 107mm

Height: 85mm Weight: 450g

Capacity: 495ml

Different luxury surface decoration is our strength as well! Such as electroplating, laser engraving, spraying, decal printing, mercury finished, iridescent and etc.