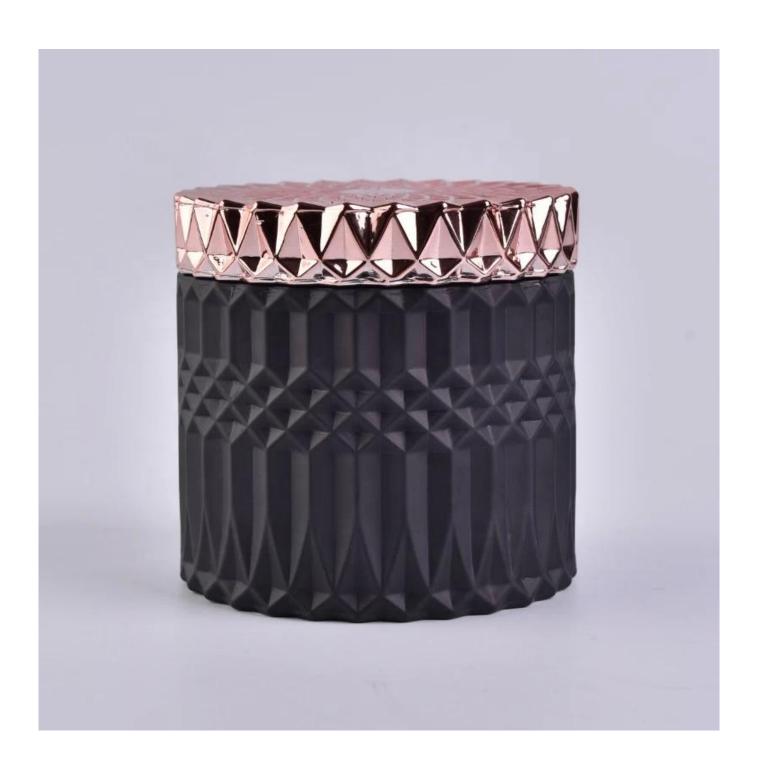

## luxury matte black candle glass jar with lid wholesale

# PRODUCT DISPLAY

Shenzhen Sunny Glassware Co., Ltd.

GEO glass candle jar

Top dia: 107mm

Bottom dia: 107mm

Height: 85mm Weight: 450g

Capacity: 495ml

Different luxury surface decoration is our strength as well! Such as electroplating, laser engraving, spraying, decal printing, mercury finished, iridescent and etc.