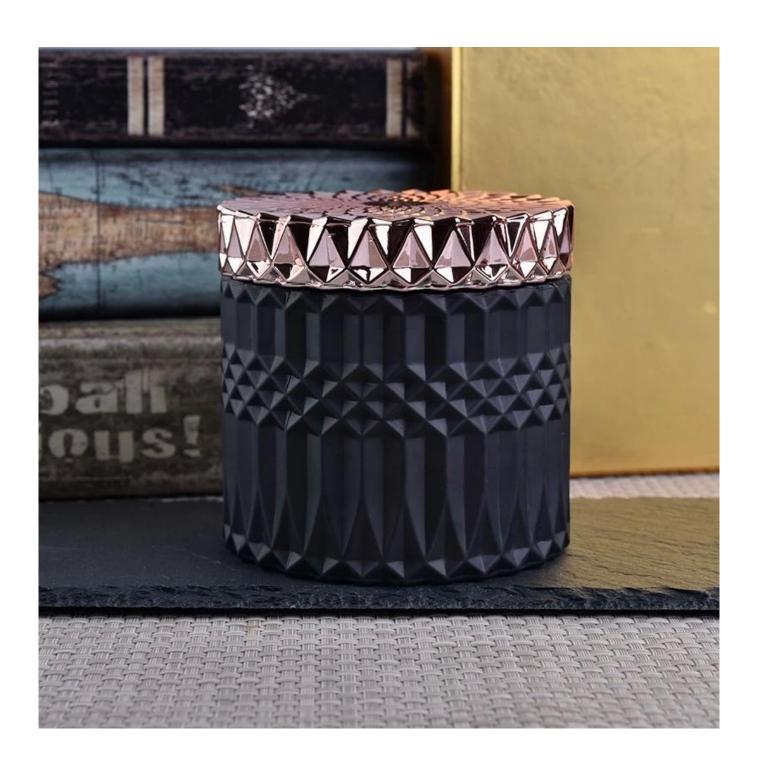

#### **Product Description**

| Item No.          | SGKS18032710                                                                                                                                          |
|-------------------|-------------------------------------------------------------------------------------------------------------------------------------------------------|
| Product Dimension | Top dia: 107mm Bottom dia: 107mm Height: 85mm Weight: 450g Capacity: 495ml  Custom design are welcome,2oz,4oz,6oz,8oz,10oz,12oz and etc are availible |
| Decoration        | Spray color,printing,silk-screen,frosted,electroplating,laser and etc                                                                                 |

# PRODUCT DISPLAY

Shenzhen Sunny Glassware Co., Ltd.

GEO glass candle jar

Top dia: 107mm

Bottom dia: 107mm

Height: 85mm Weight: 450g

Capacity: 495ml

Different luxury surface decoration is our strength as well! Such as electroplating, laser engraving, spraying, decal printing, mercury finished, iridescent and etc.