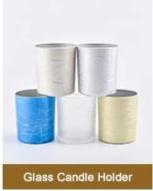

|
| Delivery date | 45 days after order confirmed                               |
| Payment terms | 30% pay by T/T ,the balance paid after showing the B/L copy |
| Certificate   | Annealing(Candle holder)test                                |

# PRODUCT DISPLAY

Shenzhen Sunny Glassware Co., Ltd.



GEO glass candle jar

Top dia: 107mm

Bottom dia: 107mm

Height: 85mm Weight: 450g

Capacity: 495ml











Different luxury surface decoration is our strength as well! Such as electroplating, laser engraving, spraying, decal printing, mercury finished, iridescent and etc.

# OUR CRAFTS Laser Engraving Spraying Decal Printing Mercury Finish Foiling Screen Printing Frosted Sandblasted

#### **Main Products**

# MAIN PRODUCTS

Shenzhen Sunny Glassware Co., Ltd.

















#### **Company Information**

We are thinker, doer and maker.

Sunny Glassware was established by Frank and Alice since 1992s, which is the supplier of 80% fragrance brands & home decoration in the United States. Sunny keep engaged in various of candle holder, bathroom accessories, perfume bottles&diffuser bottles, borosilicate glass and related accessories.

Award-winning team of designers has won the trust of many upscale brands like NEST Fragrance, who is unmatched in China. The annual quantity, launched speed on new products and designs can be compared with Zara.

With a strictly control system on product quality, Sunny adapts extra six steps for inspection of shipments, no major quality complaints on products produced for 9 consecutive years.

With our strong support, customers