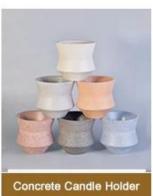

|
| Delivery date | 45 days after order confirmed                               |
| Payment terms | 30% pay by T/T ,the balance paid after showing the B/L copy |
| Certificate   | Annealing(Candle holder)test                                |

# PRODUCT DISPLAY

Shenzhen Sunny Glassware Co., Ltd.



GEO glass candle jar

Top dia: 107mm

Bottom dia: 107mm

Height: 85mm Weight: 450g

Capacity: 495ml











Different luxury surface decoration is our strength as well! Such as electroplating, laser engraving, spraying, decal printing, mercury finished, iridescent and etc.

# OUR CRAFTS Laser Engraving Spraying Decal Printing Mercury Finish Foiling Screen Printing Frosted Sandblasted

#### **Main Products**

# MAIN PRODUCTS

Shenzhen Sunny Glassware Co., Ltd.

















#### **Company Information**

We are thinker, doer and maker.

Sunny Glassware was established by Frank and Alice since 1992s, which is the supplier of 80% fragrance brands & home decoration in the United States. Sunny keep engaged in various of candle holder, bathroom accessories, perfume bottles&diffuser bottles, borosilicate glass and related accessories.

Award-winning team of designers has won the trust of many upscale brands like NEST Fragrance, who is unmatched in China. The annual quantity, launched speed on new products and designs can be compared with Zara.

With a strictly control system on product quality, Sunny adapts extra six steps for inspection of shipments, no major quality complaints on products produced for 9 consecutive years.

With our strong support, customers rapi