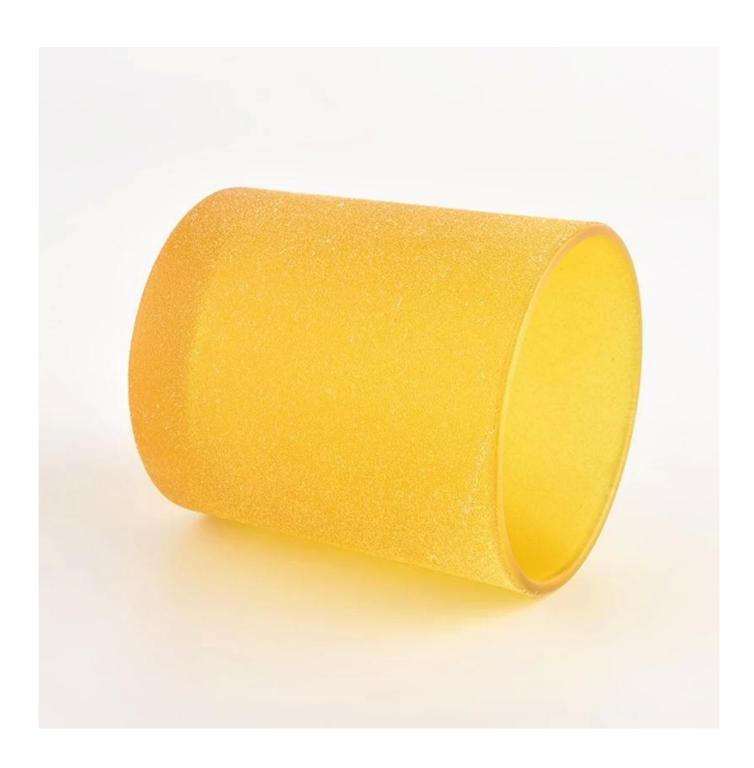

### custom glass candle jar 8oz 10oz glass vessel manufacturer

| Measure           | Item Number:SGHL21121531 Top dia:80mm Bottom dia[]74mm Height[]90mm Weight[]290g Capacity:300ML MOQ: 5000pcs |
|-------------------|--------------------------------------------------------------------------------------------------------------|
| Packing           | Normal packing,Individual gift box, PVC box, window box, color box, white box, etc                           |
| Delivery time     | Within 35 days after the sample and order confirmed                                                          |
| Payment term      | 30% deposit by T/T in advance and the balance against the copy of B/L                                        |
| Shipment          | By sea,by air,by Express and your shipping agent is acceptable                                               |
| Usage<br>Occasion | Home decor,Wedding Decoration,Wedding Favors,Decoration enhancement,                                         |