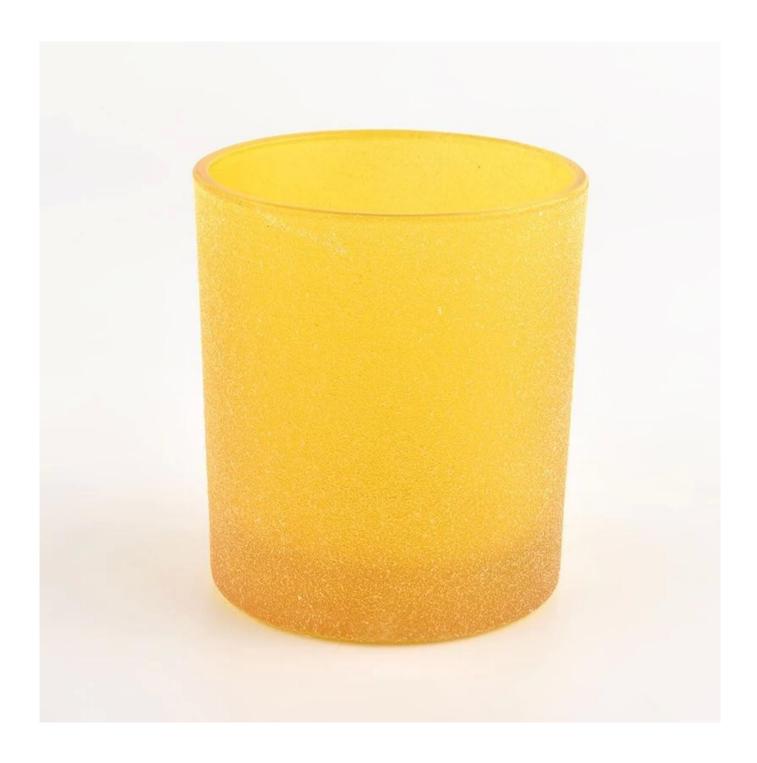

### custom glass candle jar 8oz 10oz glass vessel manufacturer

| Measure           | Item Number:SGHL21121531 Top dia:80mm Bottom dia[]74mm Height[]90mm Weight[]290g Capacity:300ML MOQ: 5000pcs |
|-------------------|--------------------------------------------------------------------------------------------------------------|
| Packing           | Normal packing,Individual gift box, PVC box, window box, color box, white box, etc                           |
| Delivery time     | Within 35 days after the sample and order confirmed                                                          |
| Payment term      | 30% deposit by T/T in advance and the balance against the copy of B/L                                        |
| Shipment          | By sea,by air,by Express and your shipping agent is acceptable                                               |
| Usage<br>Occasion | Home decor,Wedding Decoration,Wedding Favors,Decoration enhancement,                                         |