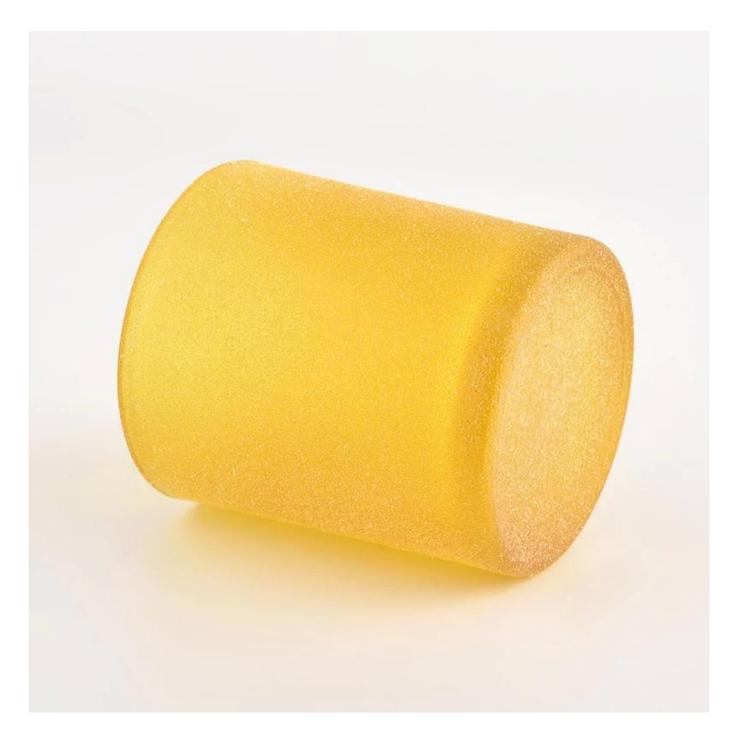

### custom glass candle jar 8oz 10oz glass vessel manufacturer

### **Product Description**

| product name | custom glass candle jar 8oz 10oz glass vessel manufacturer                                                              |
|--------------|-------------------------------------------------------------------------------------------------------------------------|
|              | <ul><li>1. 5 days if there is glass shape and size</li><li>2. 15 days, if you need new shapes and sizes glass</li></ul> |

| Measure           | Item Number:SGHL21121531 Top dia:80mm Bottom dia[]74mm Height[]90mm Weight[]290g Capacity:300ML MOQ: 5000pcs |
|-------------------|--------------------------------------------------------------------------------------------------------------|
| Packing           | Normal packing,Individual gift box, PVC box, window box, color box, white box, etc                           |
| Delivery time     | Within 35 days after the sample and order confirmed                                                          |
| Payment term      | 30% deposit by T/T in advance and the balance against the copy of B/L                                        |
| Shipment          | By sea,by air,by Express and your shipping agent is acceptable                                               |
| Usage<br>Occasion | Home decor,Wedding Decoration,Wedding Favors,Decoration enhancement,                                         |