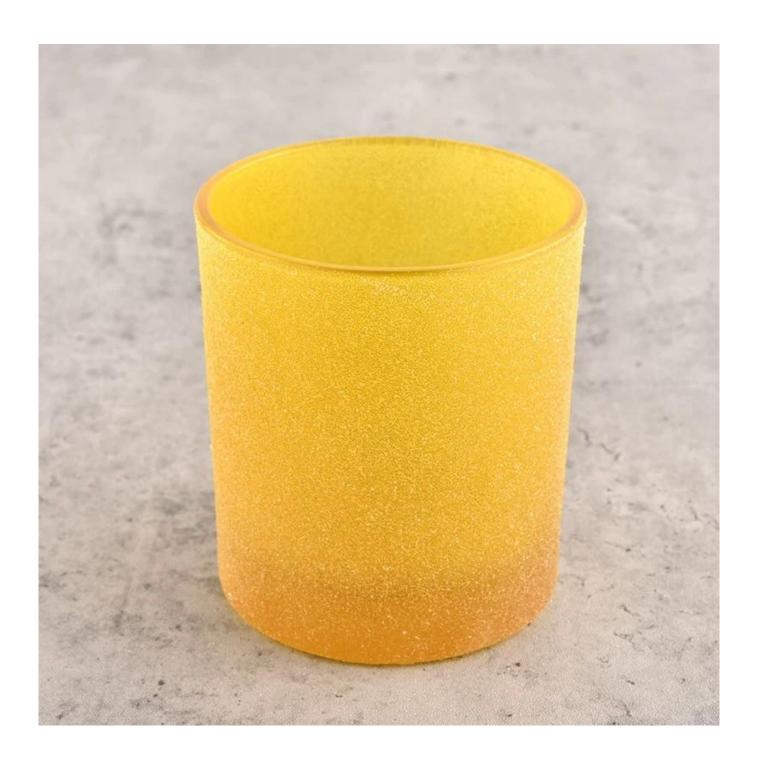

### custom glass candle jar 8oz 10oz glass vessel manufacturer

| Measure           | Item Number:SGHL21121531 Top dia:80mm Bottom dia[]74mm Height[]90mm Weight[]290g Capacity:300ML MOQ: 5000pcs |
|-------------------|--------------------------------------------------------------------------------------------------------------|
| Packing           | Normal packing,Individual gift box, PVC box, window box, color box, white box, etc                           |
| Delivery time     | Within 35 days after the sample and order confirmed                                                          |
| Payment term      | 30% deposit by T/T in advance and the balance against the copy of B/L                                        |
| Shipment          | By sea,by air,by Express and your shipping agent is acceptable                                               |
| Usage<br>Occasion | Home decor,Wedding Decoration,Wedding Favors,Decoration enhancement,                                         |