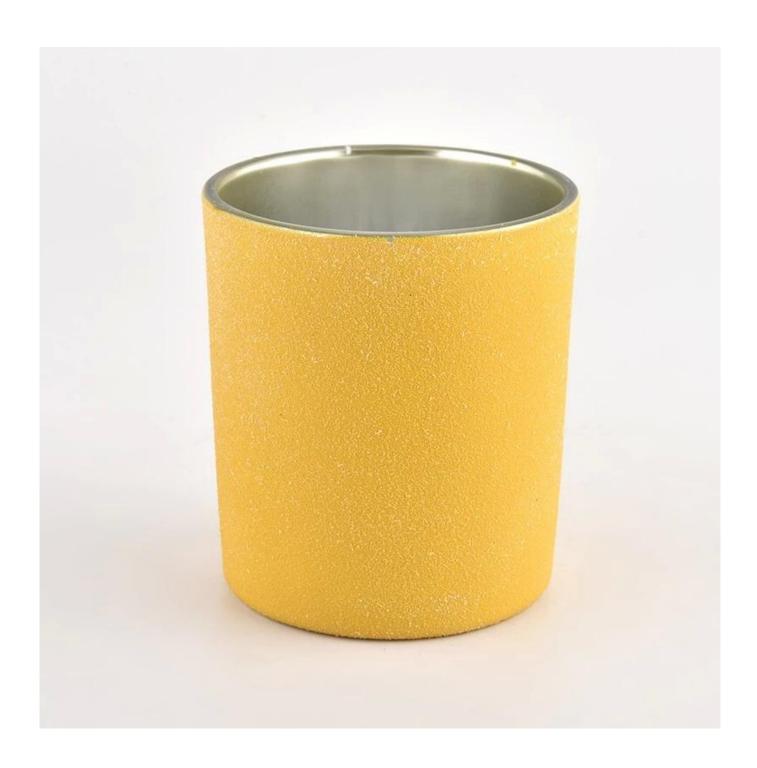

### Wholesale Hot Sale Unique Home Decors <u>Bule Candle Jars</u> Frosted Glass Candle Jar

Why Choose **Sunny Glassware** 

- Upmost dedication to design, never compression on quality
- <u>Sunny Glassware</u> strictly protect the customers' designs, all the newly designed items from us haven't been copied in three years.
- Product quality is the major focus in Sunny Glassware. <u>Sunny Glassware</u> once demolished 80,000 pcs of glass vessel with barely visible blemish

### product description

| product<br>name  | Wholesale Hot Sale Unique Home Decors <u>Bule Candle Jars</u> Frosted Glass Candle Jar           |
|------------------|--------------------------------------------------------------------------------------------------|
| Sample<br>time   | 1. 5 days if there is glass shape and size<br>2. 15 days, if you need new shapes and sizes glass |
| Measure          | Item No.:SGHL22012402 Top dia: 80mm Bottom dia: 74mm Height: 90mm Weight: 290g Capacity: 300ml   |
| Packing          | Normal packing, Individual gift box, PVC box, window box, color box, white box, etc              |
| Delivery<br>time | Within 35 days after the sample and order confirmed                                              |
| Payment<br>term  | 30% deposit by T/T in advance and the balance against the copy of B/L                            |
| Shipment         | By sea,by air,by Express and your shipping agent is acceptable                                   |