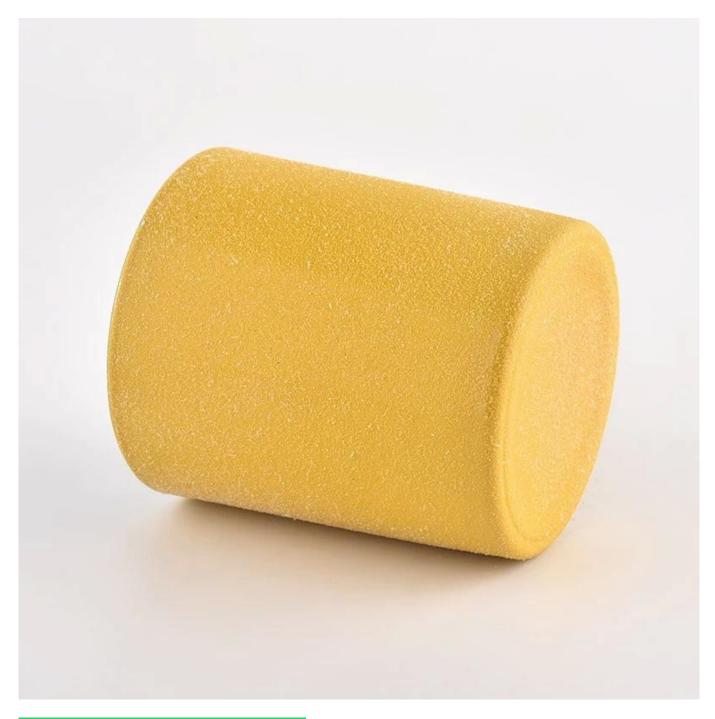

### Wholesale Hot Sale Unique Home Decors <u>Bule Candle Jars</u> Frosted Glass Candle Jar

Why Choose **Sunny Glassware** 

- Upmost dedication to design, never compression on quality
- <u>Sunny Glassware</u> strictly protect the customers' designs, all the newly designed items from us haven't been copied in three years.
- Product quality is the major focus in Sunny Glassware. <u>Sunny Glassware</u> once demolished 80,000 pcs of glass vessel with barely visible blemish

### product description

| product<br>name  | Wholesale Hot Sale Unique Home Decors <u>Bule Candle Jars</u> Frosted Glass Candle Jar           |
|------------------|--------------------------------------------------------------------------------------------------|
| Sample<br>time   | 1. 5 days if there is glass shape and size<br>2. 15 days, if you need new shapes and sizes glass |
| Measure          | Item No.:SGHL22012402 Top dia: 80mm Bottom dia: 74mm Height: 90mm Weight: 290g Capacity: 300ml   |
| Packing          | Normal packing, Individual gift box, PVC box, window box, color box, white box, etc              |
| Delivery<br>time | Within 35 days after the sample and order confirmed                                              |
| Payment<br>term  | 30% deposit by T/T in advance and the balance against the copy of B/L                            |
| Shipment         | By sea,by air,by Express and your shipping agent is acceptable                                   |