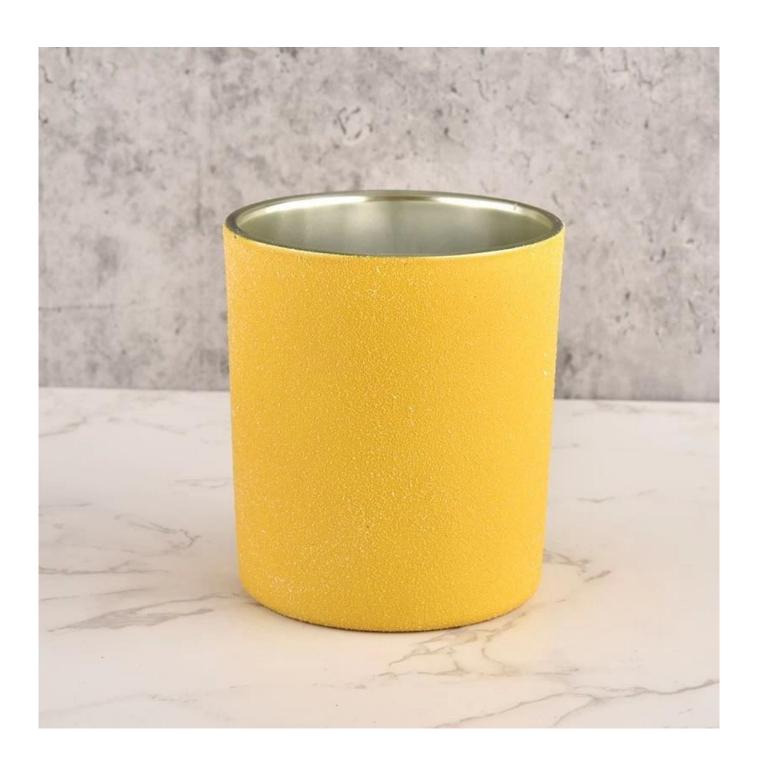

### Wholesale Hot Sale Unique Home Decors <u>Bule Candle Jars</u> Frosted Glass Candle Jar

Why Choose **Sunny Glassware** 

- Upmost dedication to design, never compression on quality
- <u>Sunny Glassware</u> strictly protect the customers' designs, all the newly designed items from us haven't been copied in three years.
- Product quality is the major focus in Sunny Glassware. <u>Sunny Glassware</u> once demolished 80,000 pcs of glass vessel with barely visible blemish

### product description

| product<br>name  | Wholesale Hot Sale Unique Home Decors <u>Bule Candle Jars</u> Frosted Glass Candle Jar           |
|------------------|--------------------------------------------------------------------------------------------------|
| Sample<br>time   | 1. 5 days if there is glass shape and size<br>2. 15 days, if you need new shapes and sizes glass |
| Measure          | Item No.:SGHL22012402 Top dia: 80mm Bottom dia: 74mm Height: 90mm Weight: 290g Capacity: 300ml   |
| Packing          | Normal packing, Individual gift box, PVC box, window box, color box, white box, etc              |
| Delivery<br>time | Within 35 days after the sample and order confirmed                                              |
| Payment<br>term  | 30% deposit by T/T in advance and the balance against the copy of B/L                            |
| Shipment         | By sea,by air,by Express and your shipping agent is acceptable                                   |