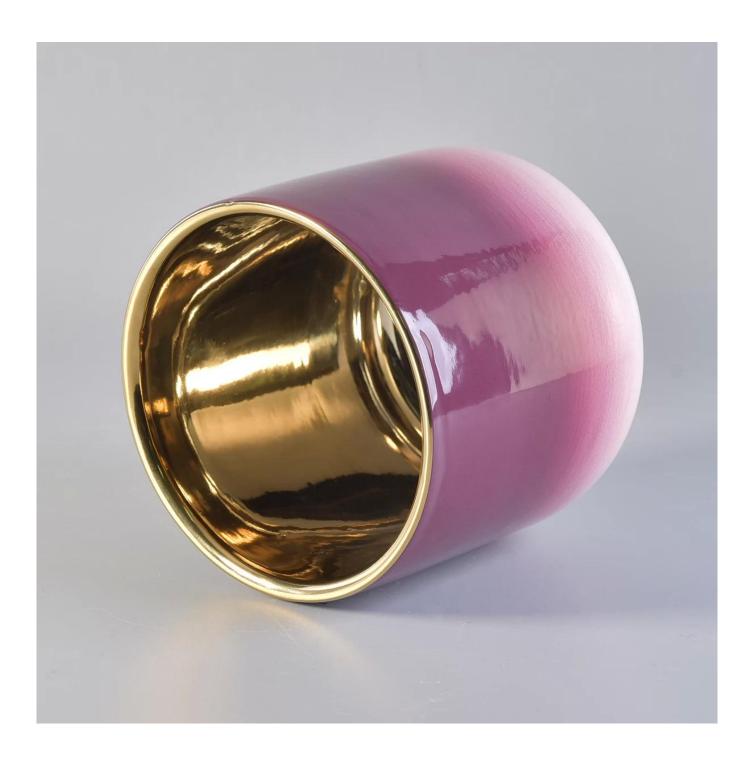

| Wholesales rainbow ceramic candle holder home decor 10oz 16oz 20oz |
|--------------------------------------------------------------------|
|                                                                    |
|                                                                    |

30% pay by TT ,balance paid after showing the BL copy

Annealing(for candle holders) test

Different luxury surface decoration is our strength as well! Such as electroplating, laser engraving, spraying, decal printing, mercury finished , iridescent and etc.