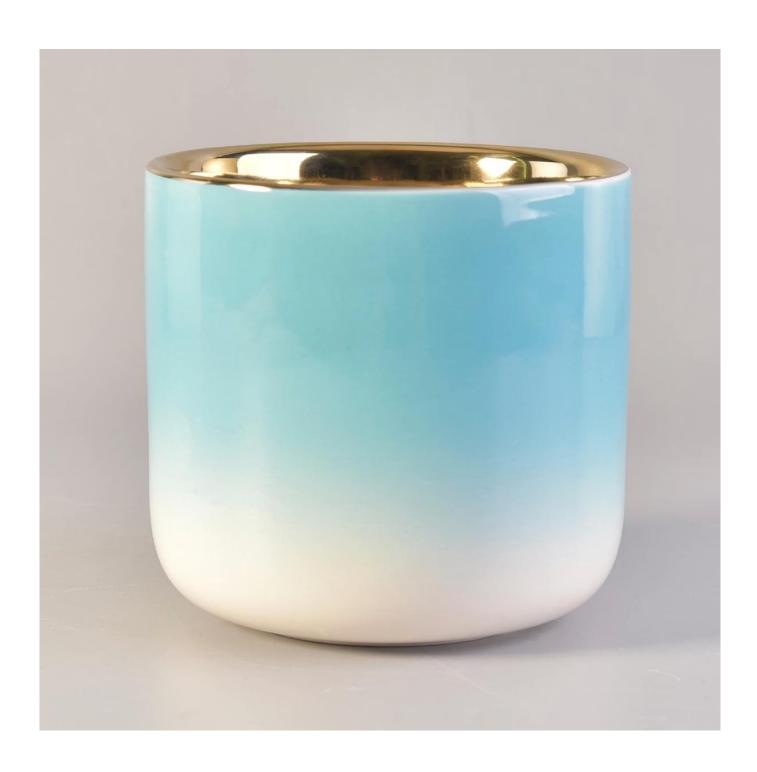

| Wholesales rainbow ceramic candle holder home decor 10oz 16oz 20oz |
|--------------------------------------------------------------------|
|                                                                    |
|                                                                    |

30% pay by TT ,balance paid after showing the BL copy

Annealing(for candle holders) test

Different luxury surface decoration is our strength as well! Such as electroplating, laser engraving, spraying, decal printing, mercury finished , iridescent and etc.