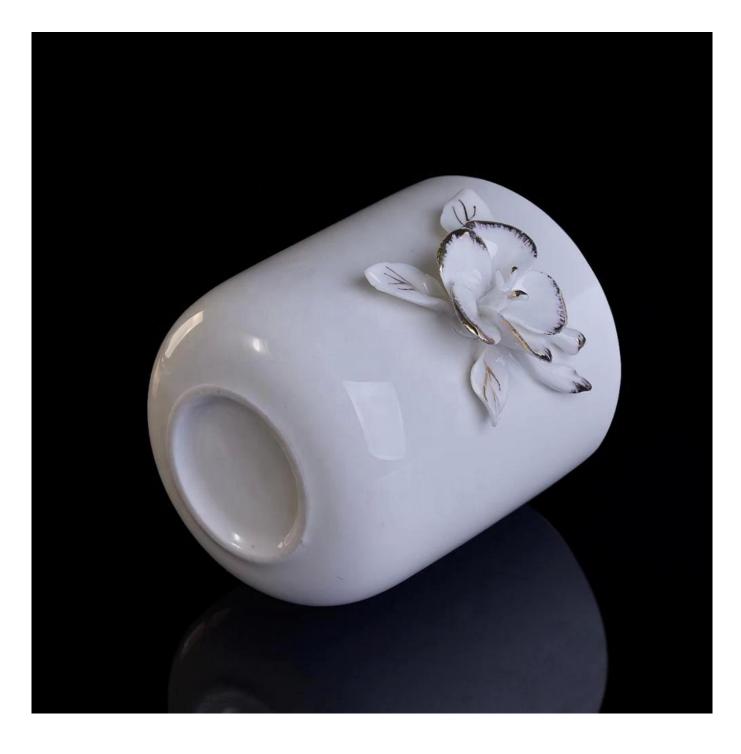

Wholesales glazed white candle holder ceramic home decor 10oz

#### **Product Description**

Product Size

Material Samples

Samples time Packing Delivery time Payment terms Certificate 4oz,6oz,8oz,10oz,12oz,14oz and other dimension are availible

**Custom design are welcome** ceramic Existing clear glass samples for free Sent collected by courier