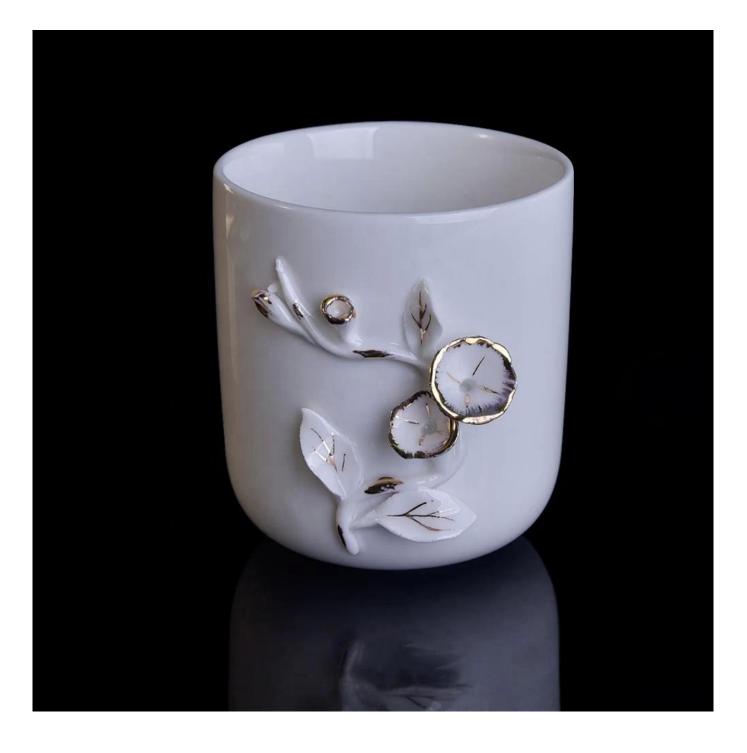

Wholesales glazed white candle holder ceramic home decor 10oz

#### **Product Description**

Product Size

Material Samples

Samples time Packing Delivery time Payment terms Certificate 4oz,6oz,8oz,10oz,12oz,14oz and other dimension are availible

**Custom design are welcome** ceramic Existing clear glass samples for free Sent collected by courier