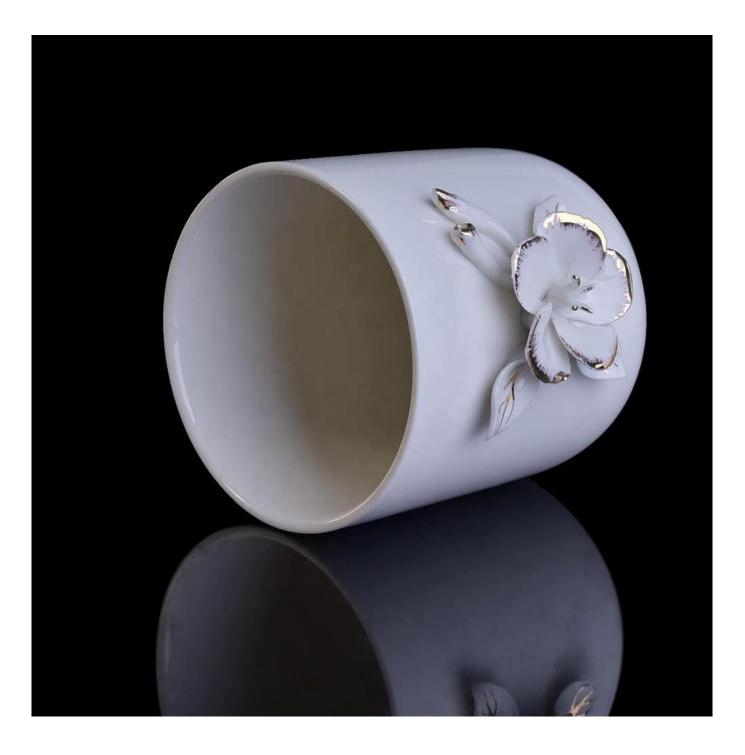

Wholesales glazed white candle holder ceramic home decor 10oz

#### **Product Description**

Product Size

Material Samples

Samples time Packing Delivery time Payment terms Certificate 4oz,6oz,8oz,10oz,12oz,14oz and other dimension are availible

**Custom design are welcome** ceramic Existing clear glass samples for free Sent collected by courier