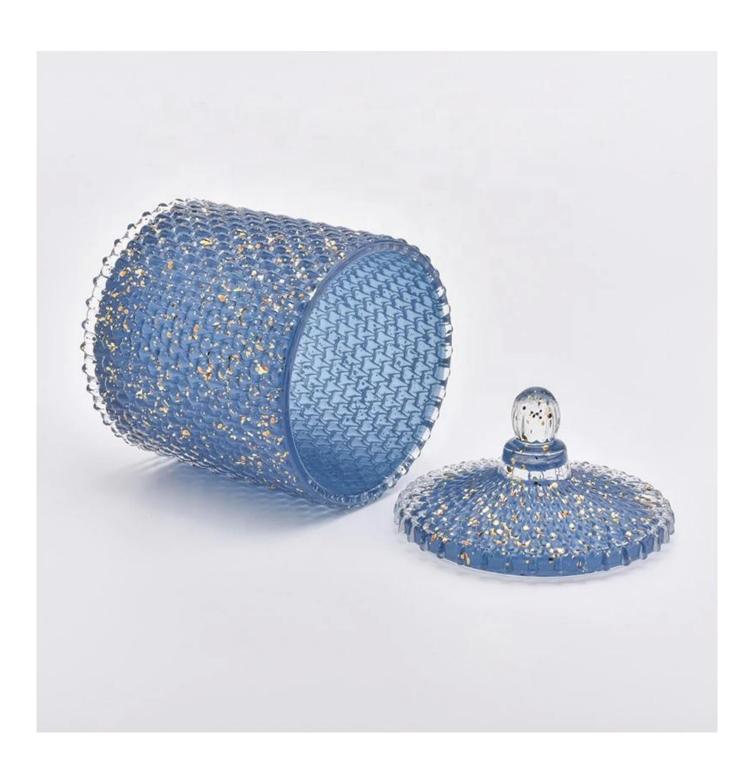

#### Specification

Product name Wholesales 8 oz 14 oz empty luxury glass candle holder with lid home decoration

Existing clear glass samples for free Sent collected by courier

Samples

Delivery time Within 35 days after the sample and order confirmed