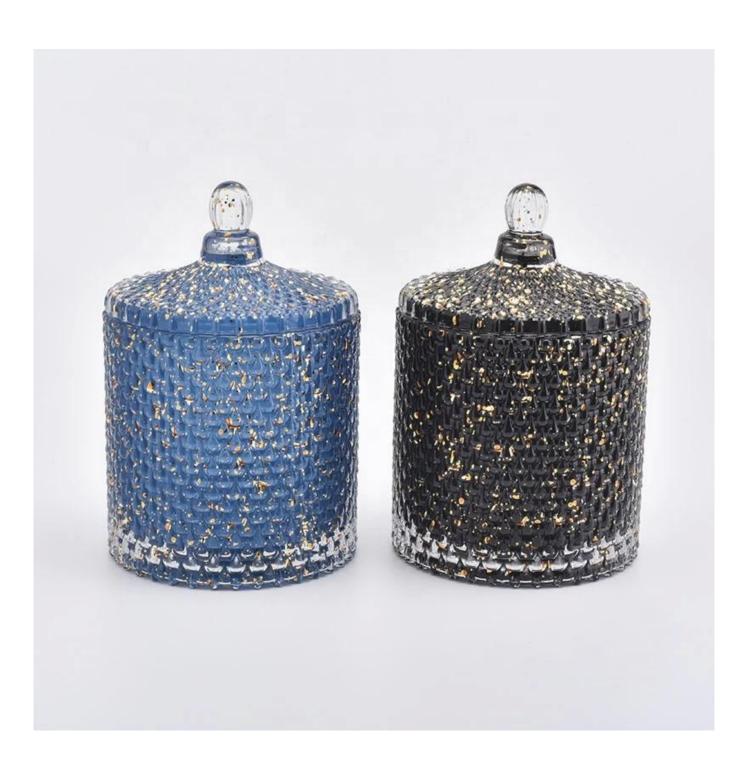

#### Specification

Product name Wholesales 8 oz 14 oz empty luxury glass candle holder with lid home decoration

Existing clear glass samples for free Sent collected by courier

Samples

Delivery time Within 35 days after the sample and order confirmed