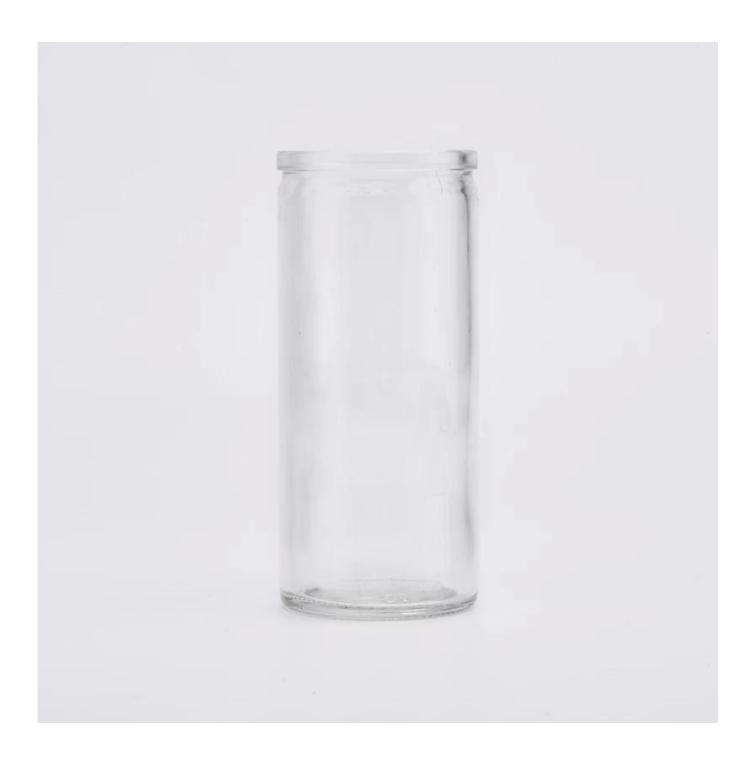

#### **Product Size**

Top dia:61mm Bottom dia:61mm Height:139mm Weight:250g Capacity:300ml

4oz,6oz,8oz,10oz,12oz,14oz and other dimension are availible

Custom design are welcome

Material Glass Candle Jars, candle glass, glass candle, glass jars for candle making, glass

candle jar, black glass candle holder

Samples Existing clear glass samples for free

Sent collected by courier

Samples time 5-7 days after confirming.

Packing Normal Packing, 48pcs per carton

Delivery time Within 35 days after the sample and order confirmed