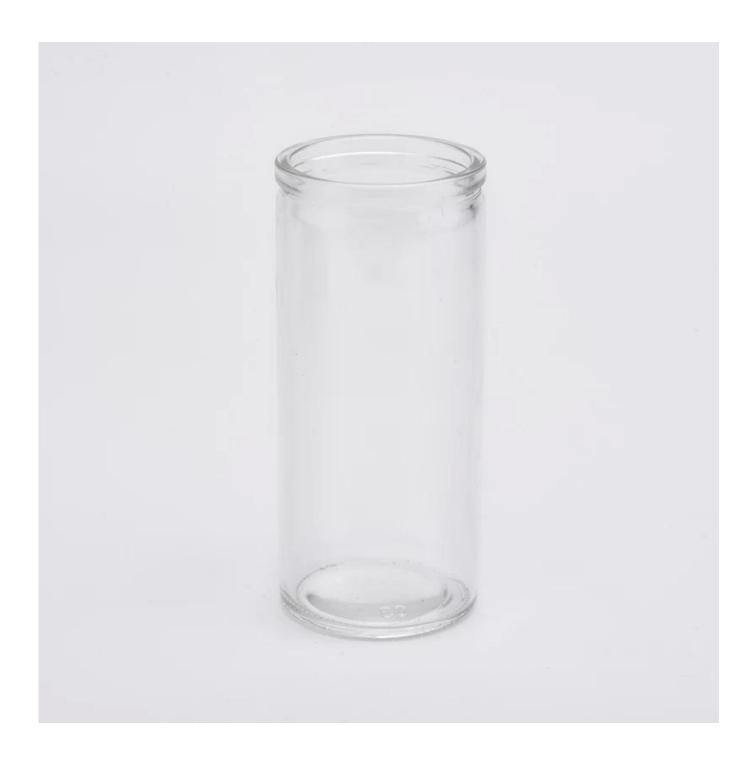

#### **Product Size**

Top dia:61mm Bottom dia:61mm Height:139mm Weight:250g Capacity:300ml

4oz,6oz,8oz,10oz,12oz,14oz and other dimension are availible

Custom design are welcome

Material Glass Candle Jars, candle glass, glass candle, glass jars for candle making, glass

candle jar, black glass candle holder

Samples Existing clear glass samples for free

Sent collected by courier

Samples time 5-7 days after confirming.

Packing Normal Packing, 48pcs per carton

Delivery time Within 35 days after the sample and order confirmed