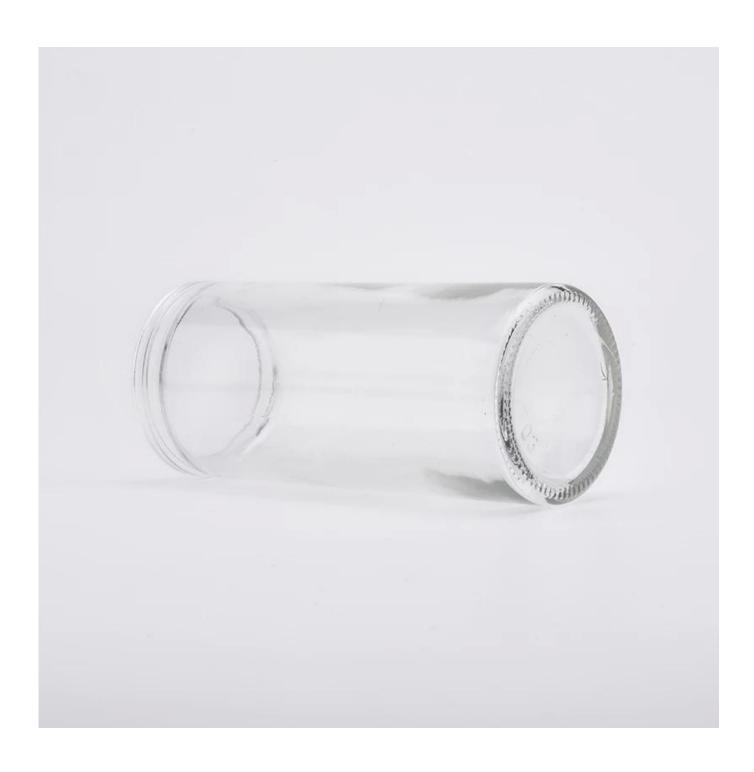

#### **Product Size**

Top dia:61mm Bottom dia:61mm Height:139mm Weight:250g Capacity:300ml

4oz,6oz,8oz,10oz,12oz,14oz and other dimension are availible

Custom design are welcome

Material Glass Candle Jars, candle glass, glass candle, glass jars for candle making, glass

candle jar, black glass candle holder

Samples Existing clear glass samples for free

Sent collected by courier

Samples time 5-7 days after confirming.

Packing Normal Packing, 48pcs per carton

Delivery time Within 35 days after the sample and order confirmed