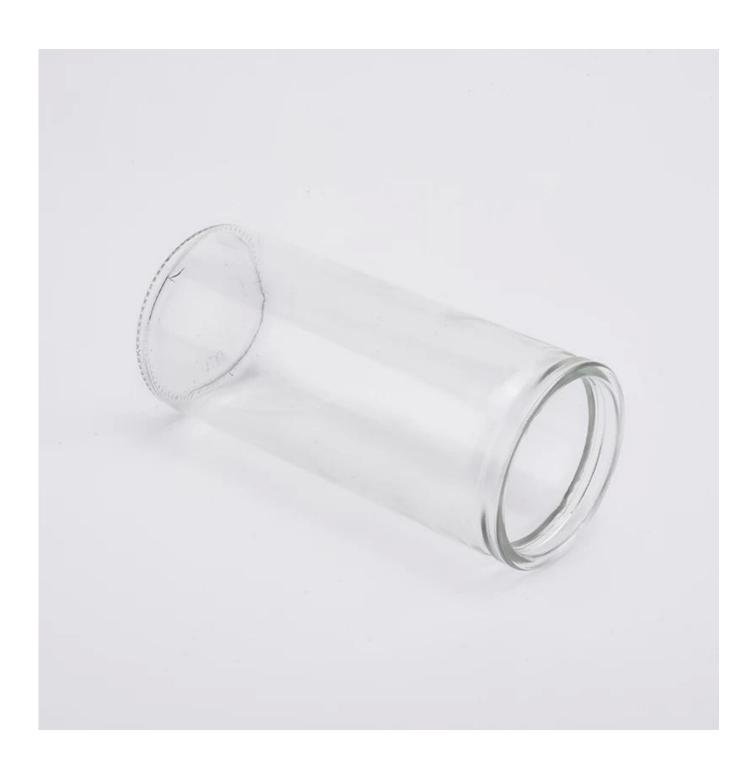

#### **Product Size**

Top dia:61mm Bottom dia:61mm Height:139mm Weight:250g Capacity:300ml

4oz,6oz,8oz,10oz,12oz,14oz and other dimension are availible

Custom design are welcome

Material Glass Candle Jars, candle glass, glass candle, glass jars for candle making, glass

candle jar, black glass candle holder

Samples Existing clear glass samples for free

Sent collected by courier

Samples time 5-7 days after confirming.

Packing Normal Packing, 48pcs per carton

Delivery time Within 35 days after the sample and order confirmed