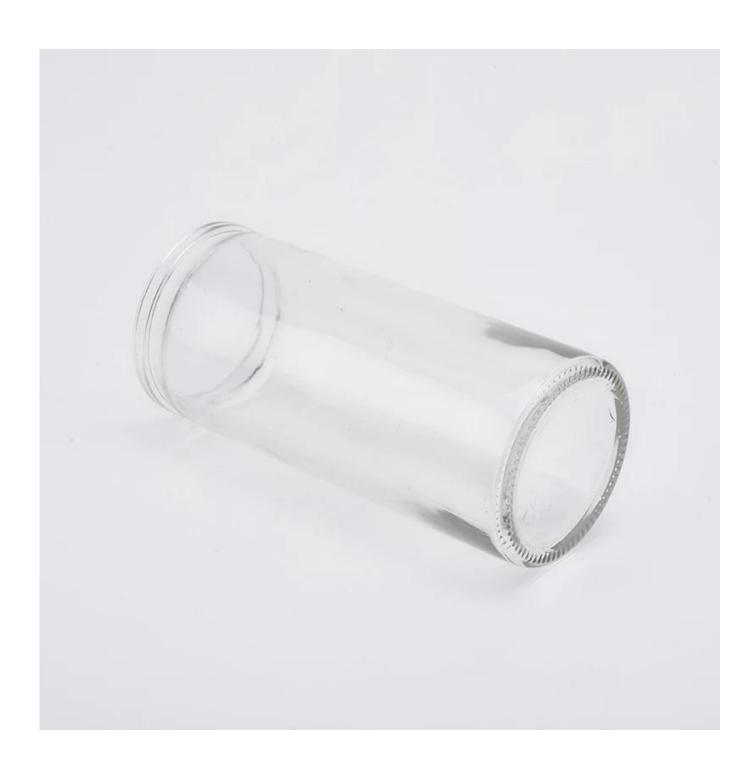

#### **Product Size**

Top dia:61mm Bottom dia:61mm Height:139mm Weight:250g Capacity:300ml

4oz,6oz,8oz,10oz,12oz,14oz and other dimension are availible

Custom design are welcome

Material Glass Candle Jars, candle glass, glass candle, glass jars for candle making, glass

candle jar, black glass candle holder

Samples Existing clear glass samples for free

Sent collected by courier

Samples time 5-7 days after confirming.

Packing Normal Packing, 48pcs per carton

Delivery time Within 35 days after the sample and order confirmed