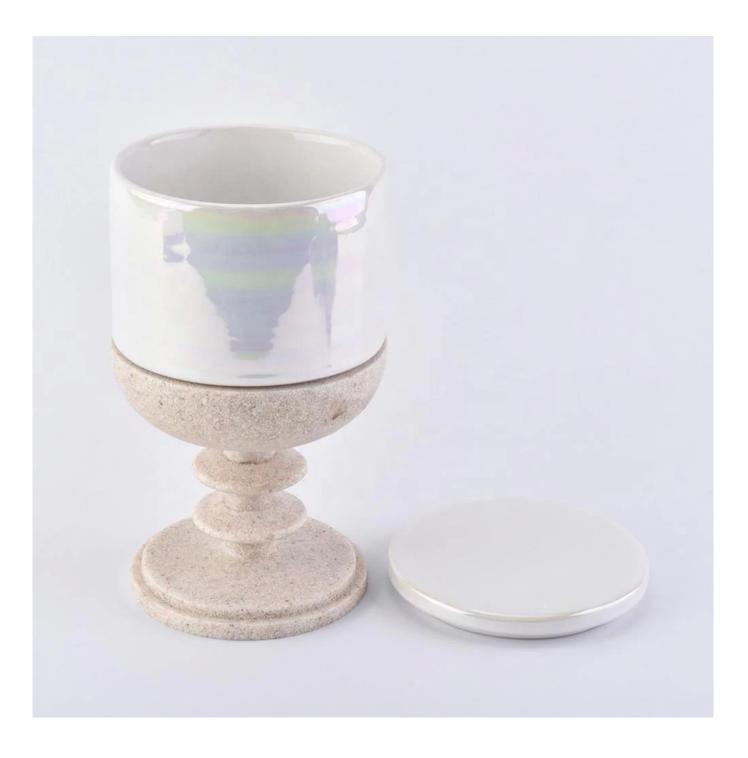

Wedding decor standing cement and ceramic candle holder candelabra with lid

#### **Product Description**

Item No.

SGSJ19042415

| Product Dimension | Top dia: 100mm<br>Bottom dia: 99mm<br>Height: 75mm<br>Weight: 403g<br>Capacity: 400ml<br>Custom design are welcome,2oz,4oz,6oz,8oz,10oz,12oz and etc are availible |
|-------------------|--------------------------------------------------------------------------------------------------------------------------------------------------------------------|
| Decoration        | Spray color,printing,silk-screen,frosted,electroplating,laser and etc                                                                                              |
| Material          | 250ml Matte black Concrete Candle Holders Wholesale                                                                                                                |
| Sample            | Exist sampe in stock for free<br>Sent collected by courier                                                                                                         |
| Sample time       | Sample in stock:5-7days<br>Custom sample:15 days                                                                                                                   |
| Packing           | Normal safety packing,48pcs/ctn                                                                                                                                    |
| Delivery date     | 45 days after order confirmed                                                                                                                                      |
| Payment terms     | 30% pay by T/T ,the balance paid after showing the B/L copy                                                                                                        |
| Certificate       | Annealing(Candle holder)test                                                                                                                                       |