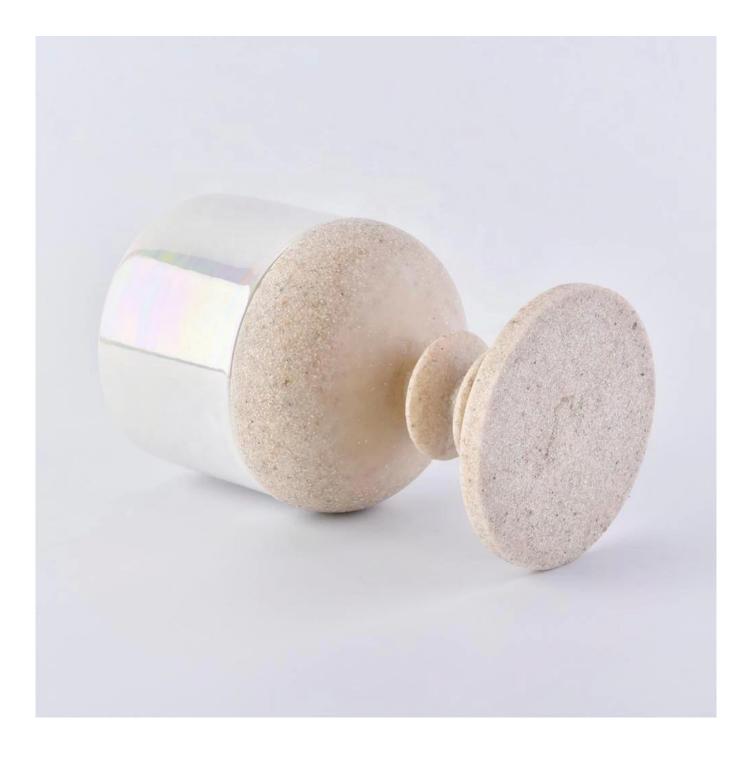

Wedding decor standing cement and ceramic candle holder candelabra with lid

#### **Product Description**

Item No.

SGSJ19042415

| Product Dimension | Top dia: 100mm<br>Bottom dia: 99mm<br>Height: 75mm<br>Weight: 403g<br>Capacity: 400ml<br>Custom design are welcome,2oz,4oz,6oz,8oz,10oz,12oz and etc are availible |
|-------------------|--------------------------------------------------------------------------------------------------------------------------------------------------------------------|
| Decoration        | Spray color,printing,silk-screen,frosted,electroplating,laser and etc                                                                                              |
| Material          | 250ml Matte black Concrete Candle Holders Wholesale                                                                                                                |
| Sample            | Exist sampe in stock for free<br>Sent collected by courier                                                                                                         |
| Sample time       | Sample in stock:5-7days<br>Custom sample:15 days                                                                                                                   |
| Packing           | Normal safety packing,48pcs/ctn                                                                                                                                    |
| Delivery date     | 45 days after order confirmed                                                                                                                                      |
| Payment terms     | 30% pay by T/T ,the balance paid after showing the B/L copy                                                                                                        |
| Certificate       | Annealing(Candle holder)test                                                                                                                                       |