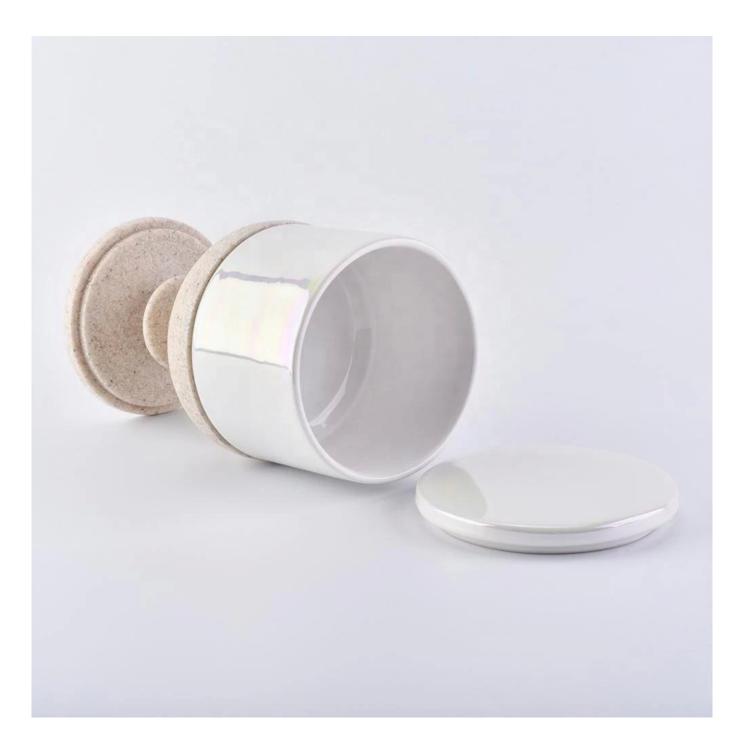

Wedding decor standing cement and ceramic candle holder candelabra with lid

#### **Product Description**

Item No.

SGSJ19042415

| Product Dimension | Top dia: 100mm<br>Bottom dia: 99mm<br>Height: 75mm<br>Weight: 403g<br>Capacity: 400ml<br>Custom design are welcome,2oz,4oz,6oz,8oz,10oz,12oz and etc are availible |
|-------------------|--------------------------------------------------------------------------------------------------------------------------------------------------------------------|
| Decoration        | Spray color,printing,silk-screen,frosted,electroplating,laser and etc                                                                                              |
| Material          | 250ml Matte black Concrete Candle Holders Wholesale                                                                                                                |
| Sample            | Exist sampe in stock for free<br>Sent collected by courier                                                                                                         |
| Sample time       | Sample in stock:5-7days<br>Custom sample:15 days                                                                                                                   |
| Packing           | Normal safety packing,48pcs/ctn                                                                                                                                    |
| Delivery date     | 45 days after order confirmed                                                                                                                                      |
| Payment terms     | 30% pay by T/T ,the balance paid after showing the B/L copy                                                                                                        |
| Certificate       | Annealing(Candle holder)test                                                                                                                                       |