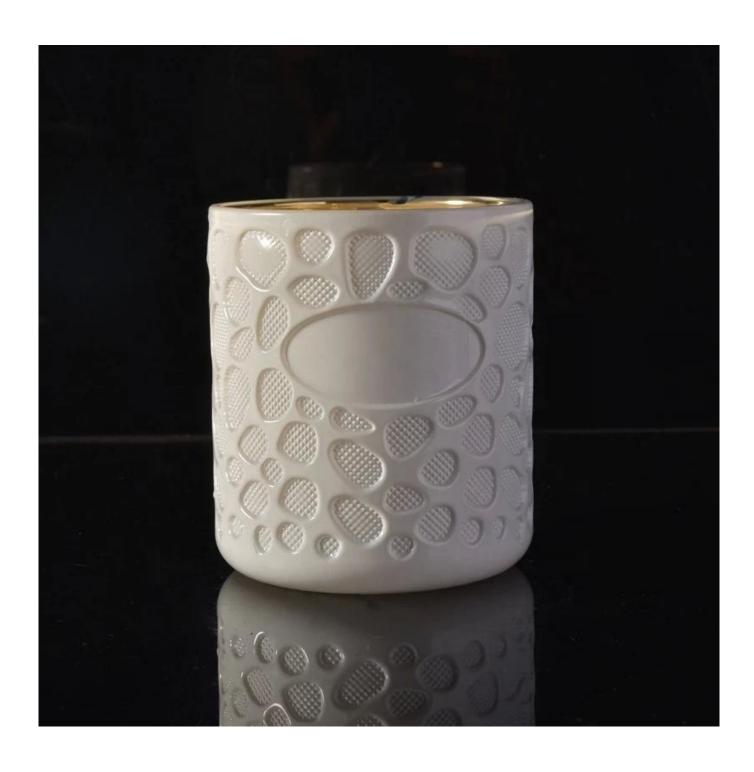

### **Product Description**

Item No SGR19092801Y

Item Name Mercury Glass Candle Holders

Existing clear glass samples for free Sent collected by courier Samples

Samples time 5-7 days after confirming.

Packing Normal Packing, 48pcs per carton

Delivery time Within 35 days after the sample and order confirmed

Payment terms 30% pay by TT , balance paid after showing the BL copy

Annealing(for candle holders) test Certificate

Different luxury surface decoration is our strength as well! Such as electroplating, laser engraving, spraying, decal printing, mercury finished , iridescent and etc.