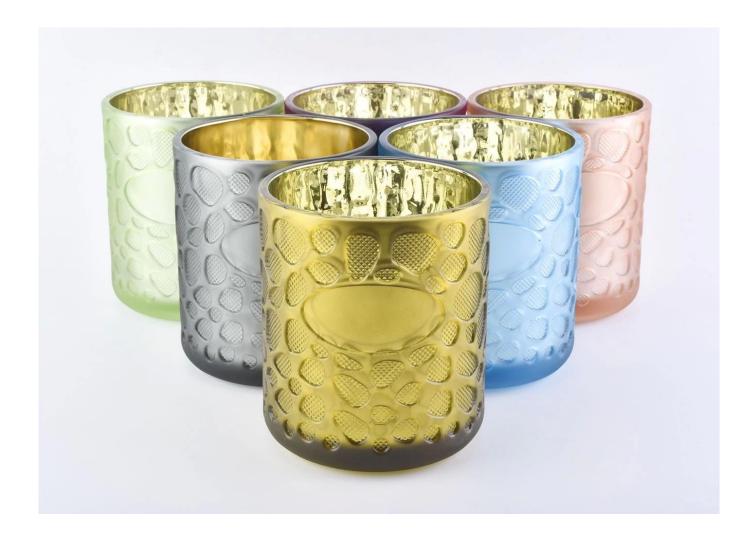

### **Product Description**

Item No SGR19092801Y

Item Name Mercury Glass Candle Holders

Existing clear glass samples for free Sent collected by courier Samples

Samples time 5-7 days after confirming.

Packing Normal Packing, 48pcs per carton

Delivery time Within 35 days after the sample and order confirmed

Payment terms 30% pay by TT , balance paid after showing the BL copy

Annealing(for candle holders) test Certificate

Different luxury surface decoration is our strength as well! Such as electroplating, laser engraving, spraying, decal printing, mercury finished , iridescent and etc.