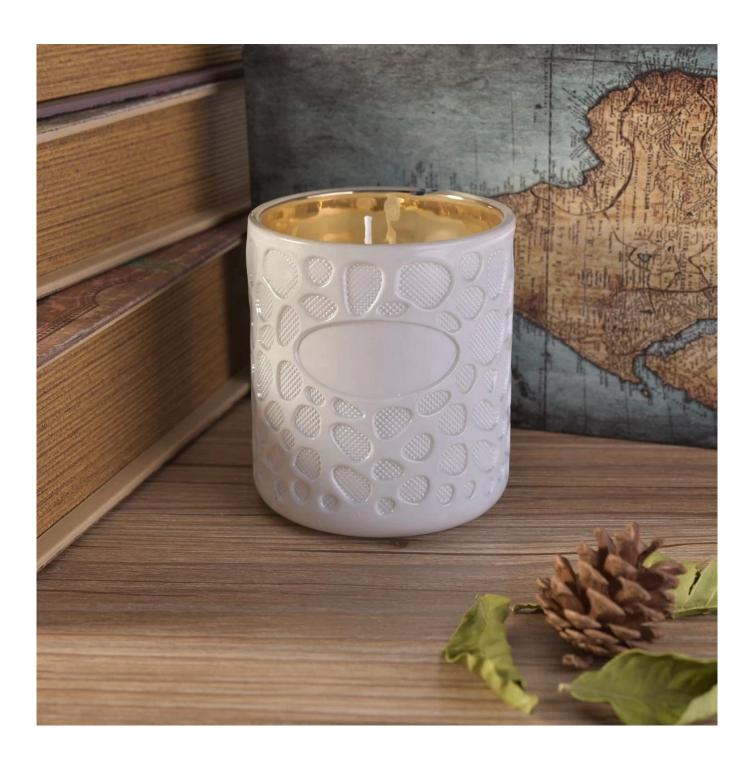

### **Product Description**

Item No SGR19092801Y

Item Name Mercury Glass Candle Holders

Existing clear glass samples for free Sent collected by courier Samples

Samples time 5-7 days after confirming.

Packing Normal Packing, 48pcs per carton

Delivery time Within 35 days after the sample and order confirmed

Payment terms 30% pay by TT , balance paid after showing the BL copy

Annealing(for candle holders) test Certificate

Different luxury surface decoration is our strength as well! Such as electroplating, laser engraving, spraying, decal printing, mercury finished , iridescent and etc.