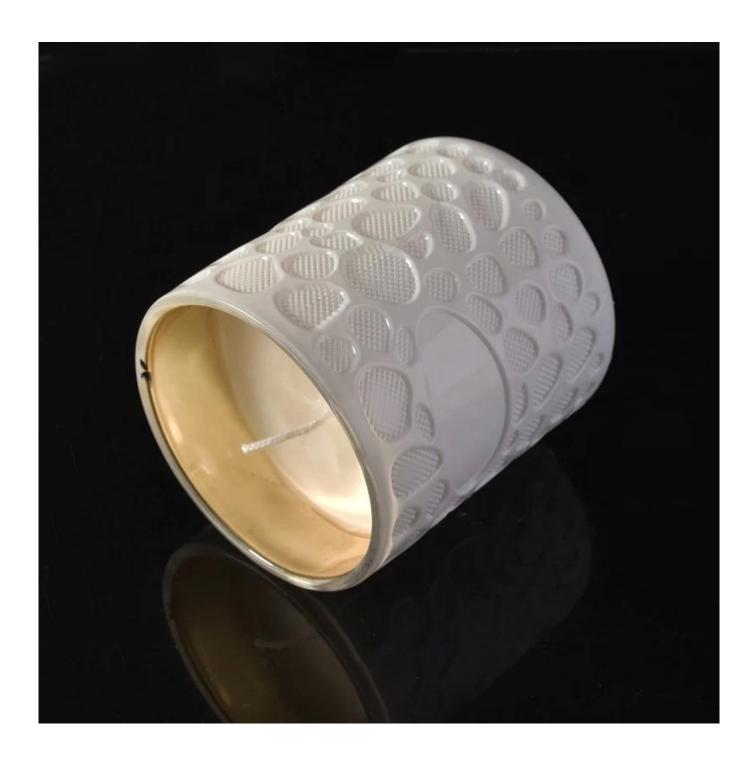

### **Product Description**

Item No SGR19092801Y

Item Name Mercury Glass Candle Holders

Existing clear glass samples for free Sent collected by courier Samples

Samples time 5-7 days after confirming.

Packing Normal Packing, 48pcs per carton

Delivery time Within 35 days after the sample and order confirmed

Payment terms 30% pay by TT , balance paid after showing the BL copy

Annealing(for candle holders) test Certificate

Different luxury surface decoration is our strength as well! Such as electroplating, laser engraving, spraying, decal printing, mercury finished , iridescent and etc.