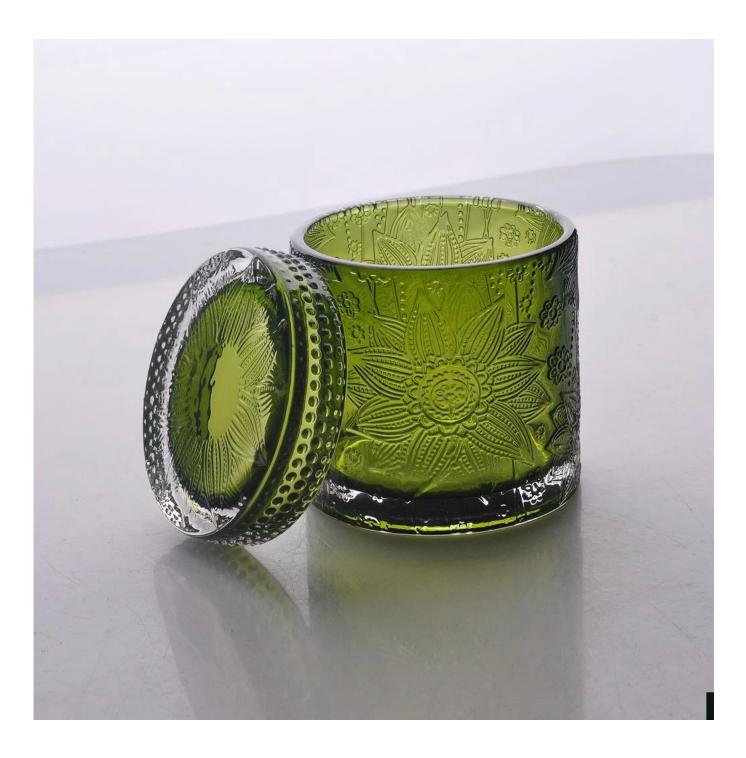

Selling colored carved 8oz glass candle jar with lid wholesale

Sunny Glassware can not only perform OEM/ODM orders, but also help many brands from concept design to actual proudcts.

Focusing on luxury fragrance products in the latest 10 years, Sunny Glassware is the supplier of 80% fragrance brands in the United States.

**Product Description** 

| ltem No              | SG1404-1                                                                                                                             |
|----------------------|--------------------------------------------------------------------------------------------------------------------------------------|
|                      | Top dia:87mm<br>Bottom dia:87mm<br>Height:83mm<br>Weight:376g<br>Capacity:300ml<br>Lid weight: 184g<br>Jar weight: 376g              |
| Item Name<br>Samples | Selling colored carved 8oz glass candle jar with lid wholesale<br>Existing clear glass samples for free<br>Sent collected by courier |
| Samples time         | 5-7 days after confirming.                                                                                                           |
| Packing              | Normal Packing, 48pcs per carton                                                                                                     |
| Delivery time        | Within 35 days after the sample and order confirmed                                                                                  |
| Payment terms        | 30% pay by TT ,balance paid after showing the BL copy                                                                                |
| Certificate          | Annealing(for candle holders) test                                                                                                   |