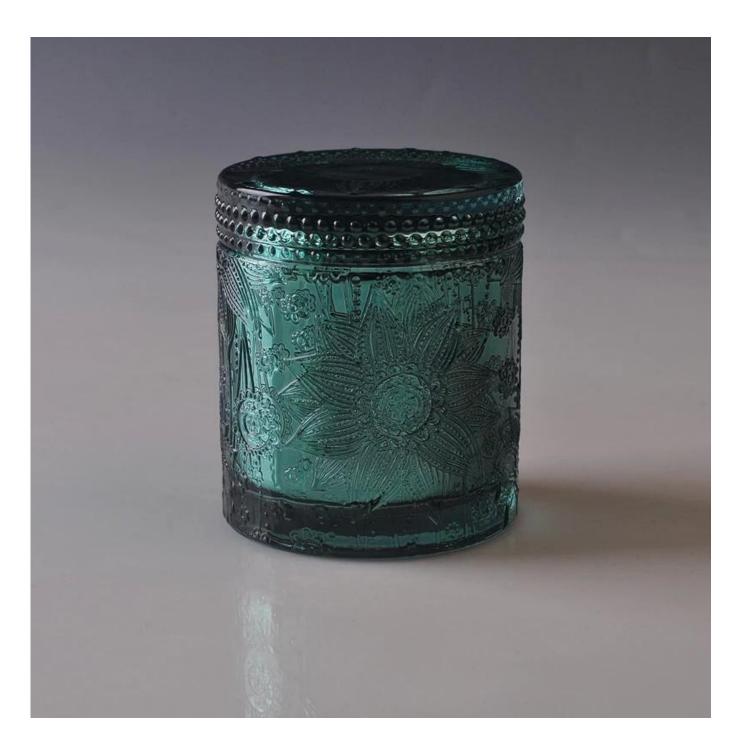

Selling colored carved 8oz glass candle jar with lid wholesale

Sunny Glassware can not only perform OEM/ODM orders, but also help many brands from concept design to actual proudcts.

Focusing on luxury fragrance products in the latest 10 years, Sunny Glassware is the supplier of 80% fragrance brands in the United States.

**Product Description** 

| ltem No              | SG1404-1                                                                                                                             |
|----------------------|--------------------------------------------------------------------------------------------------------------------------------------|
|                      | Top dia:87mm<br>Bottom dia:87mm<br>Height:83mm<br>Weight:376g<br>Capacity:300ml<br>Lid weight: 184g<br>Jar weight: 376g              |
| Item Name<br>Samples | Selling colored carved 8oz glass candle jar with lid wholesale<br>Existing clear glass samples for free<br>Sent collected by courier |
| Samples time         | 5-7 days after confirming.                                                                                                           |
| Packing              | Normal Packing, 48pcs per carton                                                                                                     |
| Delivery time        | Within 35 days after the sample and order confirmed                                                                                  |
| Payment terms        | 30% pay by TT ,balance paid after showing the BL copy                                                                                |
| Certificate          | Annealing(for candle holders) test                                                                                                   |

Different luxury surface decoration is our strength as well! Such as electroplating, laser engraving, spraying, decal printing, mercury finished , iridescent and etc.