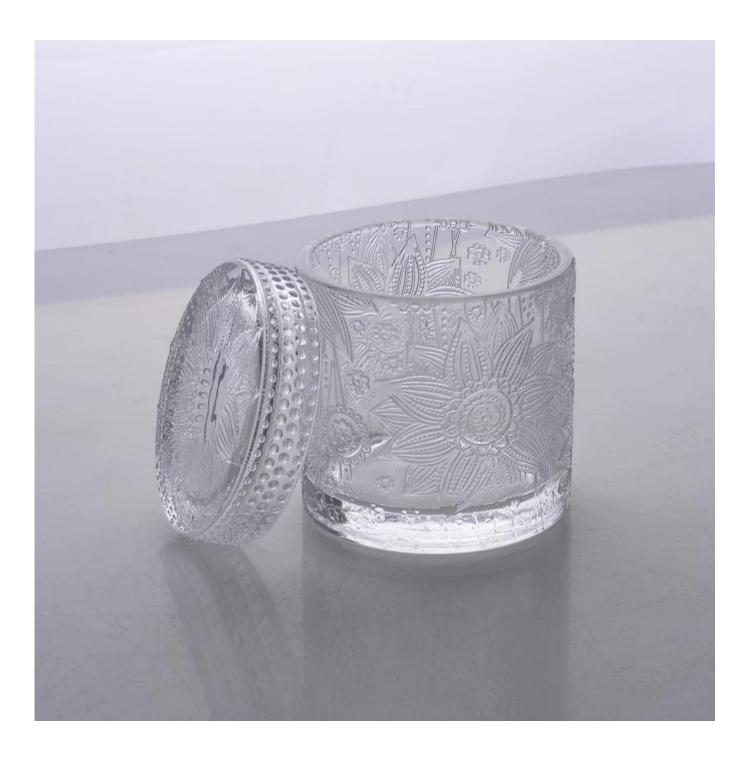

Selling colored carved 8oz glass candle jar with lid wholesale

Sunny Glassware can not only perform OEM/ODM orders, but also help many brands from concept design to actual proudcts.

Focusing on luxury fragrance products in the latest 10 years, Sunny Glassware is the supplier of 80% fragrance brands in the United States.

**Product Description** 

| ltem No              | SG1404-1                                                                                                                             |
|----------------------|--------------------------------------------------------------------------------------------------------------------------------------|
|                      | Top dia:87mm<br>Bottom dia:87mm<br>Height:83mm<br>Weight:376g<br>Capacity:300ml<br>Lid weight: 184g<br>Jar weight: 376g              |
| Item Name<br>Samples | Selling colored carved 8oz glass candle jar with lid wholesale<br>Existing clear glass samples for free<br>Sent collected by courier |
| Samples time         | 5-7 days after confirming.                                                                                                           |
| Packing              | Normal Packing, 48pcs per carton                                                                                                     |
| Delivery time        | Within 35 days after the sample and order confirmed                                                                                  |
| Payment terms        | 30% pay by TT ,balance paid after showing the BL copy                                                                                |
| Certificate          | Annealing(for candle holders) test                                                                                                   |