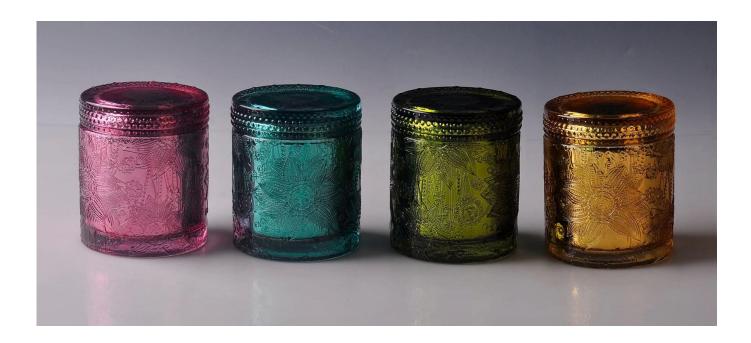

Selling colored carved 8oz glass candle jar with lid wholesale

Sunny Glassware can not only perform OEM/ODM orders, but also help many brands from concept design to actual proudcts.

Focusing on luxury fragrance products in the latest 10 years, Sunny Glassware is the supplier of 80% fragrance brands in the United States.

**Product Description** 

| ltem No              | SG1404-1                                                                                                                             |
|----------------------|--------------------------------------------------------------------------------------------------------------------------------------|
|                      | Top dia:87mm<br>Bottom dia:87mm<br>Height:83mm<br>Weight:376g<br>Capacity:300ml<br>Lid weight: 184g<br>Jar weight: 376g              |
| Item Name<br>Samples | Selling colored carved 8oz glass candle jar with lid wholesale<br>Existing clear glass samples for free<br>Sent collected by courier |
| Samples time         | 5-7 days after confirming.                                                                                                           |
| Packing              | Normal Packing, 48pcs per carton                                                                                                     |
| Delivery time        | Within 35 days after the sample and order confirmed                                                                                  |
| Payment terms        | 30% pay by TT ,balance paid after showing the BL copy                                                                                |
| Certificate          | Annealing(for candle holders) test                                                                                                   |

Different luxury surface decoration is our strength as well! Such as electroplating, laser engraving, spraying, decal printing, mercury finished , iridescent and etc.