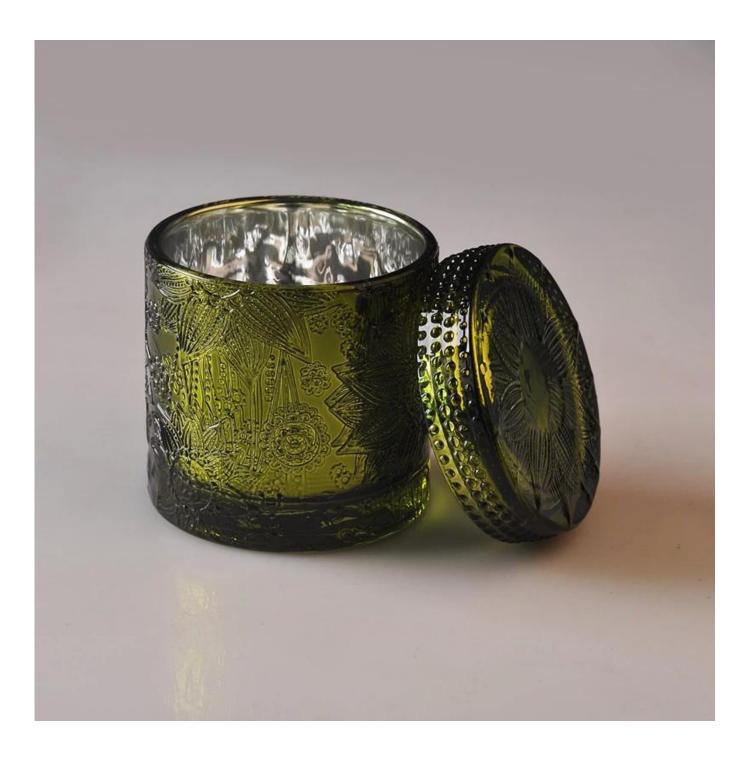

Selling colored carved 8oz glass candle jar with lid wholesale

Sunny Glassware can not only perform OEM/ODM orders, but also help many brands from concept design to actual proudcts.

Focusing on luxury fragrance products in the latest 10 years, Sunny Glassware is the supplier of 80% fragrance brands in the United States.

**Product Description** 

| ltem No              | SG1404-1                                                                                                                             |
|----------------------|--------------------------------------------------------------------------------------------------------------------------------------|
|                      | Top dia:87mm<br>Bottom dia:87mm<br>Height:83mm<br>Weight:376g<br>Capacity:300ml<br>Lid weight: 184g<br>Jar weight: 376g              |
| Item Name<br>Samples | Selling colored carved 8oz glass candle jar with lid wholesale<br>Existing clear glass samples for free<br>Sent collected by courier |
| Samples time         | 5-7 days after confirming.                                                                                                           |
| Packing              | Normal Packing, 48pcs per carton                                                                                                     |
| Delivery time        | Within 35 days after the sample and order confirmed                                                                                  |
| Payment terms        | 30% pay by TT ,balance paid after showing the BL copy                                                                                |
| Certificate          | Annealing(for candle holders) test                                                                                                   |