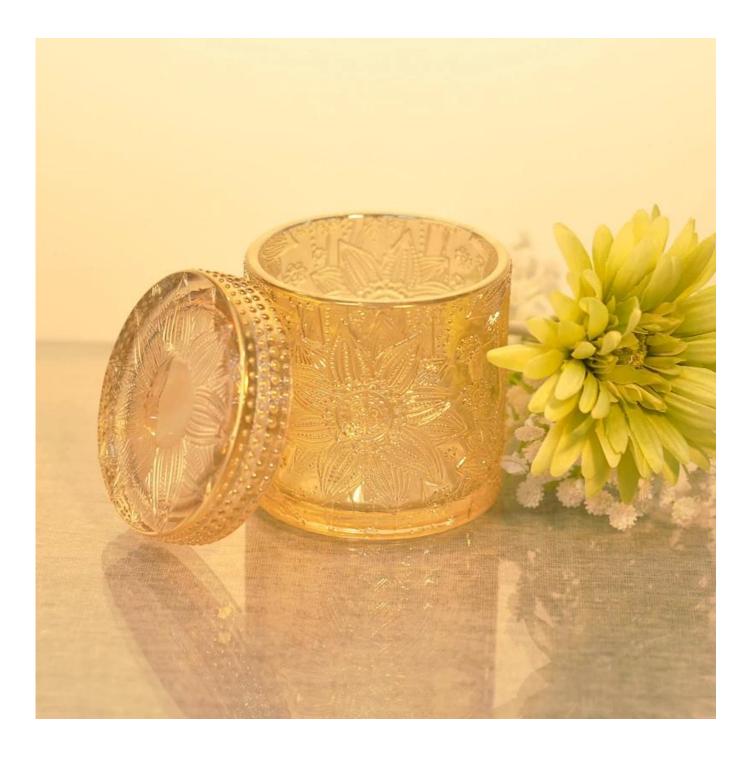

Selling colored carved 8oz glass candle jar with lid wholesale

Sunny Glassware can not only perform OEM/ODM orders, but also help many brands from concept design to actual proudcts.

Focusing on luxury fragrance products in the latest 10 years, Sunny Glassware is the supplier of 80% fragrance brands in the United States.

**Product Description** 

| ltem No              | SG1404-1                                                                                                                             |
|----------------------|--------------------------------------------------------------------------------------------------------------------------------------|
|                      | Top dia:87mm<br>Bottom dia:87mm<br>Height:83mm<br>Weight:376g<br>Capacity:300ml<br>Lid weight: 184g<br>Jar weight: 376g              |
| Item Name<br>Samples | Selling colored carved 8oz glass candle jar with lid wholesale<br>Existing clear glass samples for free<br>Sent collected by courier |
| Samples time         | 5-7 days after confirming.                                                                                                           |
| Packing              | Normal Packing, 48pcs per carton                                                                                                     |
| Delivery time        | Within 35 days after the sample and order confirmed                                                                                  |
| Payment terms        | 30% pay by TT ,balance paid after showing the BL copy                                                                                |
| Certificate          | Annealing(for candle holders) test                                                                                                   |

Different luxury surface decoration is our strength as well! Such as electroplating, laser engraving, spraying, decal printing, mercury finished , iridescent and etc.