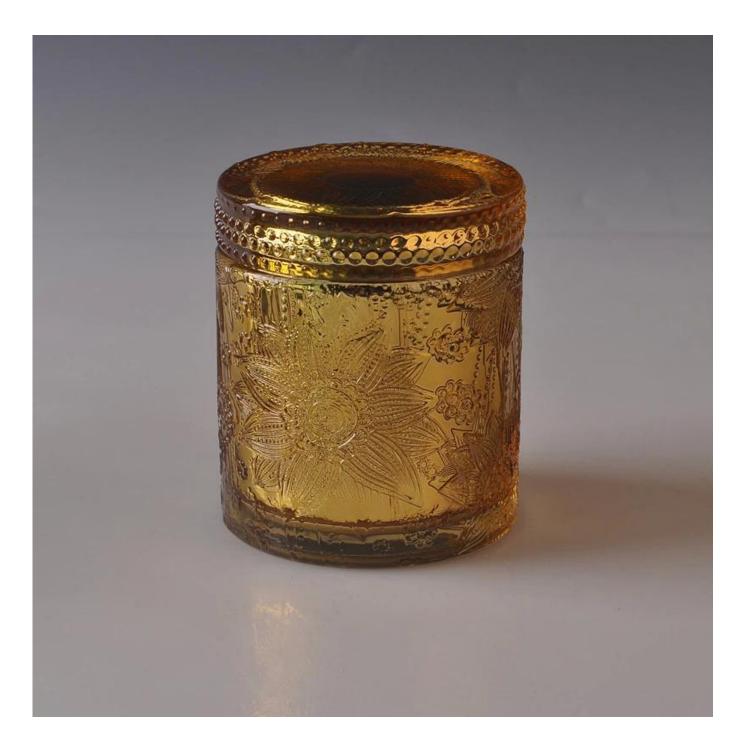

Selling colored carved 8oz glass candle jar with lid wholesale

Sunny Glassware can not only perform OEM/ODM orders, but also help many brands from concept design to actual proudcts.

Focusing on luxury fragrance products in the latest 10 years, Sunny Glassware is the supplier of 80% fragrance brands in the United States.

**Product Description** 

| ltem No              | SG1404-1                                                                                                                             |
|----------------------|--------------------------------------------------------------------------------------------------------------------------------------|
|                      | Top dia:87mm<br>Bottom dia:87mm<br>Height:83mm<br>Weight:376g<br>Capacity:300ml<br>Lid weight: 184g<br>Jar weight: 376g              |
| Item Name<br>Samples | Selling colored carved 8oz glass candle jar with lid wholesale<br>Existing clear glass samples for free<br>Sent collected by courier |
| Samples time         | 5-7 days after confirming.                                                                                                           |
| Packing              | Normal Packing, 48pcs per carton                                                                                                     |
| Delivery time        | Within 35 days after the sample and order confirmed                                                                                  |
| Payment terms        | 30% pay by TT ,balance paid after showing the BL copy                                                                                |
| Certificate          | Annealing(for candle holders) test                                                                                                   |

Different luxury surface decoration is our strength as well! Such as electroplating, laser engraving, spraying, decal printing, mercury finished , iridescent and etc.