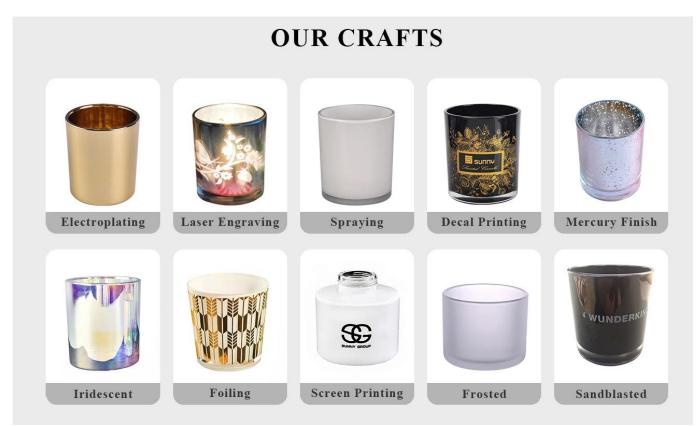

Different luxury surface decoration is our strength as well! Such as electroplating, laser engraving, spraying, decal printing, mercury finished , iridescent and etc.

#### 1) Can you do printing on the glass?

Yes, we can. We could offer various printing ways: screen printing, hot stamping, decal attachment, frosting, sandblasting, etc.