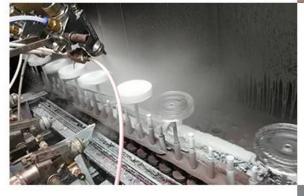

|
| Delivery date     | 45 days after order confirmed                                                                                                                                          |
| Payment terms     | 30% pay by T/T ,the balance paid after showing the B/L copy                                                                                                            |
| Certificate       | Annealing(Candle holder)test                                                                                                                                           |









Top dia.:10cm Bottom dia.:9cm Height:12.3cm Capacity: 630ml Weight: 611g



## **DEEP PROCESSING**



## **01** ELECTROPLATING

## **02** LASER ENGRAVING





**03** SPRAYING

## **04** VACUUM ELECTROPLATING





**05** SCREEN PRINTING We are thinker, doer and maker.

Sunny Glassware was established by Frank and Alice since 1992s, which is the supplier of 80% fragrance brands & home decoration in the United States. Sunny keep engaged in various of candle holder, bathroom accessories, perfume bottles&diffuser bottles, borosilicate glass and related accessories.

Award-winning team of designers has won the trust of many upscale brands like NEST Fragrance, who is unmatched in China. The annual quantity, launched speed on new products and designs can be compared with Zara.

With a strictly control system on product quality, Sunny adapts extra six steps for inspection of shipments, no major quality complaints on products produced for 9 consecutive