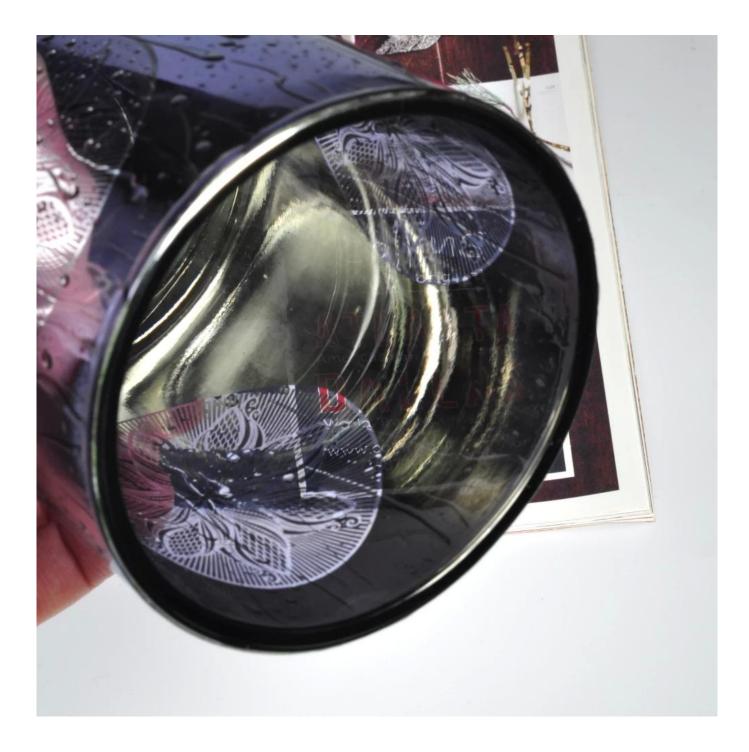

**Raindrop Laser Pattern Glass Candle Jar With Round Bottom** 

## No second Co.in China

Our QC is more QC than our customer's QC

**Product Description** 

| Item No.          | SGR160617005                                                                                                                                                           |
|-------------------|------------------------------------------------------------------------------------------------------------------------------------------------------------------------|
| Product Dimension | Top dia.: 100mm<br>Bottom dia.: 90mcm<br>Height: 125mm<br>Capacity: 630ml<br>Weight: 611g<br>Custom design are welcome,2oz,4oz,6oz,8oz,10oz,12oz and etc are availible |
| Decoration        | Spray color, printing, silk-screen, frosted, electroplating, laser and etc                                                                                             |
| Material          | Raindrop Laser Pattern Glass Candle Jar With Round Bottom                                                                                                              |
| Sample            | Exist sampe in stock for free<br>Sent collected by courier                                                                                                             |
| Sample time       | Sample in stock:5-7days<br>Custom sample:15 days                                                                                                                       |
| Packing           | Normal safety packing,48pcs/ctn                                                                                                                                        |
| Delivery date     | 45 days after order confirmed                                                                                                                                          |
| Payment terms     | 30% pay by T/T ,the balance paid after showing the B/L copy                                                                                                            |
| Certificate       | Annealing(Candle holder)test                                                                                                                                           |