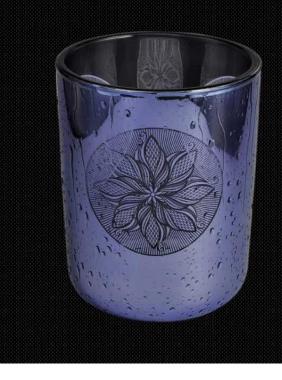

**Raindrop Laser Pattern Glass Candle Jar With Round Bottom** 

## No second Co.in China

Our QC is more QC than our customer's QC

**Product Description** 

| Item No.          | SGR160617005                                                                                                                                                           |
|-------------------|------------------------------------------------------------------------------------------------------------------------------------------------------------------------|
| Product Dimension | Top dia.: 100mm<br>Bottom dia.: 90mcm<br>Height: 125mm<br>Capacity: 630ml<br>Weight: 611g<br>Custom design are welcome,2oz,4oz,6oz,8oz,10oz,12oz and etc are availible |
| Decoration        | Spray color, printing, silk-screen, frosted, electroplating, laser and etc                                                                                             |
| Material          | Raindrop Laser Pattern Glass Candle Jar With Round Bottom                                                                                                              |
| Sample            | Exist sampe in stock for free<br>Sent collected by courier                                                                                                             |
| Sample time       | Sample in stock:5-7days<br>Custom sample:15 days                                                                                                                       |
| Packing           | Normal safety packing,48pcs/ctn                                                                                                                                        |
| Delivery date     | 45 days after order confirmed                                                                                                                                          |
| Payment terms     | 30% pay by T/T ,the balance paid after showing the B/L copy                                                                                                            |
| Certificate       | Annealing(Candle holder)test                                                                                                                                           |