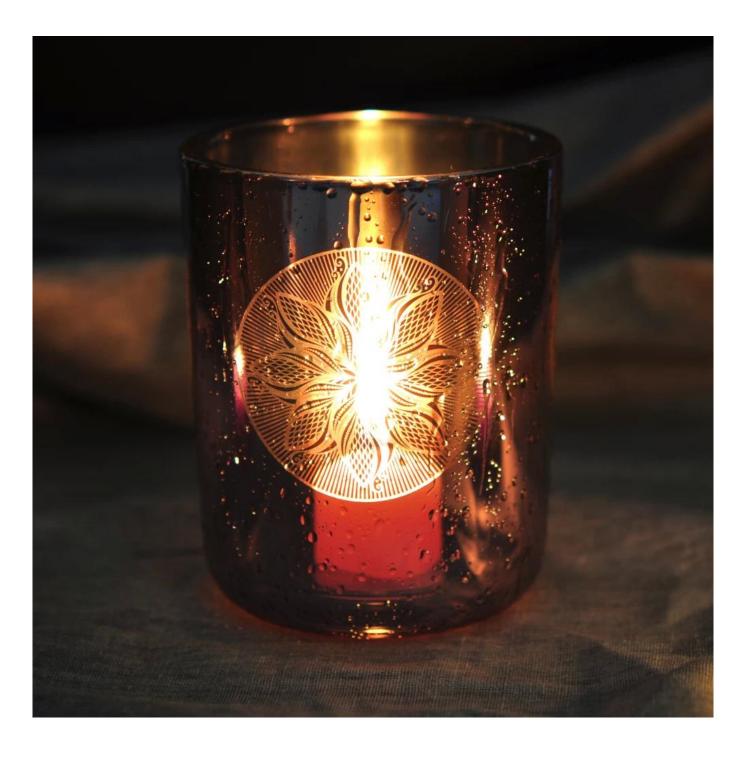

**Raindrop Laser Pattern Glass Candle Jar With Round Bottom** 

## No second Co.in China

Our QC is more QC than our customer's QC

**Product Description** 

| Item No.          | SGR160617005                                                                                                                                                           |
|-------------------|------------------------------------------------------------------------------------------------------------------------------------------------------------------------|
| Product Dimension | Top dia.: 100mm<br>Bottom dia.: 90mcm<br>Height: 125mm<br>Capacity: 630ml<br>Weight: 611g<br>Custom design are welcome,2oz,4oz,6oz,8oz,10oz,12oz and etc are availible |
| Decoration        | Spray color, printing, silk-screen, frosted, electroplating, laser and etc                                                                                             |
| Material          | Raindrop Laser Pattern Glass Candle Jar With Round Bottom                                                                                                              |
| Sample            | Exist sampe in stock for free<br>Sent collected by courier                                                                                                             |
| Sample time       | Sample in stock:5-7days<br>Custom sample:15 days                                                                                                                       |
| Packing           | Normal safety packing,48pcs/ctn                                                                                                                                        |
| Delivery date     | 45 days after order confirmed                                                                                                                                          |
| Payment terms     | 30% pay by T/T ,the balance paid after showing the B/L copy                                                                                                            |
| Certificate       | Annealing(Candle holder)test                                                                                                                                           |