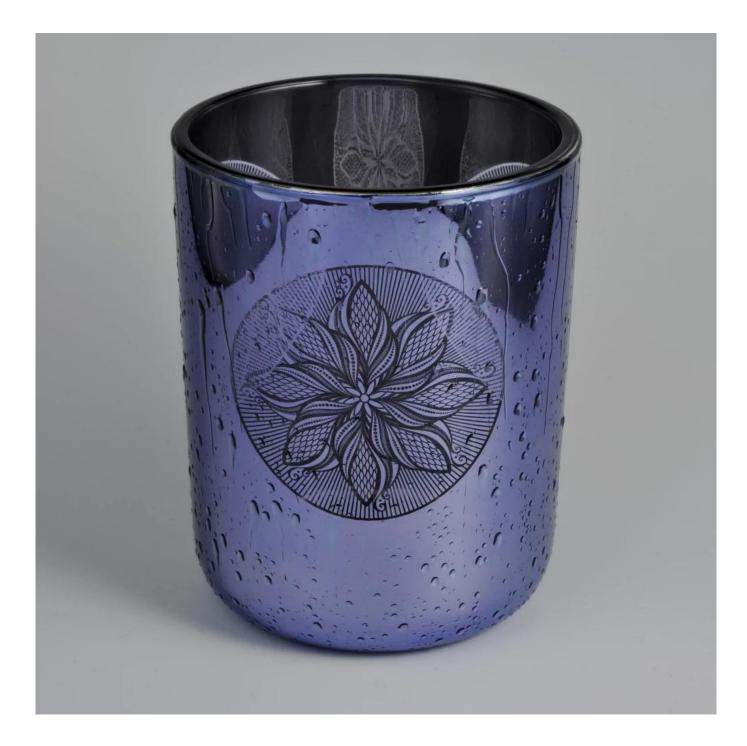

**Raindrop Laser Pattern Glass Candle Jar With Round Bottom** 

## No second Co.in China

Our QC is more QC than our customer's QC

**Product Description** 

| Item No.          | SGR160617005                                                                                                                                                           |
|-------------------|------------------------------------------------------------------------------------------------------------------------------------------------------------------------|
| Product Dimension | Top dia.: 100mm<br>Bottom dia.: 90mcm<br>Height: 125mm<br>Capacity: 630ml<br>Weight: 611g<br>Custom design are welcome,2oz,4oz,6oz,8oz,10oz,12oz and etc are availible |
| Decoration        | Spray color, printing, silk-screen, frosted, electroplating, laser and etc                                                                                             |
| Material          | Raindrop Laser Pattern Glass Candle Jar With Round Bottom                                                                                                              |
| Sample            | Exist sampe in stock for free<br>Sent collected by courier                                                                                                             |
| Sample time       | Sample in stock:5-7days<br>Custom sample:15 days                                                                                                                       |
| Packing           | Normal safety packing,48pcs/ctn                                                                                                                                        |
| Delivery date     | 45 days after order confirmed                                                                                                                                          |
| Payment terms     | 30% pay by T/T ,the balance paid after showing the B/L copy                                                                                                            |
| Certificate       | Annealing(Candle holder)test                                                                                                                                           |

Top dia.:10cm Bottom dia.:9cm Height:12.3cm Capacity: 630ml Weight: 611g