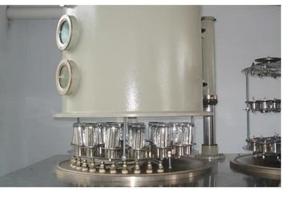

|
| Delivery date     | 45 days after order confirmed                                                                                                                                          |
| Payment terms     | 30% pay by T/T ,the balance paid after showing the B/L copy                                                                                                            |
| Certificate       | Annealing(Candle holder)test                                                                                                                                           |









Top dia.:10cm Bottom dia.:9cm Height:12.3cm Capacity: 630ml Weight: 611g



## **DEEP PROCESSING**



## **01** ELECTROPLATING

## **02** LASER ENGRAVING





**03** SPRAYING

## **04** VACUUM ELECTROPLATING





**05** SCREEN PRINTING We are thinker, doer and maker.

Sunny Glassware was established by Frank and Alice since 1992s, which is the supplier of 80% fragrance brands & home decoration in the United States. Sunny keep engaged in various of candle holder, bathroom accessories, perfume bottles&diffuser bottles, borosilicate glass and related accessories.

Award-winning team of designers has won the trust of many upscale brands like NEST Fragrance, who is unmatched in China. The annual quantity, launched speed on new products and designs can be compared with Zara.

With a strictly control system on product quality, Sunny adapts extra six steps for inspection of shipments, no major quality complaints on products produced for 9 consecutive years.

With our strong support, customers rapidly d