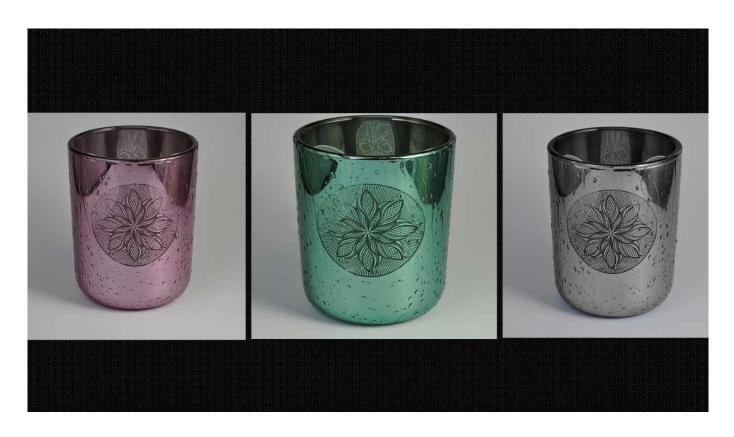

**Raindrop Laser Pattern Glass Candle Jar With Round Bottom** 

## No second Co.in China

Our QC is more QC than our customer's QC

**Product Description** 

| Item No.          | SGR160617005                                                                                                                                                           |
|-------------------|------------------------------------------------------------------------------------------------------------------------------------------------------------------------|
| Product Dimension | Top dia.: 100mm<br>Bottom dia.: 90mcm<br>Height: 125mm<br>Capacity: 630ml<br>Weight: 611g<br>Custom design are welcome,2oz,4oz,6oz,8oz,10oz,12oz and etc are availible |
| Decoration        | Spray color, printing, silk-screen, frosted, electroplating, laser and etc                                                                                             |
| Material          | Raindrop Laser Pattern Glass Candle Jar With Round Bottom                                                                                                              |
| Sample            | Exist sampe in stock for free<br>Sent collected by courier                                                                                                             |
| Sample time       | Sample in stock:5-7days<br>Custom sample:15 days                                                                                                                       |
| Packing           | Normal safety packing,48pcs/ctn                                                                                                                                        |
| Delivery date     | 45 days after order confirmed                                                                                                                                          |
| Payment terms     | 30% pay by T/T ,the balance paid after showing the B/L copy                                                                                                            |
| Certificate       | Annealing(Candle holder)test                                                                                                                                           |