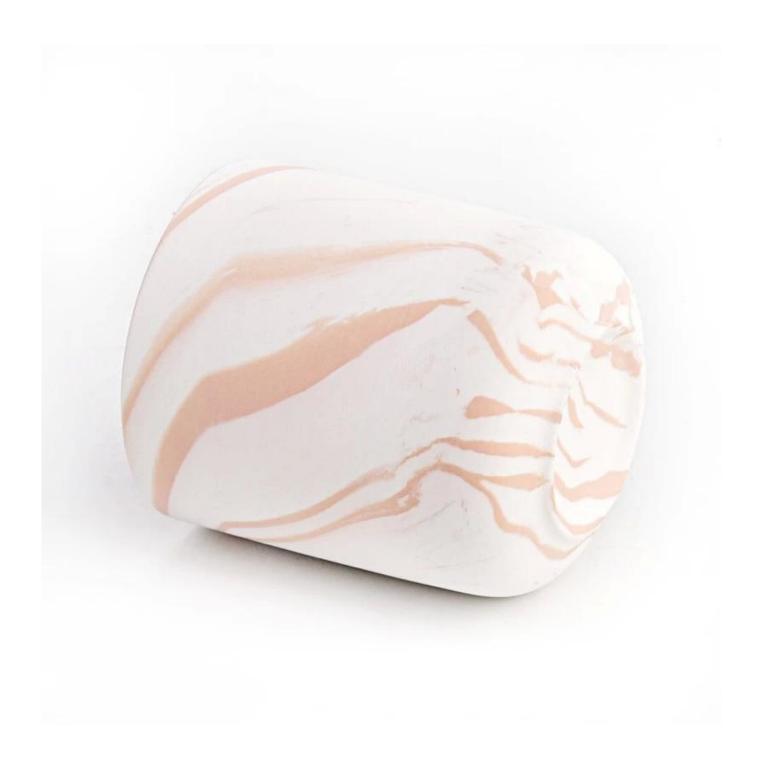

#### Morden Ceramic Candle Vessels 440ml Ceramic Candle Holders

## product description

| product<br>name   | Morden Ceramic Candle Vessels 440ml Ceramic Candle Holders                                       |
|-------------------|--------------------------------------------------------------------------------------------------|
| Sample<br>time    | 1. 5 days if there is glass shape and size 2. 15 days, if you need new shapes and sizes glass    |
| Measure           | Item No.:SGHL21121532 Top dia:87 mm Bottom dia:49 mm Height:101 mm Weight: 286 g Capacity:440 ml |
| Packing           | Normal packing,Individual gift box, PVC box, window box, color box, white box, etc               |
| Delivery<br>time  | Within 35 days after the sample and order confirmed                                              |
| Payment<br>term   | 30% deposit by T/T in advance and the balance against the copy of B/L                            |
| Shipment          | By sea,by air,by Express and your shipping agent is acceptable                                   |
| Usage<br>Occasion | Home decor, Wedding Decoration, Wedding Favors, Decoration enhancement,                          |