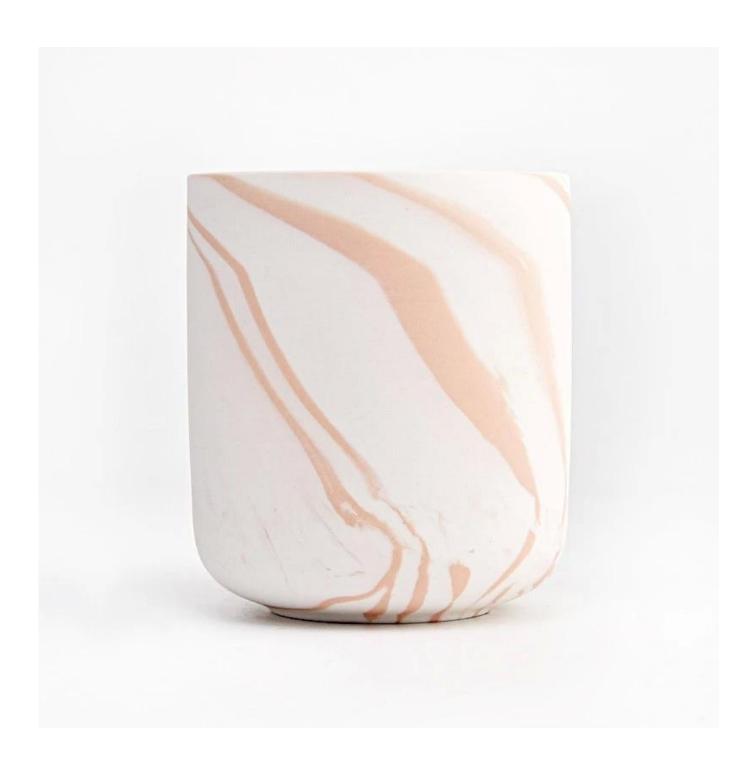

#### Morden Ceramic Candle Vessels 440ml Ceramic Candle Holders

## product description

| product<br>name   | Morden Ceramic Candle Vessels 440ml Ceramic Candle Holders                                       |
|-------------------|--------------------------------------------------------------------------------------------------|
| Sample<br>time    | 1. 5 days if there is glass shape and size 2. 15 days, if you need new shapes and sizes glass    |
| Measure           | Item No.:SGHL21121532 Top dia:87 mm Bottom dia:49 mm Height:101 mm Weight: 286 g Capacity:440 ml |
| Packing           | Normal packing,Individual gift box, PVC box, window box, color box, white box, etc               |
| Delivery<br>time  | Within 35 days after the sample and order confirmed                                              |
| Payment<br>term   | 30% deposit by T/T in advance and the balance against the copy of B/L                            |
| Shipment          | By sea,by air,by Express and your shipping agent is acceptable                                   |
| Usage<br>Occasion | Home decor, Wedding Decoration, Wedding Favors, Decoration enhancement,                          |