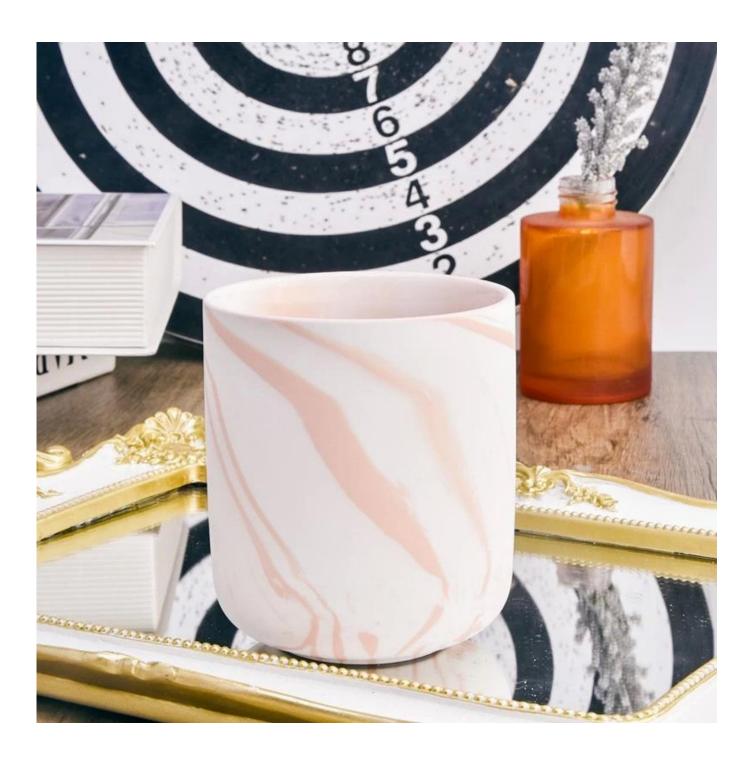

#### Morden Ceramic Candle Vessels 440ml Ceramic Candle Holders

## product description

| product<br>name   | Morden Ceramic Candle Vessels 440ml Ceramic Candle Holders                                       |
|-------------------|--------------------------------------------------------------------------------------------------|
| Sample<br>time    | 1. 5 days if there is glass shape and size 2. 15 days, if you need new shapes and sizes glass    |
| Measure           | Item No.:SGHL21121532 Top dia:87 mm Bottom dia:49 mm Height:101 mm Weight: 286 g Capacity:440 ml |
| Packing           | Normal packing,Individual gift box, PVC box, window box, color box, white box, etc               |
| Delivery<br>time  | Within 35 days after the sample and order confirmed                                              |
| Payment<br>term   | 30% deposit by T/T in advance and the balance against the copy of B/L                            |
| Shipment          | By sea,by air,by Express and your shipping agent is acceptable                                   |
| Usage<br>Occasion | Home decor, Wedding Decoration, Wedding Favors, Decoration enhancement,                          |

<u>Sunny Glassware</u> these versatile votive candles can be used in many different ways like weddings, home decor, outdoor party decorations, restaurants, romantic ambiance, DIY decorating, birthdays and much more. And also it's great for emergency use in electricity blackouts.

Luxury designed with different finishes, perfect for your DIY candles as a surprised scented candle gift expressing luxury seasonal greetings.

Bring a luscious and beautiful apothecary aroma to your home with our pretty <u>glass</u> <u>candle jars</u>. Using in your home as a decorative home fragrance packaging container.