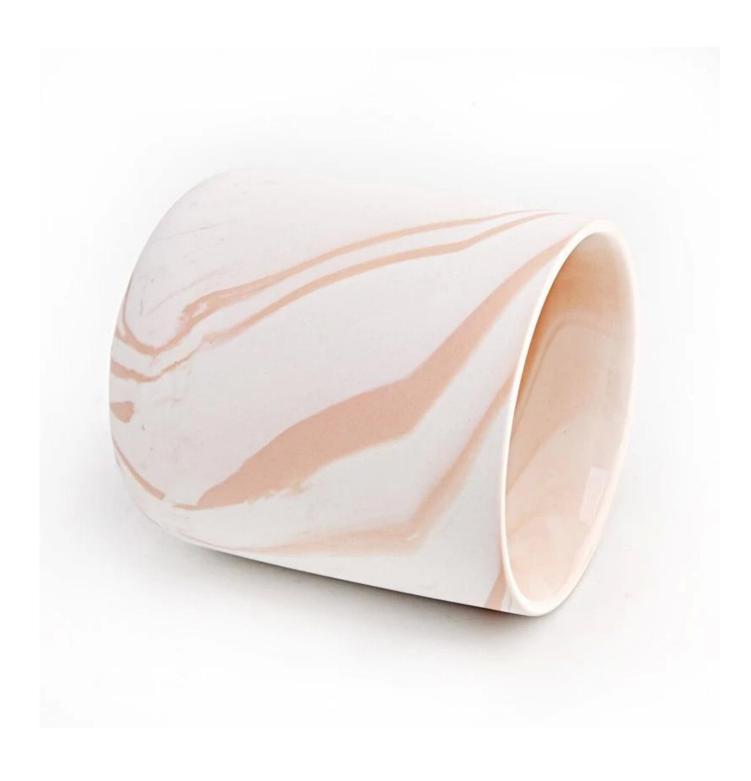

#### Morden Ceramic Candle Vessels 440ml Ceramic Candle Holders

## product description

| product<br>name   | Morden Ceramic Candle Vessels 440ml Ceramic Candle Holders                                       |
|-------------------|--------------------------------------------------------------------------------------------------|
| Sample<br>time    | 1. 5 days if there is glass shape and size 2. 15 days, if you need new shapes and sizes glass    |
| Measure           | Item No.:SGHL21121532 Top dia:87 mm Bottom dia:49 mm Height:101 mm Weight: 286 g Capacity:440 ml |
| Packing           | Normal packing,Individual gift box, PVC box, window box, color box, white box, etc               |
| Delivery<br>time  | Within 35 days after the sample and order confirmed                                              |
| Payment<br>term   | 30% deposit by T/T in advance and the balance against the copy of B/L                            |
| Shipment          | By sea,by air,by Express and your shipping agent is acceptable                                   |
| Usage<br>Occasion | Home decor, Wedding Decoration, Wedding Favors, Decoration enhancement,                          |