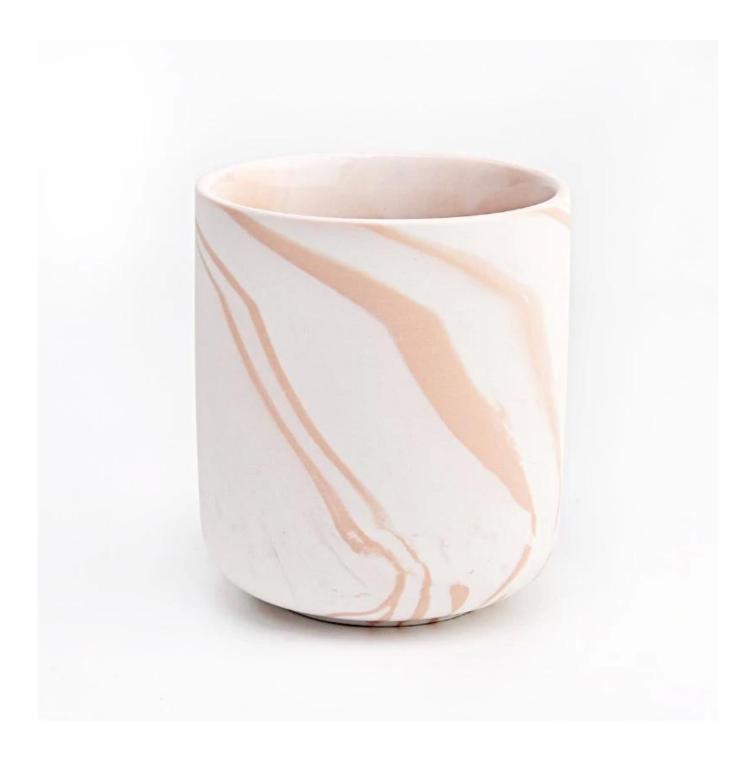

#### Morden Ceramic Candle Vessels 440ml Ceramic Candle Holders

## product description

| product<br>name   | Morden Ceramic Candle Vessels 440ml Ceramic Candle Holders                                       |
|-------------------|--------------------------------------------------------------------------------------------------|
| Sample<br>time    | 1. 5 days if there is glass shape and size 2. 15 days, if you need new shapes and sizes glass    |
| Measure           | Item No.:SGHL21121532 Top dia:87 mm Bottom dia:49 mm Height:101 mm Weight: 286 g Capacity:440 ml |
| Packing           | Normal packing,Individual gift box, PVC box, window box, color box, white box, etc               |
| Delivery<br>time  | Within 35 days after the sample and order confirmed                                              |
| Payment<br>term   | 30% deposit by T/T in advance and the balance against the copy of B/L                            |
| Shipment          | By sea,by air,by Express and your shipping agent is acceptable                                   |
| Usage<br>Occasion | Home decor, Wedding Decoration, Wedding Favors, Decoration enhancement,                          |