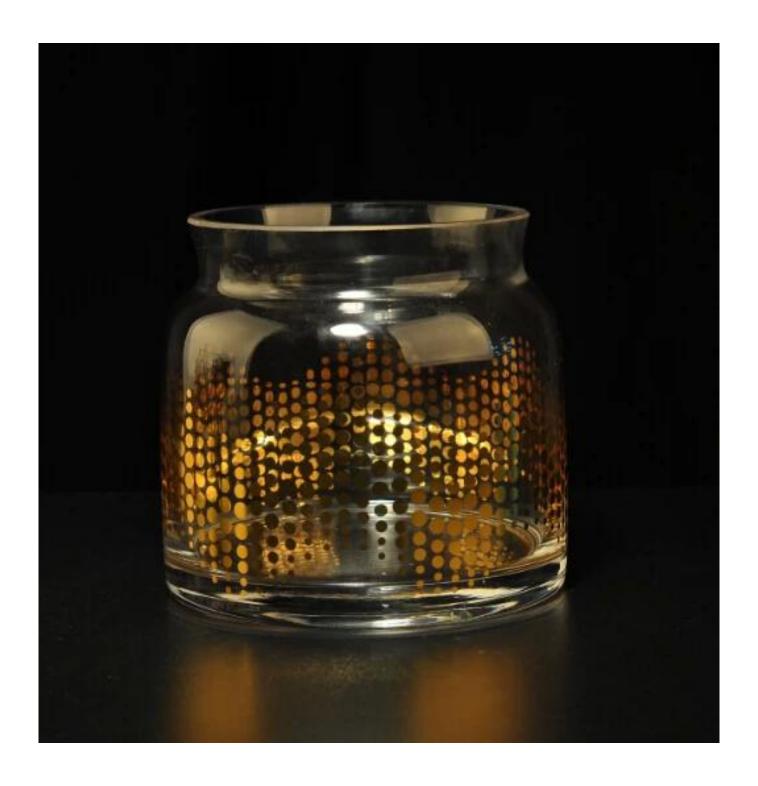

# Machine Blowing Glass Candle Container With Real Gold Decal

## **Product Description**

| Item No. | SGRG003 |  |
|----------|---------|--|
|----------|---------|--|

| Product Dimension | Top dia: 92mm Bottom dia: 100mm Height: 100mm Capacity: 630ml Weight: 460g Custom design are welcome,2oz,4oz,6oz,8oz,10oz,12oz and etc are availible |  |
|-------------------|------------------------------------------------------------------------------------------------------------------------------------------------------|--|
| Decoration        | Spray color,printing,silk-screen,frosted,electroplating,laser and etc                                                                                |  |
| Material          | Machine Blowing Glass Candle Container With Real Gold Decal                                                                                          |  |
| Sample            | Exist sampe in stock for free<br>Sent collected by courier                                                                                           |  |
| Sample time       | Sample in stock:5-7days<br>Custom sample:15 days                                                                                                     |  |
| Packing           | Normal safety packing,48pcs/ctn                                                                                                                      |  |
| Delivery date     | 45 days after order confirmed                                                                                                                        |  |
| Payment terms     | 30% pay by T/T ,the balance paid after showing the B/L copy                                                                                          |  |
| Certificate       | Annealing(Candle holder)test                                                                                                                         |  |

Different luxury surface decoration is our strength as well! Such as electroplating, laser engraving, spraying, decal printing, mercury finished, iridescent and etc.