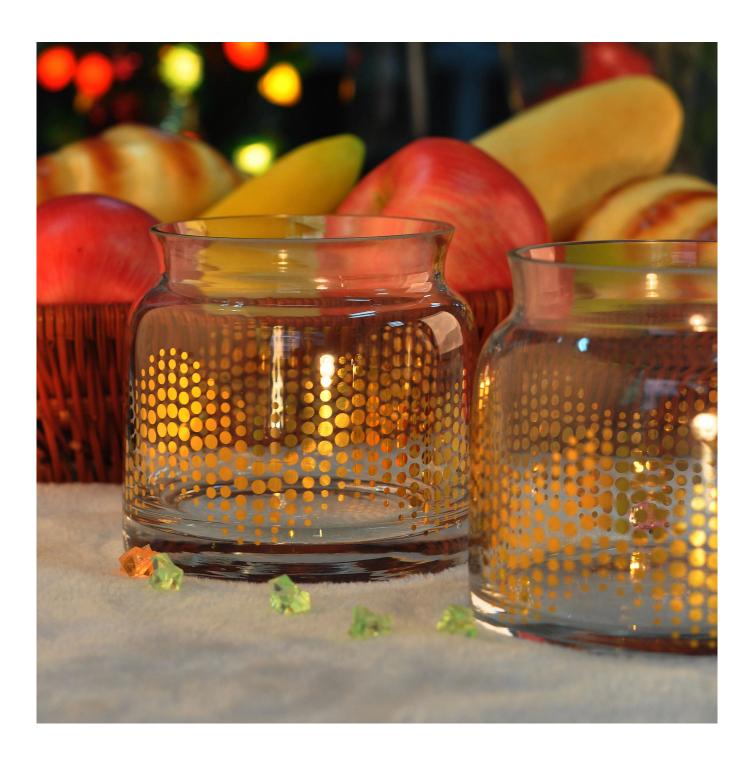

# Machine Blowing Glass Candle Container With Real Gold Decal

## **Product Description**

| Item No. | SGRG003 |  |
|----------|---------|--|
|----------|---------|--|

| Product Dimension | Top dia: 92mm Bottom dia: 100mm Height: 100mm Capacity: 630ml Weight: 460g Custom design are welcome,2oz,4oz,6oz,8oz,10oz,12oz and etc are availible |  |
|-------------------|------------------------------------------------------------------------------------------------------------------------------------------------------|--|
| Decoration        | Spray color,printing,silk-screen,frosted,electroplating,laser and etc                                                                                |  |
| Material          | Machine Blowing Glass Candle Container With Real Gold Decal                                                                                          |  |
| Sample            | Exist sampe in stock for free<br>Sent collected by courier                                                                                           |  |
| Sample time       | Sample in stock:5-7days<br>Custom sample:15 days                                                                                                     |  |
| Packing           | Normal safety packing,48pcs/ctn                                                                                                                      |  |
| Delivery date     | 45 days after order confirmed                                                                                                                        |  |
| Payment terms     | 30% pay by T/T ,the balance paid after showing the B/L copy                                                                                          |  |
| Certificate       | Annealing(Candle holder)test                                                                                                                         |  |

Different luxury surface decoration is our strength as well! Such as electroplating, laser engraving, spraying, decal printing, mercury finished, iridescent and etc.