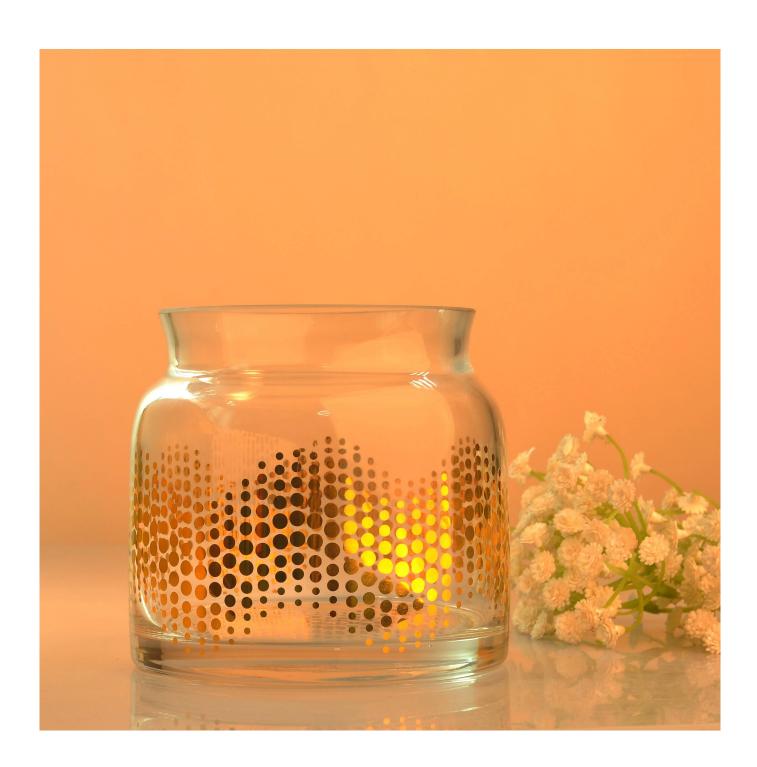

# Machine Blowing Glass Candle Container With Real Gold Decal

## **Product Description**

| Item No. | SGRG003 |  |
|----------|---------|--|
|----------|---------|--|

| Product Dimension | Top dia: 92mm Bottom dia: 100mm Height: 100mm Capacity: 630ml Weight: 460g Custom design are welcome,2oz,4oz,6oz,8oz,10oz,12oz and etc are availible |  |
|-------------------|------------------------------------------------------------------------------------------------------------------------------------------------------|--|
| Decoration        | Spray color,printing,silk-screen,frosted,electroplating,laser and etc                                                                                |  |
| Material          | Machine Blowing Glass Candle Container With Real Gold Decal                                                                                          |  |
| Sample            | Exist sampe in stock for free<br>Sent collected by courier                                                                                           |  |
| Sample time       | Sample in stock:5-7days<br>Custom sample:15 days                                                                                                     |  |
| Packing           | Normal safety packing,48pcs/ctn                                                                                                                      |  |
| Delivery date     | 45 days after order confirmed                                                                                                                        |  |
| Payment terms     | 30% pay by T/T ,the balance paid after showing the B/L copy                                                                                          |  |
| Certificate       | Annealing(Candle holder)test                                                                                                                         |  |

Different luxury surface decoration is our strength as well! Such as electroplating, laser engraving, spraying, decal printing, mercury finished, iridescent and etc.