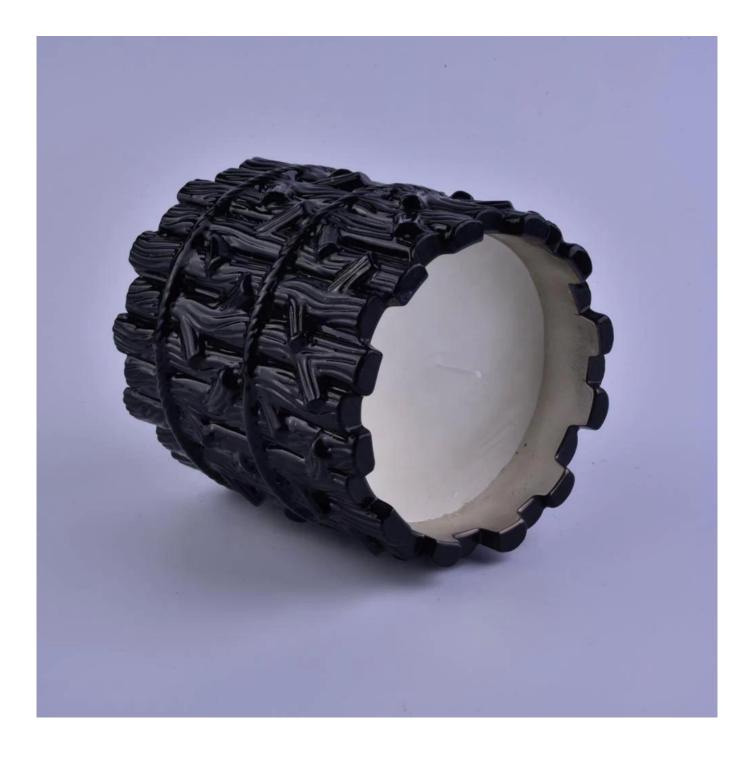

Luxury black tree design glass candle jar bulk 8oz 10oz 12oz

#### **Product Description**