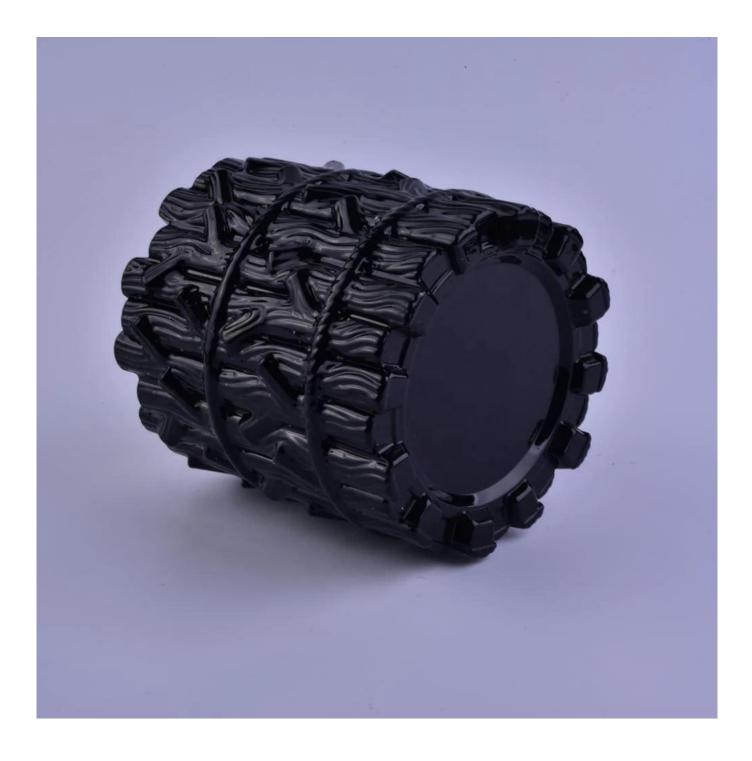

Luxury black tree design glass candle jar bulk 8oz 10oz 12oz

#### **Product Description**