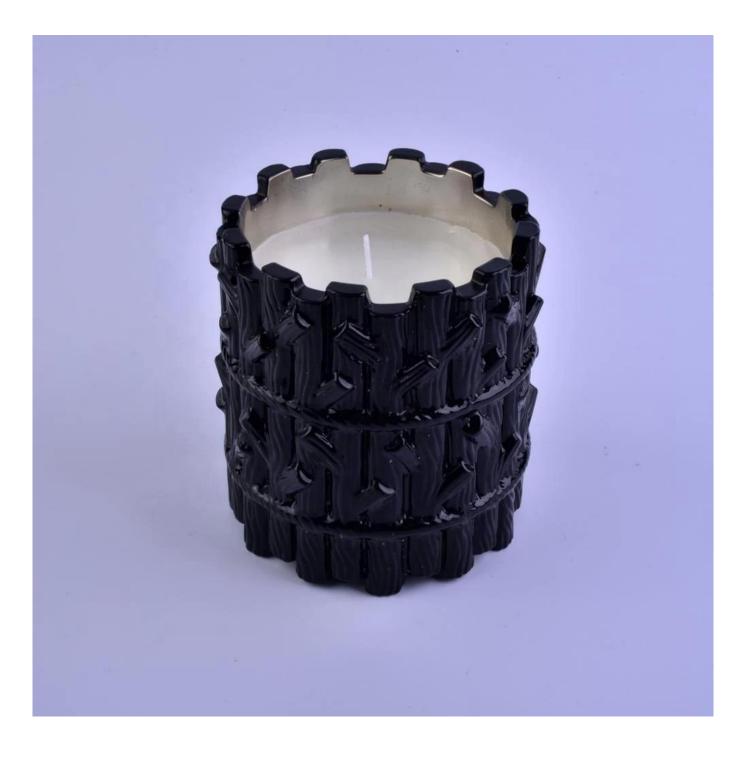

Luxury black tree design glass candle jar bulk 8oz 10oz 12oz

#### **Product Description**