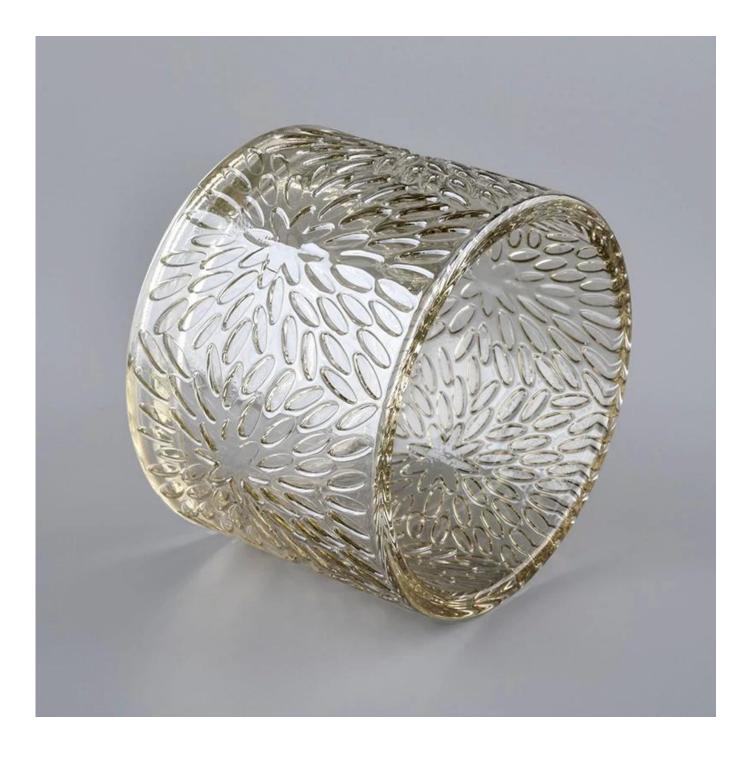

Luxury Home Decoration Light Cold Glass Candle Jar With Lid

Sunny Glassware can not only perform OEM/ODM orders, but also help many brands from concept design to actual proudcts.

Focusing on luxury fragrance products in the latest 10 years, Sunny Glassware is the supplier of 80% fragrance brands in the United States.

**Product Description** 

Item No SGHYJ20051909

| Product Size  | Bodv:<br>Top dia:88mm<br>Bottom dia:88mm<br>Heiaht:66mm<br>Weiaht:325a<br>Capacity:250ml<br>Lid:<br>Diameter:89mm<br>Heiaht:25mm<br>Weiaht:185a<br>(can fill around 8oz soy wax)<br>4oz,6oz,8oz,10oz,12oz,14oz and other dimension are availible |
|---------------|--------------------------------------------------------------------------------------------------------------------------------------------------------------------------------------------------------------------------------------------------|
|               | Custom design are welcome                                                                                                                                                                                                                        |
| Material      | Luxury Home Decoration Light Cold Glass Candle Jar With Lid                                                                                                                                                                                      |
| Samples       | Existing clear glass samples for free<br>Sent collected by courier                                                                                                                                                                               |
| Samples time  | 5-7 days after confirming.                                                                                                                                                                                                                       |
| Packing       | Normal Packing, 48pcs per carton                                                                                                                                                                                                                 |
| Delivery time | Within 35 days after the sample and order confirmed                                                                                                                                                                                              |
| Payment terms | 30% pay by TT ,balance paid after showing the BL copy                                                                                                                                                                                            |
| Certificate   | Annealing(for candle holders) test                                                                                                                                                                                                               |