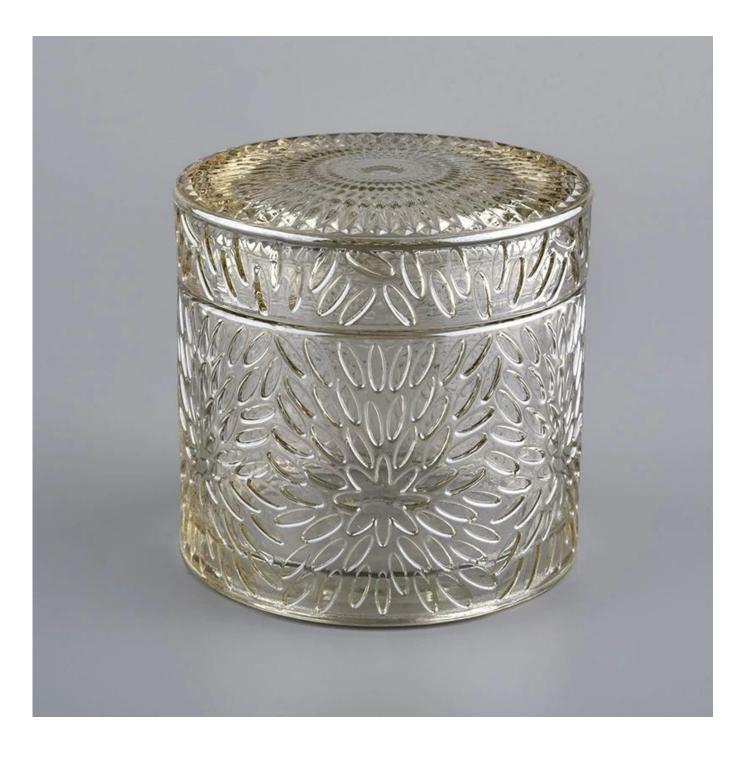

Luxury Home Decoration Light Cold Glass Candle Jar With Lid

Sunny Glassware can not only perform OEM/ODM orders, but also help many brands from concept design to actual proudcts.

Focusing on luxury fragrance products in the latest 10 years, Sunny Glassware is the supplier of 80% fragrance brands in the United States.

**Product Description** 

Item No SGHYJ20051909

| Product Size  | Bodv:<br>Top dia:88mm<br>Bottom dia:88mm<br>Heiaht:66mm<br>Weiaht:325a<br>Capacity:250ml<br>Lid:<br>Diameter:89mm<br>Heiaht:25mm<br>Weiaht:185a<br>(can fill around 8oz soy wax)<br>4oz,6oz,8oz,10oz,12oz,14oz and other dimension are availible |
|---------------|--------------------------------------------------------------------------------------------------------------------------------------------------------------------------------------------------------------------------------------------------|
|               | Custom design are welcome                                                                                                                                                                                                                        |
| Material      | Luxury Home Decoration Light Cold Glass Candle Jar With Lid                                                                                                                                                                                      |
| Samples       | Existing clear glass samples for free<br>Sent collected by courier                                                                                                                                                                               |
| Samples time  | 5-7 days after confirming.                                                                                                                                                                                                                       |
| Packing       | Normal Packing, 48pcs per carton                                                                                                                                                                                                                 |
| Delivery time | Within 35 days after the sample and order confirmed                                                                                                                                                                                              |
| Payment terms | 30% pay by TT ,balance paid after showing the BL copy                                                                                                                                                                                            |
| Certificate   | Annealing(for candle holders) test                                                                                                                                                                                                               |