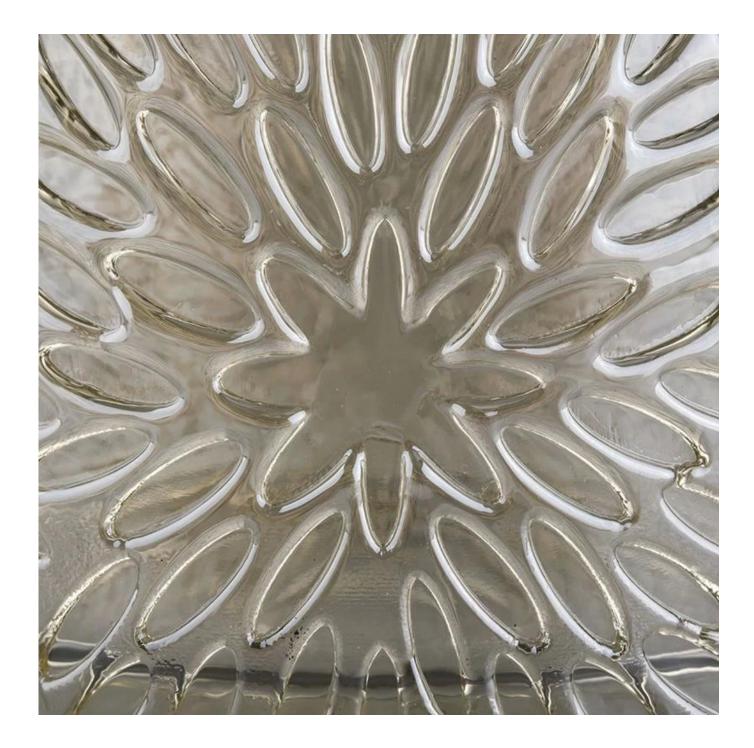

Luxury Home Decoration Light Cold Glass Candle Jar With Lid

Sunny Glassware can not only perform OEM/ODM orders, but also help many brands from concept design to actual proudcts.

Focusing on luxury fragrance products in the latest 10 years, Sunny Glassware is the supplier of 80% fragrance brands in the United States.

**Product Description** 

Item No SGHYJ20051909

| Product Size  | Bodv:<br>Top dia:88mm<br>Bottom dia:88mm<br>Heiaht:66mm<br>Weiaht:325a<br>Capacity:250ml<br>Lid:<br>Diameter:89mm<br>Heiaht:25mm<br>Weiaht:185a<br>(can fill around 8oz soy wax)<br>4oz,6oz,8oz,10oz,12oz,14oz and other dimension are availible |
|---------------|--------------------------------------------------------------------------------------------------------------------------------------------------------------------------------------------------------------------------------------------------|
|               | Custom design are welcome                                                                                                                                                                                                                        |
| Material      | Luxury Home Decoration Light Cold Glass Candle Jar With Lid                                                                                                                                                                                      |
| Samples       | Existing clear glass samples for free<br>Sent collected by courier                                                                                                                                                                               |
| Samples time  | 5-7 days after confirming.                                                                                                                                                                                                                       |
| Packing       | Normal Packing, 48pcs per carton                                                                                                                                                                                                                 |
| Delivery time | Within 35 days after the sample and order confirmed                                                                                                                                                                                              |
| Payment terms | 30% pay by TT ,balance paid after showing the BL copy                                                                                                                                                                                            |
| Certificate   | Annealing(for candle holders) test                                                                                                                                                                                                               |