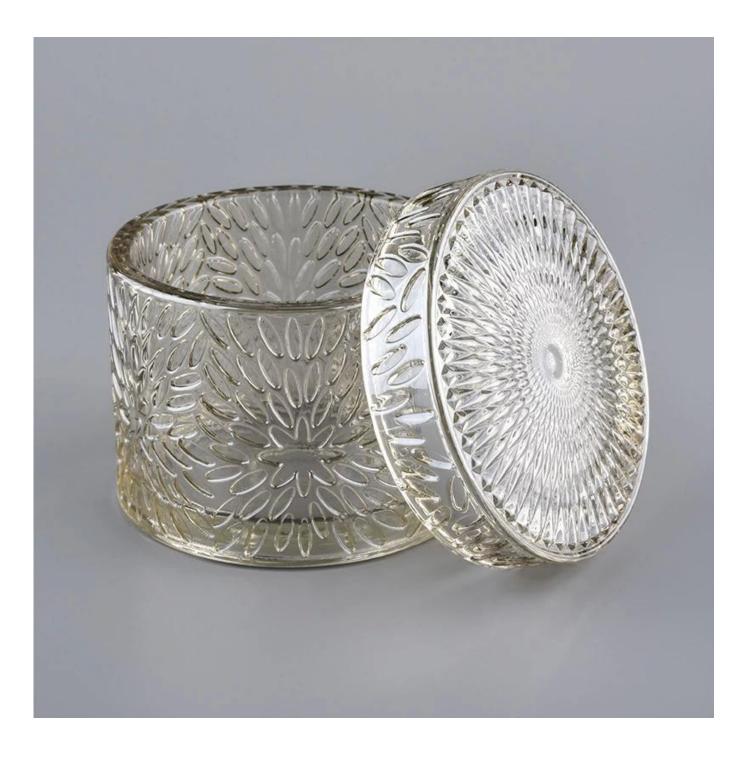

Luxury Home Decoration Light Cold Glass Candle Jar With Lid

Sunny Glassware can not only perform OEM/ODM orders, but also help many brands from concept design to actual proudcts.

Focusing on luxury fragrance products in the latest 10 years, Sunny Glassware is the supplier of 80% fragrance brands in the United States.

**Product Description** 

Item No SGHYJ20051909

| Product Size  | Bodv:<br>Top dia:88mm<br>Bottom dia:88mm<br>Heiaht:66mm<br>Weiaht:325a<br>Capacity:250ml<br>Lid:<br>Diameter:89mm<br>Heiaht:25mm<br>Weiaht:185a<br>(can fill around 8oz soy wax)<br>4oz,6oz,8oz,10oz,12oz,14oz and other dimension are availible |
|---------------|--------------------------------------------------------------------------------------------------------------------------------------------------------------------------------------------------------------------------------------------------|
|               | Custom design are welcome                                                                                                                                                                                                                        |
| Material      | Luxury Home Decoration Light Cold Glass Candle Jar With Lid                                                                                                                                                                                      |
| Samples       | Existing clear glass samples for free<br>Sent collected by courier                                                                                                                                                                               |
| Samples time  | 5-7 days after confirming.                                                                                                                                                                                                                       |
| Packing       | Normal Packing, 48pcs per carton                                                                                                                                                                                                                 |
| Delivery time | Within 35 days after the sample and order confirmed                                                                                                                                                                                              |
| Payment terms | 30% pay by TT ,balance paid after showing the BL copy                                                                                                                                                                                            |
| Certificate   | Annealing(for candle holders) test                                                                                                                                                                                                               |