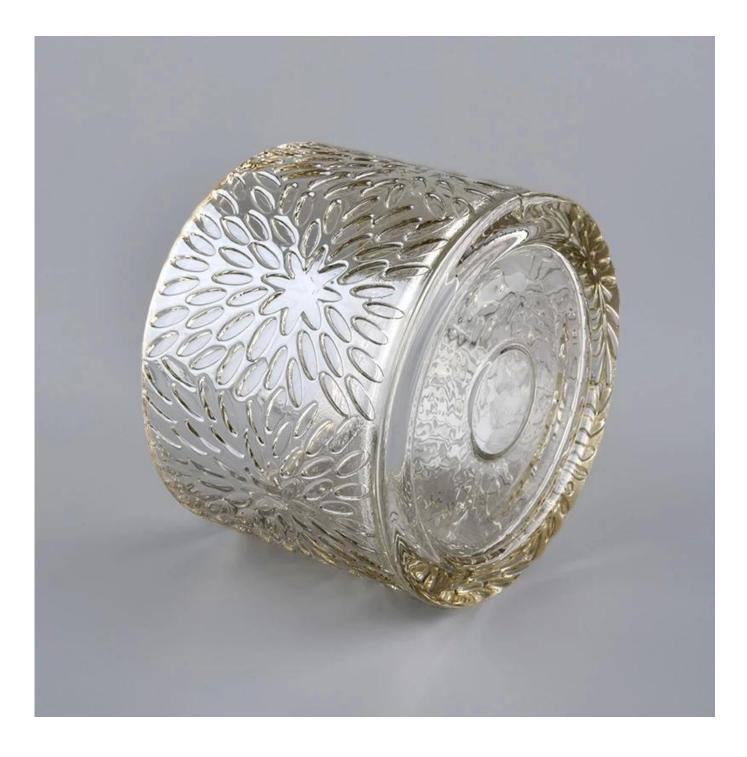

Luxury Home Decoration Light Cold Glass Candle Jar With Lid

Sunny Glassware can not only perform OEM/ODM orders, but also help many brands from concept design to actual proudcts.

Focusing on luxury fragrance products in the latest 10 years, Sunny Glassware is the supplier of 80% fragrance brands in the United States.

**Product Description** 

Item No SGHYJ20051909

| Product Size  | Bodv:<br>Top dia:88mm<br>Bottom dia:88mm<br>Heiaht:66mm<br>Weiaht:325a<br>Capacity:250ml<br>Lid:<br>Diameter:89mm<br>Heiaht:25mm<br>Weiaht:185a<br>(can fill around 8oz soy wax)<br>4oz,6oz,8oz,10oz,12oz,14oz and other dimension are availible |
|---------------|--------------------------------------------------------------------------------------------------------------------------------------------------------------------------------------------------------------------------------------------------|
|               | Custom design are welcome                                                                                                                                                                                                                        |
| Material      | Luxury Home Decoration Light Cold Glass Candle Jar With Lid                                                                                                                                                                                      |
| Samples       | Existing clear glass samples for free<br>Sent collected by courier                                                                                                                                                                               |
| Samples time  | 5-7 days after confirming.                                                                                                                                                                                                                       |
| Packing       | Normal Packing, 48pcs per carton                                                                                                                                                                                                                 |
| Delivery time | Within 35 days after the sample and order confirmed                                                                                                                                                                                              |
| Payment terms | 30% pay by TT ,balance paid after showing the BL copy                                                                                                                                                                                            |
| Certificate   | Annealing(for candle holders) test                                                                                                                                                                                                               |