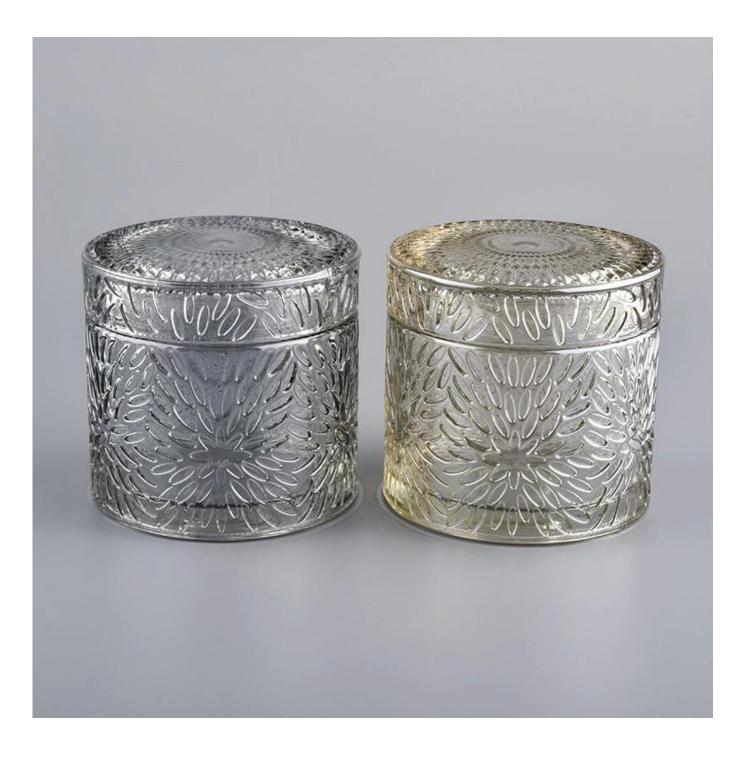

Luxury Home Decoration Light Cold Glass Candle Jar With Lid

Sunny Glassware can not only perform OEM/ODM orders, but also help many brands from concept design to actual proudcts.

Focusing on luxury fragrance products in the latest 10 years, Sunny Glassware is the supplier of 80% fragrance brands in the United States.

**Product Description** 

Item No SGHYJ20051909

| Product Size  | Bodv:<br>Top dia:88mm<br>Bottom dia:88mm<br>Heiaht:66mm<br>Weiaht:325a<br>Capacity:250ml<br>Lid:<br>Diameter:89mm<br>Heiaht:25mm<br>Weiaht:185a<br>(can fill around 8oz soy wax)<br>4oz,6oz,8oz,10oz,12oz,14oz and other dimension are availible |
|---------------|--------------------------------------------------------------------------------------------------------------------------------------------------------------------------------------------------------------------------------------------------|
|               | Custom design are welcome                                                                                                                                                                                                                        |
| Material      | Luxury Home Decoration Light Cold Glass Candle Jar With Lid                                                                                                                                                                                      |
| Samples       | Existing clear glass samples for free<br>Sent collected by courier                                                                                                                                                                               |
| Samples time  | 5-7 days after confirming.                                                                                                                                                                                                                       |
| Packing       | Normal Packing, 48pcs per carton                                                                                                                                                                                                                 |
| Delivery time | Within 35 days after the sample and order confirmed                                                                                                                                                                                              |
| Payment terms | 30% pay by TT ,balance paid after showing the BL copy                                                                                                                                                                                            |
| Certificate   | Annealing(for candle holders) test                                                                                                                                                                                                               |