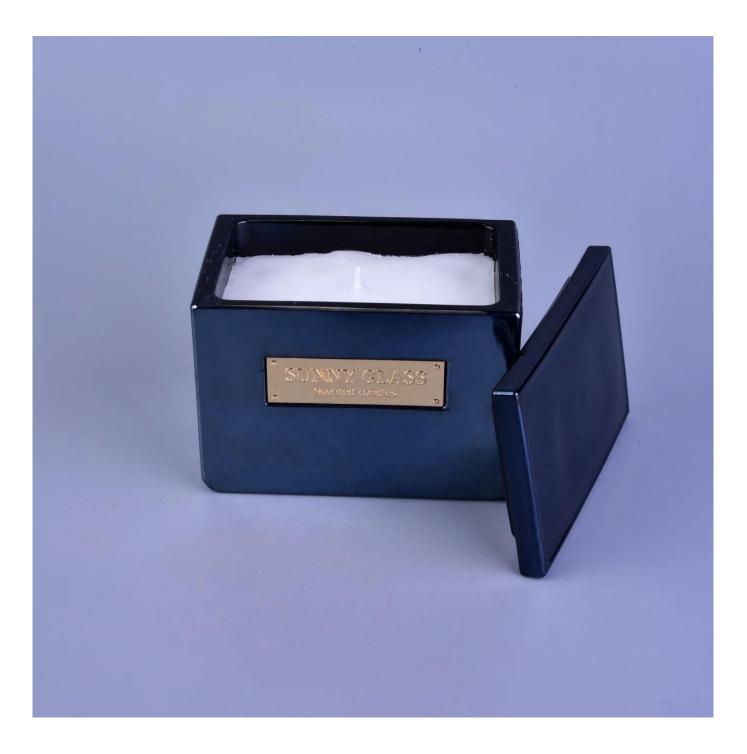

Home decoration Wholesales custom dark blue scented Glass Candle holder with lids

**Product Description** 

Item No SGJD20052504

| Product Size                              | Top dia:80mm<br>Bottom dia:75mm<br>Height:90mm<br>Weight:295g<br>Capacity:290ml(can fill around 8oz soy wax)                                     |
|-------------------------------------------|--------------------------------------------------------------------------------------------------------------------------------------------------|
|                                           | 4oz,6oz,8oz,10oz,12oz,14oz and other dimension are availible                                                                                     |
|                                           | Custom design are welcome                                                                                                                        |
| Material                                  | Beautiful Home Decorative Frosted White Glass Candle Holders With Custom printing $% \mathcal{A} = \mathcal{A} = \mathcal{A} + \mathcal{A}$      |
| Samples                                   | Existing clear glass samples for free<br>Sent collected by courier                                                                               |
| Samples time                              | 5-7 days after confirming.                                                                                                                       |
| Packing                                   | Normal Packing, 48pcs per carton                                                                                                                 |
| Delivery time                             | Within 35 days after the sample and order confirmed                                                                                              |
| Payment terms                             | 30% pay by TT ,balance paid after showing the BL copy                                                                                            |
| Certificate                               | Annealing(for candle holders) test                                                                                                               |
| Packing<br>Delivery time<br>Payment terms | Normal Packing, 48pcs per carton<br>Within 35 days after the sample and order confirmed<br>30% pay by TT ,balance paid after showing the BL copy |