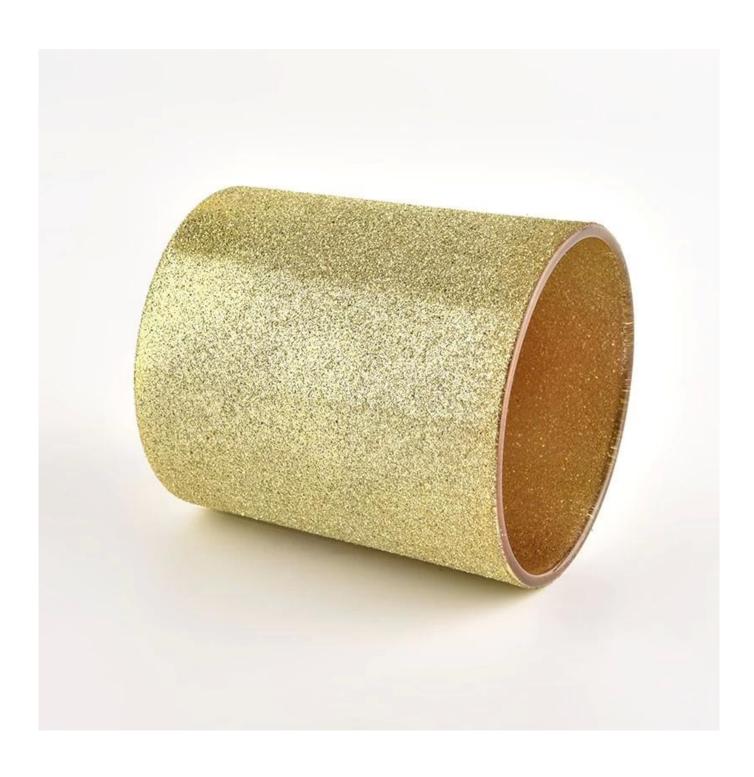

### Golden metallic shining 10oz glass candle jars for candles

Product quality is the major focus in <u>Sunny Glassware</u>.

| product name   | Golden metallic shining 10oz glass candle jars for candles                                                              |
|----------------|-------------------------------------------------------------------------------------------------------------------------|
| Sample time    | <ul><li>1. 5 days if there is glass shape and size</li><li>2. 15 days, if you need new shapes and sizes glass</li></ul> |
| Measure        | Item No.:SGHL21121547 Top dia: 80mm Bottom dia: 74mm Height: 90mm Weight: 290g Capacity: 300ml                          |
| Packing        | Normal packing,Individual gift box, PVC box, window box, color box, white box, etc                                      |
| Delivery time  | Within 35 days after the sample and order confirmed                                                                     |
| Payment term   | 30% deposit by T/T in advance and the balance against the copy of B/L                                                   |
| Shipment       | By sea,by air,by Express and your shipping agent is acceptable                                                          |
| Usage Occasion | Home decor, Wedding Decoration, Wedding Favors, Decoration enhancement,                                                 |