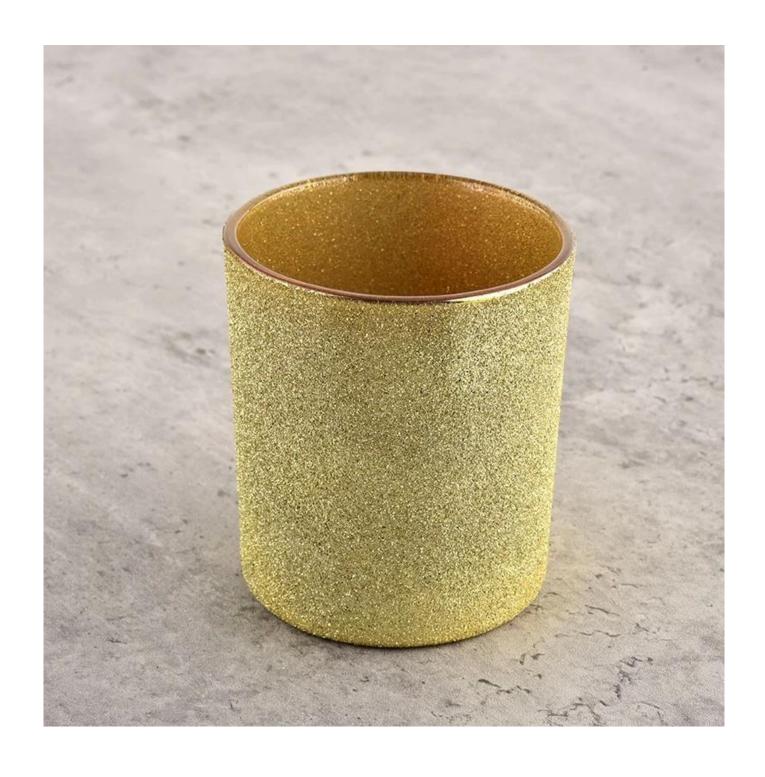

### Golden metallic shining 10oz glass candle jars for candles

Product quality is the major focus in <u>Sunny Glassware</u>.

| product name   | Golden metallic shining 10oz glass candle jars for candles                                                              |
|----------------|-------------------------------------------------------------------------------------------------------------------------|
| Sample time    | <ul><li>1. 5 days if there is glass shape and size</li><li>2. 15 days, if you need new shapes and sizes glass</li></ul> |
| Measure        | Item No.:SGHL21121547 Top dia: 80mm Bottom dia: 74mm Height: 90mm Weight: 290g Capacity: 300ml                          |
| Packing        | Normal packing,Individual gift box, PVC box, window box, color box, white box, etc                                      |
| Delivery time  | Within 35 days after the sample and order confirmed                                                                     |
| Payment term   | 30% deposit by T/T in advance and the balance against the copy of B/L                                                   |
| Shipment       | By sea,by air,by Express and your shipping agent is acceptable                                                          |
| Usage Occasion | Home decor, Wedding Decoration, Wedding Favors, Decoration enhancement,                                                 |

This <u>glass candle jar</u> can be used not only for weddings/various holidays/farmhouse parties/Christmas/Valentine's Day/Halloween/Thanksgiving Day, they can also be a great home decor. The soft light can add a warm & romantic atmosphere and can be used multiple times in various situations.