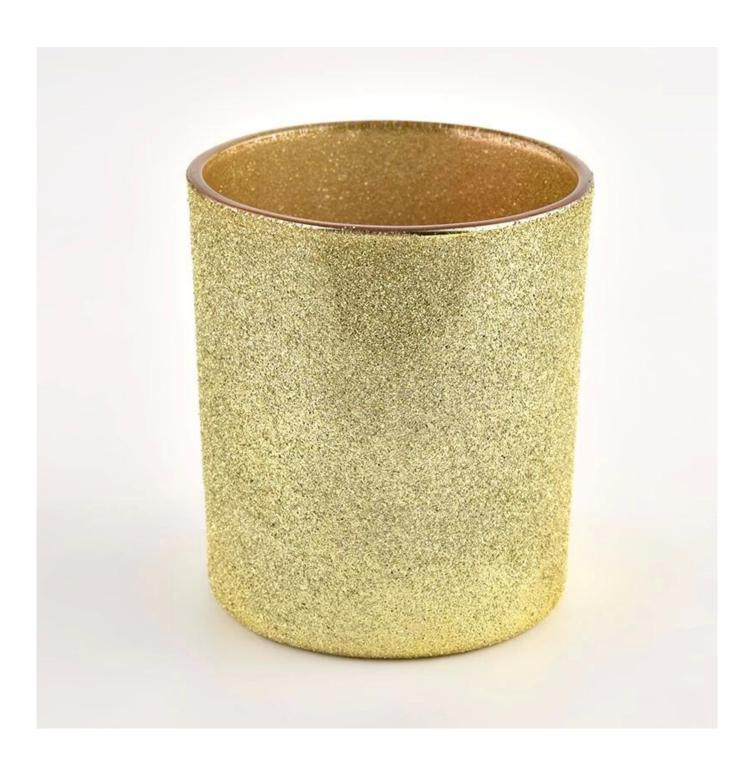

### Golden metallic shining 10oz glass candle jars for candles

Product quality is the major focus in <u>Sunny Glassware</u>.

| product name   | Golden metallic shining 10oz glass candle jars for candles                                                              |
|----------------|-------------------------------------------------------------------------------------------------------------------------|
| Sample time    | <ul><li>1. 5 days if there is glass shape and size</li><li>2. 15 days, if you need new shapes and sizes glass</li></ul> |
| Measure        | Item No.:SGHL21121547 Top dia: 80mm Bottom dia: 74mm Height: 90mm Weight: 290g Capacity: 300ml                          |
| Packing        | Normal packing,Individual gift box, PVC box, window box, color box, white box, etc                                      |
| Delivery time  | Within 35 days after the sample and order confirmed                                                                     |
| Payment term   | 30% deposit by T/T in advance and the balance against the copy of B/L                                                   |
| Shipment       | By sea,by air,by Express and your shipping agent is acceptable                                                          |
| Usage Occasion | Home decor, Wedding Decoration, Wedding Favors, Decoration enhancement,                                                 |

This <u>glass candle jar</u> can be used not only for weddings/various holidays/farmhouse parties/Christmas/Valentine's Day/Halloween/Thanksgiving Day, they can also be a great home decor. The soft light can add a warm & romantic atmosphere and can be used multiple times in various situations.