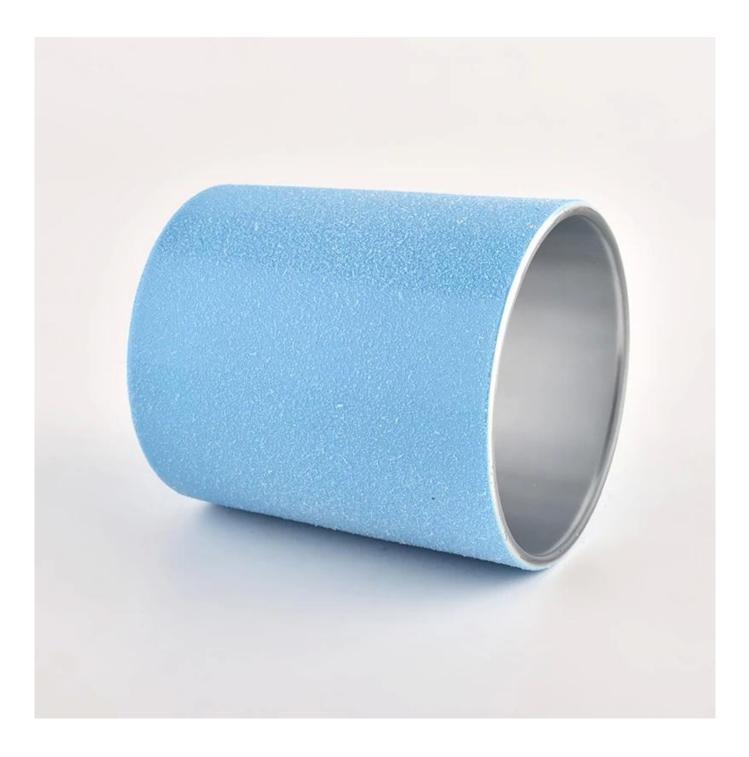

# **Electroplating Glass Candle Vessel Empty Candle Jars For Unique Candle Jars Wholesale**

| Measure           | Item No.:SGHL22012405<br>Top dia: 80mm<br>Bottom dia: 74mm<br>Height: 90mm<br>Weight: 290g<br>Capacity: 300ml |  |  |
|-------------------|---------------------------------------------------------------------------------------------------------------|--|--|
| Packing           | Normal packing,Individual gift box, PVC box, window box, color box, white box, etc                            |  |  |
| Delivery time     | Within 35 days after the sample and order confirmed                                                           |  |  |
| Payment term      | 30% deposit by T/T in advance and the balance against the copy of B/L                                         |  |  |
| Shipment          | By sea,by air,by Express and your shipping agent is acceptable                                                |  |  |
| Usage<br>Occasion | Home decor,Wedding Decoration,Wedding Favors,Decoration enhancement,                                          |  |  |