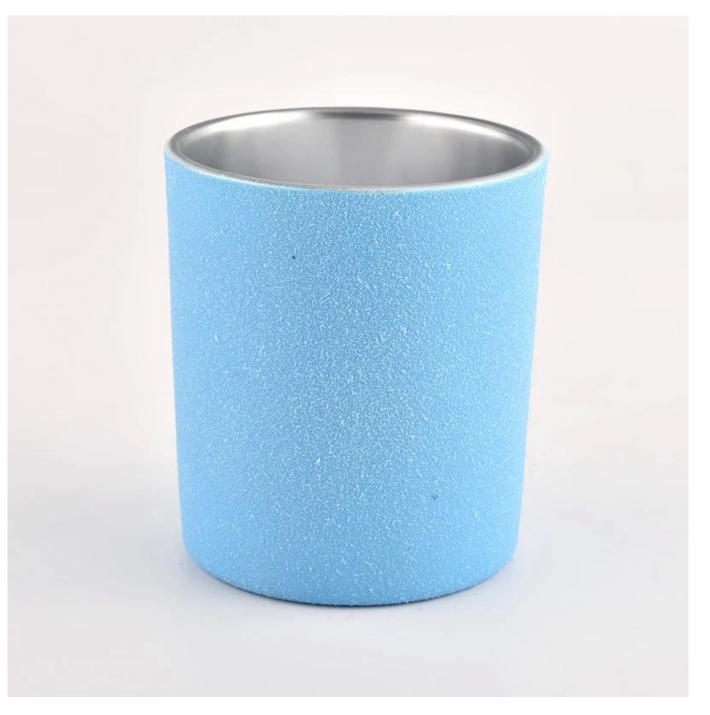

# **Electroplating Glass Candle Vessel Empty Candle Jars For Unique Candle Jars Wholesale**

| Measure           | Item No.:SGHL22012405<br>Top dia: 80mm<br>Bottom dia: 74mm<br>Height: 90mm<br>Weight: 290g<br>Capacity: 300ml |  |  |
|-------------------|---------------------------------------------------------------------------------------------------------------|--|--|
| Packing           | Normal packing,Individual gift box, PVC box, window box, color box, white box, etc                            |  |  |
| Delivery time     | Within 35 days after the sample and order confirmed                                                           |  |  |
| Payment term      | 30% deposit by T/T in advance and the balance against the copy of B/L                                         |  |  |
| Shipment          | By sea,by air,by Express and your shipping agent is acceptable                                                |  |  |
| Usage<br>Occasion | Home decor,Wedding Decoration,Wedding Favors,Decoration enhancement,                                          |  |  |