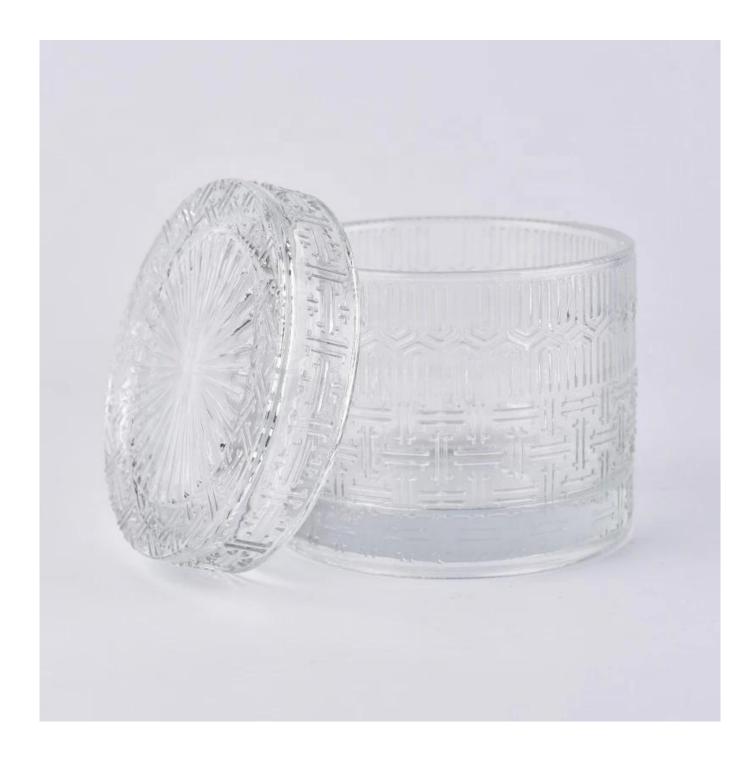

# Cylinder luxury crystal glass candle jar with cover

### **Product Description**