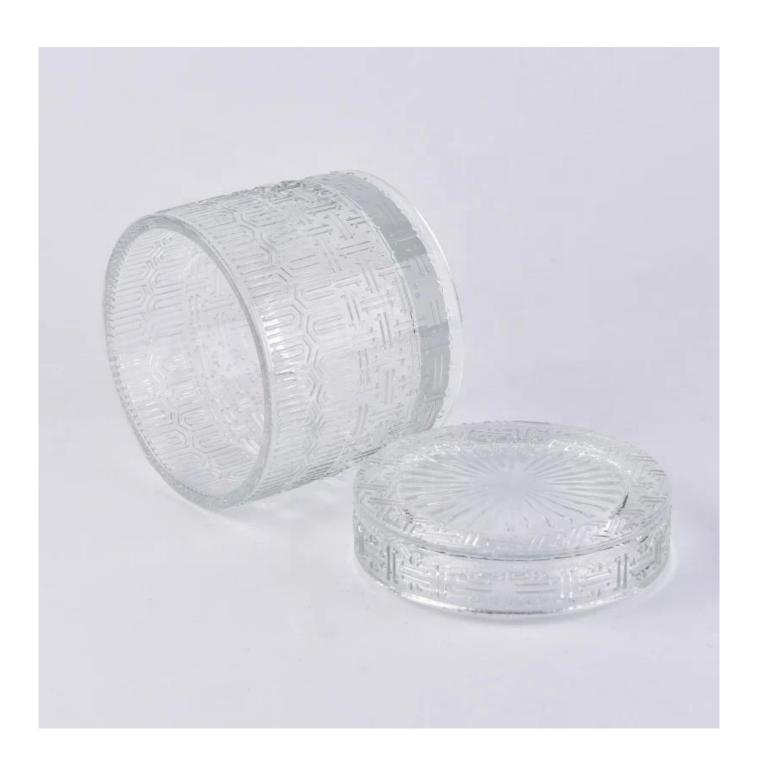

# Cylinder luxury crystal glass candle jar with cover

### **Product Description**