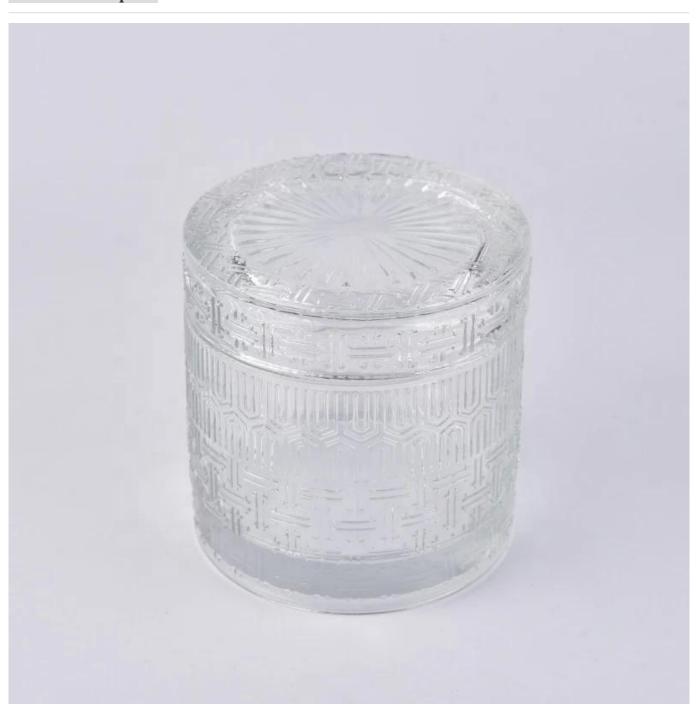

# Cylinder luxury crystal glass candle jar with cover

### **Product Description**