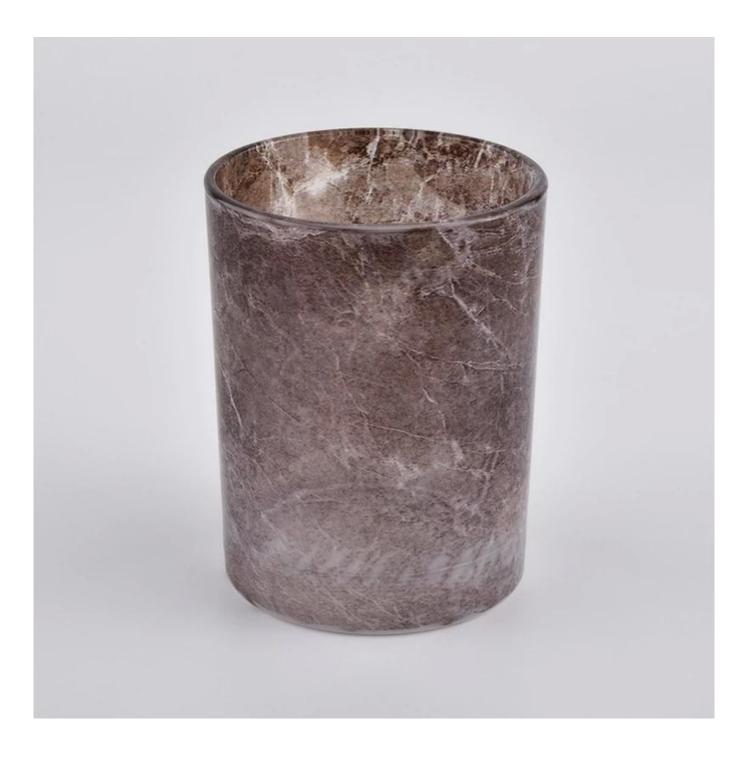

#### **Product Description**

Item No. SGJD20051336

| Product Dimension | Top dia: 75mm<br>Bottom dia: 70mm<br>Height: 95mm<br>Weight: 265g<br>Capacity: 268ml<br>Custom design are welcome,2oz,4oz,6oz,8oz,10oz,12oz and etc are availible |
|-------------------|-------------------------------------------------------------------------------------------------------------------------------------------------------------------|
| Decoration        | Spray color, printing, silk-screen, frosted, electroplating, laser and etc                                                                                        |
| Material          | Custom 250ml 8oz glass jar candle for modern home                                                                                                                 |
| Sample            | Exist sampe in stock for free<br>Sent collected by courier                                                                                                        |
| Sample time       | Sample in stock:5-7days<br>Custom sample:15 days                                                                                                                  |
| Packing           | Normal safety packing,48pcs/ctn                                                                                                                                   |
| Delivery date     | 45 days after order confirmed                                                                                                                                     |
| Payment terms     | 30% pay by T/T ,the balance paid after showing the B/L copy                                                                                                       |
| Certificate       | Annealing(Candle holder)test                                                                                                                                      |