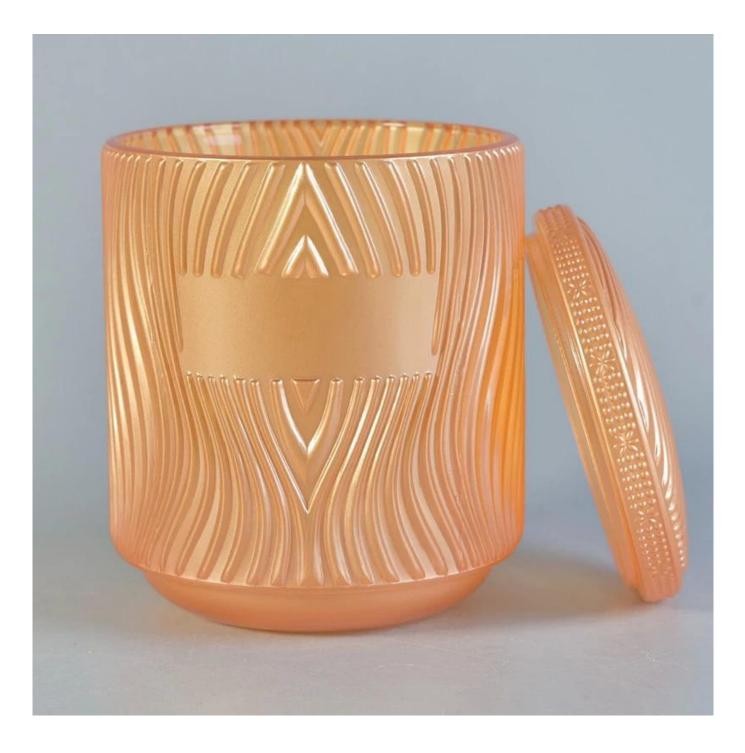

Beautiful Glass Candle Jar With Lid For Home Christmas Decoration

#### **Product Description**

Item No SGR110602OY

| Product Size  | Top dia: 95mm<br>Bottom dia:82mm<br>Heiaht: 110mm<br>Capacitv: 513ml<br>Weight: 497g<br>Lid:<br>Dia: 95mm<br>Heiaht: 11mm<br>Weight: 147g (can fill around 14oz soy wax)<br>4oz,6oz,8oz,10oz,12oz,etc other dimension are availible<br><b>Custom design are welcome</b> |
|---------------|-------------------------------------------------------------------------------------------------------------------------------------------------------------------------------------------------------------------------------------------------------------------------|
| Material      | Beautiful Glass Candle Jar With Lid For Home Christmas Decoration                                                                                                                                                                                                       |
| Samples       | Existing clear glass samples for free<br>Sent collected by courier                                                                                                                                                                                                      |
| Samples time  | 5-7 days after confirming.                                                                                                                                                                                                                                              |
| Packing       | Normal Packing, 48pcs per carton                                                                                                                                                                                                                                        |
| Delivery time | Within 35 days after the sample and order confirmed                                                                                                                                                                                                                     |
| Payment terms | 30% pay by TT ,balance paid after showing the BL copy                                                                                                                                                                                                                   |
| Certificate   | Annealing(for candle holders) test                                                                                                                                                                                                                                      |