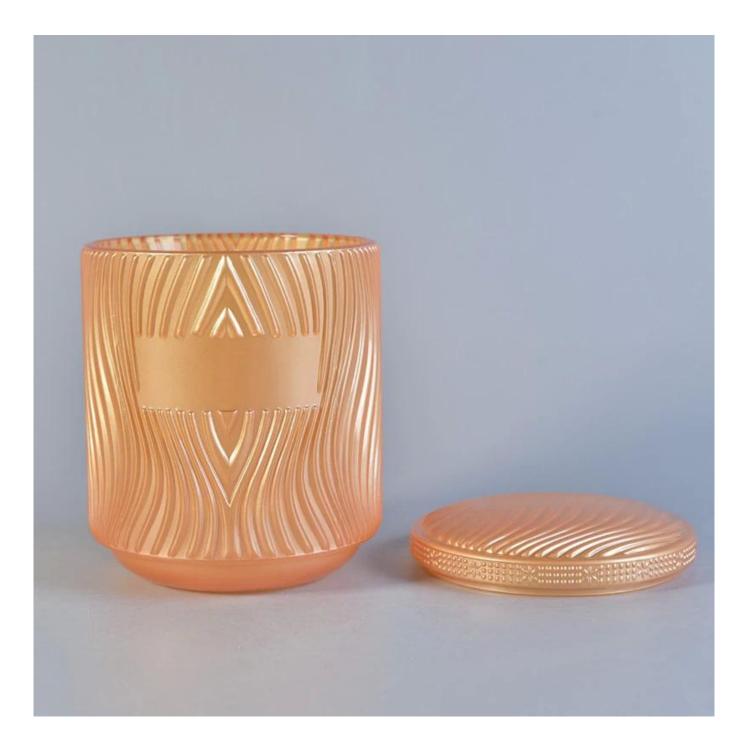

Beautiful Glass Candle Jar With Lid For Home Christmas Decoration

#### **Product Description**

Item No SGR110602OY

| Product Size  | Top dia: 95mm<br>Bottom dia:82mm<br>Heiaht: 110mm<br>Capacitv: 513ml<br>Weight: 497g<br>Lid:<br>Dia: 95mm<br>Heiaht: 11mm<br>Weight: 147g (can fill around 14oz soy wax)<br>4oz,6oz,8oz,10oz,12oz,etc other dimension are availible<br><b>Custom design are welcome</b> |
|---------------|-------------------------------------------------------------------------------------------------------------------------------------------------------------------------------------------------------------------------------------------------------------------------|
| Material      | Beautiful Glass Candle Jar With Lid For Home Christmas Decoration                                                                                                                                                                                                       |
| Samples       | Existing clear glass samples for free<br>Sent collected by courier                                                                                                                                                                                                      |
| Samples time  | 5-7 days after confirming.                                                                                                                                                                                                                                              |
| Packing       | Normal Packing, 48pcs per carton                                                                                                                                                                                                                                        |
| Delivery time | Within 35 days after the sample and order confirmed                                                                                                                                                                                                                     |
| Payment terms | 30% pay by TT ,balance paid after showing the BL copy                                                                                                                                                                                                                   |
| Certificate   | Annealing(for candle holders) test                                                                                                                                                                                                                                      |