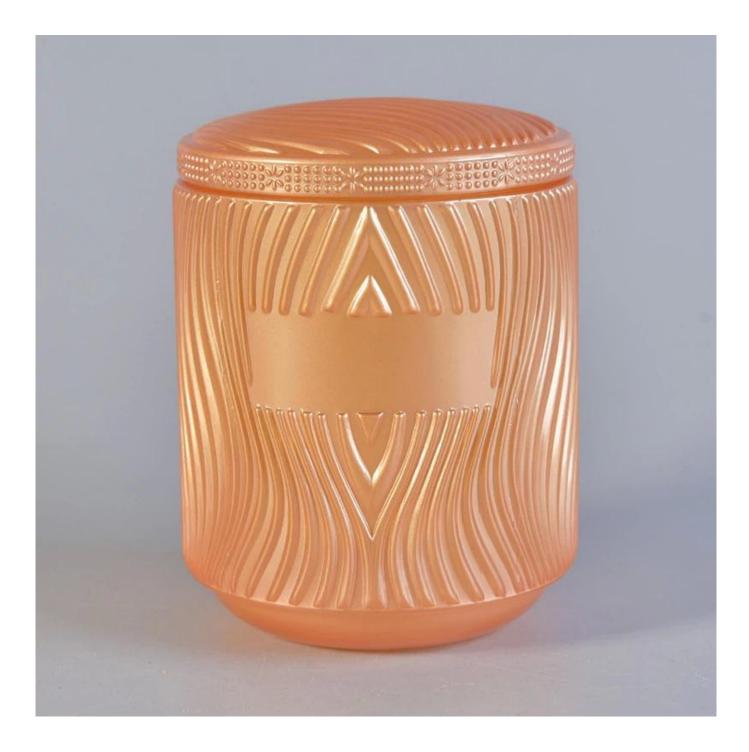

Beautiful Glass Candle Jar With Lid For Home Christmas Decoration

#### **Product Description**

Item No SGR110602OY

| Product Size  | Top dia: 95mm<br>Bottom dia:82mm<br>Heiaht: 110mm<br>Capacitv: 513ml<br>Weight: 497g<br>Lid:<br>Dia: 95mm<br>Heiaht: 11mm<br>Weight: 147g (can fill around 14oz soy wax)<br>4oz,6oz,8oz,10oz,12oz,etc other dimension are availible<br><b>Custom design are welcome</b> |
|---------------|-------------------------------------------------------------------------------------------------------------------------------------------------------------------------------------------------------------------------------------------------------------------------|
| Material      | Beautiful Glass Candle Jar With Lid For Home Christmas Decoration                                                                                                                                                                                                       |
| Samples       | Existing clear glass samples for free<br>Sent collected by courier                                                                                                                                                                                                      |
| Samples time  | 5-7 days after confirming.                                                                                                                                                                                                                                              |
| Packing       | Normal Packing, 48pcs per carton                                                                                                                                                                                                                                        |
| Delivery time | Within 35 days after the sample and order confirmed                                                                                                                                                                                                                     |
| Payment terms | 30% pay by TT ,balance paid after showing the BL copy                                                                                                                                                                                                                   |
| Certificate   | Annealing(for candle holders) test                                                                                                                                                                                                                                      |