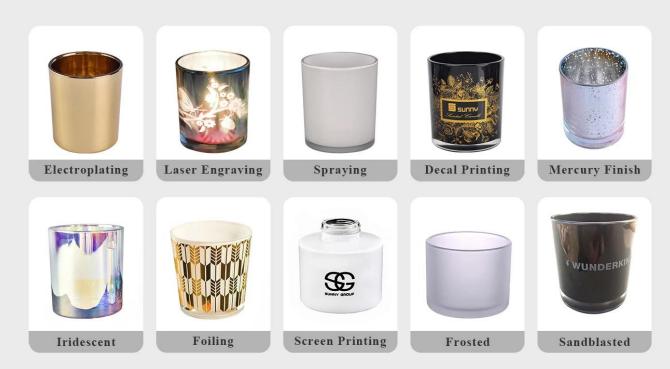

Different luxury surface decoration is our strength as well! Such as electroplating,laser engraving,spraying,decal printing,mercury finished ,iridescent and etc.

## **OUR CRAFTS**

#### 1) Can you do printing on the glass?

Yes, we can. We could offer various printing ways: screen printing, hot stamping, decal attachment, frosting, sandblasting, etc.