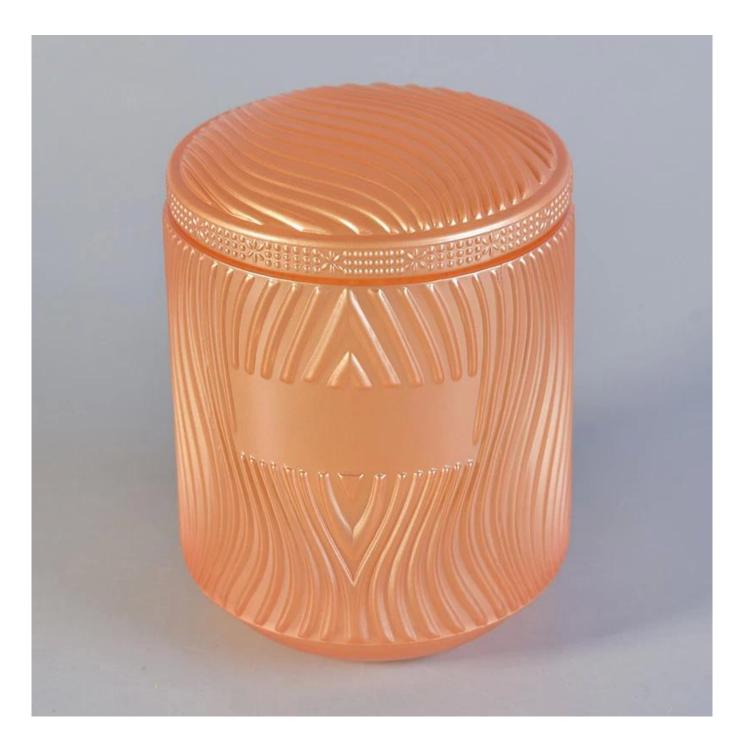

Beautiful Glass Candle Jar With Lid For Home Christmas Decoration

#### **Product Description**

Item No SGR110602OY

| Product Size  | Top dia: 95mm<br>Bottom dia:82mm<br>Heiaht: 110mm<br>Capacitv: 513ml<br>Weight: 497g<br>Lid:<br>Dia: 95mm<br>Heiaht: 11mm<br>Weight: 147g (can fill around 14oz soy wax)<br>4oz,6oz,8oz,10oz,12oz,etc other dimension are availible<br><b>Custom design are welcome</b> |
|---------------|-------------------------------------------------------------------------------------------------------------------------------------------------------------------------------------------------------------------------------------------------------------------------|
| Material      | Beautiful Glass Candle Jar With Lid For Home Christmas Decoration                                                                                                                                                                                                       |
| Samples       | Existing clear glass samples for free<br>Sent collected by courier                                                                                                                                                                                                      |
| Samples time  | 5-7 days after confirming.                                                                                                                                                                                                                                              |
| Packing       | Normal Packing, 48pcs per carton                                                                                                                                                                                                                                        |
| Delivery time | Within 35 days after the sample and order confirmed                                                                                                                                                                                                                     |
| Payment terms | 30% pay by TT ,balance paid after showing the BL copy                                                                                                                                                                                                                   |
| Certificate   | Annealing(for candle holders) test                                                                                                                                                                                                                                      |