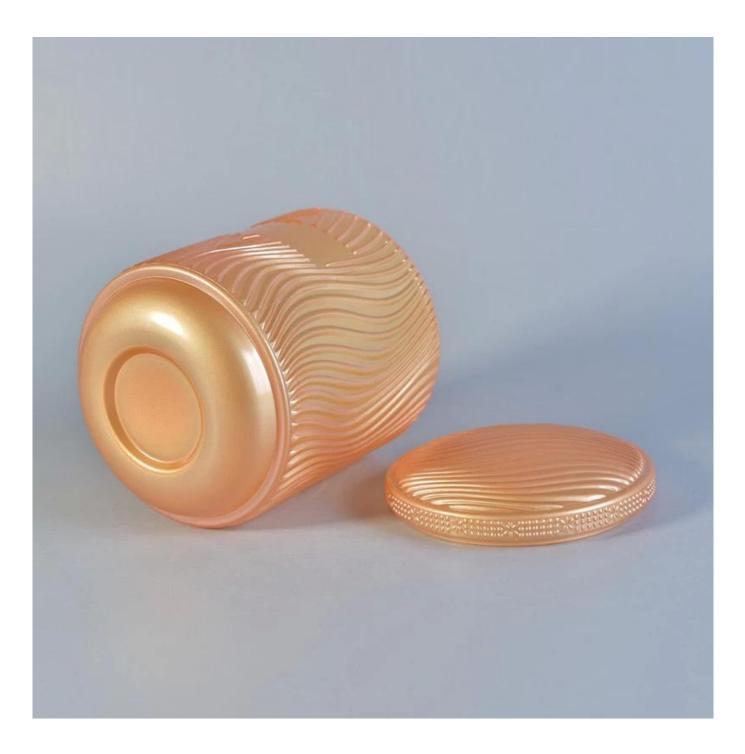

Beautiful Glass Candle Jar With Lid For Home Christmas Decoration

#### **Product Description**

Item No SGR110602OY

| Product Size  | Top dia: 95mm<br>Bottom dia:82mm<br>Heiaht: 110mm<br>Capacitv: 513ml<br>Weight: 497g<br>Lid:<br>Dia: 95mm<br>Heiaht: 11mm<br>Weight: 147g (can fill around 14oz soy wax)<br>4oz,6oz,8oz,10oz,12oz,etc other dimension are availible<br><b>Custom design are welcome</b> |
|---------------|-------------------------------------------------------------------------------------------------------------------------------------------------------------------------------------------------------------------------------------------------------------------------|
| Material      | Beautiful Glass Candle Jar With Lid For Home Christmas Decoration                                                                                                                                                                                                       |
| Samples       | Existing clear glass samples for free<br>Sent collected by courier                                                                                                                                                                                                      |
| Samples time  | 5-7 days after confirming.                                                                                                                                                                                                                                              |
| Packing       | Normal Packing, 48pcs per carton                                                                                                                                                                                                                                        |
| Delivery time | Within 35 days after the sample and order confirmed                                                                                                                                                                                                                     |
| Payment terms | 30% pay by TT ,balance paid after showing the BL copy                                                                                                                                                                                                                   |
| Certificate   | Annealing(for candle holders) test                                                                                                                                                                                                                                      |