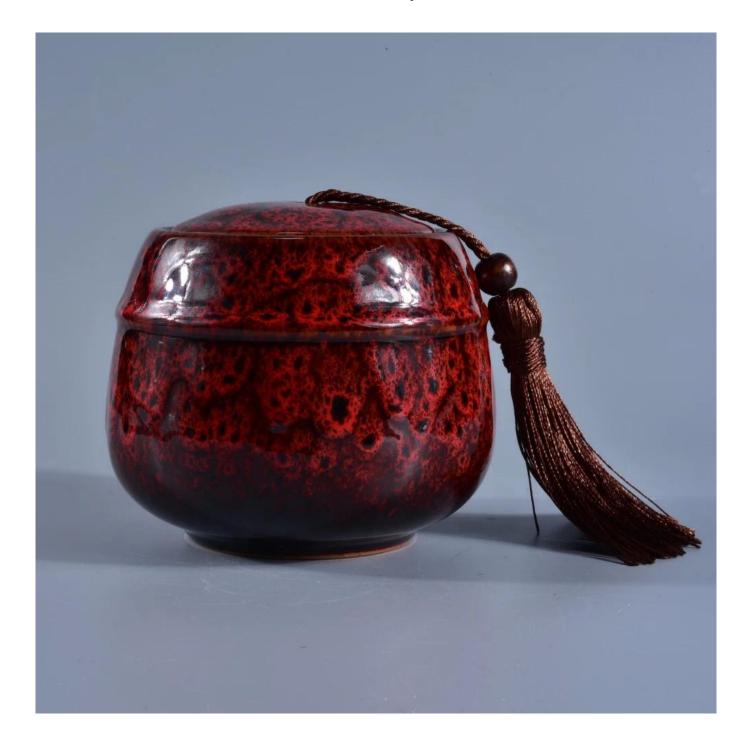

8oz 10oz Sunny chinese vintage decorative ceramic candle jars with lid

## **Product Description**

Product Size

4oz,6oz,8oz,10oz,12oz,14oz and other dimension are availible

Material