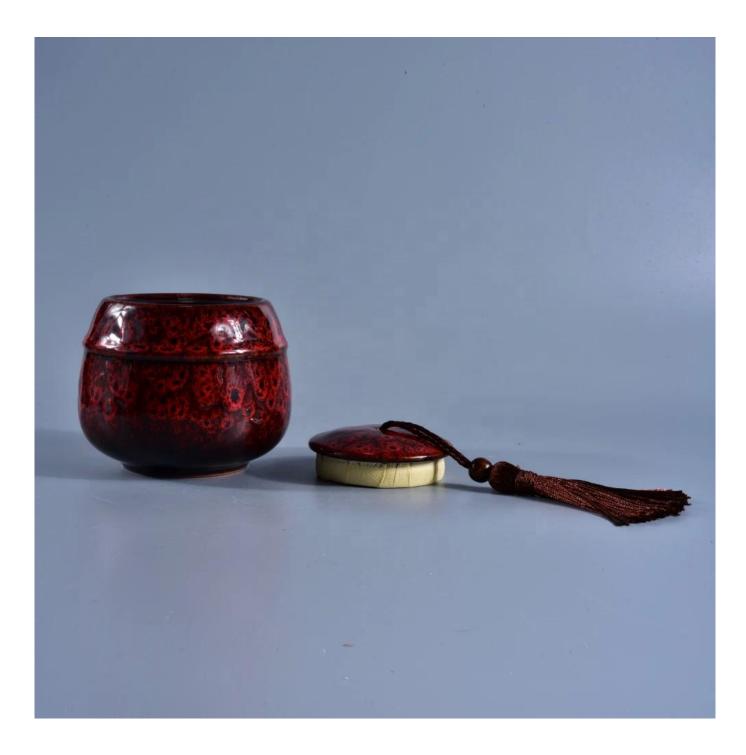

8oz 10oz Sunny chinese vintage decorative ceramic candle jars with lid

## **Product Description**

Product Size

4oz,6oz,8oz,10oz,12oz,14oz and other dimension are availible

Material