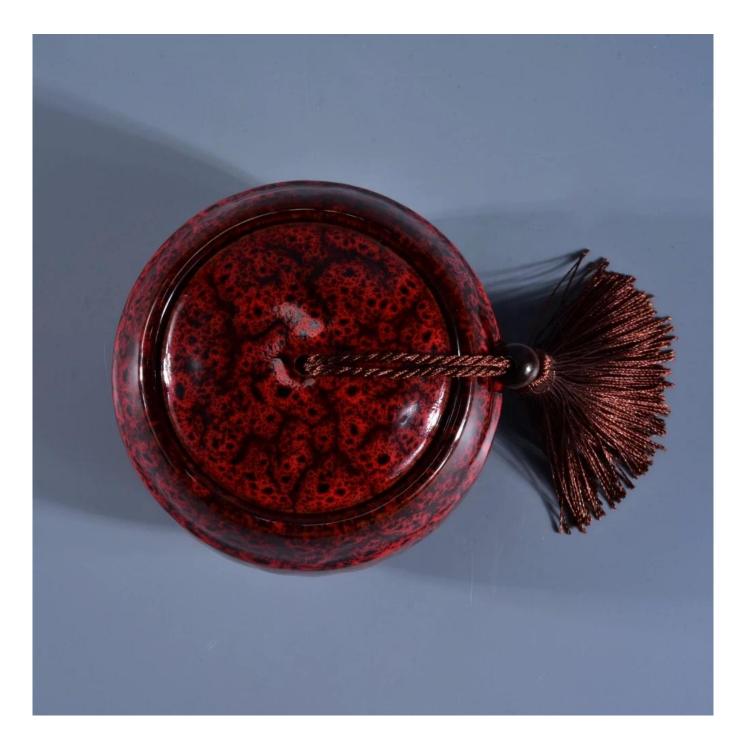

8oz 10oz Sunny chinese vintage decorative ceramic candle jars with lid

## **Product Description**

Product Size

4oz,6oz,8oz,10oz,12oz,14oz and other dimension are availible

Material