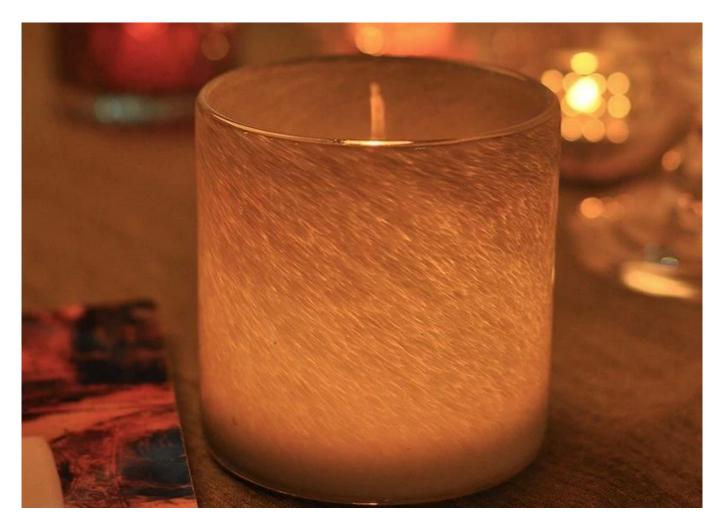

**High-end Straight Side Glass Candle Jar Empty** 

#### **Product Description**

Item No. SGLYP10101

| Product Dimension | Top dia.: 100mm<br>Bottom dia.: 100mm<br>Height: 100mm<br>Capacity: 580ml<br>Weight: 534g<br>Custom design are welcome,2oz,4oz,6oz,8oz,10oz,12oz and etc are availible |
|-------------------|------------------------------------------------------------------------------------------------------------------------------------------------------------------------|
| Decoration        | Spray color,printing,silk-screen,frosted,electroplating,laser and etc                                                                                                  |
| Material          | 560ml High-end Straight Side Glass Candle Jar Empty                                                                                                                    |
| Sample            | Exist sampe in stock for free<br>Sent collected by courier                                                                                                             |
| Sample time       | Sample in stock:5-7days<br>Custom sample:15 days                                                                                                                       |
| Packing           | Normal safety packing,48pcs/ctn                                                                                                                                        |
| Delivery date     | 45 days after order confirmed                                                                                                                                          |
| Payment terms     | 30% pay by T/T ,the balance paid after showing the B/L copy                                                                                                            |
| Certificate       | Annealing(Candle holder)test                                                                                                                                           |