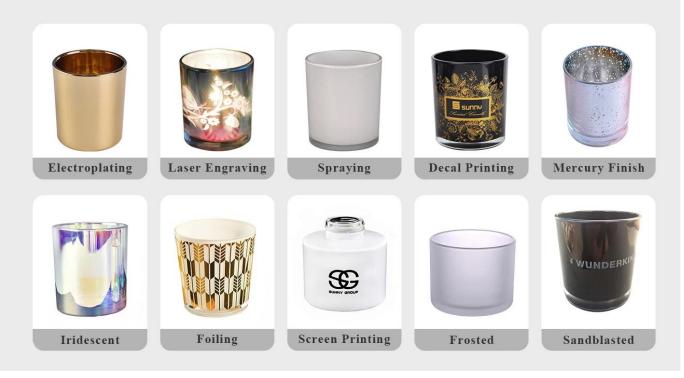

Different luxury surface decoration is our strength as well! Such as electroplating, laser engraving, spraying, decal printing, mercury finished, iridescent and etc.

### **OUR CRAFTS**

**Main Products** 

#### 1) Can you do printing on the glass?

Yes, we can. We could offer various printing ways: screen printing, hot stamping, decal attachment, frosting, sandblasting, etc.