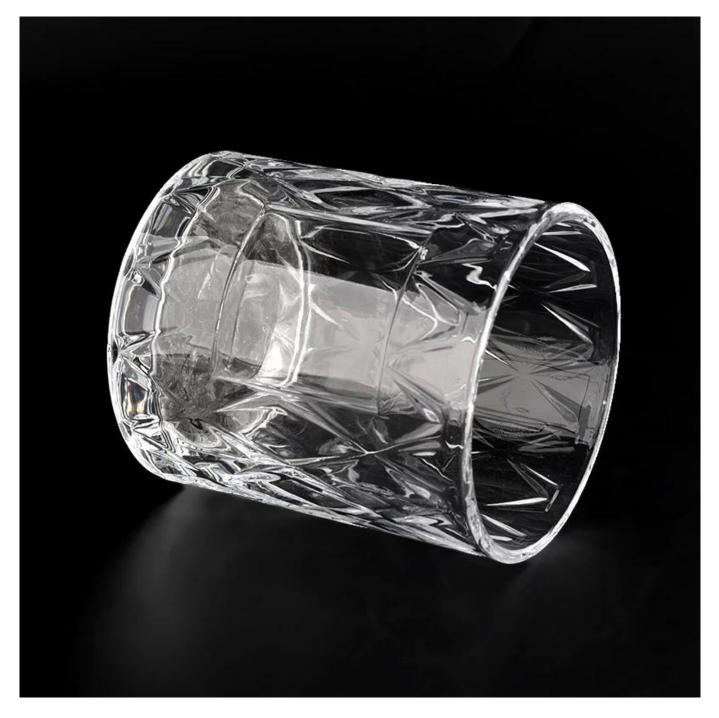

### 400ml transparent glass vessel for candle making supplier

| Measure           | Item No.:SGZX22040803<br>Top dia: 89 mm<br>Bottom dia: 89 mm<br>Height: 100 mm<br>Weight: 441 g<br>Capcity: 404ml<br>MOQ: 30000 pieces |  |  |
|-------------------|----------------------------------------------------------------------------------------------------------------------------------------|--|--|
| Packing           | Normal packing,Individual gift box, PVC box, window box, color box, white box, etc                                                     |  |  |
| Delivery time     | Within 35 days after the sample and order confirmed                                                                                    |  |  |
| Payment term      | 30% deposit by T/T in advance and the balance against the copy of B/L                                                                  |  |  |
| Shipment          | By sea,by air,by Express and your shipping agent is acceptable                                                                         |  |  |
| Usage<br>Occasion | Home decor,Wedding Decoration,Wedding Favors,Decoration enhancement,                                                                   |  |  |