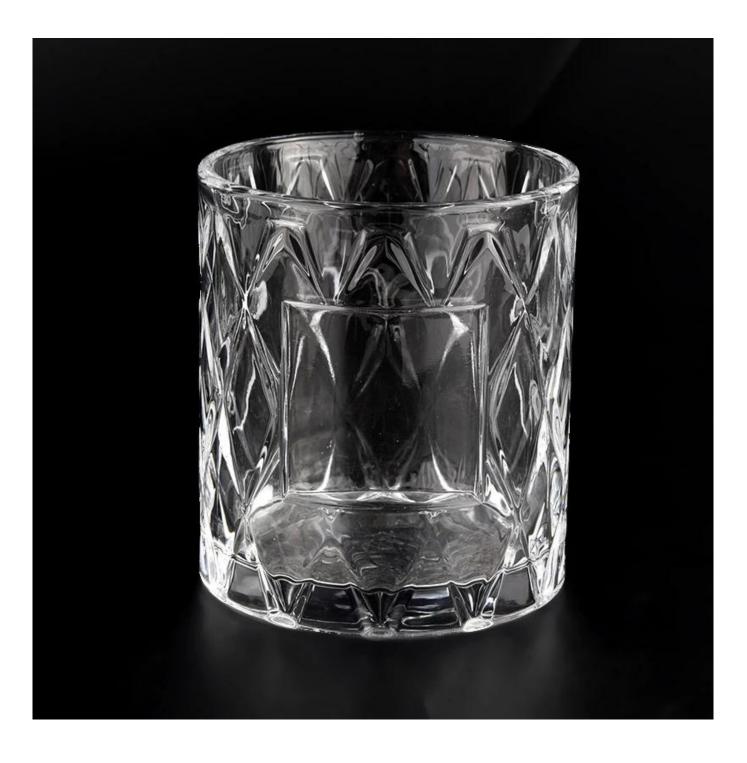

### 400ml transparent glass vessel for candle making supplier

| Measure           | Item No.:SGZX22040803<br>Top dia: 89 mm<br>Bottom dia: 89 mm<br>Height: 100 mm<br>Weight: 441 g<br>Capcity: 404ml<br>MOQ: 30000 pieces |  |  |
|-------------------|----------------------------------------------------------------------------------------------------------------------------------------|--|--|
| Packing           | Normal packing,Individual gift box, PVC box, window box, color box, white box, etc                                                     |  |  |
| Delivery time     | Within 35 days after the sample and order confirmed                                                                                    |  |  |
| Payment term      | 30% deposit by T/T in advance and the balance against the copy of B/L                                                                  |  |  |
| Shipment          | By sea,by air,by Express and your shipping agent is acceptable                                                                         |  |  |
| Usage<br>Occasion | Home decor,Wedding Decoration,Wedding Favors,Decoration enhancement,                                                                   |  |  |