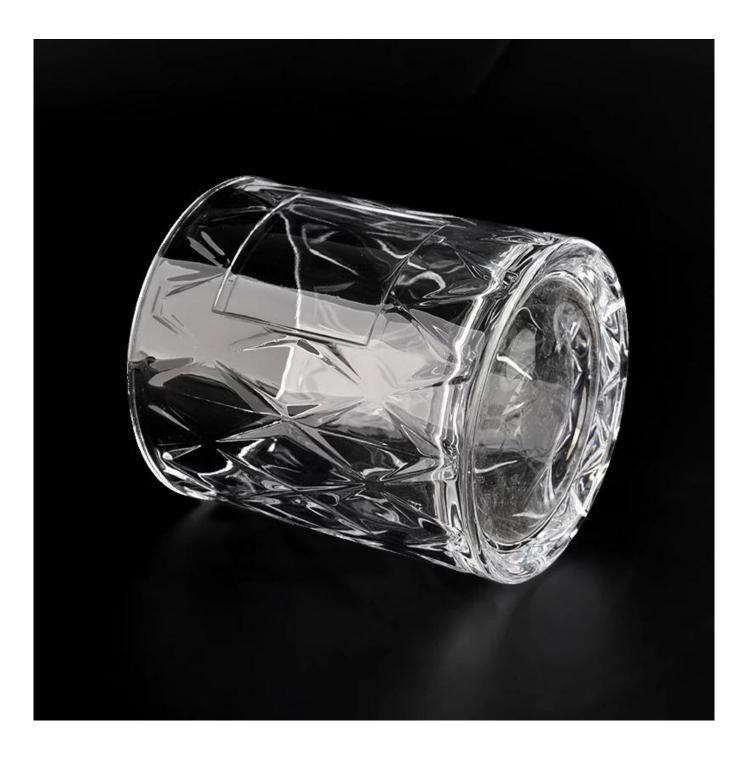

### 400ml transparent glass vessel for candle making supplier

| Measure           | Item No.:SGZX22040803<br>Top dia: 89 mm<br>Bottom dia: 89 mm<br>Height: 100 mm<br>Weight: 441 g<br>Capcity: 404ml<br>MOQ: 30000 pieces |  |  |
|-------------------|----------------------------------------------------------------------------------------------------------------------------------------|--|--|
| Packing           | Normal packing,Individual gift box, PVC box, window box, color box, white box, etc                                                     |  |  |
| Delivery time     | Within 35 days after the sample and order confirmed                                                                                    |  |  |
| Payment term      | 30% deposit by T/T in advance and the balance against the copy of B/L                                                                  |  |  |
| Shipment          | By sea,by air,by Express and your shipping agent is acceptable                                                                         |  |  |
| Usage<br>Occasion | Home decor,Wedding Decoration,Wedding Favors,Decoration enhancement,                                                                   |  |  |