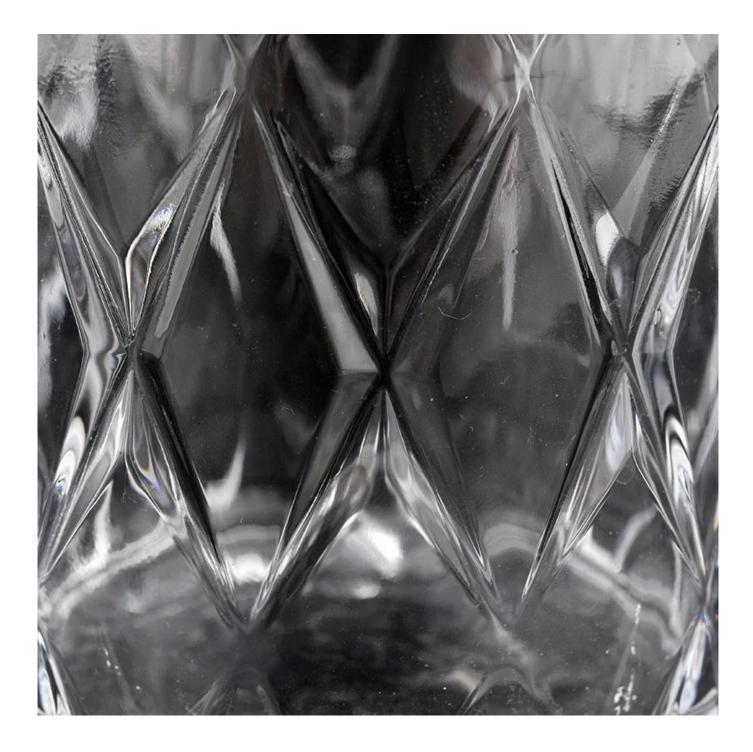

### 400ml transparent glass vessel for candle making supplier

| Measure           | Item No.:SGZX22040803<br>Top dia: 89 mm<br>Bottom dia: 89 mm<br>Height: 100 mm<br>Weight: 441 g<br>Capcity: 404ml<br>MOQ: 30000 pieces |  |  |
|-------------------|----------------------------------------------------------------------------------------------------------------------------------------|--|--|
| Packing           | Normal packing,Individual gift box, PVC box, window box, color box, white box, etc                                                     |  |  |
| Delivery time     | Within 35 days after the sample and order confirmed                                                                                    |  |  |
| Payment term      | 30% deposit by T/T in advance and the balance against the copy of B/L                                                                  |  |  |
| Shipment          | By sea,by air,by Express and your shipping agent is acceptable                                                                         |  |  |
| Usage<br>Occasion | Home decor,Wedding Decoration,Wedding Favors,Decoration enhancement,                                                                   |  |  |