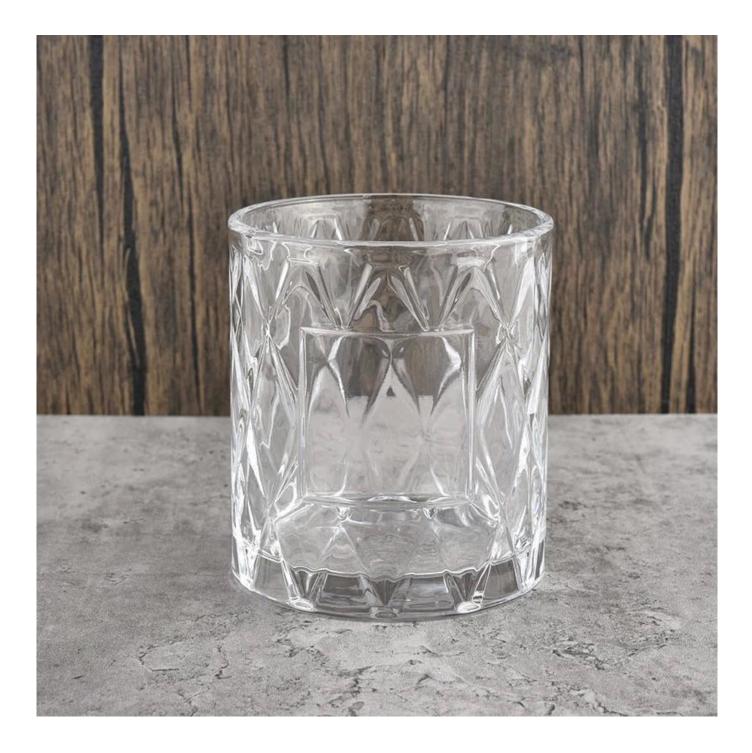

### 400ml transparent glass vessel for candle making supplier

| Measure           | Item No.:SGZX22040803<br>Top dia: 89 mm<br>Bottom dia: 89 mm<br>Height: 100 mm<br>Weight: 441 g<br>Capcity: 404ml<br>MOQ: 30000 pieces |  |  |
|-------------------|----------------------------------------------------------------------------------------------------------------------------------------|--|--|
| Packing           | Normal packing,Individual gift box, PVC box, window box, color box, white box, etc                                                     |  |  |
| Delivery time     | Within 35 days after the sample and order confirmed                                                                                    |  |  |
| Payment term      | 30% deposit by T/T in advance and the balance against the copy of B/L                                                                  |  |  |
| Shipment          | By sea,by air,by Express and your shipping agent is acceptable                                                                         |  |  |
| Usage<br>Occasion | Home decor,Wedding Decoration,Wedding Favors,Decoration enhancement,                                                                   |  |  |