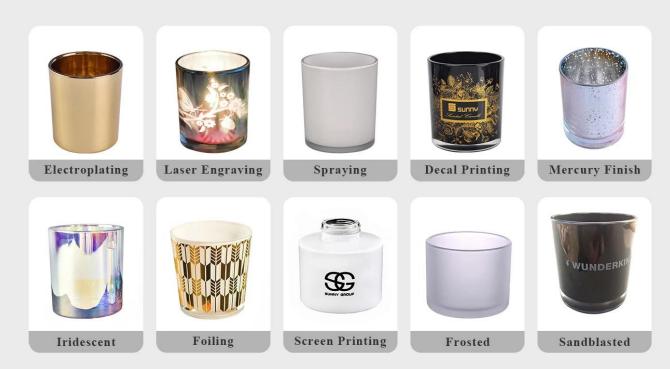

Different luxury surface decoration is our strength as well! Such as electroplating,laser engraving,spraying,decal printing,mercury finished ,iridescent and etc.

#### 1) Can you do printing on the glass?

Yes, we can. We could offer various printing ways: screen printing, hot stamping, decal attachment, frosting, sandblasting, etc.