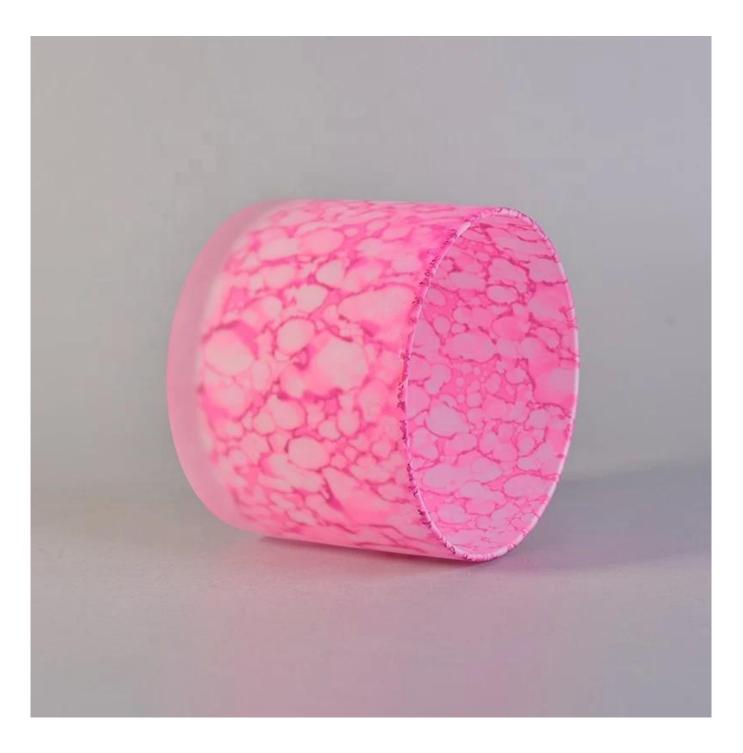

## **Product Description**

Item No SGHX19070106Y

| Product Size  | Bodv:<br>Top dia:85mm<br>Bottom dia: 85mm<br>Heiaht: 80mm<br>Weiaht:345a<br>Capacity: 260ml<br>Lid:<br>Top dia:83mm<br>Heiaht: 20mm<br>Weiaht:165a<br>(can fill around 9oz soy wax)<br>4oz,6oz,8oz,10oz,12oz,14oz and other dimension are availible |
|---------------|-----------------------------------------------------------------------------------------------------------------------------------------------------------------------------------------------------------------------------------------------------|
|               | Custom design are welcome                                                                                                                                                                                                                           |
| Material      | Wholesale Luxury Gold Glass Candle Jar With Lids                                                                                                                                                                                                    |
| Samples       | Existing clear glass samples for free<br>Sent collected by courier                                                                                                                                                                                  |
| Samples time  | 5-7 days after confirming.                                                                                                                                                                                                                          |
| Packing       | Normal Packing, 48pcs per carton                                                                                                                                                                                                                    |
| Delivery time | Within 35 days after the sample and order confirmed                                                                                                                                                                                                 |
| Payment terms | 30% pay by TT ,balance paid after showing the BL copy                                                                                                                                                                                               |
| Certificate   | Annealing(for candle holders) test                                                                                                                                                                                                                  |

Different luxury surface decoration is our strength as well! Such as electroplating,laser engraving,spraying,decal printing,mercury finished ,iridescent and etc.