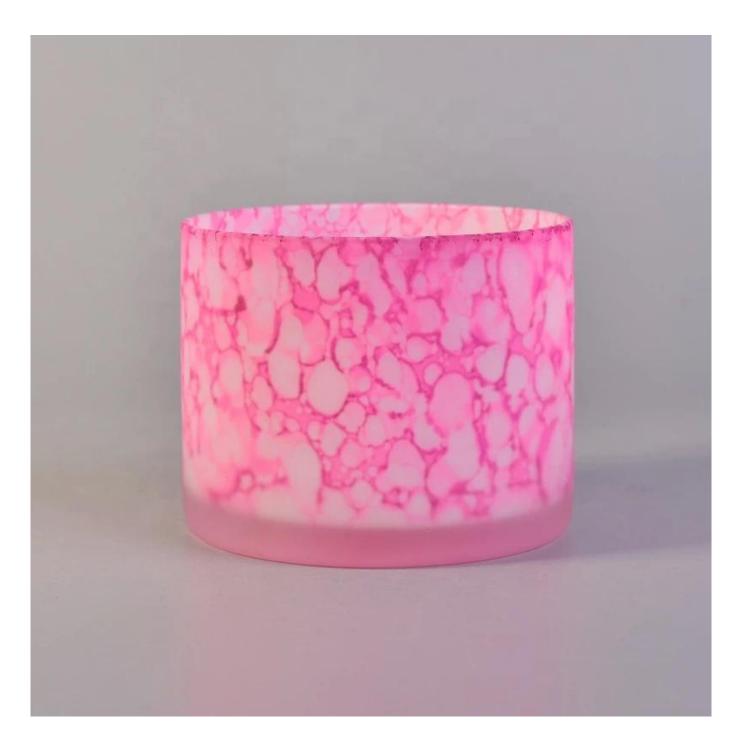

## **Product Description**

Item No SGHX19070106Y

| Product Size  | Bodv:<br>Top dia:85mm<br>Bottom dia: 85mm<br>Heiaht: 80mm<br>Weiaht:345a<br>Capacity: 260ml<br>Lid:<br>Top dia:83mm<br>Heiaht: 20mm<br>Weiaht:165a<br>(can fill around 9oz soy wax)<br>4oz,6oz,8oz,10oz,12oz,14oz and other dimension are availible |
|---------------|-----------------------------------------------------------------------------------------------------------------------------------------------------------------------------------------------------------------------------------------------------|
|               | Custom design are welcome                                                                                                                                                                                                                           |
| Material      | Wholesale Luxury Gold Glass Candle Jar With Lids                                                                                                                                                                                                    |
| Samples       | Existing clear glass samples for free<br>Sent collected by courier                                                                                                                                                                                  |
| Samples time  | 5-7 days after confirming.                                                                                                                                                                                                                          |
| Packing       | Normal Packing, 48pcs per carton                                                                                                                                                                                                                    |
| Delivery time | Within 35 days after the sample and order confirmed                                                                                                                                                                                                 |
| Payment terms | 30% pay by TT ,balance paid after showing the BL copy                                                                                                                                                                                               |
| Certificate   | Annealing(for candle holders) test                                                                                                                                                                                                                  |

Different luxury surface decoration is our strength as well! Such as electroplating,laser engraving,spraying,decal printing,mercury finished ,iridescent and etc.