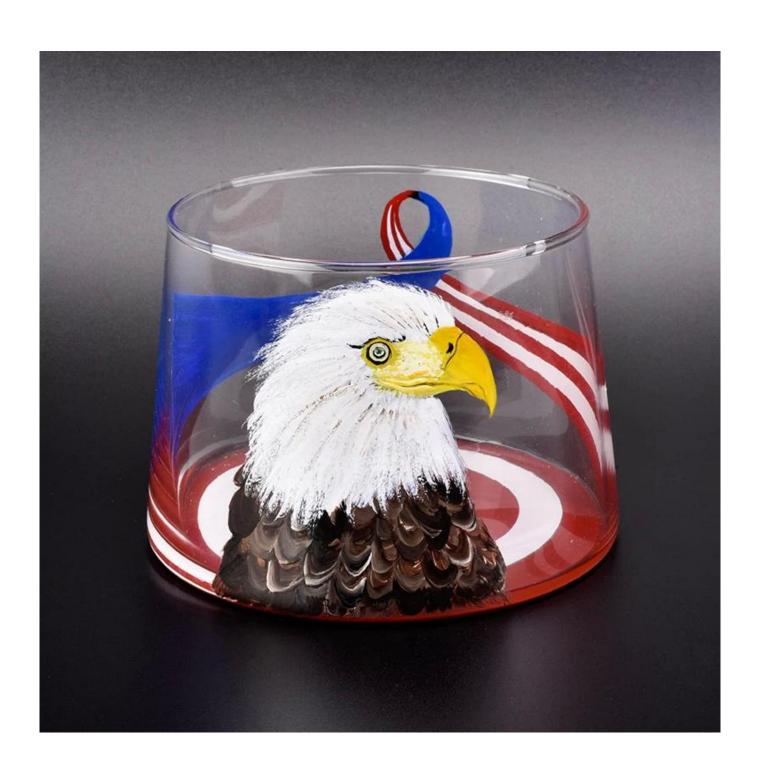

## 20oz Hand Painted Blown Candle Container Glass

## No second Co.in China

Our QC is more QC than our customer's QC

| Item No.          | SGLYP18102401                                                                                                                                    |
|-------------------|--------------------------------------------------------------------------------------------------------------------------------------------------|
| Product Dimension | Top dia:106mm Bottom dia:123mm Height:87mm Weight:295g Capacity:730ml  Custom design are welcome,2oz,4oz,6oz,8oz,10oz,12oz and etc are availible |
| Decoration        | Spray color,printing,silk-screen,frosted,electroplating,laser and etc                                                                            |
| Material          | 20oz Hand Painted Blown Candle Container Glass                                                                                                   |
| Sample            | Exist sampe in stock for free<br>Sent collected by courier                                                                                       |
| Sample time       | Sample in stock:5-7days<br>Custom sample:15 days                                                                                                 |
| Packing           | Normal safety packing,48pcs/ctn                                                                                                                  |
| Delivery date     | 45 days after order confirmed                                                                                                                    |
| Payment terms     | 30% pay by T/T ,the balance paid after showing the B/L copy                                                                                      |
| Certificate       | Annealing(Candle holder)test                                                                                                                     |