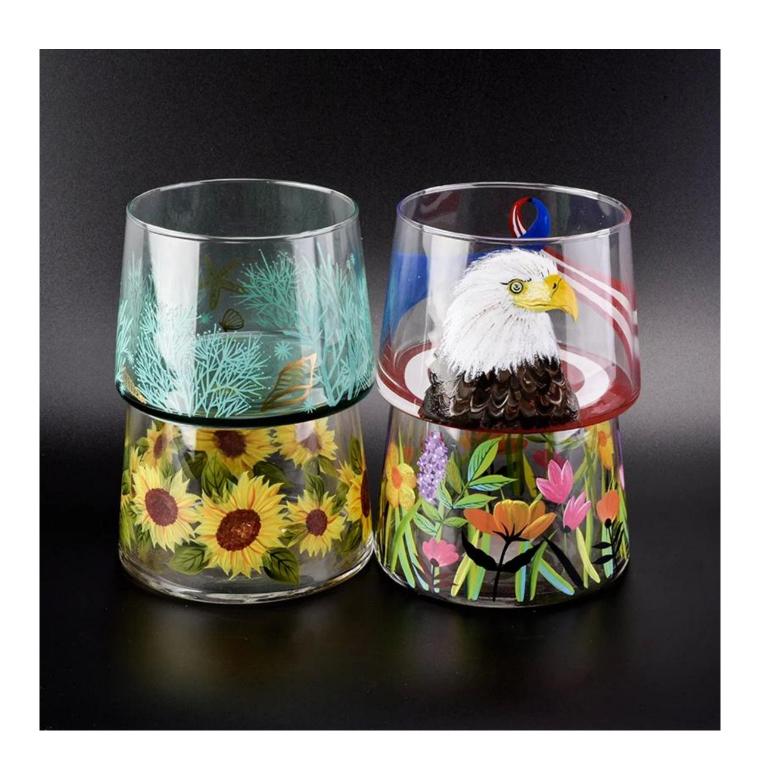

## 20oz Hand Painted Blown Candle Container Glass

## No second Co.in China

Our QC is more QC than our customer's QC

| Item No.          | SGLYP18102401                                                                                                                                    |
|-------------------|--------------------------------------------------------------------------------------------------------------------------------------------------|
| Product Dimension | Top dia:106mm Bottom dia:123mm Height:87mm Weight:295g Capacity:730ml  Custom design are welcome,2oz,4oz,6oz,8oz,10oz,12oz and etc are availible |
| Decoration        | Spray color,printing,silk-screen,frosted,electroplating,laser and etc                                                                            |
| Material          | 20oz Hand Painted Blown Candle Container Glass                                                                                                   |
| Sample            | Exist sampe in stock for free<br>Sent collected by courier                                                                                       |
| Sample time       | Sample in stock:5-7days<br>Custom sample:15 days                                                                                                 |
| Packing           | Normal safety packing,48pcs/ctn                                                                                                                  |
| Delivery date     | 45 days after order confirmed                                                                                                                    |
| Payment terms     | 30% pay by T/T ,the balance paid after showing the B/L copy                                                                                      |
| Certificate       | Annealing(Candle holder)test                                                                                                                     |