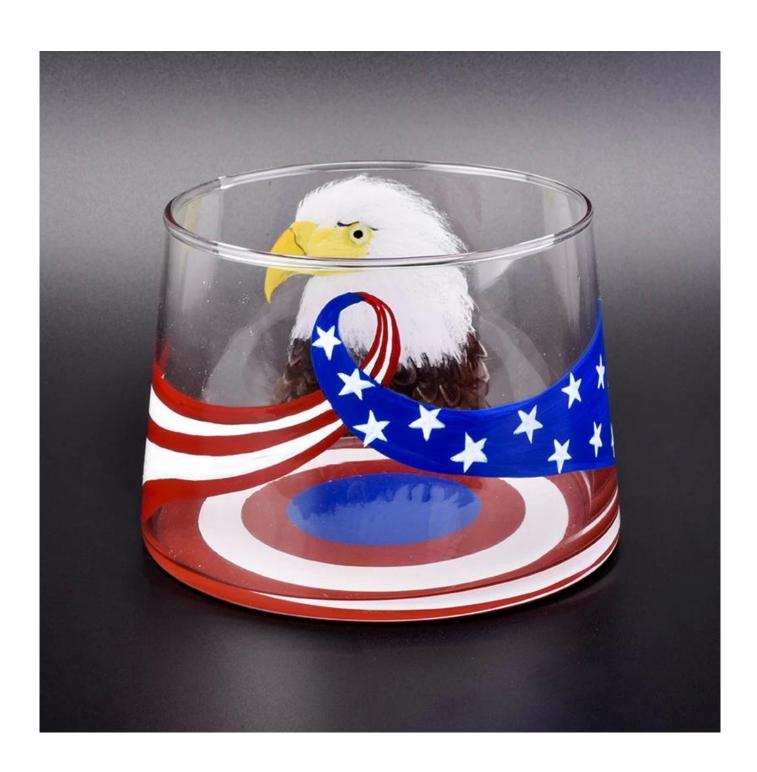

## 20oz Hand Painted Blown Candle Container Glass

## No second Co.in China

Our QC is more QC than our customer's QC

| Item No.          | SGLYP18102401                                                                                                                                    |
|-------------------|--------------------------------------------------------------------------------------------------------------------------------------------------|
| Product Dimension | Top dia:106mm Bottom dia:123mm Height:87mm Weight:295g Capacity:730ml  Custom design are welcome,2oz,4oz,6oz,8oz,10oz,12oz and etc are availible |
| Decoration        | Spray color,printing,silk-screen,frosted,electroplating,laser and etc                                                                            |
| Material          | 20oz Hand Painted Blown Candle Container Glass                                                                                                   |
| Sample            | Exist sampe in stock for free<br>Sent collected by courier                                                                                       |
| Sample time       | Sample in stock:5-7days<br>Custom sample:15 days                                                                                                 |
| Packing           | Normal safety packing,48pcs/ctn                                                                                                                  |
| Delivery date     | 45 days after order confirmed                                                                                                                    |
| Payment terms     | 30% pay by T/T ,the balance paid after showing the B/L copy                                                                                      |
| Certificate       | Annealing(Candle holder)test                                                                                                                     |