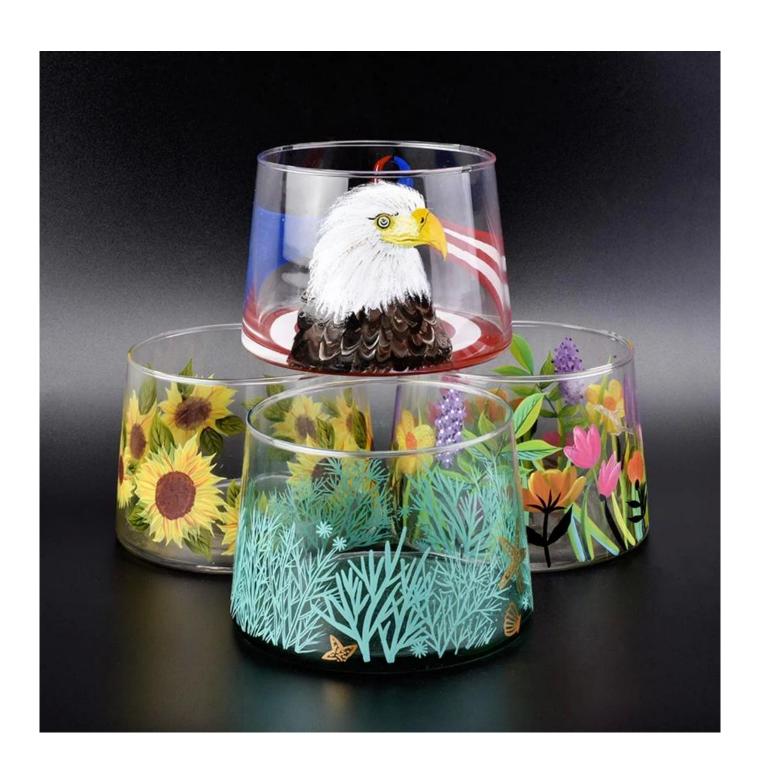

## 20oz Hand Painted Blown Candle Container Glass

## No second Co.in China

Our QC is more QC than our customer's QC

| Item No.          | SGLYP18102401                                                                                                                                    |
|-------------------|--------------------------------------------------------------------------------------------------------------------------------------------------|
| Product Dimension | Top dia:106mm Bottom dia:123mm Height:87mm Weight:295g Capacity:730ml  Custom design are welcome,2oz,4oz,6oz,8oz,10oz,12oz and etc are availible |
| Decoration        | Spray color,printing,silk-screen,frosted,electroplating,laser and etc                                                                            |
| Material          | 20oz Hand Painted Blown Candle Container Glass                                                                                                   |
| Sample            | Exist sampe in stock for free<br>Sent collected by courier                                                                                       |
| Sample time       | Sample in stock:5-7days<br>Custom sample:15 days                                                                                                 |
| Packing           | Normal safety packing,48pcs/ctn                                                                                                                  |
| Delivery date     | 45 days after order confirmed                                                                                                                    |
| Payment terms     | 30% pay by T/T ,the balance paid after showing the B/L copy                                                                                      |
| Certificate       | Annealing(Candle holder)test                                                                                                                     |