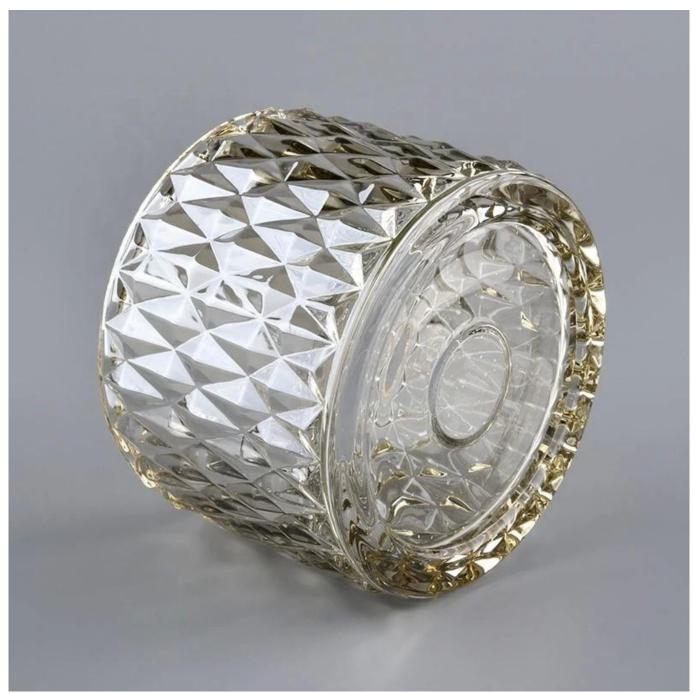

## QC Extra Six Steps

No major quality complaints for 9 years

**Product Description** 

Specification

Product name 10oz large Bulk decorative gold glass candle container jars with lids

Packing Normal packing, Individual gift box, PVC box, window box, color box, white box, etc