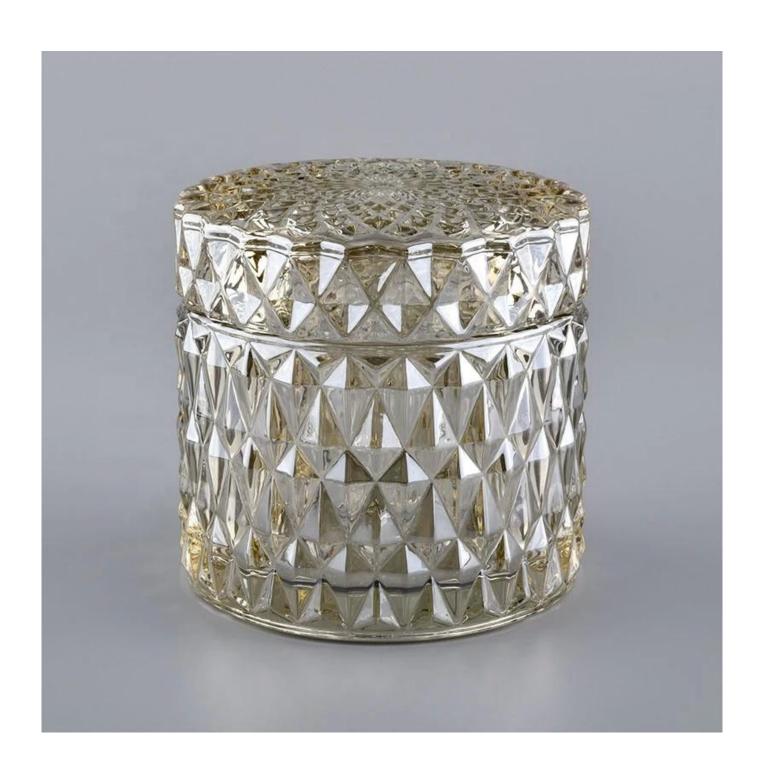

## QC Extra Six Steps

No major quality complaints for 9 years

**Product Description** 

Specification

Product name 10oz large Bulk decorative gold glass candle container jars with lids

Packing Normal packing, Individual gift box, PVC box, window box, color box, white box, etc