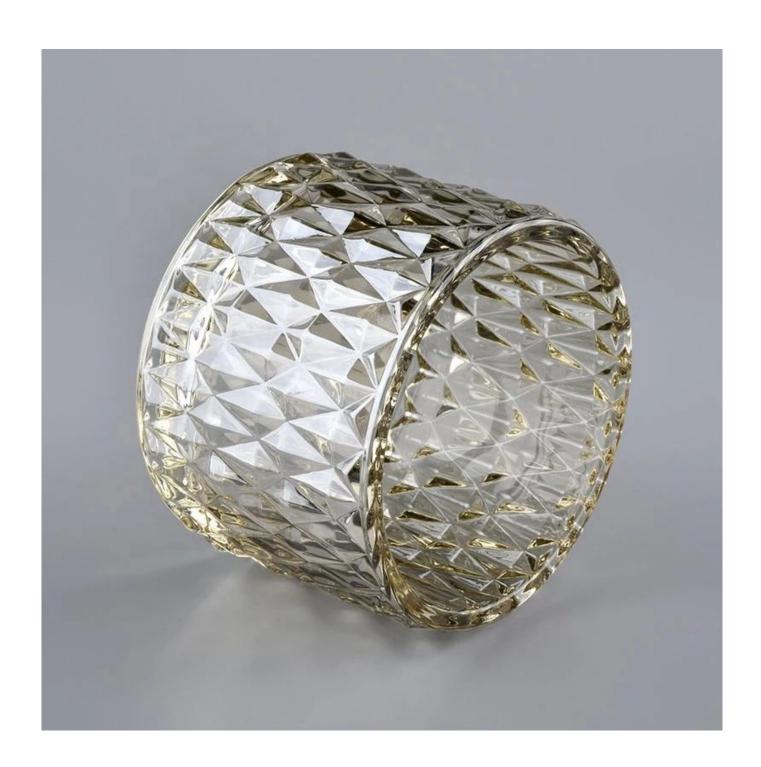

## QC Extra Six Steps

No major quality complaints for 9 years

**Product Description** 

Specification

Product name 10oz large Bulk decorative gold glass candle container jars with lids

Packing Normal packing, Individual gift box, PVC box, window box, color box, white box, etc