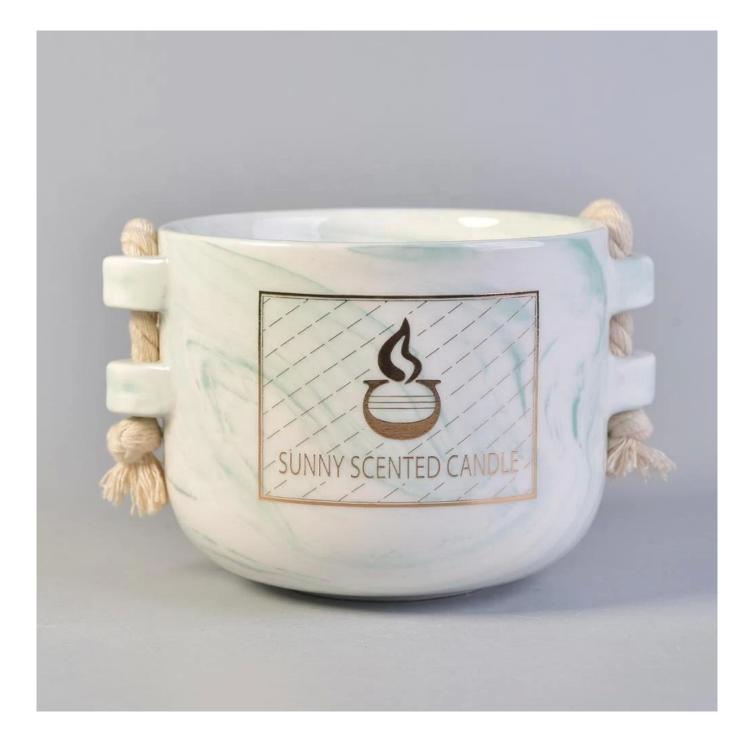

10oz Sunny scented empty ceramic candle holders with hemp rope

## **Product Description**

Product Size

4oz,6oz,8oz,10oz,12oz,14oz and other dimension are availible

Material