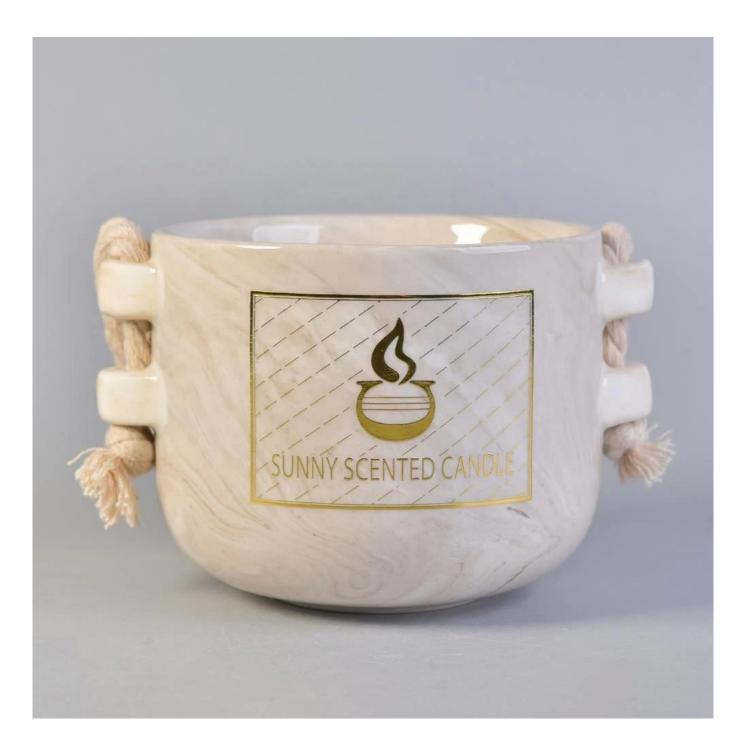

10oz Sunny scented empty ceramic candle holders with hemp rope

## **Product Description**

Product Size

4oz,6oz,8oz,10oz,12oz,14oz and other dimension are availible

Material