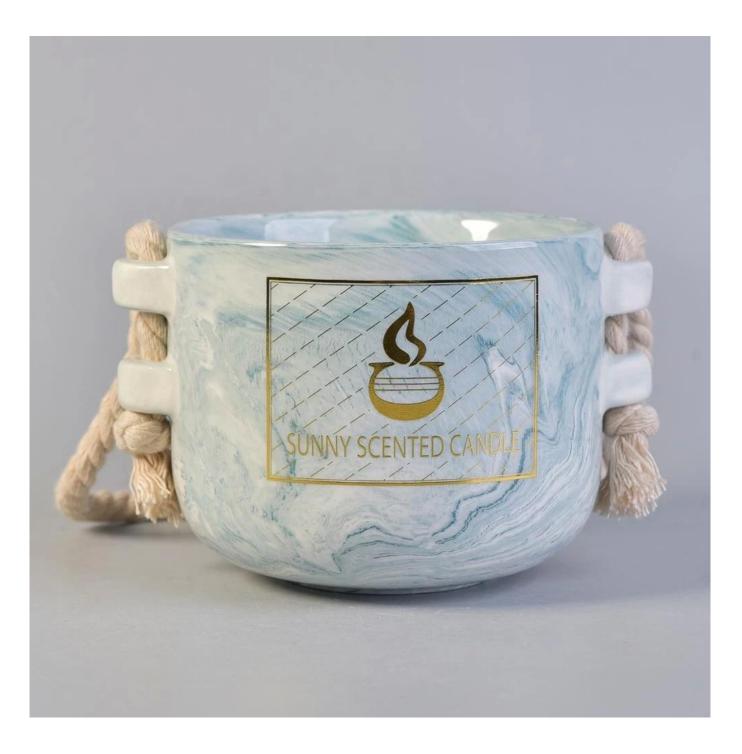

10oz Sunny scented empty ceramic candle holders with hemp rope

## **Product Description**

Product Size

4oz,6oz,8oz,10oz,12oz,14oz and other dimension are availible

Material