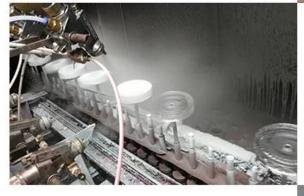

### **DEEP PROCESSING**

# **01** ELECTROPLATING

## **02** LASER ENGRAVING

**03** SPRAYING

### **04** VACUUM ELECTROPLATING

**05** SCREEN PRINTING