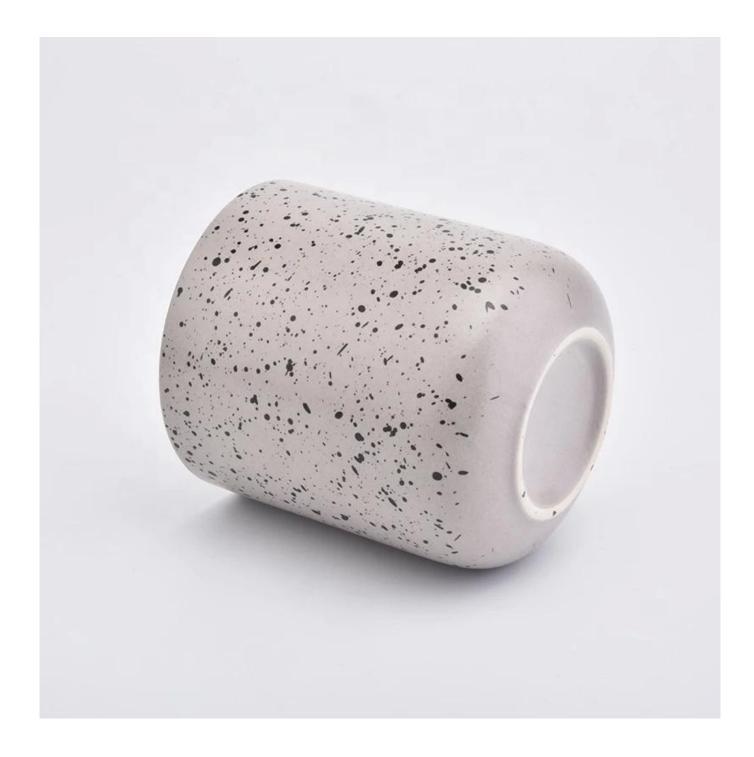

# Wholesales cylinder unique ceramic candle holder for home decoration

### No second Co.in China

Our QC is more QC than our customer's QC

**Product Description** 

| Product Dimension | Top dia: 90mm<br>Bottom dia: 50mm<br>Height: 100mm<br>Weight: 284g<br>Capacity: 439ml<br>Custom design are welcome,2oz,4oz,6oz,8oz,10oz,12oz and etc are availible |
|-------------------|--------------------------------------------------------------------------------------------------------------------------------------------------------------------|
| Decoration        | Spray color, printing, silk-screen, frosted, electroplating, laser and etc                                                                                         |
| Material          | Embossed Round Shaped Ceramic Candle Jars With Foot                                                                                                                |
| Sample            | Exist sampe in stock for free<br>Sent collected by courier                                                                                                         |
| Sample time       | Sample in stock:5-7days<br>Custom sample:15 days                                                                                                                   |
| Packing           | Normal safety packing,48pcs/ctn                                                                                                                                    |
| Delivery date     | 45 days after order confirmed                                                                                                                                      |
| Payment terms     | 30% pay by T/T ,the balance paid after showing the B/L copy                                                                                                        |
| Certificate       | Annealing(Candle holder)test                                                                                                                                       |