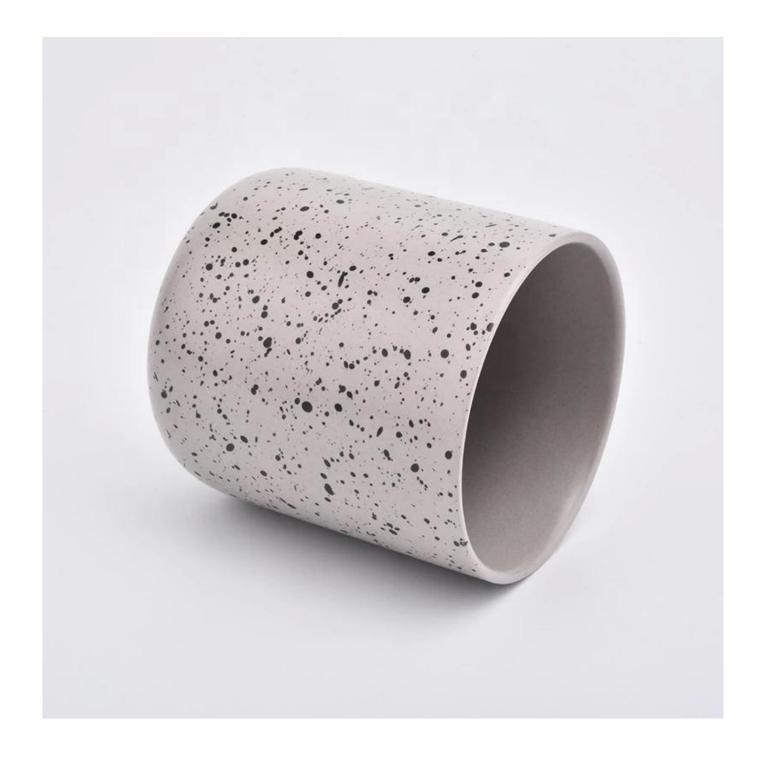

# Wholesales cylinder unique ceramic candle holder for home decoration

### No second Co.in China

Our QC is more QC than our customer's QC

**Product Description** 

| Product Dimension | Top dia: 90mm<br>Bottom dia: 50mm<br>Height: 100mm<br>Weight: 284g<br>Capacity: 439ml<br>Custom design are welcome,2oz,4oz,6oz,8oz,10oz,12oz and etc are availible |
|-------------------|--------------------------------------------------------------------------------------------------------------------------------------------------------------------|
| Decoration        | Spray color, printing, silk-screen, frosted, electroplating, laser and etc                                                                                         |
| Material          | Embossed Round Shaped Ceramic Candle Jars With Foot                                                                                                                |
| Sample            | Exist sampe in stock for free<br>Sent collected by courier                                                                                                         |
| Sample time       | Sample in stock:5-7days<br>Custom sample:15 days                                                                                                                   |
| Packing           | Normal safety packing,48pcs/ctn                                                                                                                                    |
| Delivery date     | 45 days after order confirmed                                                                                                                                      |
| Payment terms     | 30% pay by T/T ,the balance paid after showing the B/L copy                                                                                                        |
| Certificate       | Annealing(Candle holder)test                                                                                                                                       |