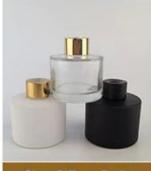

# PRODUCT DISPLAY

Shenzhen Sunny Glassware Co., Ltd.

glass candle jar

Top dia: 75mm

Bottom dia: 70mm

Height: 92mm

Max dia:104mm

Weight: 250g

Capacity: 435ml