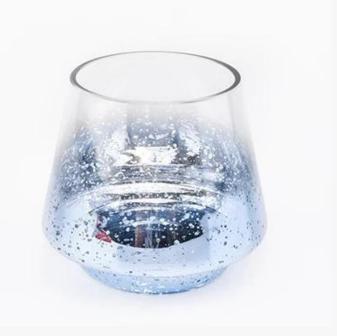

# PRODUCT DISPLAY

Shenzhen Sunny Glassware Co., Ltd.

glass candle jar

Top dia: 75mm

Bottom dia: 70mm

Height: 92mm

Max dia:104mm

Weight: 250g

Capacity: 435ml