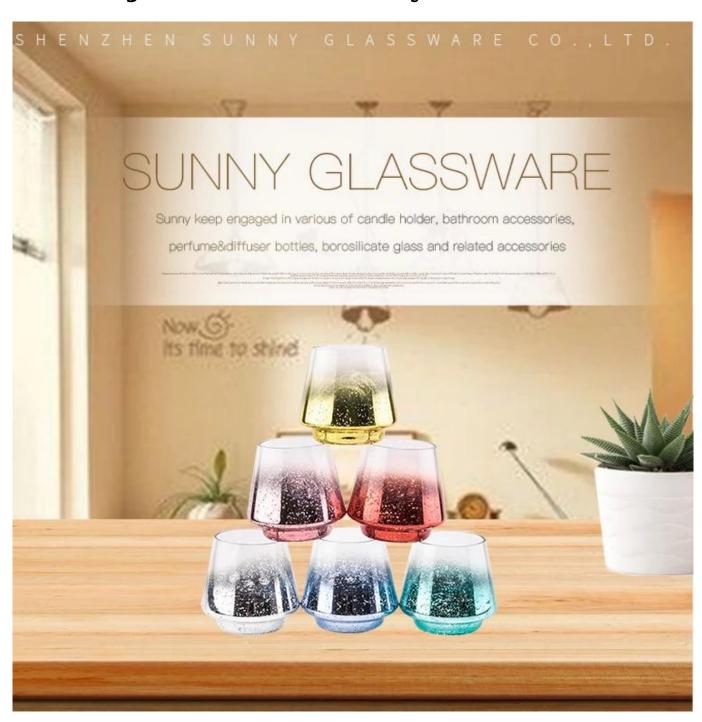

# PRODUCT DISPLAY

Shenzhen Sunny Glassware Co., Ltd.

glass candle jar

Top dia: 75mm

Bottom dia: 70mm

Height: 92mm

Max dia:104mm

Weight: 250g

Capacity: 435ml