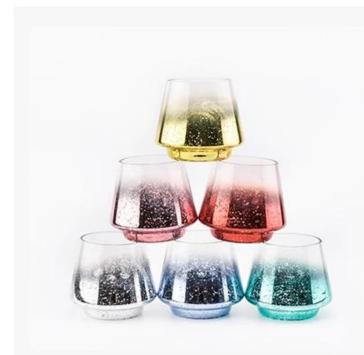

# PRODUCT DISPLAY

Shenzhen Sunny Glassware Co., Ltd.

glass candle jar

Top dia: 75mm

Bottom dia: 70mm

Height: 92mm

Max dia:104mm

Weight: 250g

Capacity: 435ml