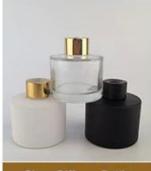

# PRODUCT DISPLAY

Shenzhen Sunny Glassware Co., Ltd.

white candle container

Top dia: 87mm

Bottom dia: 48mm

Height: 96mm

Weight: 314g

Capacity: 402ml