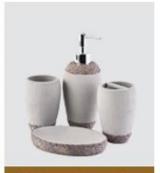

# wholesale luxury empty white ceramic container for candles



**Product Description** 

# PRODUCT DISPLAY

Shenzhen Sunny Glassware Co., Ltd.



white candle container

Top dia: 87mm

Bottom dia: 48mm

Height: 96mm

Weight: 314g

Capacity: 402ml



### **Main Products**

# MAIN PRODUCTS

Shenzhen Sunny Glassware Co., Ltd.

Sunny keep engaged in various of candle holder, bathroom accessories, perfume&diffuser bottles, borosilicate glass and related accessories.







Ceramic Diffuser Bottle

Glass Diffuser Bottle

**Bathroom Accessories** 









**Company Information** 

# WHY CHOOSE US

Shenzhen Sunny Glassware Co., Ltd.



#### MAXIMUM SUPPLIER

Focusing on luxury fragrance products in the latest 10 years. Sunny Glassware is the supplier of 80% fragrance brands in the United States 26<sup>+</sup>

#### 26 YEARS OF EXPERIENCE

Sunny Group has offered glassware for 20 years with all kinds of products being exported to more than 30 countries and regions



#### **EXCELLENT TEAM**

Award-winning team of designers has won the trust of many upscale brands like NEST Fragrance. The talented design team is unmatched in China



#### HIGH YIELD

The annual quantity and launched speed on new products and designs can be compared with Zara



#### HIGH-QUALI