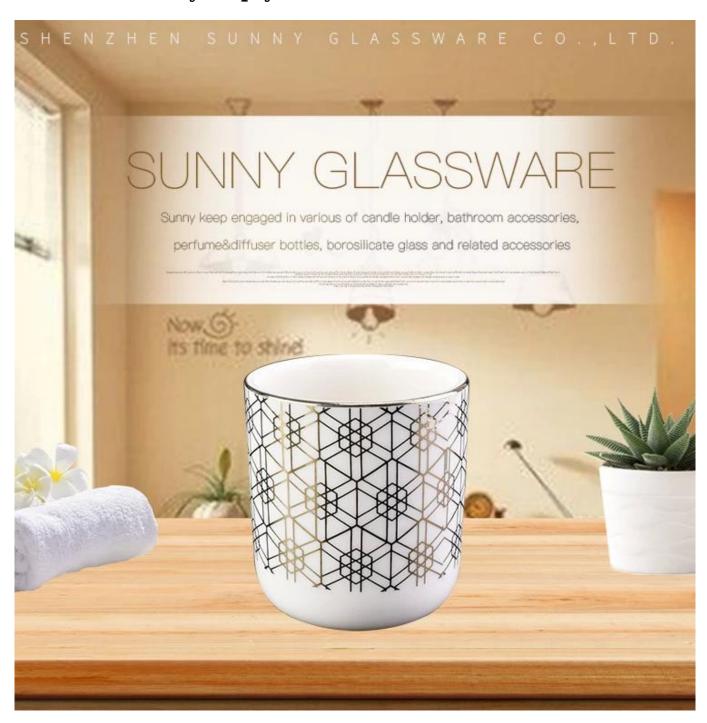

# PRODUCT DISPLAY

Shenzhen Sunny Glassware Co., Ltd.

white candle container

Top dia: 87mm

Bottom dia: 48mm

Height: 96mm

Weight: 314g

Capacity: 402ml