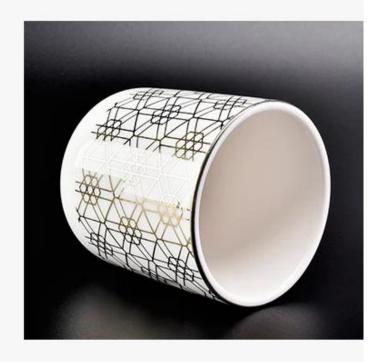

# PRODUCT DISPLAY

Shenzhen Sunny Glassware Co., Ltd.

white candle container

Top dia: 87mm

Bottom dia: 48mm

Height: 96mm

Weight: 314g

Capacity: 402ml