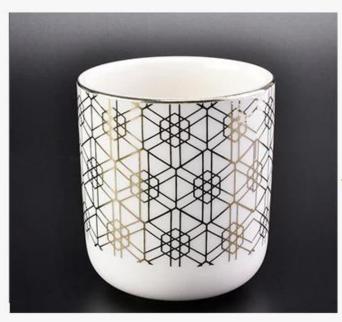

# PRODUCT DISPLAY

Shenzhen Sunny Glassware Co., Ltd.

white candle container

Top dia: 87mm

Bottom dia: 48mm

Height: 96mm

Weight: 314g

Capacity: 402ml