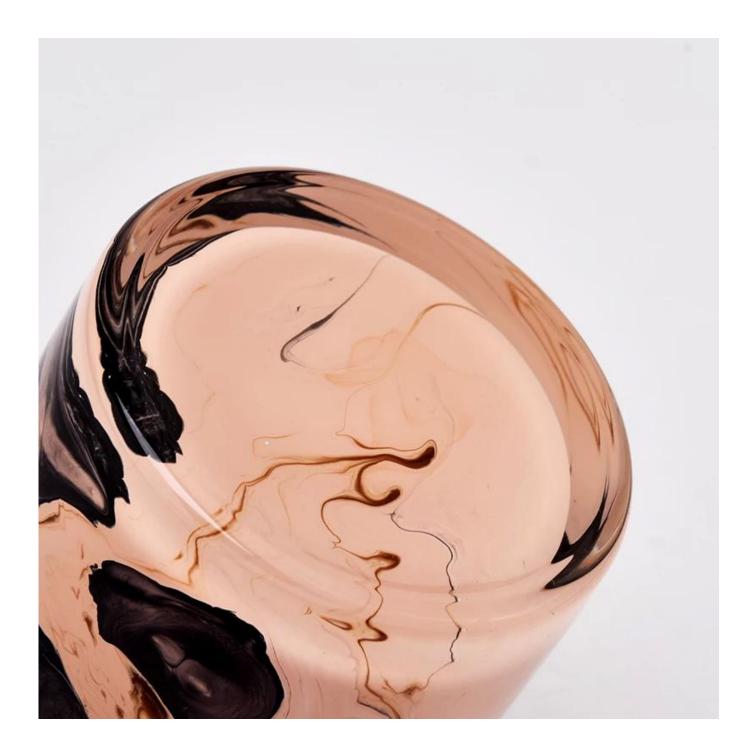

### **Product Description**

| product name | wholesale handmade painting empty glass candle vessel for home decor                                                 |  |  |
|--------------|----------------------------------------------------------------------------------------------------------------------|--|--|
|              | <ol> <li>5 days if there is glass shape and size</li> <li>15 days, if you need new shapes and sizes glass</li> </ol> |  |  |

| Measure           | Item No.:SGZT22070617<br>Top dia: 80mm<br>Bottom dia: 74mm<br>Height: 90mm<br>Weight: 290g<br>Capacity: 300ml |  |  |
|-------------------|---------------------------------------------------------------------------------------------------------------|--|--|
| Packing           | Normal packing,Individual gift box, PVC box, window box, color box, white box, etc                            |  |  |
| Delivery time     | Within 35 days after the sample and order confirmed                                                           |  |  |
| Payment term      | 30% deposit by T/T in advance and the balance against the copy of B/L                                         |  |  |
| Shipment          | By sea,by air,by Express and your shipping agent is acceptable                                                |  |  |
| Usage<br>Occasion | Home decor,Wedding Decoration,Wedding Favors,Decoration enhancement,                                          |  |  |