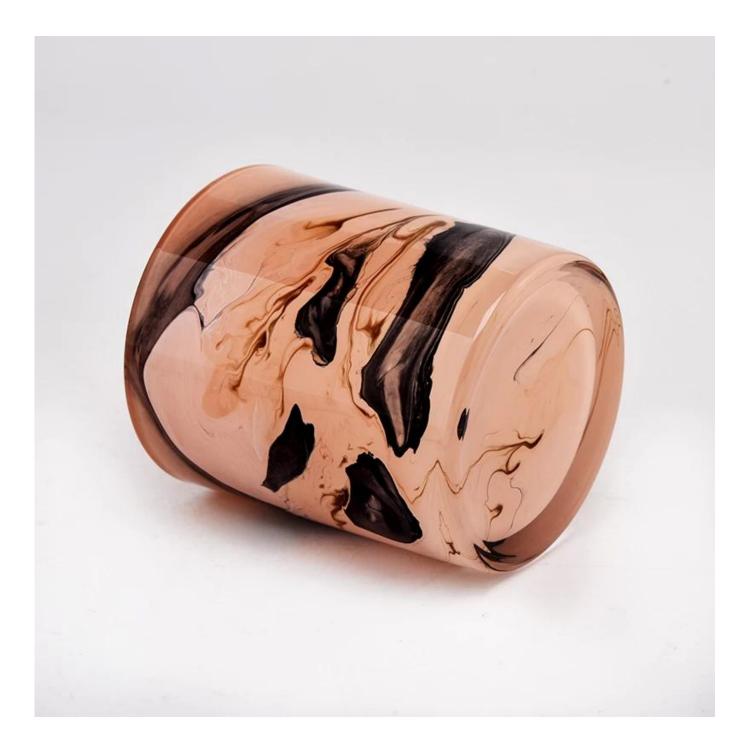

### **Product Description**

| product name | wholesale handmade painting empty glass candle vessel for home decor                                                 |  |  |
|--------------|----------------------------------------------------------------------------------------------------------------------|--|--|
|              | <ol> <li>5 days if there is glass shape and size</li> <li>15 days, if you need new shapes and sizes glass</li> </ol> |  |  |

| Measure           | Item No.:SGZT22070617<br>Top dia: 80mm<br>Bottom dia: 74mm<br>Height: 90mm<br>Weight: 290g<br>Capacity: 300ml |  |  |
|-------------------|---------------------------------------------------------------------------------------------------------------|--|--|
| Packing           | Normal packing,Individual gift box, PVC box, window box, color box, white box, etc                            |  |  |
| Delivery time     | Within 35 days after the sample and order confirmed                                                           |  |  |
| Payment term      | 30% deposit by T/T in advance and the balance against the copy of B/L                                         |  |  |
| Shipment          | By sea,by air,by Express and your shipping agent is acceptable                                                |  |  |
| Usage<br>Occasion | Home decor,Wedding Decoration,Wedding Favors,Decoration enhancement,                                          |  |  |