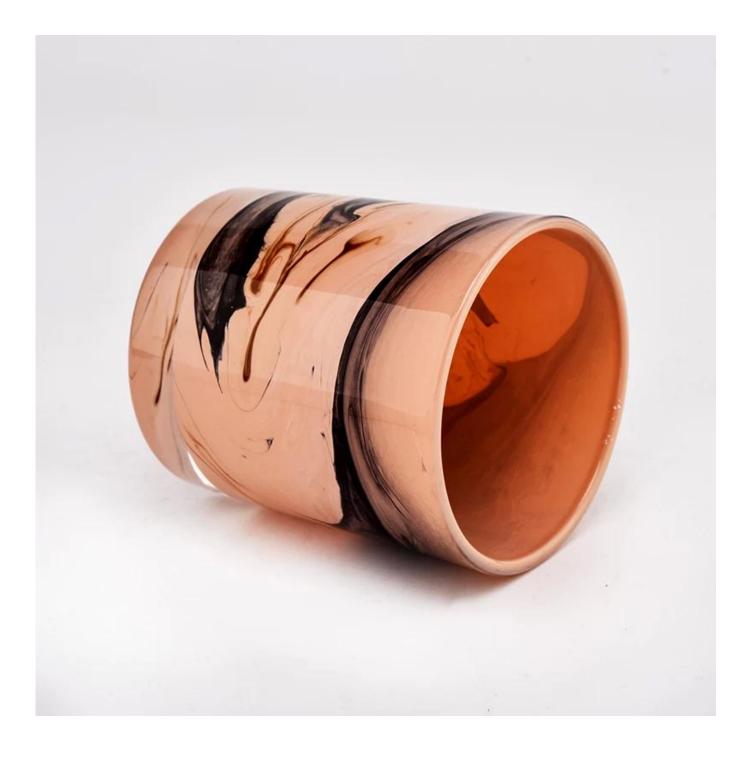

### **Product Description**

| product name | wholesale handmade painting empty glass candle vessel for home decor                                                 |  |  |
|--------------|----------------------------------------------------------------------------------------------------------------------|--|--|
|              | <ol> <li>5 days if there is glass shape and size</li> <li>15 days, if you need new shapes and sizes glass</li> </ol> |  |  |

| Measure           | Item No.:SGZT22070617<br>Top dia: 80mm<br>Bottom dia: 74mm<br>Height: 90mm<br>Weight: 290g<br>Capacity: 300ml |  |  |
|-------------------|---------------------------------------------------------------------------------------------------------------|--|--|
| Packing           | Normal packing,Individual gift box, PVC box, window box, color box, white box, etc                            |  |  |
| Delivery time     | Within 35 days after the sample and order confirmed                                                           |  |  |
| Payment term      | 30% deposit by T/T in advance and the balance against the copy of B/L                                         |  |  |
| Shipment          | By sea,by air,by Express and your shipping agent is acceptable                                                |  |  |
| Usage<br>Occasion | Home decor,Wedding Decoration,Wedding Favors,Decoration enhancement,                                          |  |  |