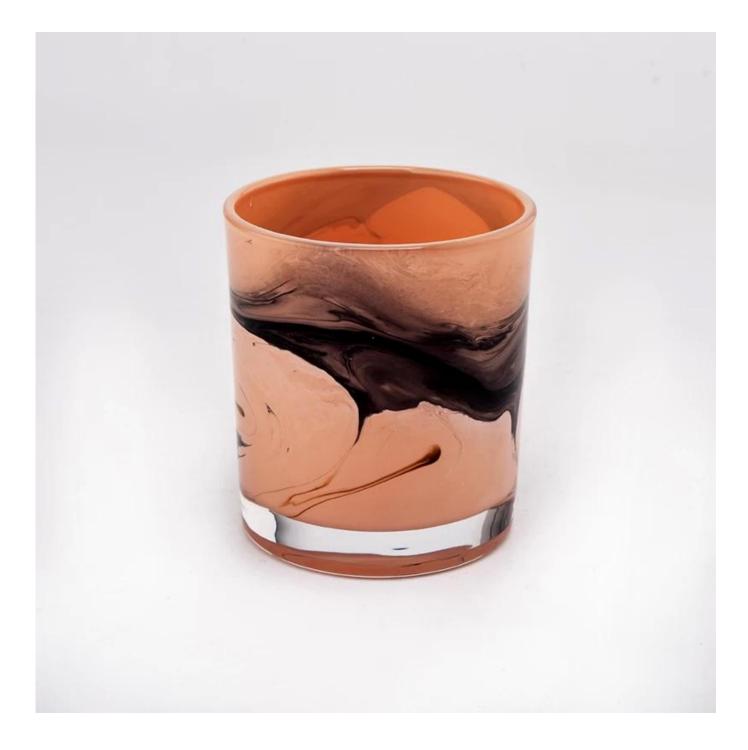

# wholesale handmade painting empty glass candle vessel for home decor

### **Product Description**

| product name | wholesale handmade painting empty glass candle vessel for home decor                                                 |  |  |
|--------------|----------------------------------------------------------------------------------------------------------------------|--|--|
|              | <ol> <li>5 days if there is glass shape and size</li> <li>15 days, if you need new shapes and sizes glass</li> </ol> |  |  |

| Measure           | Item No.:SGZT22070617<br>Top dia: 80mm<br>Bottom dia: 74mm<br>Height: 90mm<br>Weight: 290g<br>Capacity: 300ml |  |  |
|-------------------|---------------------------------------------------------------------------------------------------------------|--|--|
| Packing           | Normal packing,Individual gift box, PVC box, window box, color box, white box, etc                            |  |  |
| Delivery time     | Within 35 days after the sample and order confirmed                                                           |  |  |
| Payment term      | 30% deposit by T/T in advance and the balance against the copy of B/L                                         |  |  |
| Shipment          | By sea,by air,by Express and your shipping agent is acceptable                                                |  |  |
| Usage<br>Occasion | Home decor,Wedding Decoration,Wedding Favors,Decoration enhancement,                                          |  |  |