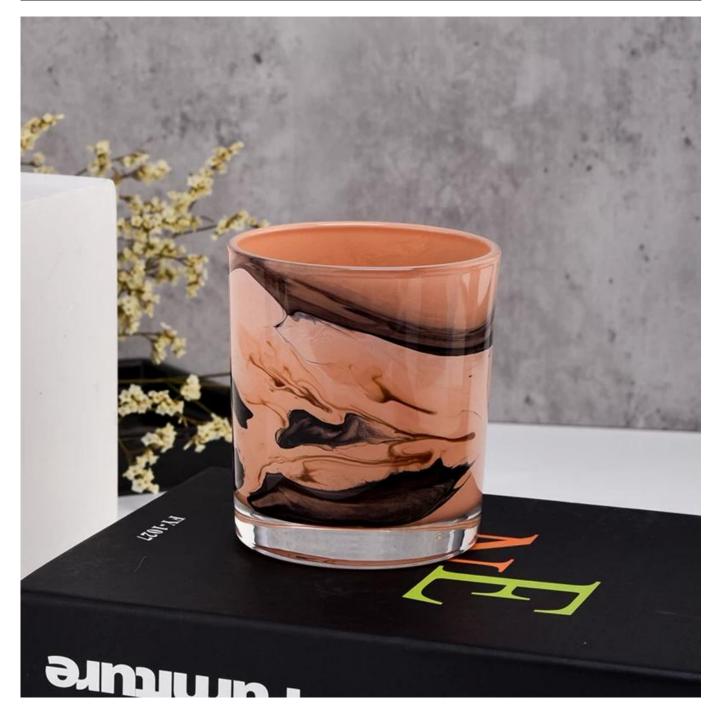

### **Product Description**

| product name | wholesale handmade painting empty glass candle vessel for home decor                                                 |  |  |
|--------------|----------------------------------------------------------------------------------------------------------------------|--|--|
|              | <ol> <li>5 days if there is glass shape and size</li> <li>15 days, if you need new shapes and sizes glass</li> </ol> |  |  |

| Measure           | Item No.:SGZT22070617<br>Top dia: 80mm<br>Bottom dia: 74mm<br>Height: 90mm<br>Weight: 290g<br>Capacity: 300ml |  |  |
|-------------------|---------------------------------------------------------------------------------------------------------------|--|--|
| Packing           | Normal packing,Individual gift box, PVC box, window box, color box, white box, etc                            |  |  |
| Delivery time     | Within 35 days after the sample and order confirmed                                                           |  |  |
| Payment term      | 30% deposit by T/T in advance and the balance against the copy of B/L                                         |  |  |
| Shipment          | By sea,by air,by Express and your shipping agent is acceptable                                                |  |  |
| Usage<br>Occasion | Home decor,Wedding Decoration,Wedding Favors,Decoration enhancement,                                          |  |  |