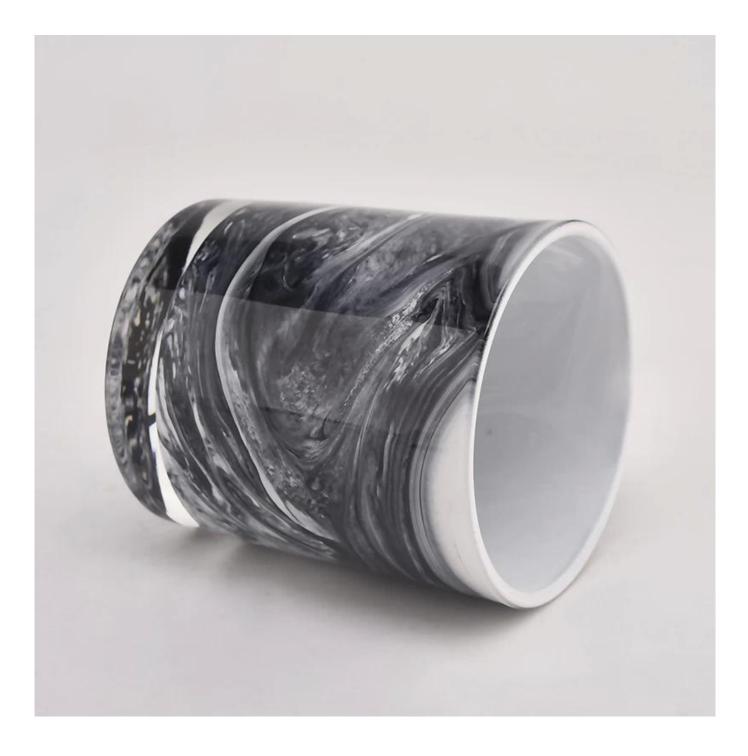

# wholesale handmade design glass candle vessel black candle holder

| Measure           | Item No.:SGZT22070627<br>Top dia: 80mm<br>Bottom dia: 74mm<br>Height: 90mm<br>Weight: 290g<br>Capacity: 300ml<br>MOQ: 3000 pieces |  |  |
|-------------------|-----------------------------------------------------------------------------------------------------------------------------------|--|--|
| Packing           | Normal packing,Individual gift box, PVC box, window box, color box, white box, etc                                                |  |  |
| Delivery time     | Within 35 days after the sample and order confirmed                                                                               |  |  |
| Payment term      | 30% deposit by T/T in advance and the balance against the copy of B/L                                                             |  |  |
| Shipment          | By sea,by air,by Express and your shipping agent is acceptable                                                                    |  |  |
| Usage<br>Occasion | Home decor,Wedding Decoration,Wedding Favors,Decoration enhancement,                                                              |  |  |