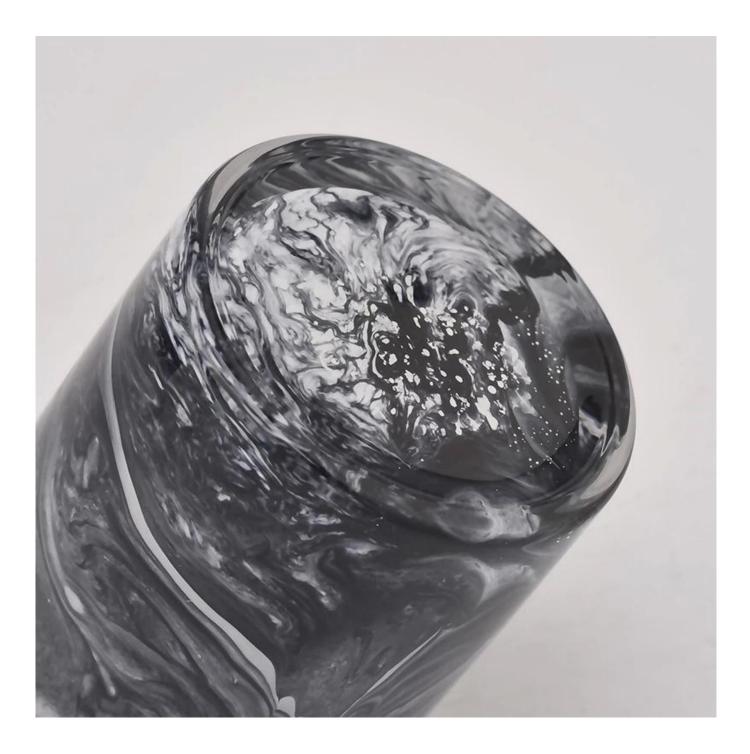

# wholesale handmade design glass candle vessel black candle holder

| Measure           | Item No.:SGZT22070627<br>Top dia: 80mm<br>Bottom dia: 74mm<br>Height: 90mm<br>Weight: 290g<br>Capacity: 300ml<br>MOQ: 3000 pieces |  |  |
|-------------------|-----------------------------------------------------------------------------------------------------------------------------------|--|--|
| Packing           | Normal packing,Individual gift box, PVC box, window box, color box, white box, etc                                                |  |  |
| Delivery time     | Within 35 days after the sample and order confirmed                                                                               |  |  |
| Payment term      | 30% deposit by T/T in advance and the balance against the copy of B/L                                                             |  |  |
| Shipment          | By sea,by air,by Express and your shipping agent is acceptable                                                                    |  |  |
| Usage<br>Occasion | Home decor,Wedding Decoration,Wedding Favors,Decoration enhancement,                                                              |  |  |