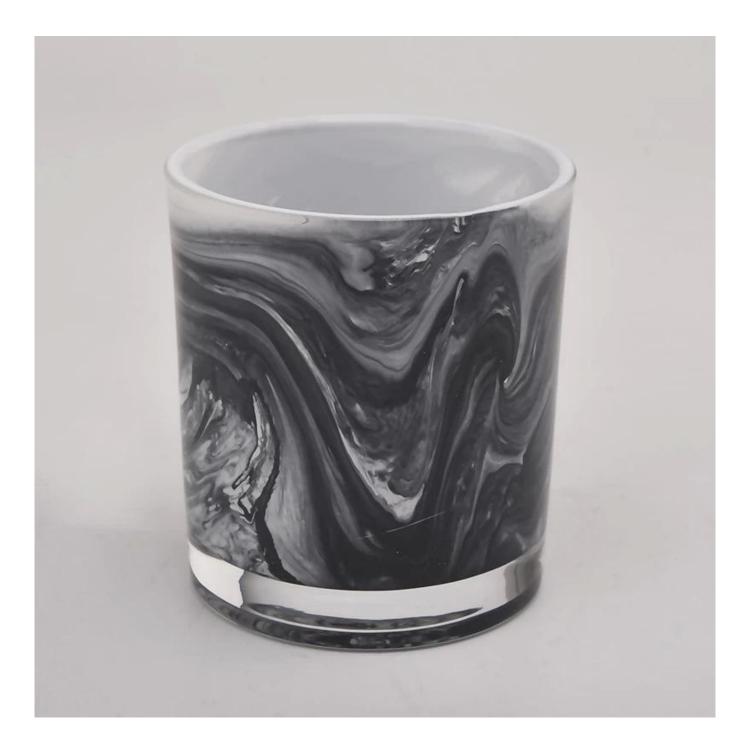

# wholesale handmade design glass candle vessel black candle holder

| Measure           | Item No.:SGZT22070627<br>Top dia: 80mm<br>Bottom dia: 74mm<br>Height: 90mm<br>Weight: 290g<br>Capacity: 300ml<br>MOQ: 3000 pieces |  |  |
|-------------------|-----------------------------------------------------------------------------------------------------------------------------------|--|--|
| Packing           | Normal packing,Individual gift box, PVC box, window box, color box, white box, etc                                                |  |  |
| Delivery time     | Within 35 days after the sample and order confirmed                                                                               |  |  |
| Payment term      | 30% deposit by T/T in advance and the balance against the copy of B/L                                                             |  |  |
| Shipment          | By sea,by air,by Express and your shipping agent is acceptable                                                                    |  |  |
| Usage<br>Occasion | Home decor,Wedding Decoration,Wedding Favors,Decoration enhancement,                                                              |  |  |