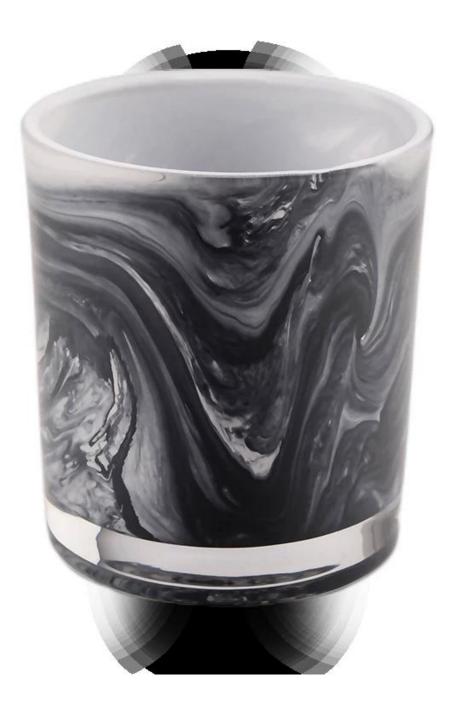

# wholesale handmade design glass candle vessel black candle holder

| Measure           | Item No.:SGZT22070627<br>Top dia: 80mm<br>Bottom dia: 74mm<br>Height: 90mm<br>Weight: 290g<br>Capacity: 300ml<br>MOQ: 3000 pieces |  |  |
|-------------------|-----------------------------------------------------------------------------------------------------------------------------------|--|--|
| Packing           | Normal packing,Individual gift box, PVC box, window box, color box, white box, etc                                                |  |  |
| Delivery time     | Within 35 days after the sample and order confirmed                                                                               |  |  |
| Payment term      | 30% deposit by T/T in advance and the balance against the copy of B/L                                                             |  |  |
| Shipment          | By sea,by air,by Express and your shipping agent is acceptable                                                                    |  |  |
| Usage<br>Occasion | Home decor,Wedding Decoration,Wedding Favors,Decoration enhancement,                                                              |  |  |