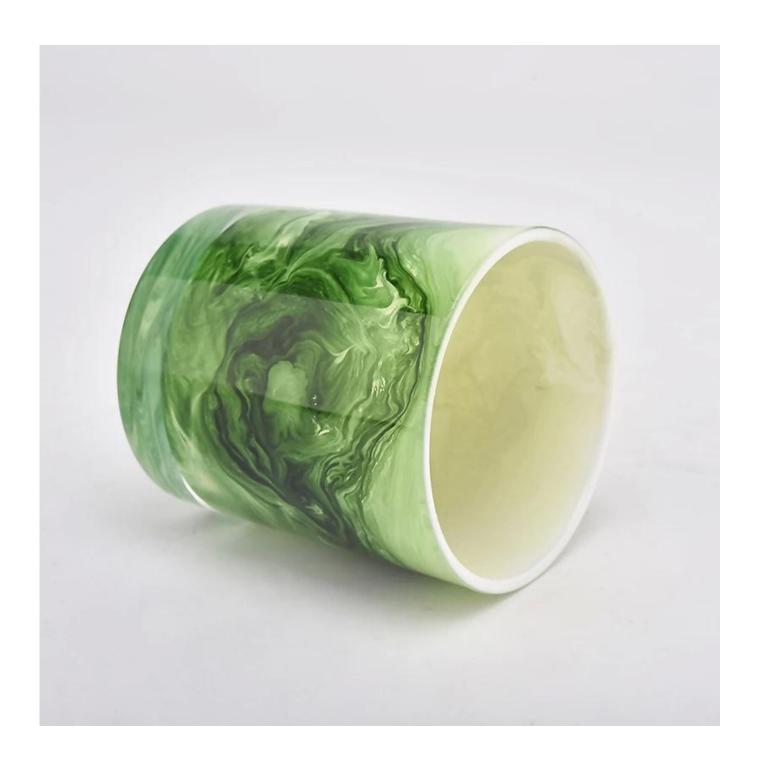

# wholesale green painting empty glass candle vessel for home decor

### **Product Description**

| product name | wholesale green painting empty glass candle vessel for home decor                                                    |
|--------------|----------------------------------------------------------------------------------------------------------------------|
|              | <ol> <li>5 days if there is glass shape and size</li> <li>15 days, if you need new shapes and sizes glass</li> </ol> |

| Measure           | Item No.:SGZT22070627 Top dia: 80mm Bottom dia: 74mm Height: 90mm Weight: 290g Capacity: 300ml MOQ: 3000 pieces |
|-------------------|-----------------------------------------------------------------------------------------------------------------|
| Packing           | Normal packing,Individual gift box, PVC box, window box, color box, white box, etc                              |
| Delivery time     | Within 35 days after the sample and order confirmed                                                             |
| Payment term      | 30% deposit by T/T in advance and the balance against the copy of B/L                                           |
| Shipment          | By sea,by air,by Express and your shipping agent is acceptable                                                  |
| Usage<br>Occasion | Home decor,Wedding Decoration,Wedding Favors,Decoration enhancement,                                            |