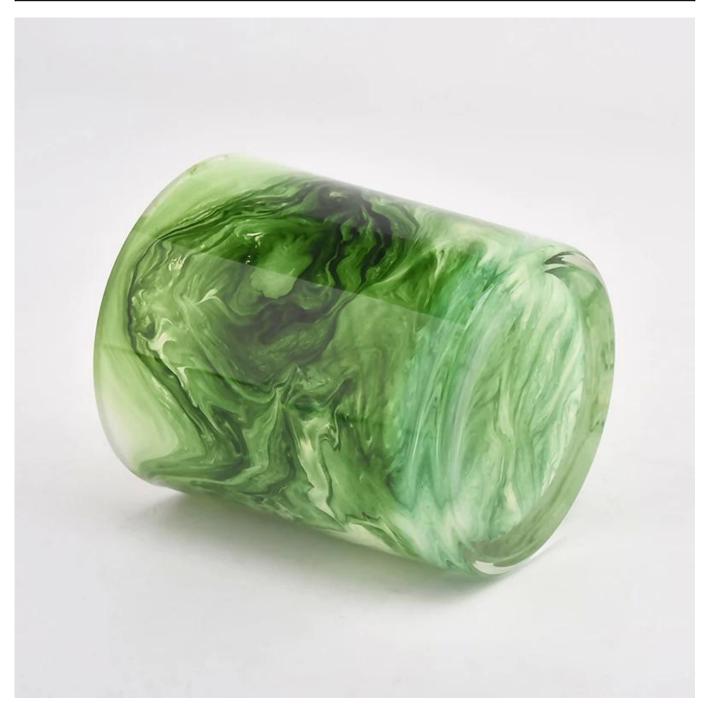

# wholesale green painting empty glass candle vessel for home decor

| Measure           | Item No.:SGZT22070627 Top dia: 80mm Bottom dia: 74mm Height: 90mm Weight: 290g Capacity: 300ml MOQ: 3000 pieces |
|-------------------|-----------------------------------------------------------------------------------------------------------------|
| Packing           | Normal packing,Individual gift box, PVC box, window box, color box, white box, etc                              |
| Delivery time     | Within 35 days after the sample and order confirmed                                                             |
| Payment term      | 30% deposit by T/T in advance and the balance against the copy of B/L                                           |
| Shipment          | By sea,by air,by Express and your shipping agent is acceptable                                                  |
| Usage<br>Occasion | Home decor,Wedding Decoration,Wedding Favors,Decoration enhancement,                                            |