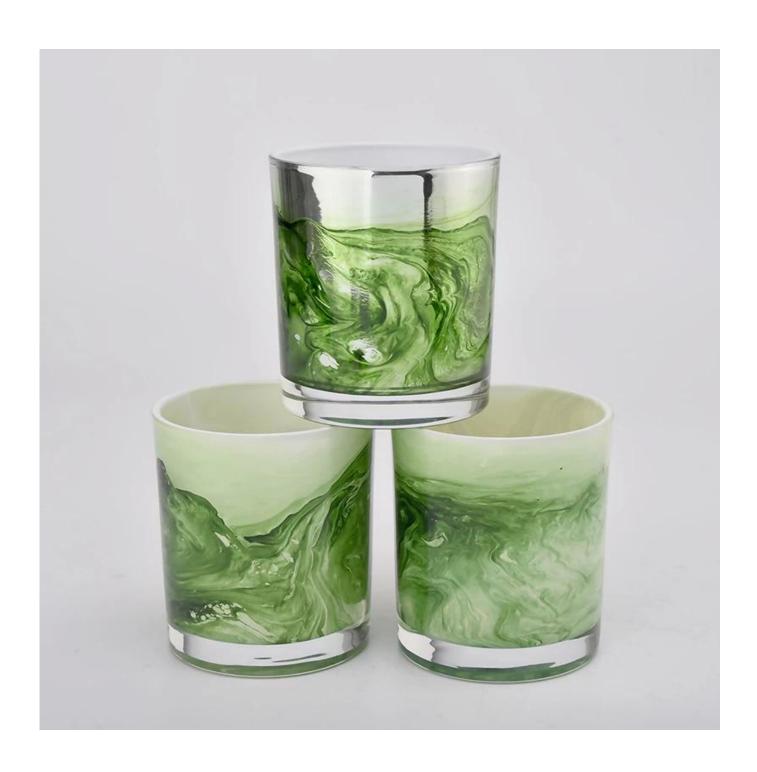

# wholesale green painting empty glass candle vessel for home decor

| Measure           | Item No.:SGZT22070627 Top dia: 80mm Bottom dia: 74mm Height: 90mm Weight: 290g Capacity: 300ml MOQ: 3000 pieces |
|-------------------|-----------------------------------------------------------------------------------------------------------------|
| Packing           | Normal packing,Individual gift box, PVC box, window box, color box, white box, etc                              |
| Delivery time     | Within 35 days after the sample and order confirmed                                                             |
| Payment term      | 30% deposit by T/T in advance and the balance against the copy of B/L                                           |
| Shipment          | By sea,by air,by Express and your shipping agent is acceptable                                                  |
| Usage<br>Occasion | Home decor,Wedding Decoration,Wedding Favors,Decoration enhancement,                                            |