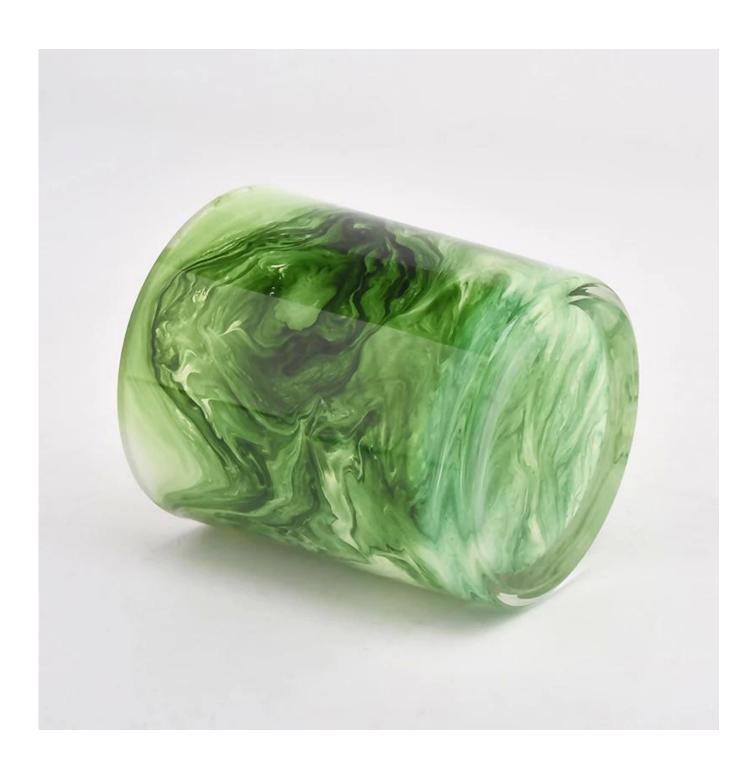

# wholesale green painting empty glass candle vessel for home decor

| Measure           | Item No.:SGZT22070627 Top dia: 80mm Bottom dia: 74mm Height: 90mm Weight: 290g Capacity: 300ml MOQ: 3000 pieces |
|-------------------|-----------------------------------------------------------------------------------------------------------------|
| Packing           | Normal packing,Individual gift box, PVC box, window box, color box, white box, etc                              |
| Delivery time     | Within 35 days after the sample and order confirmed                                                             |
| Payment term      | 30% deposit by T/T in advance and the balance against the copy of B/L                                           |
| Shipment          | By sea,by air,by Express and your shipping agent is acceptable                                                  |
| Usage<br>Occasion | Home decor,Wedding Decoration,Wedding Favors,Decoration enhancement,                                            |