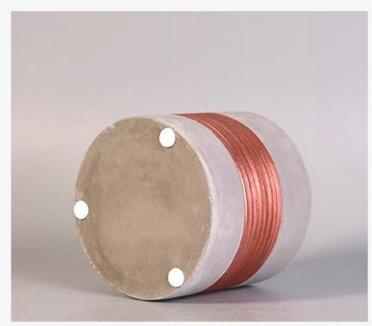

## PRODUCT DISPLAY Shenzhen Sunny Glassware Co., Ltd.

Top Dia:76mm

Bottom Dia:74mm

Height: 70mm

Weight:240g

Capacity:167ml