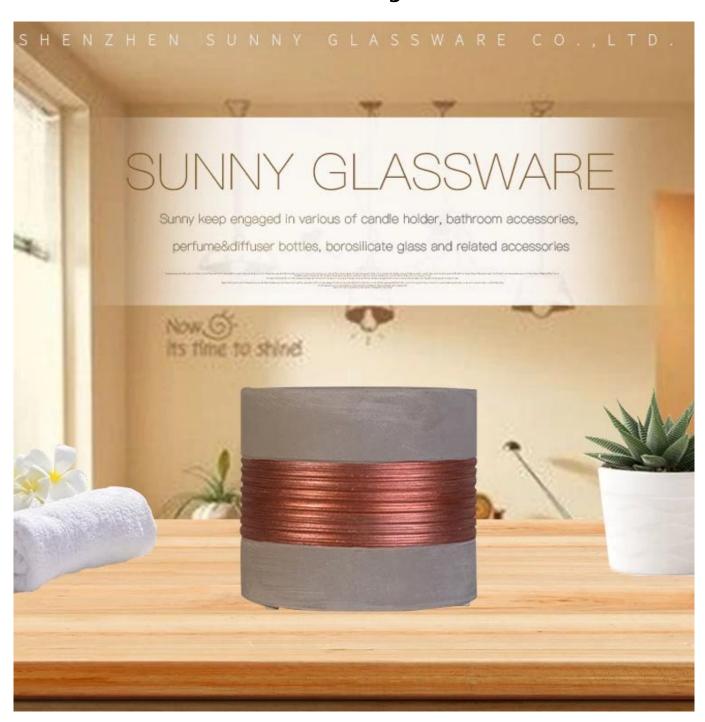

## PRODUCT DISPLAY Shenzhen Sunny Glassware Co., Ltd.

Top Dia:76mm

Bottom Dia:74mm

Height: 70mm

Weight:240g

Capacity:167ml