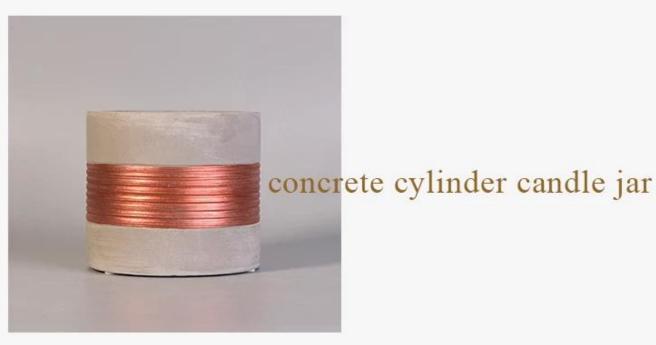

## PRODUCT DISPLAY Shenzhen Sunny Glassware Co., Ltd.

Top Dia:76mm

Bottom Dia:74mm

Height: 70mm

Weight:240g

Capacity:167ml