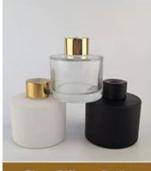

## PRODUCT DISPLAY Shenzhen Sunny Glassware Co., Ltd.

Top Dia:76mm

Bottom Dia:74mm

Height: 70mm

Weight:240g

Capacity:167ml

Glass Diffuser Bottle

**Bathroom Accessories** 

**Company Information** 