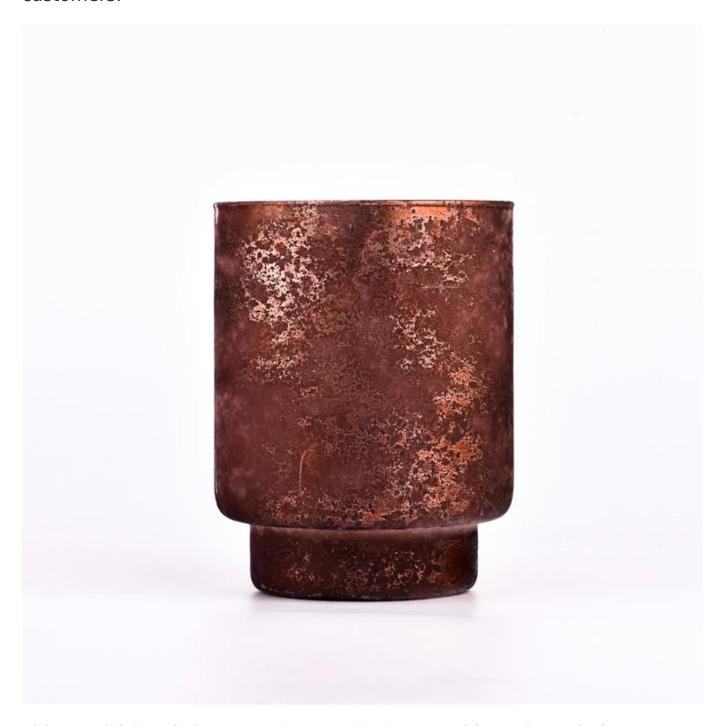

With a gorgeous, crystal clear glass composition, Beautiful craftsmanship and fine glassware go hand-in-hand, and no vessel demonstrates that

more eloquently than this glass candle jar. Keep your candles in a container that they deserve, and provide a pretty presentation to your customers.

This youthful and vigorous <u>glass candle jars</u> provide various choice. No matter as candle jar, or as storage jar, It can bring warmth and happiness to your life, customize pattern jars provide you more choices that matches with your home decoration. You can work out more patterns for you candle brand!

This classic 10 ounce glass tumbler is a fantastic choice for high end scented poured candles. Set up as an aromatherapy cup for the home or wedding party or as a vase for the wedding centerpiece.

Wide range of application