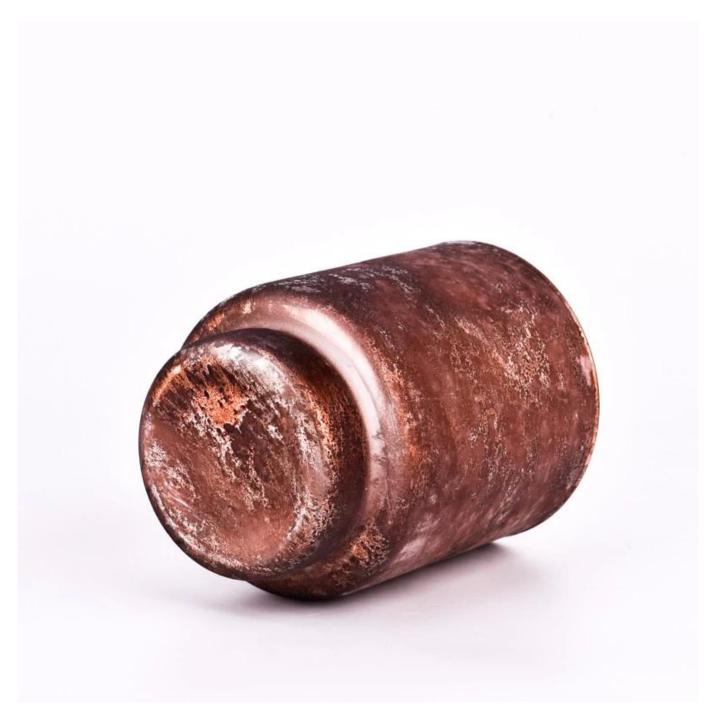

With a gorgeous, crystal clear glass composition, Beautiful craftsmanship and fine glassware go hand-in-hand, and no vessel demonstrates that

more eloquently than this glass candle jar. Keep your candles in a container that they deserve, and provide a pretty presentation to your customers.

This youthful and vigorous <u>glass candle jars</u> provide various choice. No matter as candle jar, or as storage jar, It can bring warmth and happiness to your life, customize pattern jars provide you more choices that matches with your home decoration. You can work out more patterns for you candle brand!

This classic 10 ounce glass tumbler is a fantastic choice for high end scented poured candles. Set up as an aromatherapy cup for the home or wedding party or as a vase for the wedding centerpiece.

Wide range of application