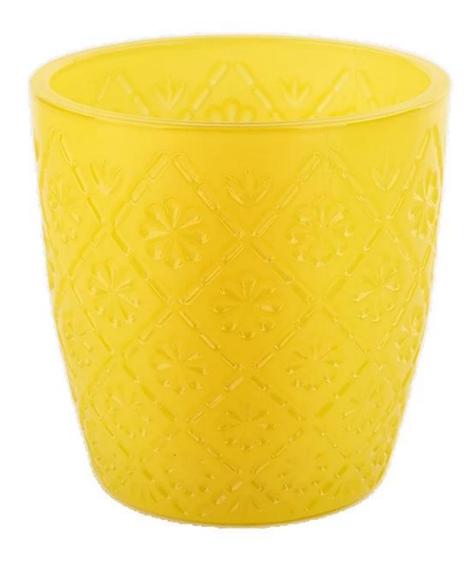

## yellow glass candle container 6oz glass candle jar with home decor

Why Choose **Sunny Glassware** 

Upmost dedication to design, never compression on quality

<u>Sunny Glassware</u> strictly protect the customers' designs, all the newly designed items from us haven't been copied in three years.

Product quality is the major focus in <u>Sunny Glassware</u>. <u>Sunny Glassware</u> once demolished 80,000 pcs of glass vessel with barely visible blemish.

| product<br>name   | yellow glass candle container 6oz glass candle jar with home decor                                                       |  |  |
|-------------------|--------------------------------------------------------------------------------------------------------------------------|--|--|
| Sample time       | <ol> <li>5 days if there is glass shape and size</li> <li>15 days, if you need new shapes and sizes glass</li> </ol>     |  |  |
| Measure           | Item:SGCX21122529<br>Top dia: 73mm<br>Bottom dia: 55mm<br>Height: 74mm<br>Weight: 160g<br>Capacity: 180ml<br>MOQ:3000PCS |  |  |
| Packing           | Normal packing,Individual gift box, PVC box, window box, color box, white box, etc                                       |  |  |
| Delivery time     | Within 35 days after the sample and order confirmed                                                                      |  |  |
| Payment term      | ${f n}$ 30% deposit by T/T in advance and the balance against the copy of B/L                                            |  |  |
| Shipment          | By sea,by air,by Express and your shipping agent is acceptable                                                           |  |  |
| Usage<br>Occasion | Home decor,Wedding Decoration,Wedding Favors,Decoration enhancement,                                                     |  |  |