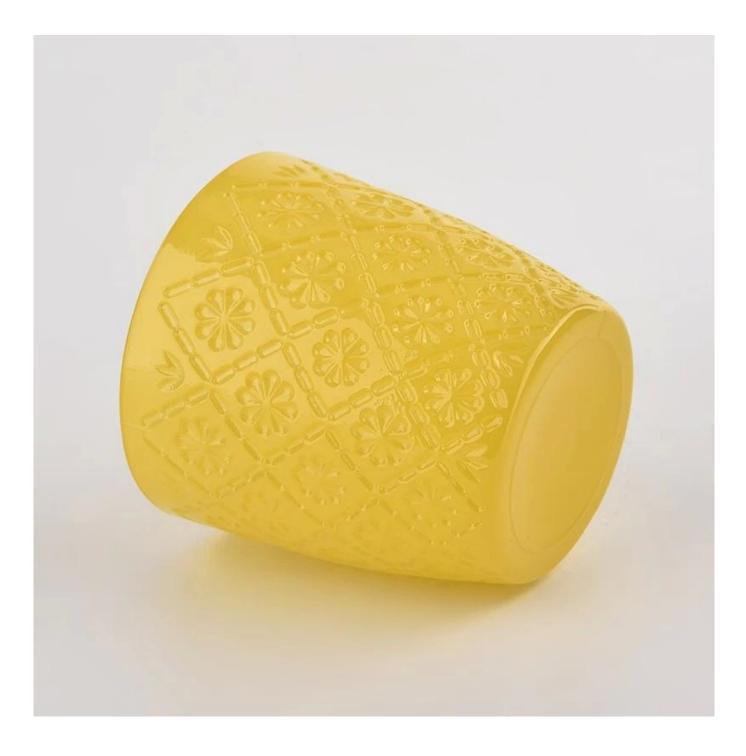

## yellow glass candle container 6oz glass candle jar with home decor

Why Choose **Sunny Glassware** 

Upmost dedication to design, never compression on quality

<u>Sunny Glassware</u> strictly protect the customers' designs, all the newly designed items from us haven't been copied in three years.

Product quality is the major focus in <u>Sunny Glassware</u>. <u>Sunny Glassware</u> once demolished 80,000 pcs of glass vessel with barely visible blemish.

| product<br>name   | yellow glass candle container 6oz glass candle jar with home decor                                                       |  |  |
|-------------------|--------------------------------------------------------------------------------------------------------------------------|--|--|
| Sample time       | <ol> <li>5 days if there is glass shape and size</li> <li>15 days, if you need new shapes and sizes glass</li> </ol>     |  |  |
| Measure           | Item:SGCX21122529<br>Top dia: 73mm<br>Bottom dia: 55mm<br>Height: 74mm<br>Weight: 160g<br>Capacity: 180ml<br>MOQ:3000PCS |  |  |
| Packing           | Normal packing,Individual gift box, PVC box, window box, color box, white box, etc                                       |  |  |
| Delivery time     | Within 35 days after the sample and order confirmed                                                                      |  |  |
| Payment term      | ${f n}$ 30% deposit by T/T in advance and the balance against the copy of B/L                                            |  |  |
| Shipment          | By sea,by air,by Express and your shipping agent is acceptable                                                           |  |  |
| Usage<br>Occasion | Home decor,Wedding Decoration,Wedding Favors,Decoration enhancement,                                                     |  |  |