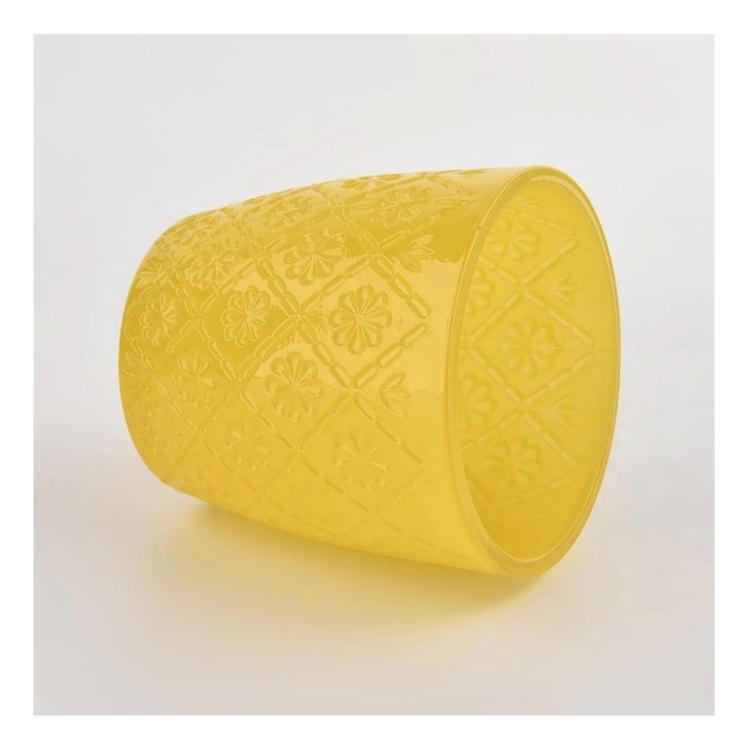

## yellow glass candle container 6oz glass candle jar with home decor

Why Choose **Sunny Glassware** 

Upmost dedication to design, never compression on quality

<u>Sunny Glassware</u> strictly protect the customers' designs, all the newly designed items from us haven't been copied in three years.

Product quality is the major focus in <u>Sunny Glassware</u>. <u>Sunny Glassware</u> once demolished 80,000 pcs of glass vessel with barely visible blemish.

| product<br>name   | yellow glass candle container 6oz glass candle jar with home decor                                                       |  |  |
|-------------------|--------------------------------------------------------------------------------------------------------------------------|--|--|
| Sample time       | <ol> <li>5 days if there is glass shape and size</li> <li>15 days, if you need new shapes and sizes glass</li> </ol>     |  |  |
| Measure           | Item:SGCX21122529<br>Top dia: 73mm<br>Bottom dia: 55mm<br>Height: 74mm<br>Weight: 160g<br>Capacity: 180ml<br>MOQ:3000PCS |  |  |
| Packing           | Normal packing,Individual gift box, PVC box, window box, color box, white box, etc                                       |  |  |
| Delivery time     | Within 35 days after the sample and order confirmed                                                                      |  |  |
| Payment term      | ${f n}$ 30% deposit by T/T in advance and the balance against the copy of B/L                                            |  |  |
| Shipment          | By sea,by air,by Express and your shipping agent is acceptable                                                           |  |  |
| Usage<br>Occasion | Home decor,Wedding Decoration,Wedding Favors,Decoration enhancement,                                                     |  |  |