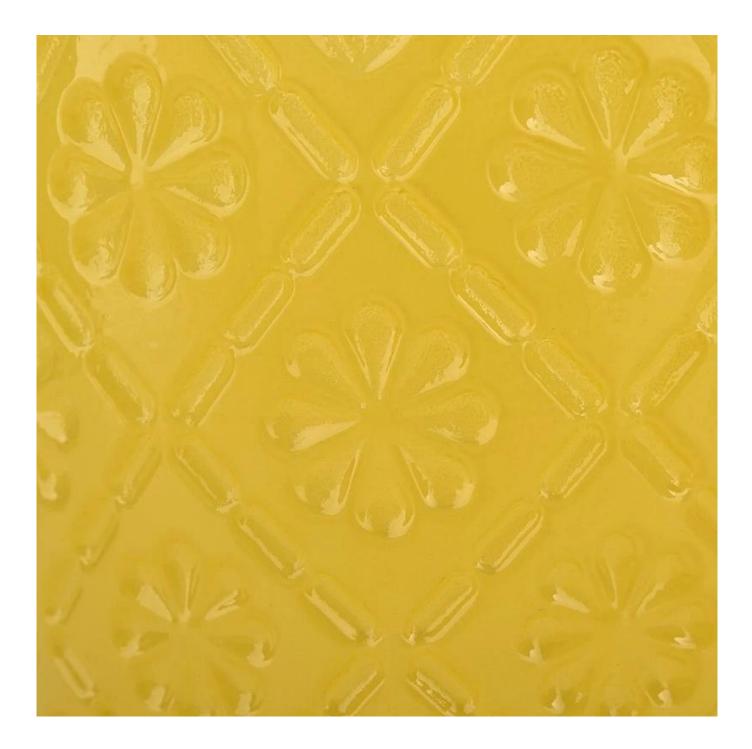

## yellow glass candle container 6oz glass candle jar with home decor

Why Choose **Sunny Glassware** 

Upmost dedication to design, never compression on quality

<u>Sunny Glassware</u> strictly protect the customers' designs, all the newly designed items from us haven't been copied in three years.

Product quality is the major focus in <u>Sunny Glassware</u>. <u>Sunny Glassware</u> once demolished 80,000 pcs of glass vessel with barely visible blemish.

| product<br>name   | yellow glass candle container 6oz glass candle jar with home decor                                                       |  |  |
|-------------------|--------------------------------------------------------------------------------------------------------------------------|--|--|
| Sample time       | <ol> <li>5 days if there is glass shape and size</li> <li>15 days, if you need new shapes and sizes glass</li> </ol>     |  |  |
| Measure           | Item:SGCX21122529<br>Top dia: 73mm<br>Bottom dia: 55mm<br>Height: 74mm<br>Weight: 160g<br>Capacity: 180ml<br>MOQ:3000PCS |  |  |
| Packing           | Normal packing,Individual gift box, PVC box, window box, color box, white box, etc                                       |  |  |
| Delivery time     | Within 35 days after the sample and order confirmed                                                                      |  |  |
| Payment term      | ${f n}$ 30% deposit by T/T in advance and the balance against the copy of B/L                                            |  |  |
| Shipment          | By sea,by air,by Express and your shipping agent is acceptable                                                           |  |  |
| Usage<br>Occasion | Home decor,Wedding Decoration,Wedding Favors,Decoration enhancement,                                                     |  |  |