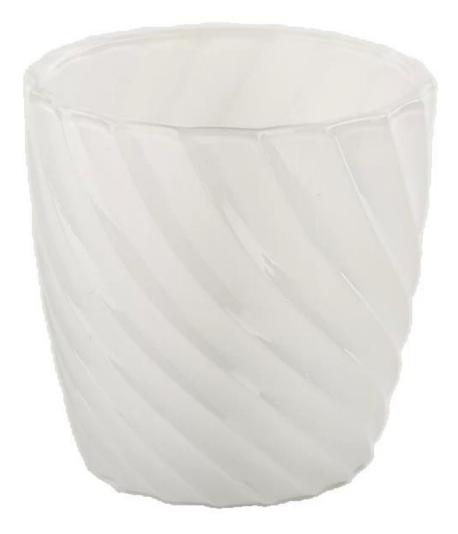

# wholesale 6oz 8oz glass candle jar white glass jar home decor

Why Choose Sunny Glassware

Upmost dedication to design, never compression on quality

<u>Sunny Glassware</u> strictly protect the customers' designs, all the newly designed items from us haven't been copied in three years.

Product quality is the major focus in <u>Sunny Glassware</u>. <u>Sunny Glassware</u> once demolished 80,000 pcs of glass vessel with barely visible blemish.

| product<br>name   | wholesale 6oz 8oz glass candle jar white glass jar home decor                                                            |  |  |
|-------------------|--------------------------------------------------------------------------------------------------------------------------|--|--|
| Sample time       | <ol> <li>5 days if there is glass shape and size</li> <li>15 days, if you need new shapes and sizes glass</li> </ol>     |  |  |
| Measure           | Item:SGCX21122531<br>Top dia: 73mm<br>Bottom dia: 55mm<br>Height: 74mm<br>Weight: 160g<br>Capacity: 180ml<br>MOQ:3000PCS |  |  |
| Packing           | Normal packing,Individual gift box, PVC box, window box, color box, white box, etc                                       |  |  |
| Delivery time     | Within 35 days after the sample and order confirmed                                                                      |  |  |
| Payment term      | ${f 1}$ 30% deposit by T/T in advance and the balance against the copy of B/L                                            |  |  |
| Shipment          | By sea,by air,by Express and your shipping agent is acceptable                                                           |  |  |
| Usage<br>Occasion | Home decor,Wedding Decoration,Wedding Favors,Decoration enhancement,                                                     |  |  |