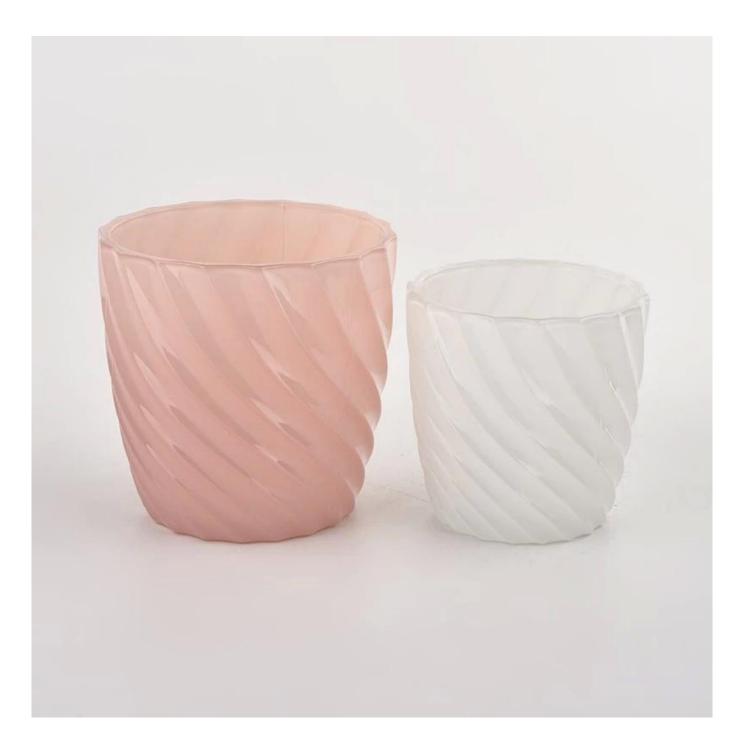

# wholesale 6oz 8oz glass candle jar white glass jar home decor

Why Choose Sunny Glassware

Upmost dedication to design, never compression on quality

<u>Sunny Glassware</u> strictly protect the customers' designs, all the newly designed items from us haven't been copied in three years.

Product quality is the major focus in <u>Sunny Glassware</u>. <u>Sunny Glassware</u> once demolished 80,000 pcs of glass vessel with barely visible blemish.

| product<br>name   | wholesale 6oz 8oz glass candle jar white glass jar home decor                                                            |  |  |
|-------------------|--------------------------------------------------------------------------------------------------------------------------|--|--|
| Sample time       | <ol> <li>5 days if there is glass shape and size</li> <li>15 days, if you need new shapes and sizes glass</li> </ol>     |  |  |
| Measure           | Item:SGCX21122531<br>Top dia: 73mm<br>Bottom dia: 55mm<br>Height: 74mm<br>Weight: 160g<br>Capacity: 180ml<br>MOQ:3000PCS |  |  |
| Packing           | Normal packing,Individual gift box, PVC box, window box, color box, white box, etc                                       |  |  |
| Delivery time     | Within 35 days after the sample and order confirmed                                                                      |  |  |
| Payment term      | ${f 1}$ 30% deposit by T/T in advance and the balance against the copy of B/L                                            |  |  |
| Shipment          | By sea,by air,by Express and your shipping agent is acceptable                                                           |  |  |
| Usage<br>Occasion | Home decor,Wedding Decoration,Wedding Favors,Decoration enhancement,                                                     |  |  |