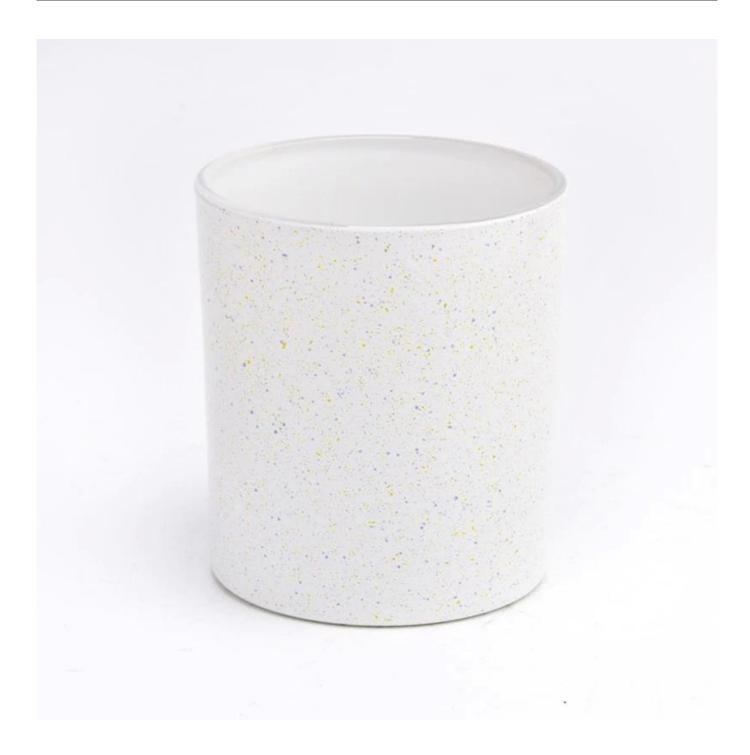

# white luxury glass candle vessel custom round glass candle jars

| Measure           | Item Number:SGZT22090117 Top dia:80mm Bottom dia[]74mm Height[]90mm Weight[]290g Capacity:300ML |
|-------------------|-------------------------------------------------------------------------------------------------|
| Packing           | Normal packing,Individual gift box, PVC box, window box, color box, white box, etc              |
| Delivery time     | Within 35 days after the sample and order confirmed                                             |
| Payment term      | 30% deposit by T/T in advance and the balance against the copy of B/L                           |
| Shipment          | By sea,by air,by Express and your shipping agent is acceptable                                  |
| Usage<br>Occasion | Home decor,Wedding Decoration,Wedding Favors,Decoration enhancement,                            |