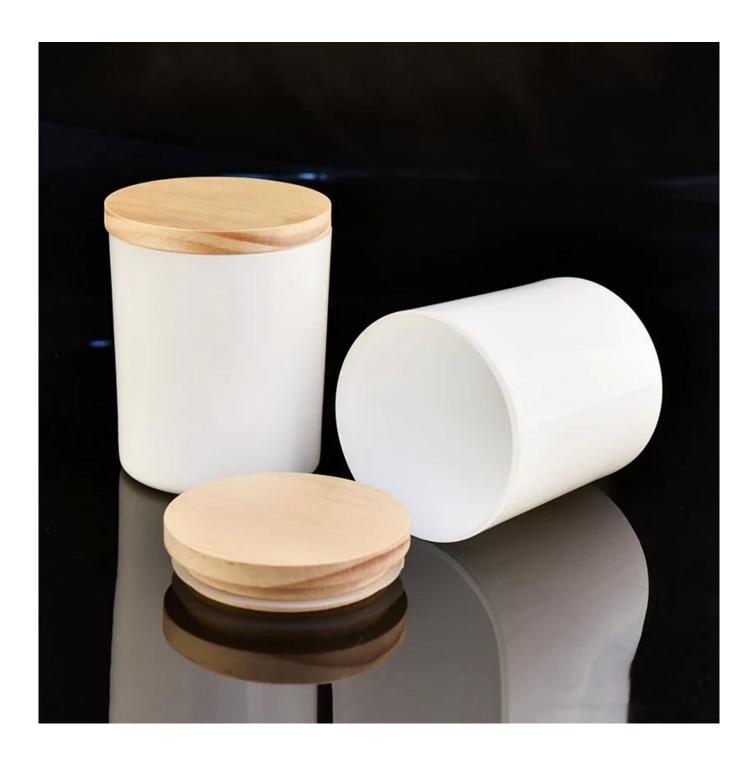

# **Product Description**

Item No SG88100

Top dia: 88mm Bottom dia: 80mm Height: 100mm Weight: 325g Capacity: 400ml

Item Name White glass candle jar with wooden lid Samples Existing clear glass samples for free