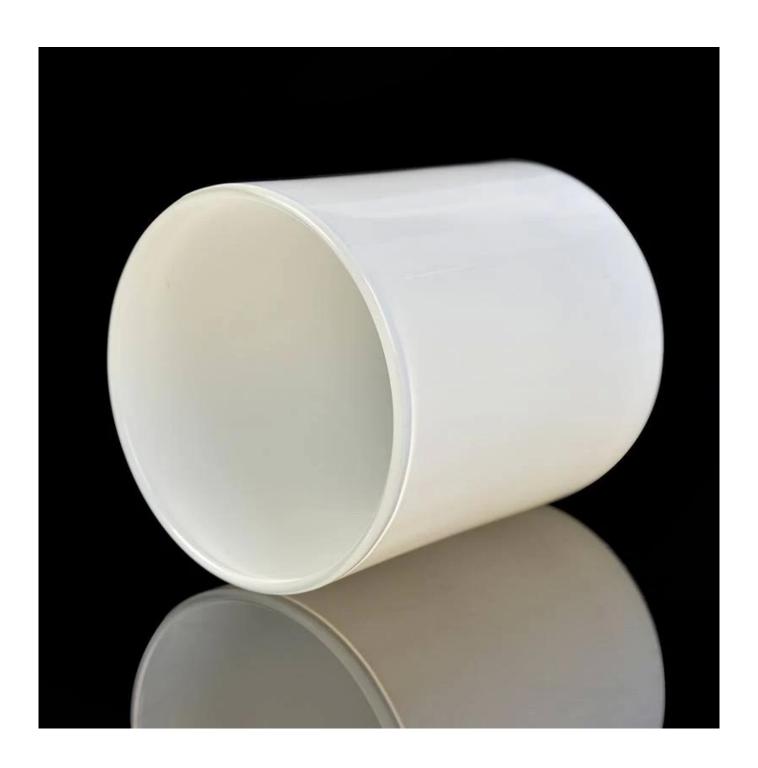

# **Product Description**

Item No SG88100

Top dia: 88mm Bottom dia: 80mm Height: 100mm Weight: 325g Capacity: 400ml

Item Name White glass candle jar with wooden lid Samples Existing clear glass samples for free