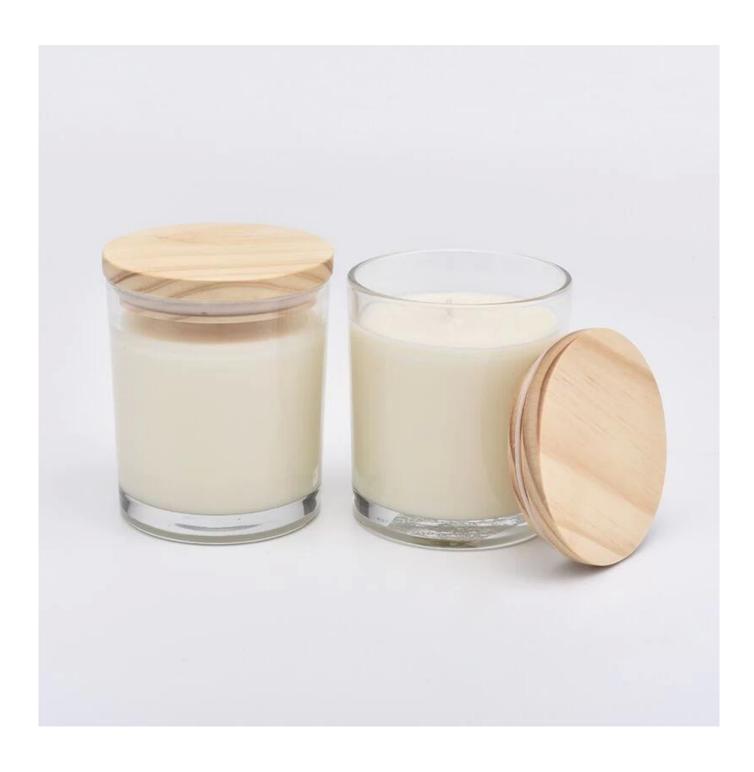

# **Product Description**

Item No SG88100

Top dia: 88mm Bottom dia: 80mm Height: 100mm Weight: 325g Capacity: 400ml

Item Name White glass candle jar with wooden lid Samples Existing clear glass samples for free