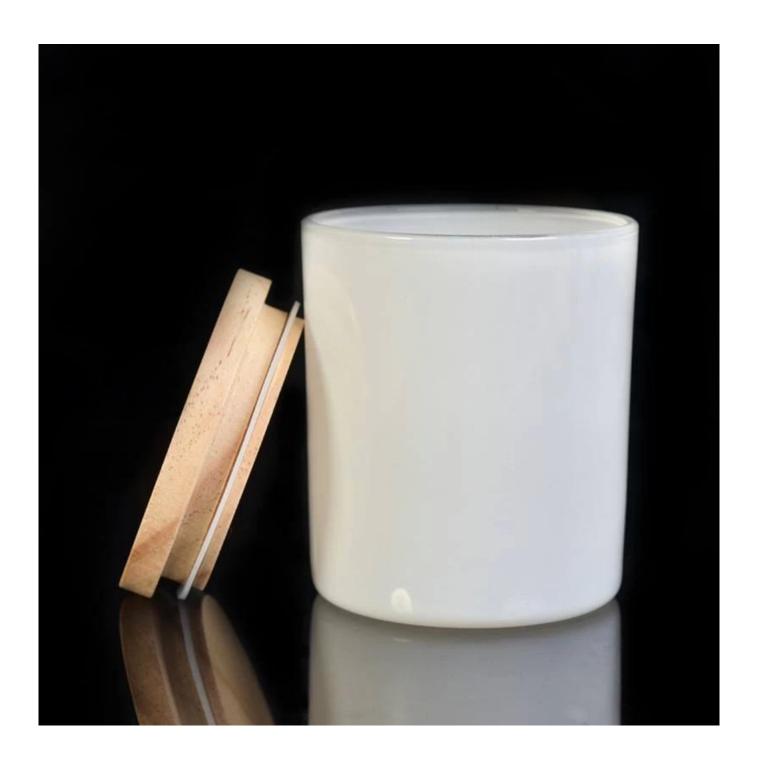

# **Product Description**

Item No SG88100

Top dia: 88mm Bottom dia: 80mm Height: 100mm Weight: 325g Capacity: 400ml

Item Name White glass candle jar with wooden lid Samples Existing clear glass samples for free