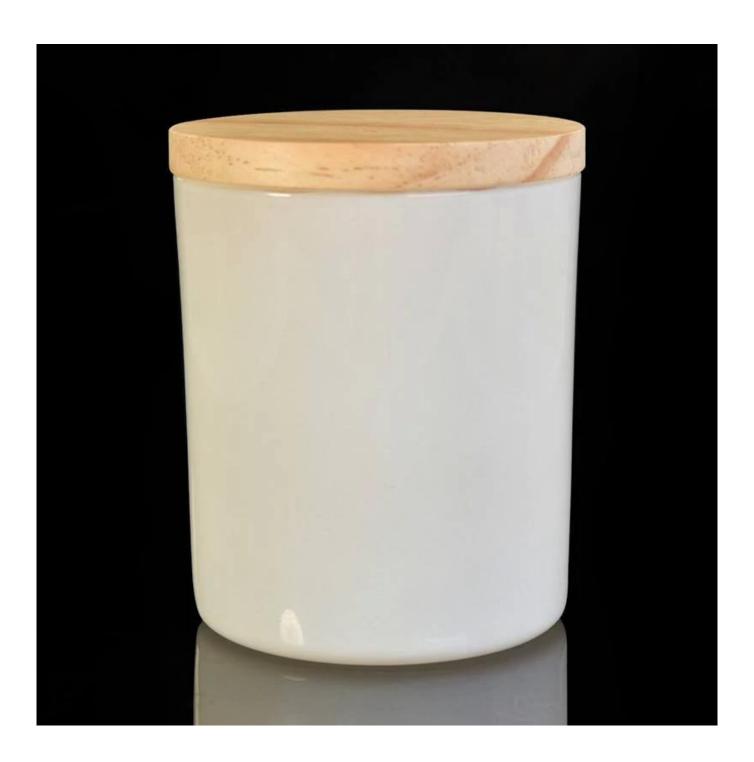

# **Product Description**

Item No SG88100

Top dia: 88mm Bottom dia: 80mm Height: 100mm Weight: 325g Capacity: 400ml

Item Name White glass candle jar with wooden lid Samples Existing clear glass samples for free