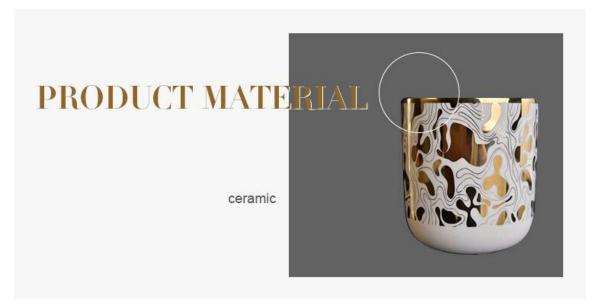

# white empty porcelain ceramic candle holder jar vessel with wooden lid

**Product Description** 

## PRODUCT DISPLAY

Shenzhen Sunny Glassware Co., Ltd.

Applied to Home decorcation, Wedding ,Party

PRODUCT SIZE

Top Dia:88mm Bottom Dia:80mm Height:97mm Weight:324g Capacity:397ml