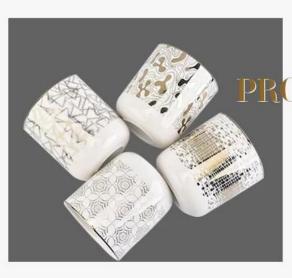

# white empty porcelain ceramic candle holder jar vessel with wooden lid

**Product Description** 

## PRODUCT DISPLAY

Shenzhen Sunny Glassware Co., Ltd.

Applied to Home decorcation, Wedding ,Party

PRODUCT SIZE

Top Dia:88mm Bottom Dia:80mm Height:97mm Weight:324g Capacity:397ml