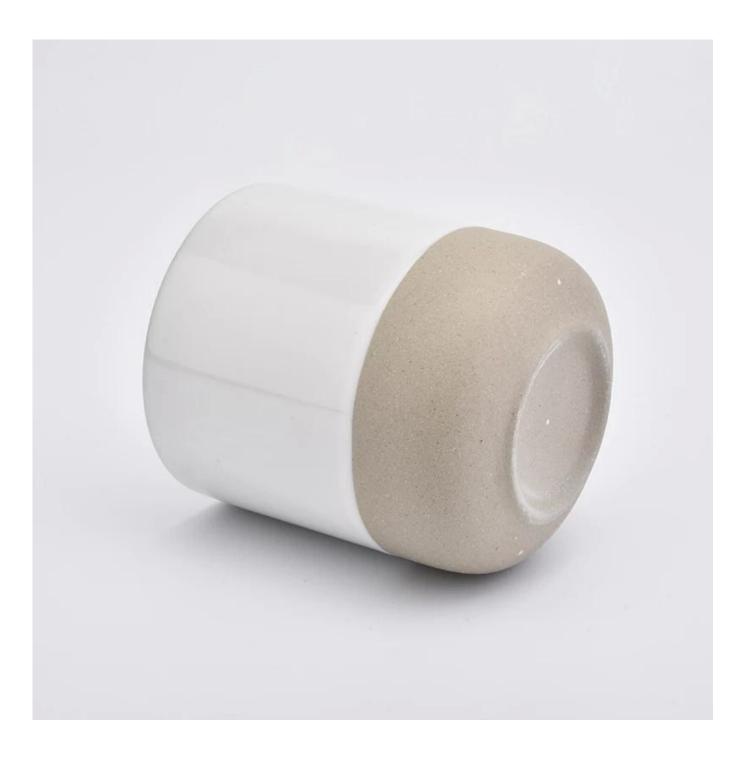

White ceramic candle jar with natural bottom for candle making

# Award-winning Design Team

won the trust of many upscale brands

**Product Description** 

Item No SGMK19072609

| Product Size  | Top dia: 88mm<br>Bottom dia: 88mm<br>Height: 100mm<br>Weight: 337g<br>Capacity: 421ml |
|---------------|---------------------------------------------------------------------------------------|
|               | 4oz,6oz,8oz,10oz,12oz,14oz and other dimension are availible                          |
|               | Custom design are welcome                                                             |
| Material      | White ceramic candle jar with natural bottom for candle making                        |
| Item Name     | Ceramic candle vessel, ceramic candle jar, ceramic candle                             |
| Samples       | Existing clear glass samples for free<br>Sent collected by courier                    |
| Samples time  | 5-7 days after confirming.                                                            |
| Packing       | Normal Packing, 48pcs per carton                                                      |
| Delivery time | Within 35 days after the sample and order confirmed                                   |
| Payment terms | 30% pay by TT ,balance paid after showing the BL copy                                 |