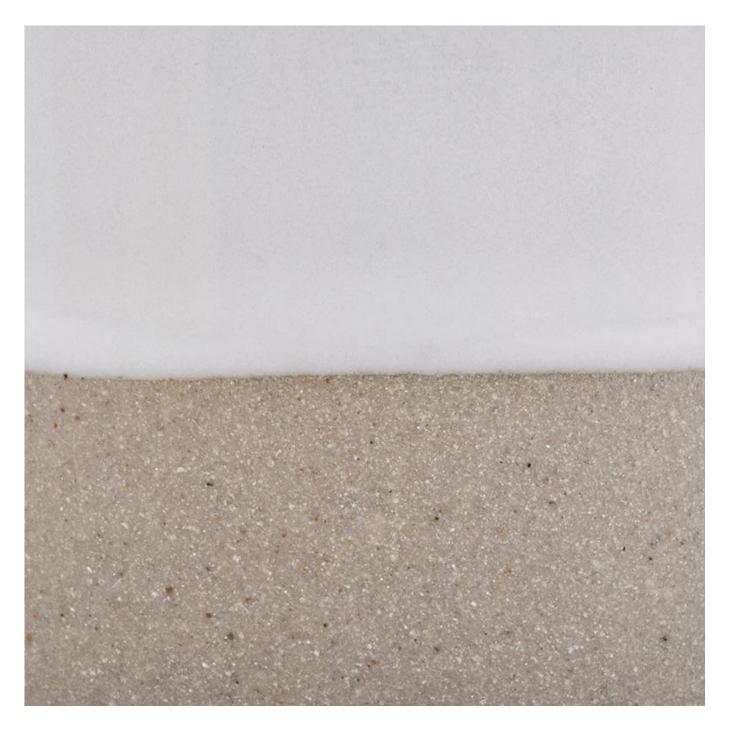

White ceramic candle jar with natural bottom for candle making

# Award-winning Design Team

won the trust of many upscale brands

**Product Description** 

Item No SGMK19072609

| Product Size  | Top dia: 88mm<br>Bottom dia: 88mm<br>Height: 100mm<br>Weight: 337g<br>Capacity: 421ml |
|---------------|---------------------------------------------------------------------------------------|
|               | 4oz,6oz,8oz,10oz,12oz,14oz and other dimension are availible                          |
|               | Custom design are welcome                                                             |
| Material      | White ceramic candle jar with natural bottom for candle making                        |
| Item Name     | Ceramic candle vessel, ceramic candle jar, ceramic candle                             |
| Samples       | Existing clear glass samples for free<br>Sent collected by courier                    |
| Samples time  | 5-7 days after confirming.                                                            |
| Packing       | Normal Packing, 48pcs per carton                                                      |
| Delivery time | Within 35 days after the sample and order confirmed                                   |
| Payment terms | 30% pay by TT ,balance paid after showing the BL copy                                 |