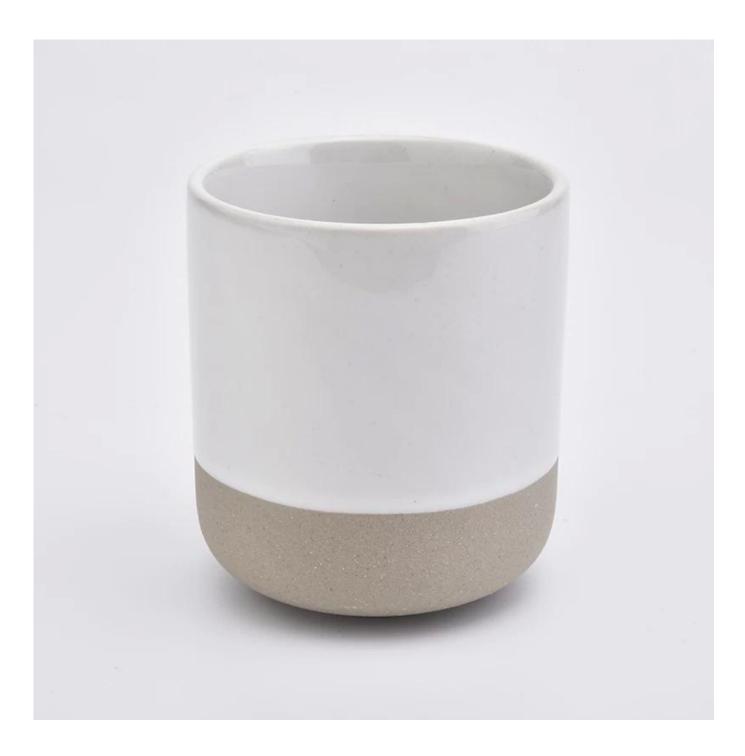

White ceramic candle jar with natural bottom for candle making

# Award-winning Design Team

won the trust of many upscale brands

**Product Description** 

Item No SGMK19072609

| Product Size  | Top dia: 88mm<br>Bottom dia: 88mm<br>Height: 100mm<br>Weight: 337g<br>Capacity: 421ml |
|---------------|---------------------------------------------------------------------------------------|
|               | 4oz,6oz,8oz,10oz,12oz,14oz and other dimension are availible                          |
|               | Custom design are welcome                                                             |
| Material      | White ceramic candle jar with natural bottom for candle making                        |
| Item Name     | Ceramic candle vessel, ceramic candle jar, ceramic candle                             |
| Samples       | Existing clear glass samples for free<br>Sent collected by courier                    |
| Samples time  | 5-7 days after confirming.                                                            |
| Packing       | Normal Packing, 48pcs per carton                                                      |
| Delivery time | Within 35 days after the sample and order confirmed                                   |
| Payment terms | 30% pay by TT ,balance paid after showing the BL copy                                 |