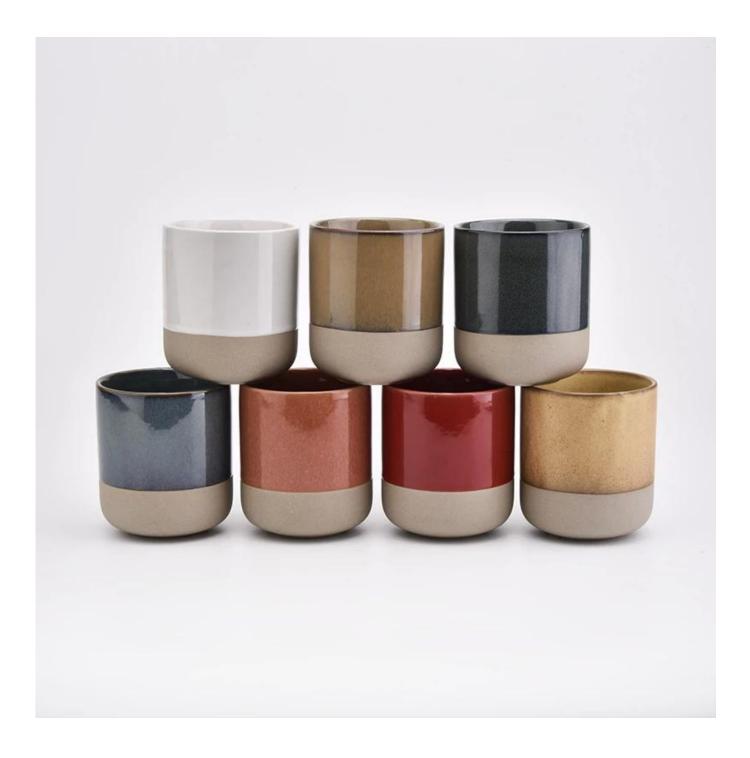

White ceramic candle jar with natural bottom for candle making

# Award-winning Design Team

won the trust of many upscale brands

**Product Description** 

Item No SGMK19072609

| Product Size  | Top dia: 88mm<br>Bottom dia: 88mm<br>Height: 100mm<br>Weight: 337g<br>Capacity: 421ml |
|---------------|---------------------------------------------------------------------------------------|
|               | 4oz,6oz,8oz,10oz,12oz,14oz and other dimension are availible                          |
|               | Custom design are welcome                                                             |
| Material      | White ceramic candle jar with natural bottom for candle making                        |
| Item Name     | Ceramic candle vessel, ceramic candle jar, ceramic candle                             |
| Samples       | Existing clear glass samples for free<br>Sent collected by courier                    |
| Samples time  | 5-7 days after confirming.                                                            |
| Packing       | Normal Packing, 48pcs per carton                                                      |
| Delivery time | Within 35 days after the sample and order confirmed                                   |
| Payment terms | 30% pay by TT ,balance paid after showing the BL copy                                 |

#### **Product Description**

**Main Products** 