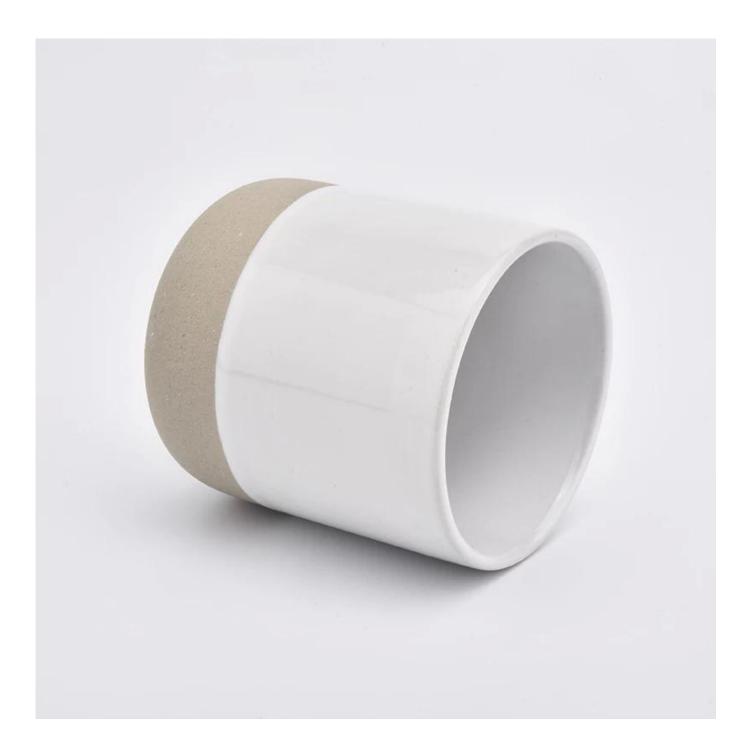

White ceramic candle jar with natural bottom for candle making

# Award-winning Design Team

won the trust of many upscale brands

**Product Description** 

Item No SGMK19072609

| Product Size  | Top dia: 88mm<br>Bottom dia: 88mm<br>Height: 100mm<br>Weight: 337g<br>Capacity: 421ml |
|---------------|---------------------------------------------------------------------------------------|
|               | 4oz,6oz,8oz,10oz,12oz,14oz and other dimension are availible                          |
|               | Custom design are welcome                                                             |
| Material      | White ceramic candle jar with natural bottom for candle making                        |
| Item Name     | Ceramic candle vessel, ceramic candle jar, ceramic candle                             |
| Samples       | Existing clear glass samples for free<br>Sent collected by courier                    |
| Samples time  | 5-7 days after confirming.                                                            |
| Packing       | Normal Packing, 48pcs per carton                                                      |
| Delivery time | Within 35 days after the sample and order confirmed                                   |
| Payment terms | 30% pay by TT ,balance paid after showing the BL copy                                 |