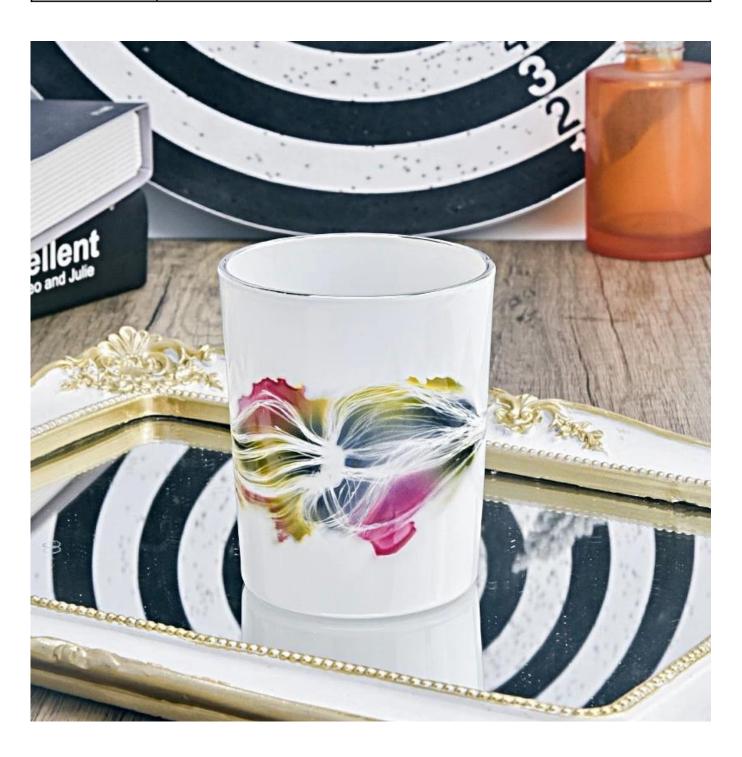

### white Glass Candle Jar custom design glass vessel wholesale

## **Product Description**

| product name | white Glass Candle Jar custom design glass vessel wholesale                                                          |
|--------------|----------------------------------------------------------------------------------------------------------------------|
| Sample time  | <ol> <li>5 days if there is glass shape and size</li> <li>15 days, if you need new shapes and sizes glass</li> </ol> |

| Measure           | Item:SGTC22092703 Top dia: 75mm Bottom dia: 65mm Height: 90mm Weight: 190g Capacity: 250ml MOQ:3000PCS |
|-------------------|--------------------------------------------------------------------------------------------------------|
| Packing           | Normal packing,Individual gift box, PVC box, window box, color box, white box, etc                     |
| Delivery time     | Within 35 days after the sample and order confirmed                                                    |
| Payment term      | 30% deposit by T/T in advance and the balance against the copy of B/L                                  |
| Shipment          | By sea,by air,by Express and your shipping agent is acceptable                                         |
| Usage<br>Occasion | Home decor,Wedding Decoration,Wedding Favors,Decoration enhancement,                                   |