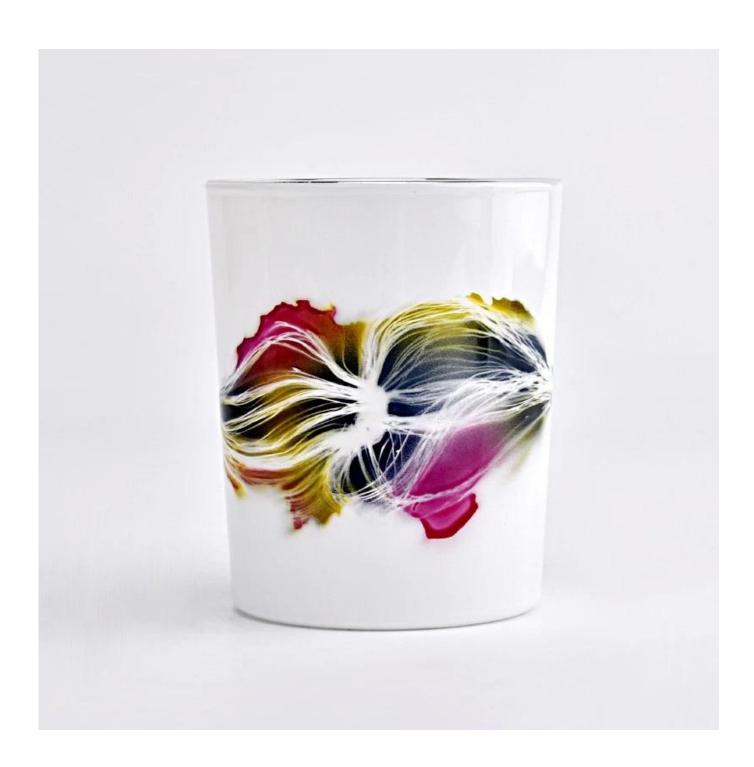

### white Glass Candle Jar custom design glass vessel wholesale

## **Product Description**

| product name | white Glass Candle Jar custom design glass vessel wholesale                                                          |
|--------------|----------------------------------------------------------------------------------------------------------------------|
| Sample time  | <ol> <li>5 days if there is glass shape and size</li> <li>15 days, if you need new shapes and sizes glass</li> </ol> |

| Measure           | Item:SGTC22092703 Top dia: 75mm Bottom dia: 65mm Height: 90mm Weight: 190g Capacity: 250ml MOQ:3000PCS |
|-------------------|--------------------------------------------------------------------------------------------------------|
| Packing           | Normal packing,Individual gift box, PVC box, window box, color box, white box, etc                     |
| Delivery time     | Within 35 days after the sample and order confirmed                                                    |
| Payment term      | 30% deposit by T/T in advance and the balance against the copy of B/L                                  |
| Shipment          | By sea,by air,by Express and your shipping agent is acceptable                                         |
| Usage<br>Occasion | Home decor,Wedding Decoration,Wedding Favors,Decoration enhancement,                                   |