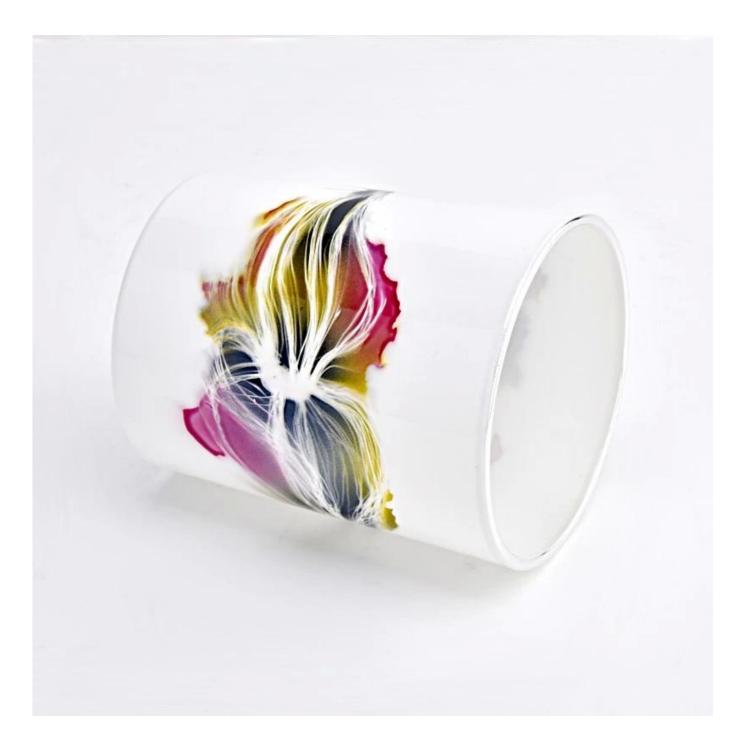

### white Glass Candle Jar custom design glass vessel wholesale

## **Product Description**

| product name | white Glass Candle Jar custom design glass vessel wholesale                                                          |
|--------------|----------------------------------------------------------------------------------------------------------------------|
| Sample time  | <ol> <li>5 days if there is glass shape and size</li> <li>15 days, if you need new shapes and sizes glass</li> </ol> |

| Measure           | Item:SGTC22092703 Top dia: 75mm Bottom dia: 65mm Height: 90mm Weight: 190g Capacity: 250ml MOQ:3000PCS |
|-------------------|--------------------------------------------------------------------------------------------------------|
| Packing           | Normal packing,Individual gift box, PVC box, window box, color box, white box, etc                     |
| Delivery time     | Within 35 days after the sample and order confirmed                                                    |
| Payment term      | 30% deposit by T/T in advance and the balance against the copy of B/L                                  |
| Shipment          | By sea,by air,by Express and your shipping agent is acceptable                                         |
| Usage<br>Occasion | Home decor,Wedding Decoration,Wedding Favors,Decoration enhancement,                                   |