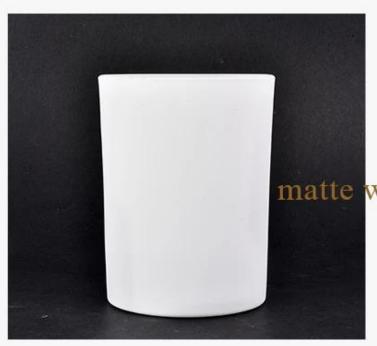

## PRODUCT DISPLAY Shenzhen Sunny Glassware Co., Ltd.

matte white glass candle jar

Dia: 81mm

Height: 105mm

Weight: 317g

Capacity: 350ml