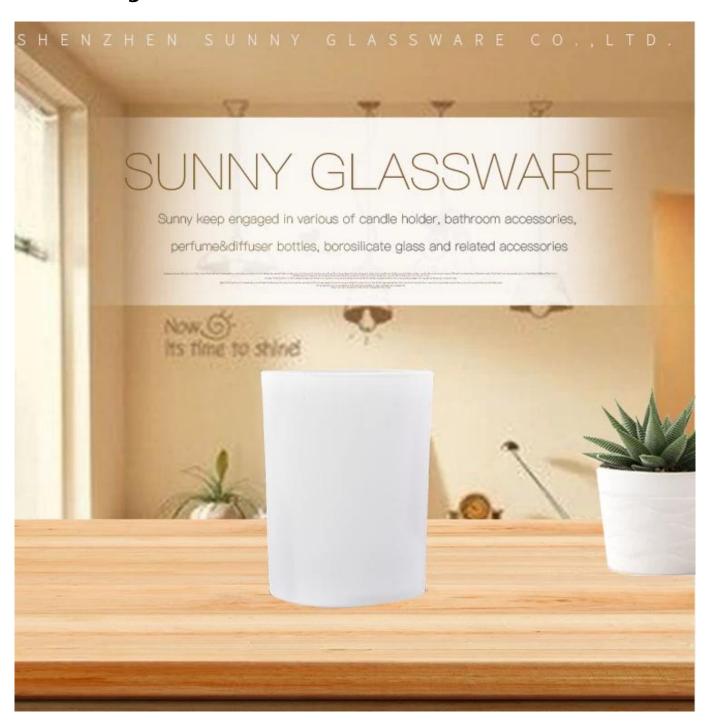

## PRODUCT DISPLAY Shenzhen Sunny Glassware Co., Ltd.

matte white glass candle jar

Dia: 81mm

Height: 105mm

Weight: 317g

Capacity: 350ml

### MAIN PRODUCTS

Shenzhen Sunny Glassware Co., Ltd.

Sunny keep engaged in various of candle holder, bathroom accessories, perfume&diffuser bottles, borosilicate glass and related accessories.

Ceramic Diffuser Bottle