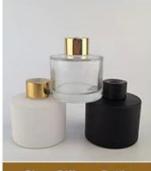

## PRODUCT DISPLAY Shenzhen Sunny Glassware Co., Ltd.

matte white glass candle jar

Dia: 81mm

Height: 105mm

Weight: 317g

Capacity: 350ml