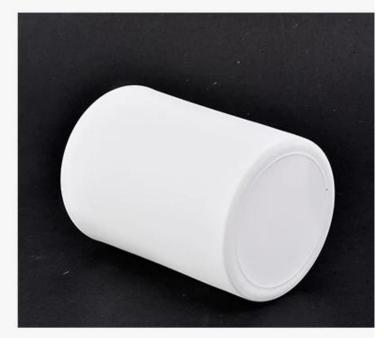

## PRODUCT DISPLAY Shenzhen Sunny Glassware Co., Ltd.

matte white glass candle jar

Dia: 81mm

Height: 105mm

Weight: 317g

Capacity: 350ml