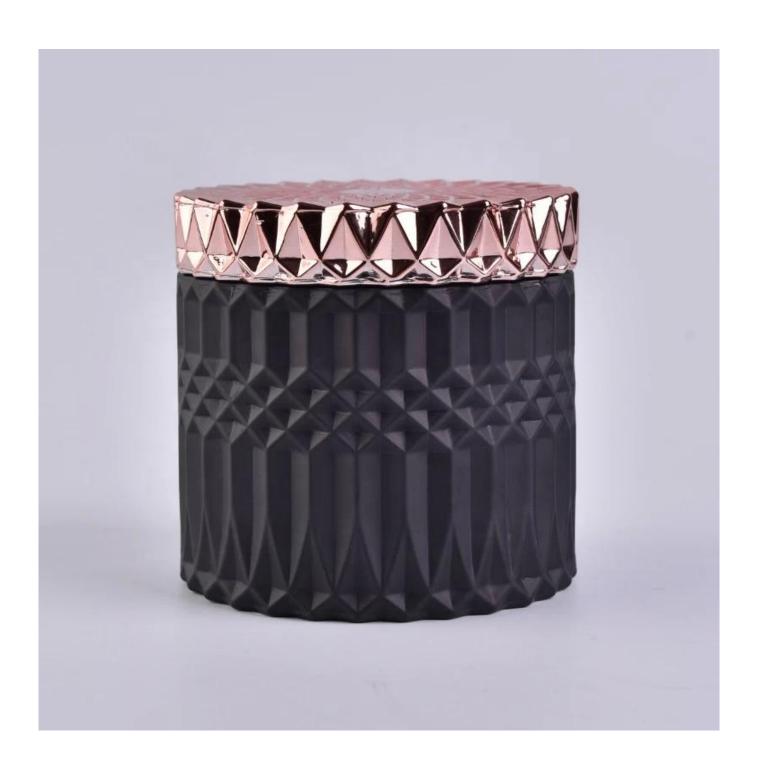

## wedding Black Glass Candle Jar With Lids

#### **Product Description**

| Item No. | SGKS18032710 |
|----------|--------------|

| Product Dimension | Top dia: 107mm Bottom dia: 107mm Height: 85mm Weight: 450g Capacity: 495ml  Custom design are welcome,2oz,4oz,6oz,8oz,10oz,12oz and etc are availible |
|-------------------|-------------------------------------------------------------------------------------------------------------------------------------------------------|
| Decoration        | Spray color,printing,silk-screen,frosted,electroplating,laser and etc                                                                                 |
| Material          | wedding Black Glass Candle Jar With Lids                                                                                                              |
| Sample            | Exist sampe in stock for free<br>Sent collected by courier                                                                                            |
| Sample time       | Sample in stock:5-7days<br>Custom sample:15 days                                                                                                      |
| Packing           | Normal safety packing,48pcs/ctn                                                                                                                       |
| Delivery date     | 45 days after order confirmed                                                                                                                         |
| Payment terms     | 30% pay by T/T ,the balance paid after showing the B/L copy                                                                                           |
| Certificate       | Annealing(Candle holder)test                                                                                                                          |