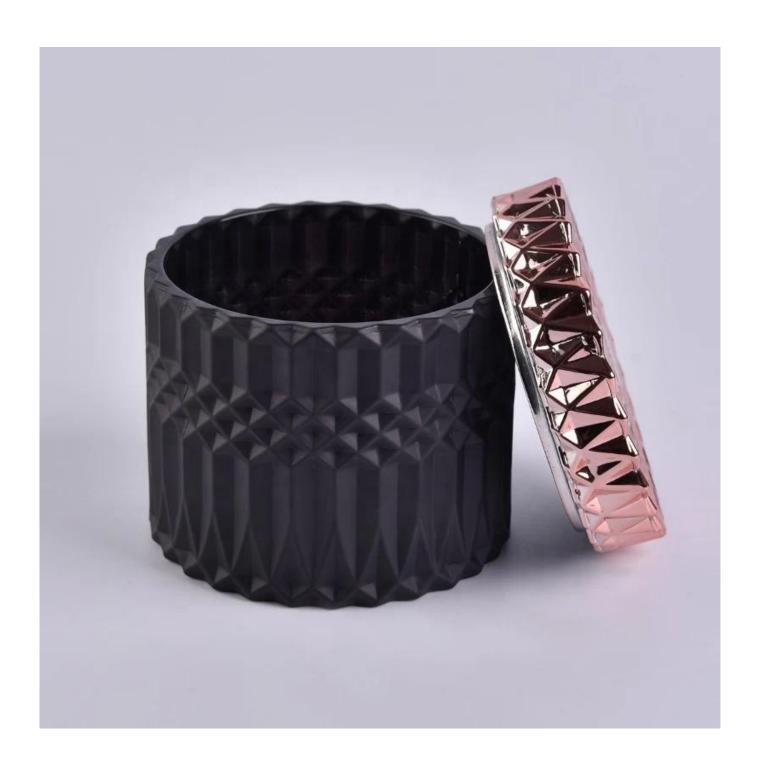

#### **Product Description**

| Item No. | SGKS18032710 |
|----------|--------------|

| Product Dimension | Top dia: 107mm Bottom dia: 107mm Height: 85mm Weight: 450g Capacity: 495ml  Custom design are welcome,2oz,4oz,6oz,8oz,10oz,12oz and etc are availible |
|-------------------|-------------------------------------------------------------------------------------------------------------------------------------------------------|
| Decoration        | Spray color,printing,silk-screen,frosted,electroplating,laser and etc                                                                                 |
| Material          | wedding Black Glass Candle Jar With Lids                                                                                                              |
| Sample            | Exist sampe in stock for free<br>Sent collected by courier                                                                                            |
| Sample time       | Sample in stock:5-7days<br>Custom sample:15 days                                                                                                      |
| Packing           | Normal safety packing,48pcs/ctn                                                                                                                       |
| Delivery date     | 45 days after order confirmed                                                                                                                         |
| Payment terms     | 30% pay by T/T ,the balance paid after showing the B/L copy                                                                                           |
| Certificate       | Annealing(Candle holder)test                                                                                                                          |

# PRODUCT DISPLAY

Shenzhen Sunny Glassware Co., Ltd.

GEO glass candle jar

Top dia: 107mm

Bottom dia: 107mm

Height: 85mm Weight: 450g

Capacity: 495ml

Different luxury surface decoration is our strength as well! Such as electroplating, laser engraving, spraying, decal printing, mercury finished, iridescent and etc.