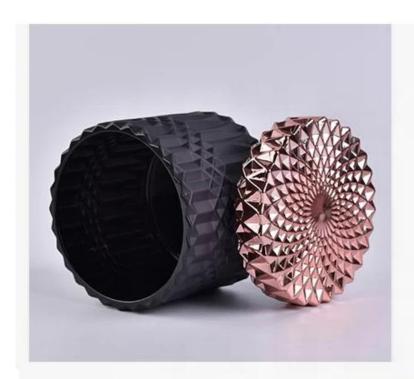

## wedding Black Glass Candle Jar With Lids

#### **Product Description**

| Item No. | SGKS18032710 |
|----------|--------------|

| Product Dimension | Top dia: 107mm Bottom dia: 107mm Height: 85mm Weight: 450g Capacity: 495ml  Custom design are welcome,2oz,4oz,6oz,8oz,10oz,12oz and etc are availible |
|-------------------|-------------------------------------------------------------------------------------------------------------------------------------------------------|
| Decoration        | Spray color,printing,silk-screen,frosted,electroplating,laser and etc                                                                                 |
| Material          | wedding Black Glass Candle Jar With Lids                                                                                                              |
| Sample            | Exist sampe in stock for free<br>Sent collected by courier                                                                                            |
| Sample time       | Sample in stock:5-7days<br>Custom sample:15 days                                                                                                      |
| Packing           | Normal safety packing,48pcs/ctn                                                                                                                       |
| Delivery date     | 45 days after order confirmed                                                                                                                         |
| Payment terms     | 30% pay by T/T ,the balance paid after showing the B/L copy                                                                                           |
| Certificate       | Annealing(Candle holder)test                                                                                                                          |