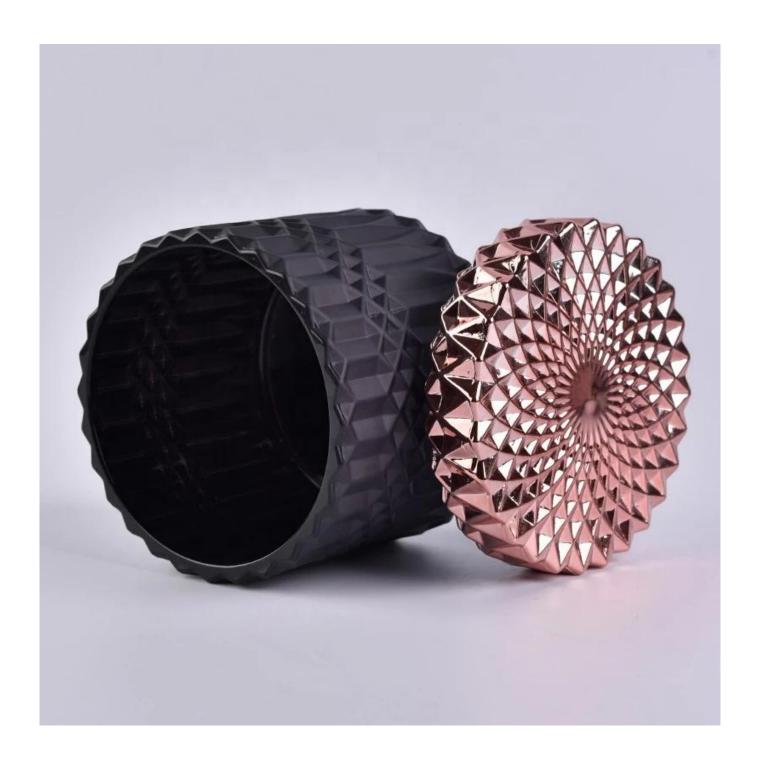

#### **Product Description**

| Item No. | SGKS18032710 |
|----------|--------------|

| Product Dimension | Top dia: 107mm Bottom dia: 107mm Height: 85mm Weight: 450g Capacity: 495ml  Custom design are welcome,2oz,4oz,6oz,8oz,10oz,12oz and etc are availible |
|-------------------|-------------------------------------------------------------------------------------------------------------------------------------------------------|
| Decoration        | Spray color,printing,silk-screen,frosted,electroplating,laser and etc                                                                                 |
| Material          | wedding Black Glass Candle Jar With Lids                                                                                                              |
| Sample            | Exist sampe in stock for free<br>Sent collected by courier                                                                                            |
| Sample time       | Sample in stock:5-7days<br>Custom sample:15 days                                                                                                      |
| Packing           | Normal safety packing,48pcs/ctn                                                                                                                       |
| Delivery date     | 45 days after order confirmed                                                                                                                         |
| Payment terms     | 30% pay by T/T ,the balance paid after showing the B/L copy                                                                                           |
| Certificate       | Annealing(Candle holder)test                                                                                                                          |

# PRODUCT DISPLAY

Shenzhen Sunny Glassware Co., Ltd.

GEO glass candle jar

Top dia: 107mm

Bottom dia: 107mm

Height: 85mm Weight: 450g

Capacity: 495ml

Different luxury surface decoration is our strength as well! Such as electroplating, laser engraving, spraying, decal printing, mercury finished, iridescent and etc.