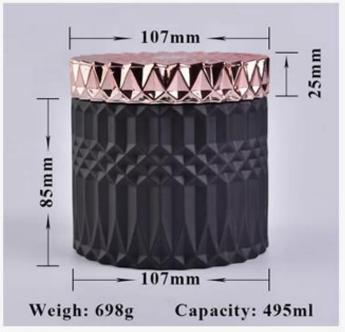

#### **Product Description**

| Item No. | SGKS18032710 |
|----------|--------------|

| Product Dimension | Top dia: 107mm Bottom dia: 107mm Height: 85mm Weight: 450g Capacity: 495ml  Custom design are welcome,2oz,4oz,6oz,8oz,10oz,12oz and etc are availible |
|-------------------|-------------------------------------------------------------------------------------------------------------------------------------------------------|
| Decoration        | Spray color,printing,silk-screen,frosted,electroplating,laser and etc                                                                                 |
| Material          | wedding Black Glass Candle Jar With Lids                                                                                                              |
| Sample            | Exist sampe in stock for free<br>Sent collected by courier                                                                                            |
| Sample time       | Sample in stock:5-7days<br>Custom sample:15 days                                                                                                      |
| Packing           | Normal safety packing,48pcs/ctn                                                                                                                       |
| Delivery date     | 45 days after order confirmed                                                                                                                         |
| Payment terms     | 30% pay by T/T ,the balance paid after showing the B/L copy                                                                                           |
| Certificate       | Annealing(Candle holder)test                                                                                                                          |