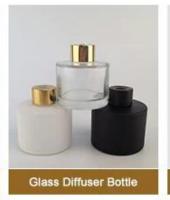

opy                                                                                           |
| Certificate       | Annealing(Candle holder)test                                                                                                                          |

# PRODUCT DISPLAY

Shenzhen Sunny Glassware Co., Ltd.



GEO glass candle jar

Top dia: 107mm

Bottom dia: 107mm

Height: 85mm Weight: 450g

Capacity: 495ml











Different luxury surface decoration is our strength as well! Such as electroplating, laser engraving, spraying, decal printing, mercury finished, iridescent and etc.

# OUR CRAFTS Laser Engraving Spraying Decal Printing Mercury Finish Foiling Screen Printing Frosted Sandblasted

#### **Main Products**

# MAIN PRODUCTS

Shenzhen Sunny Glassware Co., Ltd.

















#### **Company Information**

We are thinker, doer and maker.

Sunny Glassware was established by Frank and Alice since 1992s, which is the supplier of 80% fragrance brands & home decoration in the United States. Sunny keep engaged in various of candle holder, bathroom accessories, perfume bottles&diffuser bottles, borosilicate glass and related accessories.

Award-winning team of designers has won the trust of many upscale brands like NEST Fragrance, who is unmatched in China. The annual quantity, launched speed on new products and designs can be compared with Zara.

With a strictly control system on product quality, Sunny adapts extra six steps for inspection of shipments, no major quality complaints on products produced for 9 consecutive years.

With our strong support, cust