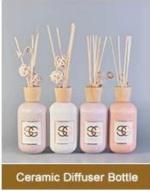

copy                                                                                           |
| Certificate       | Annealing(Candle holder)test                                                                                                                          |

# PRODUCT DISPLAY

Shenzhen Sunny Glassware Co., Ltd.



GEO glass candle jar

Top dia: 107mm

Bottom dia: 107mm

Height: 85mm Weight: 450g

Capacity: 495ml











Different luxury surface decoration is our strength as well! Such as electroplating, laser engraving, spraying, decal printing, mercury finished, iridescent and etc.

# OUR CRAFTS Laser Engraving Spraying Decal Printing Mercury Finish Foiling Screen Printing Frosted Sandblasted

#### **Main Products**

# MAIN PRODUCTS

Shenzhen Sunny Glassware Co., Ltd.

















#### **Company Information**

We are thinker, doer and maker.

Sunny Glassware was established by Frank and Alice since 1992s, which is the supplier of 80% fragrance brands & home decoration in the United States. Sunny keep engaged in various of candle holder, bathroom accessories, perfume bottles&diffuser bottles, borosilicate glass and related accessories.

Award-winning team of designers has won the trust of many upscale brands like NEST Fragrance, who is unmatched in China. The annual quantity, launched speed on new products and designs can be compared with Zara.

With a strictly control system on product quality, Sunny adapts extra six steps for inspection of shipments, no major quality complaints on products produced for 9 consecutive years.

With our strong support, cu