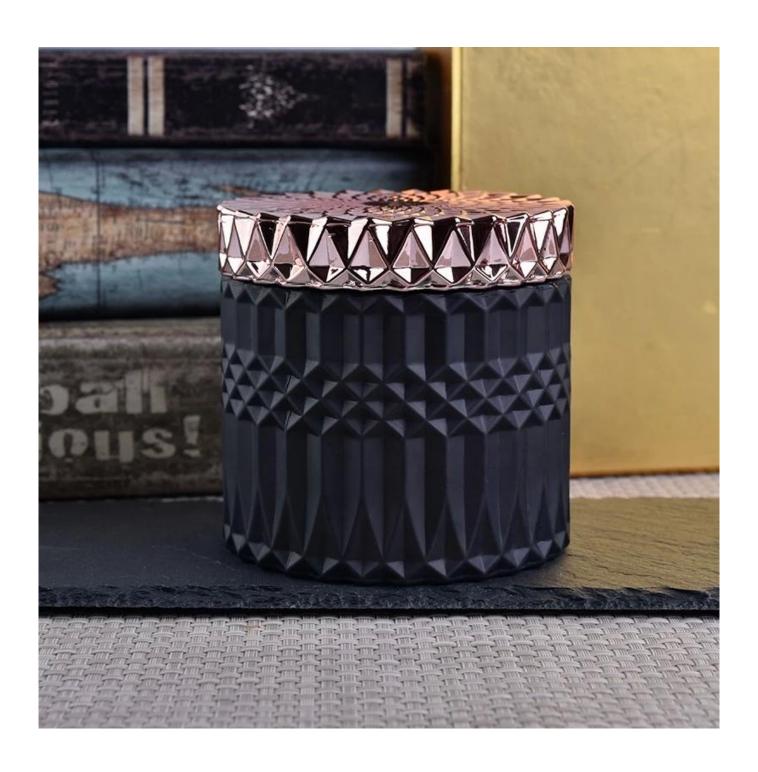

#### **Product Description**

| Item No. | SGKS18032710 |
|----------|--------------|

| Product Dimension | Top dia: 107mm Bottom dia: 107mm Height: 85mm Weight: 450g Capacity: 495ml  Custom design are welcome,2oz,4oz,6oz,8oz,10oz,12oz and etc are availible |
|-------------------|-------------------------------------------------------------------------------------------------------------------------------------------------------|
| Decoration        | Spray color,printing,silk-screen,frosted,electroplating,laser and etc                                                                                 |
| Material          | wedding Black Glass Candle Jar With Lids                                                                                                              |
| Sample            | Exist sampe in stock for free<br>Sent collected by courier                                                                                            |
| Sample time       | Sample in stock:5-7days<br>Custom sample:15 days                                                                                                      |
| Packing           | Normal safety packing,48pcs/ctn                                                                                                                       |
| Delivery date     | 45 days after order confirmed                                                                                                                         |
| Payment terms     | 30% pay by T/T ,the balance paid after showing the B/L copy                                                                                           |
| Certificate       | Annealing(Candle holder)test                                                                                                                          |

# PRODUCT DISPLAY

Shenzhen Sunny Glassware Co., Ltd.

GEO glass candle jar

Top dia: 107mm

Bottom dia: 107mm

Height: 85mm Weight: 450g

Capacity: 495ml

Different luxury surface decoration is our strength as well! Such as electroplating, laser engraving, spraying, decal printing, mercury finished, iridescent and etc.