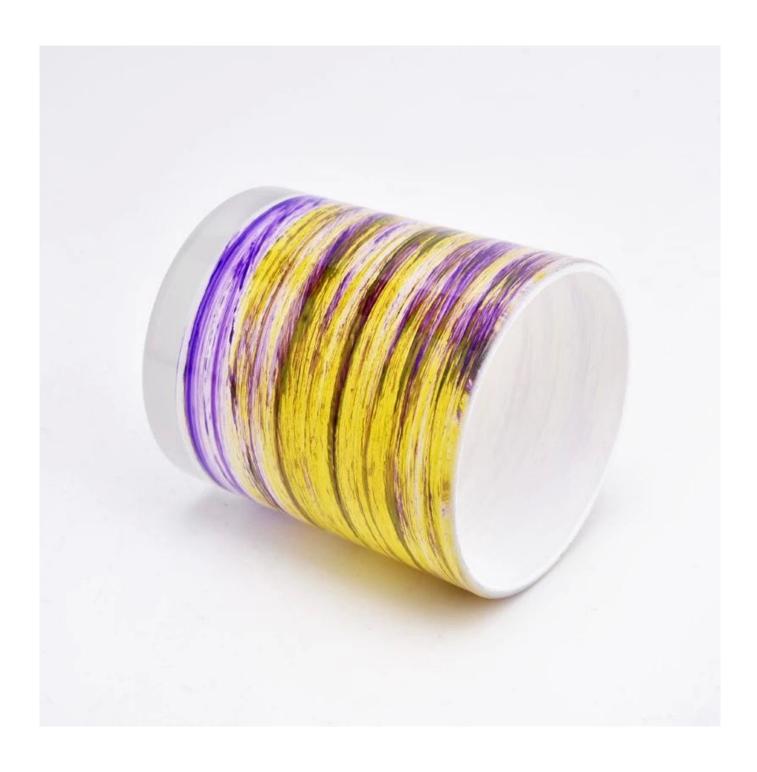

### unique design glass jars for candle making wholesale

### **Product Description**

| product name | unique design glass jars for candle making wholesale                                                                 |
|--------------|----------------------------------------------------------------------------------------------------------------------|
|              | <ol> <li>5 days if there is glass shape and size</li> <li>15 days, if you need new shapes and sizes glass</li> </ol> |

| Measure           | Item Number:SGZT22090101 Top dia:80mm Bottom dia[]74mm Height[]90mm Weight[]290g Capacity:300ML |
|-------------------|-------------------------------------------------------------------------------------------------|
| Packing           | Normal packing,Individual gift box, PVC box, window box, color box, white box, etc              |
| Delivery time     | Within 35 days after the sample and order confirmed                                             |
| Payment term      | 30% deposit by T/T in advance and the balance against the copy of B/L                           |
| Shipment          | By sea,by air,by Express and your shipping agent is acceptable                                  |
| Usage<br>Occasion | Home decor,Wedding Decoration,Wedding Favors,Decoration enhancement,                            |