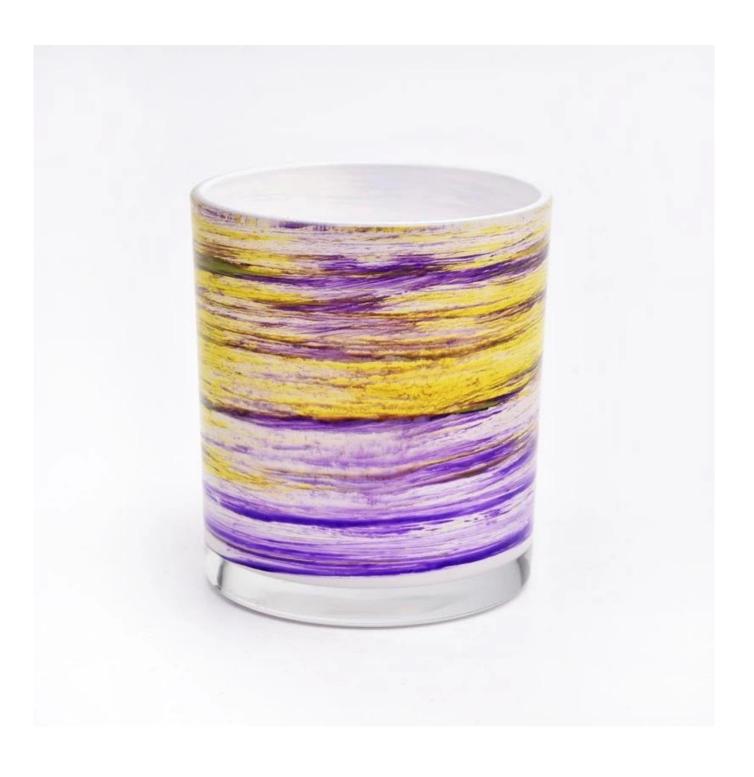

### unique design glass jars for candle making wholesale

### **Product Description**

| product name | unique design glass jars for candle making wholesale                                                                 |
|--------------|----------------------------------------------------------------------------------------------------------------------|
|              | <ol> <li>5 days if there is glass shape and size</li> <li>15 days, if you need new shapes and sizes glass</li> </ol> |

| Measure           | Item Number:SGZT22090101 Top dia:80mm Bottom dia[]74mm Height[]90mm Weight[]290g Capacity:300ML |
|-------------------|-------------------------------------------------------------------------------------------------|
| Packing           | Normal packing,Individual gift box, PVC box, window box, color box, white box, etc              |
| Delivery time     | Within 35 days after the sample and order confirmed                                             |
| Payment term      | 30% deposit by T/T in advance and the balance against the copy of B/L                           |
| Shipment          | By sea,by air,by Express and your shipping agent is acceptable                                  |
| Usage<br>Occasion | Home decor,Wedding Decoration,Wedding Favors,Decoration enhancement,                            |