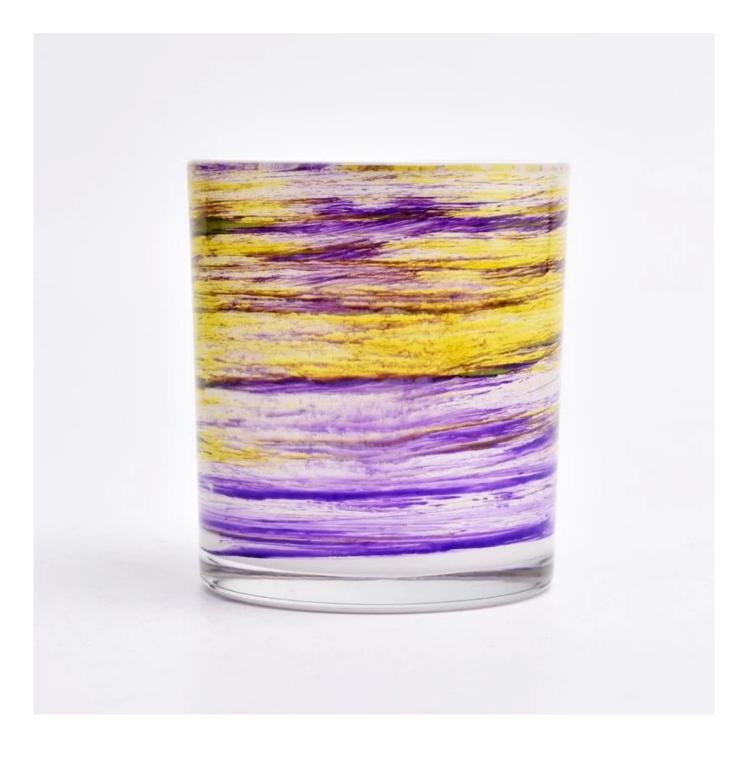

### unique design glass jars for candle making wholesale

### **Product Description**

| product name | unique design glass jars for candle making wholesale                                                                 |
|--------------|----------------------------------------------------------------------------------------------------------------------|
|              | <ol> <li>5 days if there is glass shape and size</li> <li>15 days, if you need new shapes and sizes glass</li> </ol> |

| Measure           | Item Number:SGZT22090101 Top dia:80mm Bottom dia[]74mm Height[]90mm Weight[]290g Capacity:300ML |
|-------------------|-------------------------------------------------------------------------------------------------|
| Packing           | Normal packing,Individual gift box, PVC box, window box, color box, white box, etc              |
| Delivery time     | Within 35 days after the sample and order confirmed                                             |
| Payment term      | 30% deposit by T/T in advance and the balance against the copy of B/L                           |
| Shipment          | By sea,by air,by Express and your shipping agent is acceptable                                  |
| Usage<br>Occasion | Home decor,Wedding Decoration,Wedding Favors,Decoration enhancement,                            |