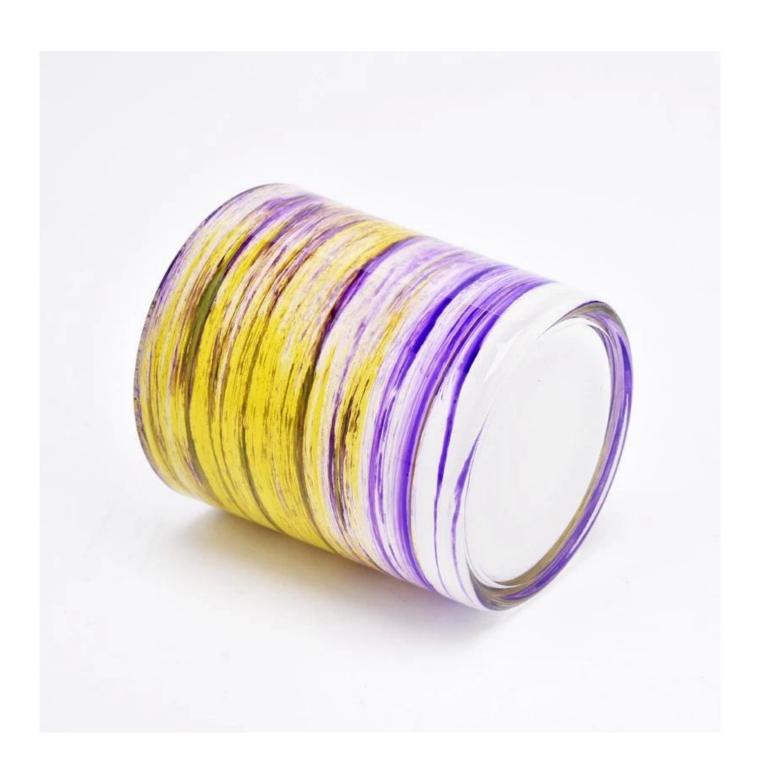

### unique design glass jars for candle making wholesale

### **Product Description**

| product name | unique design glass jars for candle making wholesale                                                                 |
|--------------|----------------------------------------------------------------------------------------------------------------------|
|              | <ol> <li>5 days if there is glass shape and size</li> <li>15 days, if you need new shapes and sizes glass</li> </ol> |

| Measure           | Item Number:SGZT22090101 Top dia:80mm Bottom dia[]74mm Height[]90mm Weight[]290g Capacity:300ML |
|-------------------|-------------------------------------------------------------------------------------------------|
| Packing           | Normal packing,Individual gift box, PVC box, window box, color box, white box, etc              |
| Delivery time     | Within 35 days after the sample and order confirmed                                             |
| Payment term      | 30% deposit by T/T in advance and the balance against the copy of B/L                           |
| Shipment          | By sea,by air,by Express and your shipping agent is acceptable                                  |
| Usage<br>Occasion | Home decor,Wedding Decoration,Wedding Favors,Decoration enhancement,                            |