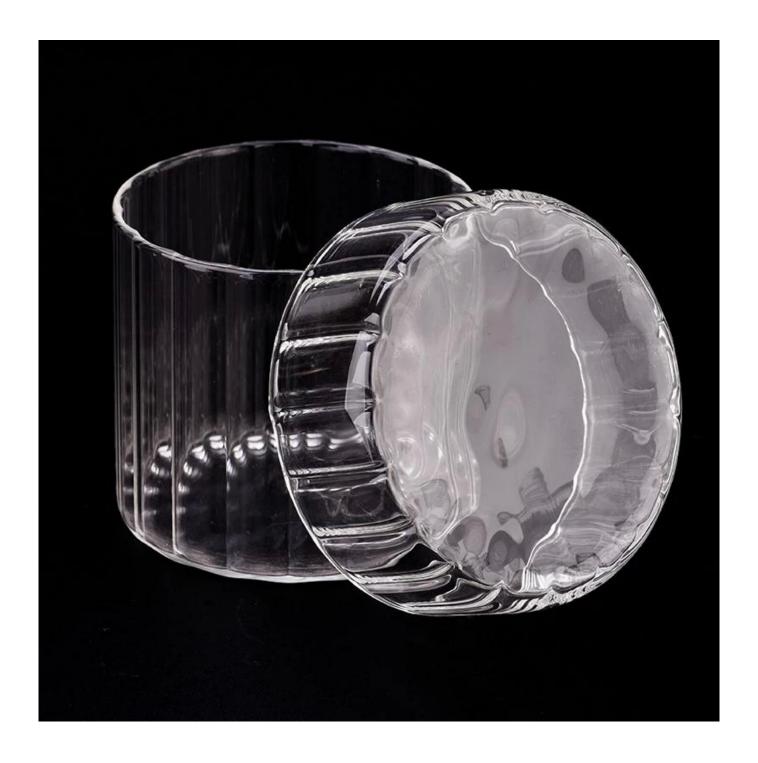

#### product description

| Name              | transparent stripe glass candle jars with glass lids for home decor                                                                            |
|-------------------|------------------------------------------------------------------------------------------------------------------------------------------------|
| Sample time       | 1. 5 days if there is glass shape and size 2. 15 days, if you need new shapes and sizes glass                                                  |
| Measure           | Item No:SGGC23091102 Lid Top dia: 100mm Height: 34mm Weight: 92g Jar Top dia: 90mm Bottom dia: 90mm Height: 80mm Weight: 129g Capacity: 440 ml |
| Packing           | Normal packing, Individual gift box, PVC box, window box, color box, white box, etc                                                            |
| Delivery<br>time  | Within 35 days after the sample and order confirmed                                                                                            |
| Payment<br>term   | 30% deposit by T/T in advance and the balance against the copy of B/L                                                                          |
| Shipment          | By sea,by air,by Express and your shipping agent is acceptable                                                                                 |
| Usage<br>Occasion | Home decor,Wedding Decoration,Wedding Favors,Decoration enhancement,                                                                           |

With a gorgeous, crystal clear glass composition, Beautiful craftsmanship

and fine glassware go hand-in-hand, and no vessel demonstrates that more eloquently than this glass candle jar. Keep your candles in a container that they deserve, and provide a pretty presentation to your customers.