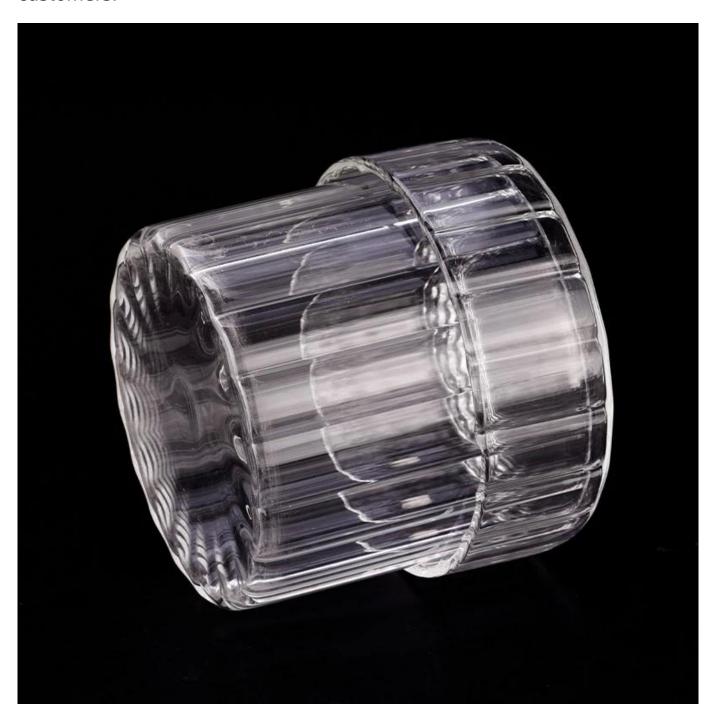

#### product description

| Name              | transparent stripe glass candle jars with glass lids for home decor                                                                            |
|-------------------|------------------------------------------------------------------------------------------------------------------------------------------------|
| Sample time       | 1. 5 days if there is glass shape and size 2. 15 days, if you need new shapes and sizes glass                                                  |
| Measure           | Item No:SGGC23091102 Lid Top dia: 100mm Height: 34mm Weight: 92g Jar Top dia: 90mm Bottom dia: 90mm Height: 80mm Weight: 129g Capacity: 440 ml |
| Packing           | Normal packing, Individual gift box, PVC box, window box, color box, white box, etc                                                            |
| Delivery<br>time  | Within 35 days after the sample and order confirmed                                                                                            |
| Payment<br>term   | 30% deposit by T/T in advance and the balance against the copy of B/L                                                                          |
| Shipment          | By sea,by air,by Express and your shipping agent is acceptable                                                                                 |
| Usage<br>Occasion | Home decor,Wedding Decoration,Wedding Favors,Decoration enhancement,                                                                           |

With a gorgeous, crystal clear glass composition, Beautiful craftsmanship

and fine glassware go hand-in-hand, and no vessel demonstrates that more eloquently than this glass candle jar. Keep your candles in a container that they deserve, and provide a pretty presentation to your customers.