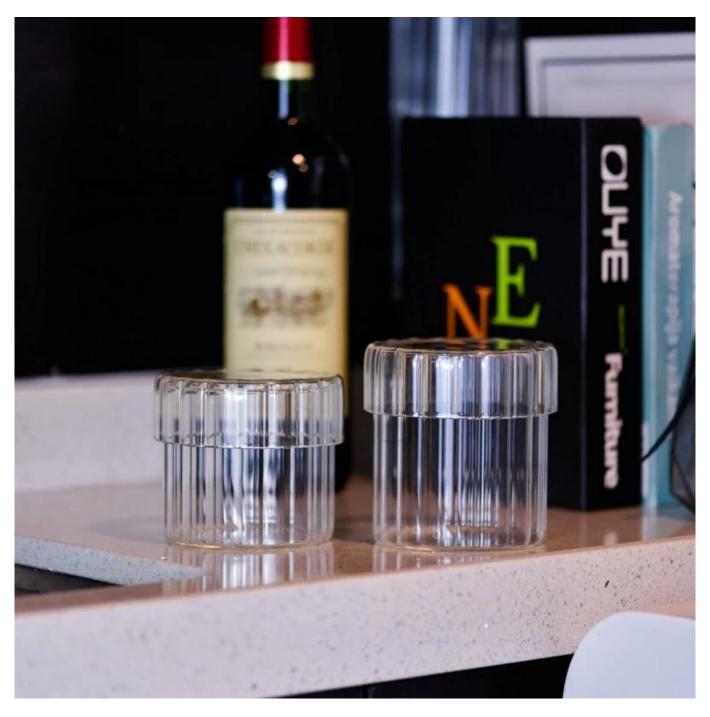

This youthful and vigorous <u>glass candle jars</u> provide various choice. No matter as candle jar, or as storage jar, It can bring warmth and happiness to your life, customize pattern jars provide you more choices that matches with your home decoration. You can work out more patterns for you candle brand!

This classic 10 ounce glass tumbler is a fantastic choice for high end scented poured candles. Set up as an aromatherapy cup for the home or wedding party or as a vase for the wedding centerpiece.