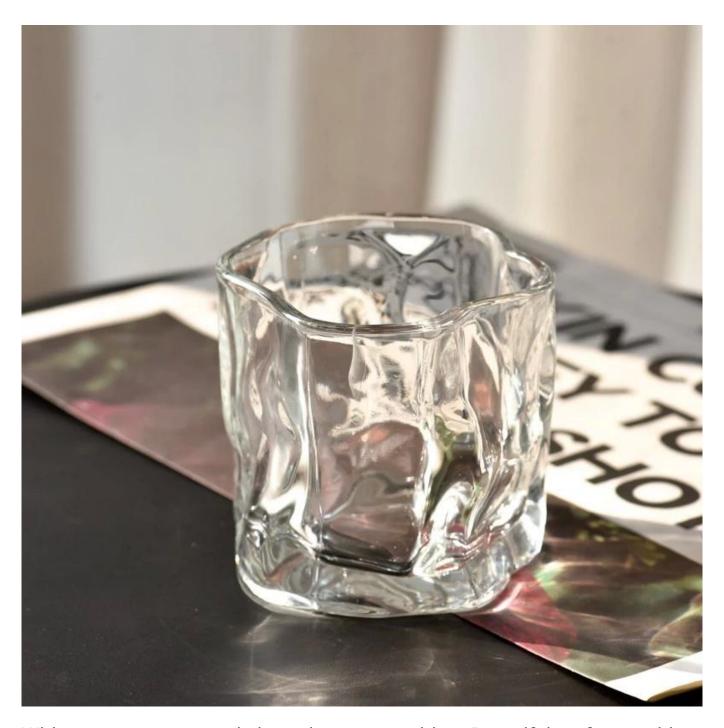

With a gorgeous, crystal clear glass composition, Beautiful craftsmanship and fine glassware go hand-in-hand, and no vessel demonstrates that more eloquently than this glass candle jar. Keep your candles in a container that they deserve, and provide a pretty presentation to your customers.

This youthful and vigorous <u>glass candle jars</u> provide various choice. No matter as candle jar, or as storage jar, It can bring warmth and happiness to your life, customize pattern jars provide you more choices that matches with your home decoration. You can work out more patterns for you candle brand!

This classic 10 ounce glass tumbler is a fantastic choice for high end scented poured candles. Set up as an aromatherapy cup for the home or wedding party or as a vase for the wedding centerpiece.