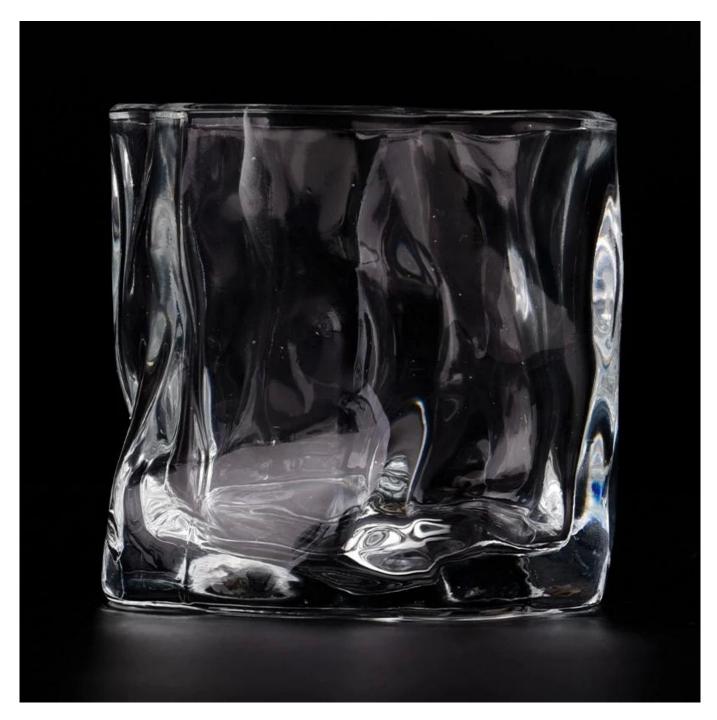

With a gorgeous, crystal clear glass composition, Beautiful craftsmanship and fine glassware go hand-in-hand, and no vessel demonstrates that more eloquently than this glass candle jar. Keep your candles in a container that they deserve, and provide a pretty presentation to your customers.

This youthful and vigorous <u>glass candle jars</u> provide various choice. No matter as candle jar, or as storage jar, It can bring warmth and happiness to your life, customize pattern jars provide you more choices that matches with your home decoration. You can work out more patterns for you candle brand!

This classic 10 ounce glass tumbler is a fantastic choice for high end scented poured candles. Set up as an aromatherapy cup for the home or wedding party or as a vase for the wedding centerpiece.