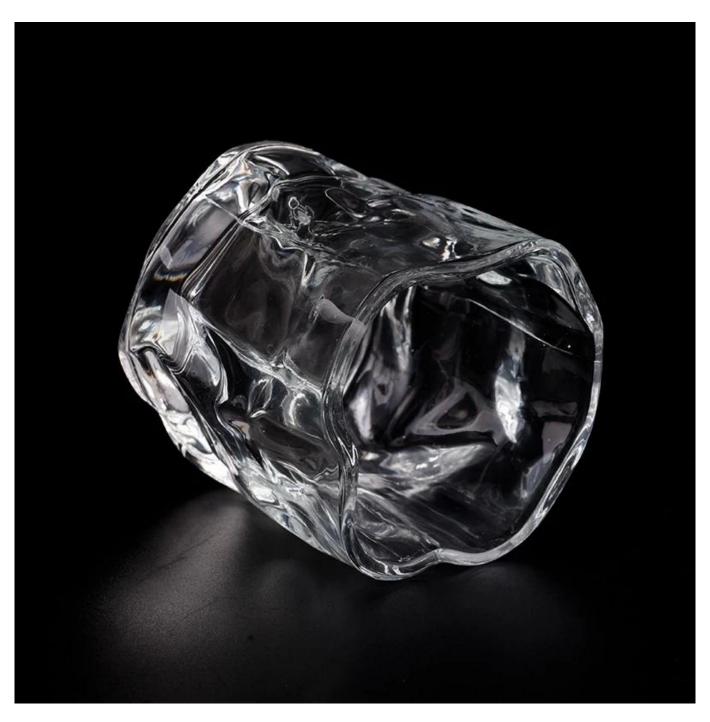

With a gorgeous, crystal clear glass composition, Beautiful craftsmanship and fine glassware go hand-in-hand, and no vessel demonstrates that more eloquently than this glass candle jar. Keep your candles in a container that they deserve, and provide a pretty presentation to your customers.

This youthful and vigorous <u>glass candle jars</u> provide various choice. No matter as candle jar, or as storage jar, It can bring warmth and happiness to your life, customize pattern jars provide you more choices that matches with your home decoration. You can work out more patterns for you candle brand!

This classic 10 ounce glass tumbler is a fantastic choice for high end scented poured candles. Set up as an aromatherapy cup for the home or wedding party or as a vase for the wedding centerpiece.