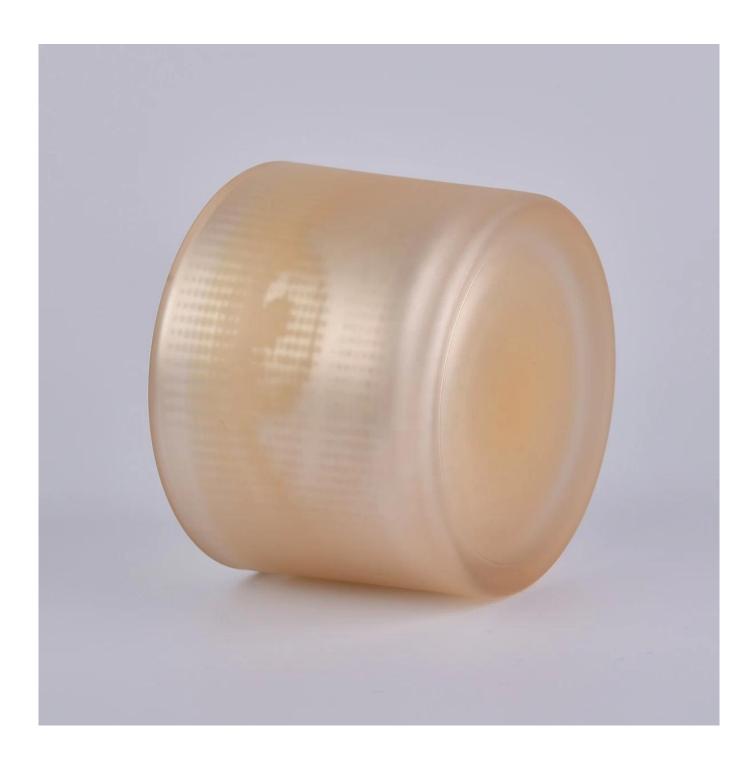

#### **Candle Jars Description**

| Item no     | SG11080                                                     |
|-------------|-------------------------------------------------------------|
| Material    | glass candle jar                                            |
| craft       | pressed glass candle jars                                   |
| Sample time | 1. 5 days if there is glass shape and size                  |
|             | 2. 15 days, if you need new shapes and sizes glass          |
| Packing     | The usual packing, 4 pieces in the inner box, 48 pieces box |