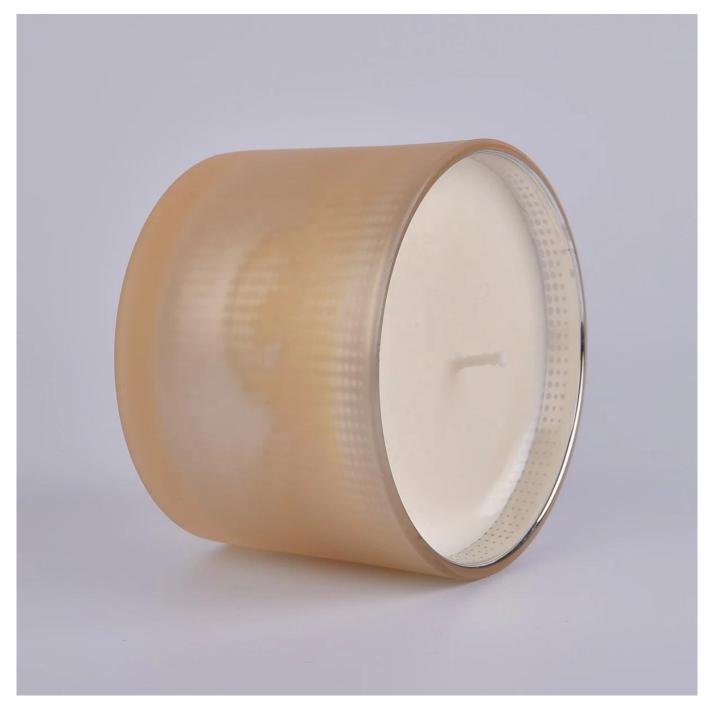

#### **Candle Jars Description**

| Item no     | SG11080                                                     |
|-------------|-------------------------------------------------------------|
| Material    | glass candle jar                                            |
| craft       | pressed glass candle jars                                   |
| Sample time | 1. 5 days if there is glass shape and size                  |
|             | 2. 15 days, if you need new shapes and sizes glass          |
| Packing     | The usual packing, 4 pieces in the inner box, 48 pieces box |