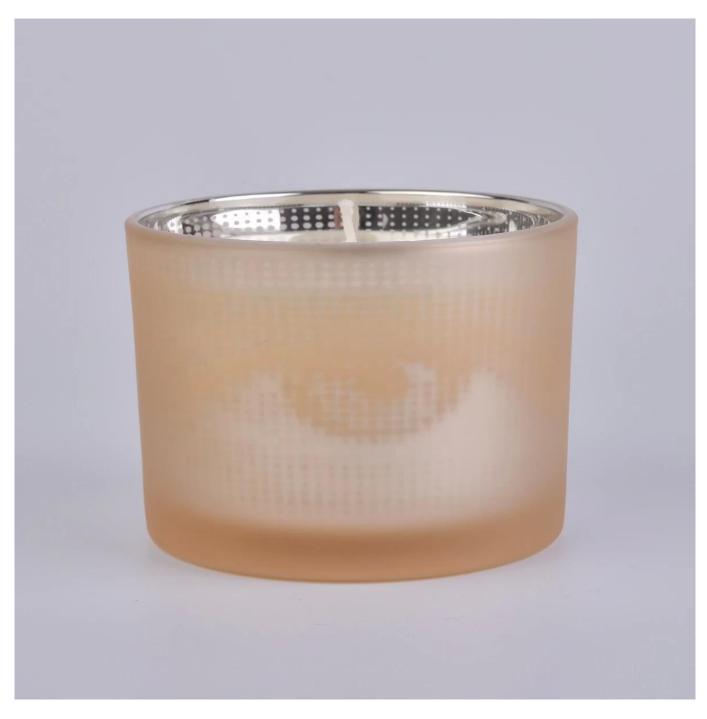

#### **Candle Jars Description**

| Item no     | SG11080                                                     |
|-------------|-------------------------------------------------------------|
| Material    | glass candle jar                                            |
| craft       | pressed glass candle jars                                   |
| Sample time | 1. 5 days if there is glass shape and size                  |
|             | 2. 15 days, if you need new shapes and sizes glass          |
| Packing     | The usual packing, 4 pieces in the inner box, 48 pieces box |